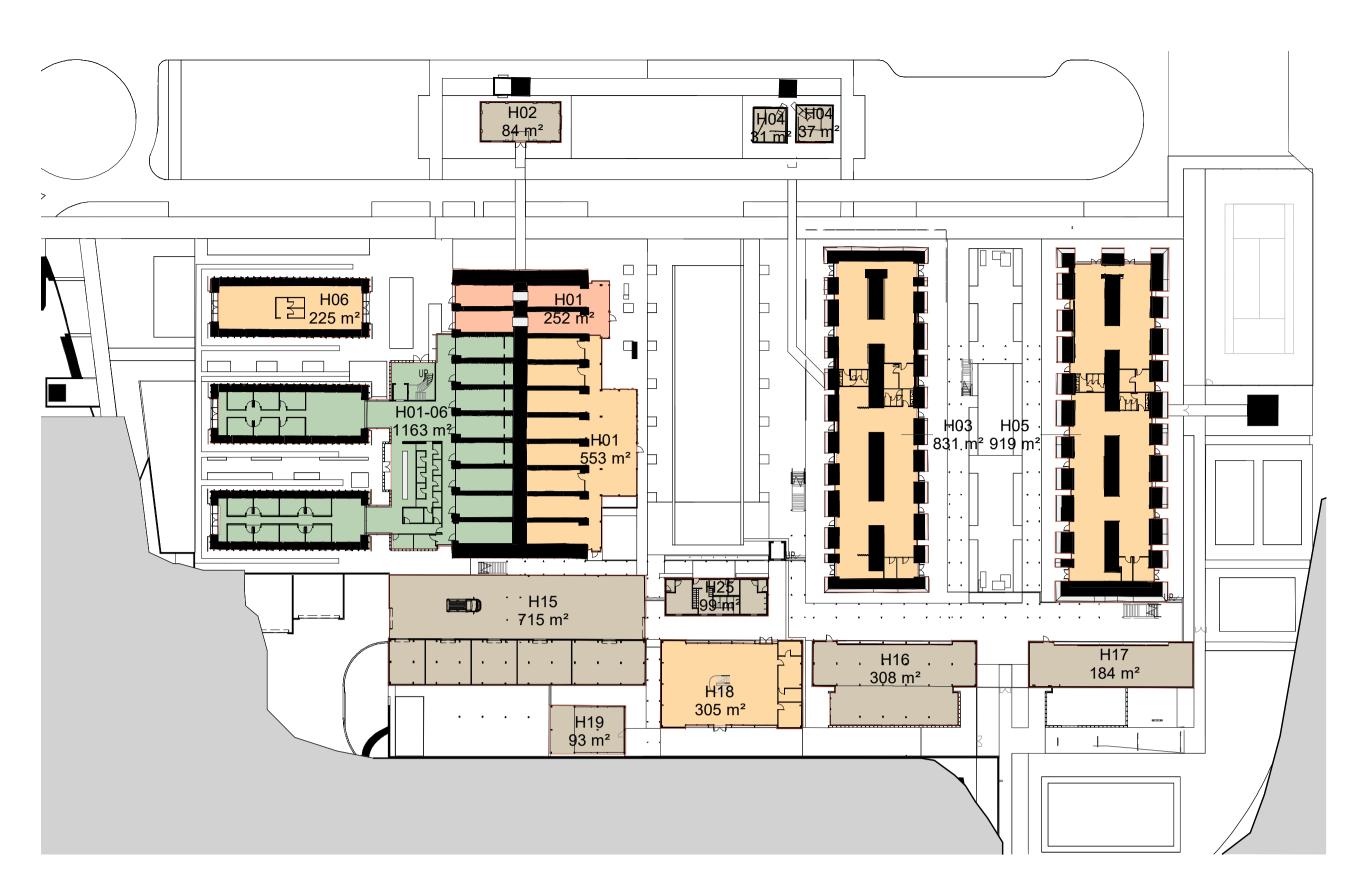

## 1 GFA - Ground Floor 1:600@A1

|        | Area Schedule (GFA) |                    |                        |
|--------|---------------------|--------------------|------------------------|
| Number | Level               | Area               | Area Description       |
| H01    | H - Ground Floor    | 553 m²             | Food & Beverage        |
| H01    | H - Ground Floor    | 252 m²             | Specialty Retail       |
| H01    | H - Level 1         | 1156 m²            | Wellness & Gym         |
| 1101   | 11 200011           | 1961 m²            | Womiles a Cym          |
| H01-06 | H - Ground Floor    | 1163 m²            | Wellness & Gym         |
|        |                     | 1163 m²            |                        |
| H02    | H - Ground Floor    | 84 m²              | Services               |
|        |                     | 84 m²              |                        |
| H03    | H - Ground Floor    | 831 m²             | Food & Beverage        |
| H03    | H - Level 1         | 681 m²             | Commercial             |
|        |                     | 1512 m²            | ·                      |
| H04    | H - Ground Floor    | 37 m²              | Services               |
| H04    | H - Ground Floor    | 31 m²              | Services               |
|        |                     | 69 m²              |                        |
| H05    | H - Ground Floor    | 919 m²             | Food & Beverage        |
| H05    | H - Level 1         | 677 m²             | Commercial             |
|        |                     | 1596 m²            |                        |
| H06    | H - Ground Floor    | 225 m²             | Food & Beverage        |
|        |                     | 225 m²             |                        |
| H14    | H - Level 1         | 33 m²              | Residential Facilities |
| H14    | H - Level 1         | 67 m <sup>2</sup>  | Residential Facilities |
|        |                     | 100 m <sup>2</sup> |                        |
| H15    | H - Ground Floor    | 715 m²             | Services               |
| H15    | H - Level 1         | 430 m²             | Wellness & Gym         |
|        |                     | 1145 m²            | ·                      |
| H16    | H - Ground Floor    | 308 m²             | Services               |
| H16    | H - Level 1         | 317 m²             | Commercial             |
|        |                     | 625 m²             |                        |
| H17    | H - Ground Floor    | 184 m²             | Services               |
| H17    | H - Level 1         | 316 m²             | Commercial             |
|        |                     | 500 m <sup>2</sup> |                        |
| H18    | H - Ground Floor    | 305 m²             | Food & Beverage        |
| H18    | H - Level 1         | 305 m²             | Food & Beverage        |
|        |                     | 610 m²             | <del>-</del>           |
| H19    | H - Ground Floor    | 93 m²              | Services               |
| H19    | H - Level 1         | 156 m²             | Food & Beverage        |
| H19    | H - Level 1         | 93 m²              | Services               |
|        | 1                   | 343 m²             | 1                      |
| H25    | H - Ground Floor    | 99 m²              | Services               |
| H25    | H - Level 1         | 99 m²              | Services               |
|        | <u> </u>            | 199 m²             |                        |
| 07     |                     | 10100 2            |                        |