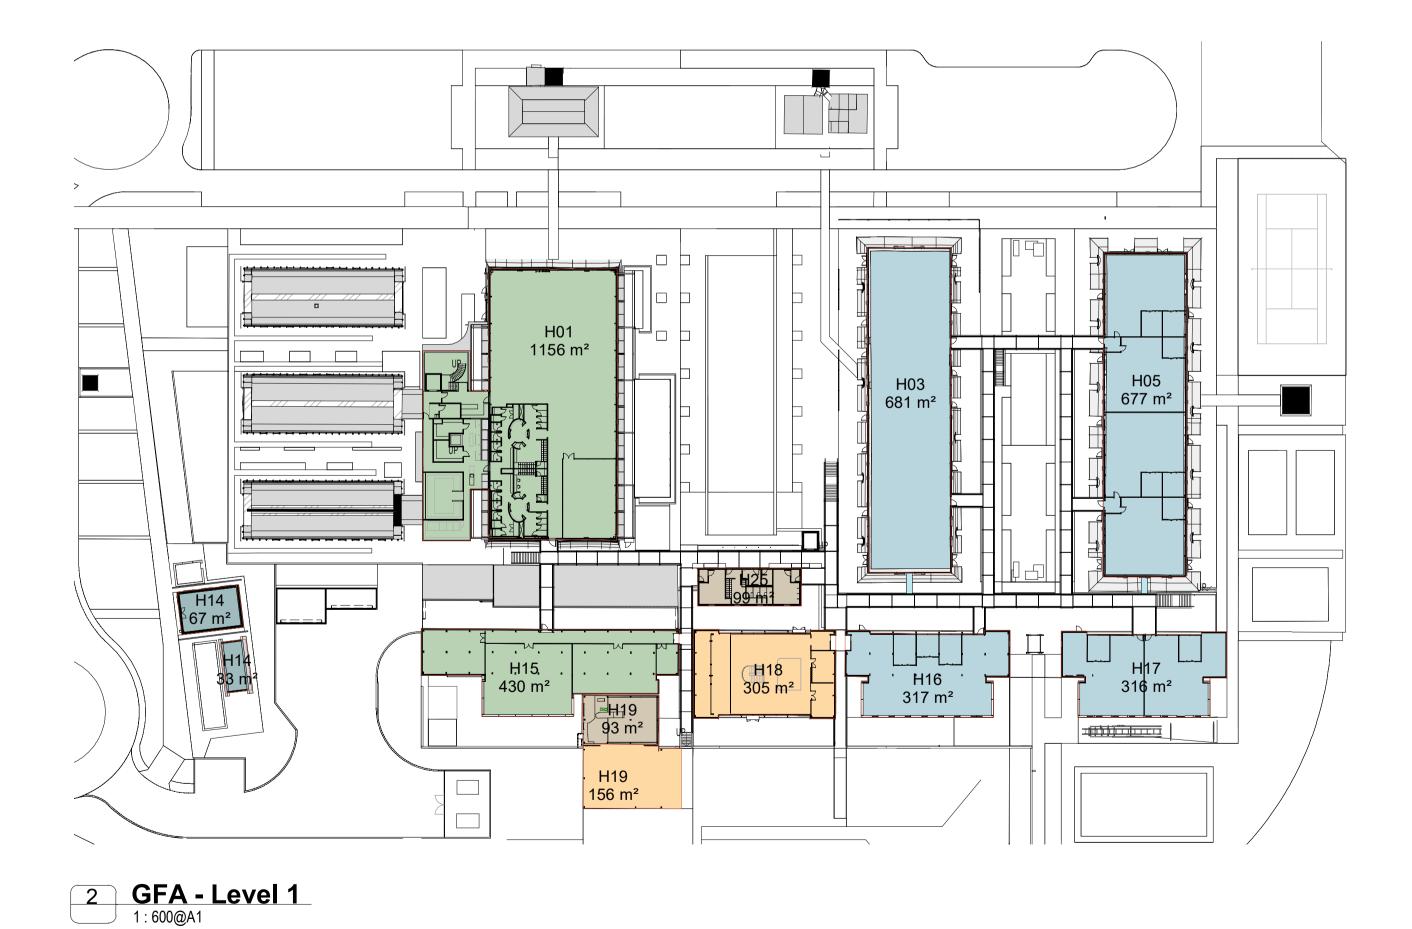

## 1 GFA - Ground Floor 1:600@A1

|        | Area Schedule (GFA) |                    |                        |
|--------|---------------------|--------------------|------------------------|
| Number | Level               | Area               | Area Description       |
| H01    | H - Ground Floor    | 553 m²             | Food & Beverage        |
| H01    | H - Ground Floor    | 252 m²             | Specialty Retail       |
| H01    | H - Level 1         | 1156 m²            | Wellness & Gym         |
| 1101   | 11 200011           | 1961 m²            | Womiles a Cym          |
| H01-06 | H - Ground Floor    | 1163 m²            | Wellness & Gym         |
|        |                     | 1163 m²            |                        |
| H02    | H - Ground Floor    | 84 m²              | Services               |
|        |                     | 84 m²              |                        |
| H03    | H - Ground Floor    | 831 m²             | Food & Beverage        |
| H03    | H - Level 1         | 681 m²             | Commercial             |
|        |                     | 1512 m²            | ·                      |
| H04    | H - Ground Floor    | 37 m²              | Services               |
| H04    | H - Ground Floor    | 31 m²              | Services               |
|        |                     | 69 m²              |                        |
| H05    | H - Ground Floor    | 919 m²             | Food & Beverage        |
| H05    | H - Level 1         | 677 m²             | Commercial             |
|        |                     | 1596 m²            |                        |
| H06    | H - Ground Floor    | 225 m²             | Food & Beverage        |
|        |                     | 225 m²             |                        |
| H14    | H - Level 1         | 33 m²              | Residential Facilities |
| H14    | H - Level 1         | 67 m <sup>2</sup>  | Residential Facilities |
|        |                     | 100 m <sup>2</sup> |                        |
| H15    | H - Ground Floor    | 715 m²             | Services               |
| H15    | H - Level 1         | 430 m²             | Wellness & Gym         |
|        |                     | 1145 m²            | ·                      |
| H16    | H - Ground Floor    | 308 m²             | Services               |
| H16    | H - Level 1         | 317 m²             | Commercial             |
|        |                     | 625 m²             |                        |
| H17    | H - Ground Floor    | 184 m²             | Services               |
| H17    | H - Level 1         | 316 m²             | Commercial             |
|        |                     | 500 m <sup>2</sup> |                        |
| H18    | H - Ground Floor    | 305 m²             | Food & Beverage        |
| H18    | H - Level 1         | 305 m²             | Food & Beverage        |
|        |                     | 610 m²             | <del>-</del>           |
| H19    | H - Ground Floor    | 93 m²              | Services               |
| H19    | H - Level 1         | 156 m²             | Food & Beverage        |
| H19    | H - Level 1         | 93 m²              | Services               |
|        | 1                   | 343 m²             | 1                      |
| H25    | H - Ground Floor    | 99 m²              | Services               |
| H25    | H - Level 1         | 99 m²              | Services               |
|        | <u> </u>            | 199 m²             |                        |
| 07     |                     | 10100 2            |                        |