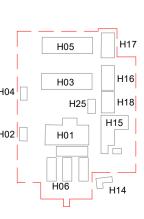

\_\_\_\_1

Rev Date 1 19.07.2023 For Approval Revision

By Chk. DM EW

FOR DEVELOPMENT APPLICATION

| Area Schedule (NLA) |                  |                                          |                               |  |
|---------------------|------------------|------------------------------------------|-------------------------------|--|
| Number              | Level            | Area                                     | Area Description              |  |
| H01                 | H - Ground Floor | 436 m <sup>2</sup>                       | Food & Beverage               |  |
| H01                 | H - Ground Floor | 187 m <sup>2</sup>                       | Specialty Retail              |  |
| H01                 | H - Level 1      | 1079 m <sup>2</sup>                      | Wellness & Gym                |  |
|                     |                  | 1702 m²                                  |                               |  |
| H01-06              | H - Ground Floor | 905 m <sup>2</sup>                       | Wellness & Gym                |  |
|                     |                  | 905 m <sup>2</sup>                       |                               |  |
| H02                 | H - Ground Floor | 76 m²                                    | Services                      |  |
|                     |                  | 76 m²                                    |                               |  |
| H03                 | H - Ground Floor | 540 m <sup>2</sup>                       | Food & Beverage               |  |
| H03                 | H - Level 1      | 645 m <sup>2</sup>                       | Commercial                    |  |
|                     |                  | 1184 m²                                  |                               |  |
| H04                 | H - Ground Floor | 30 m <sup>2</sup>                        | Services                      |  |
| H04                 | H - Ground Floor | 31 m <sup>2</sup>                        | Services                      |  |
|                     |                  | 61 m²                                    |                               |  |
| H05                 | H - Ground Floor | 530 m <sup>2</sup>                       | Food & Beverage               |  |
| H05                 | H - Level 1      | 630 m <sup>2</sup>                       | Commercial                    |  |
|                     | 1                | 1160 m²                                  |                               |  |
| H06                 | H - Ground Floor | 156 m <sup>2</sup>                       | Food & Beverage               |  |
|                     |                  | 156 m²                                   |                               |  |
| H14                 | H - Level 1      | 56 m²                                    | Residential Facilities        |  |
| H14                 | H - Level 1      | 30 m <sup>2</sup>                        | <b>Residential Facilities</b> |  |
|                     |                  | 86 m²                                    |                               |  |
| H15                 | H - Ground Floor | 702 m <sup>2</sup>                       | Services                      |  |
| H15                 | H - Level 1      | 416 m <sup>2</sup>                       | Wellness & Gym                |  |
|                     |                  | 1118 m²                                  |                               |  |
| H16                 | H - Ground Floor | 297 m <sup>2</sup>                       | Services                      |  |
| H16                 | H - Level 1      | 297 m <sup>2</sup>                       | Commercial                    |  |
|                     |                  | 594 m²                                   |                               |  |
| H17                 | H - Ground Floor | 172 m²                                   | Services                      |  |
| H17                 | H - Level 1      | 297 m <sup>2</sup>                       | Commercial                    |  |
|                     |                  | 469 m²                                   |                               |  |
| H18                 | H - Ground Floor | 292 m <sup>2</sup>                       | Food & Beverage               |  |
| H18                 | H - Level 1      | 214 m <sup>2</sup>                       | Food & Beverage               |  |
|                     |                  | 506 m <sup>2</sup>                       |                               |  |
| H19                 | H - Ground Floor | 88 m²                                    | Services                      |  |
| H19                 | H - Level 1      | 92 m²                                    | Services                      |  |
| H19                 | H - Level 1      | 156 m <sup>2</sup><br>336 m <sup>2</sup> | Food & Beverage               |  |
|                     | H - Ground Floor | 87 m²                                    | Services                      |  |
| H25                 |                  | 07 0                                     | Comilada                      |  |
| H25<br>H25          | H - Level 1      | 87 m²                                    | Services                      |  |
|                     | H - Level 1      | 87 m <sup>2</sup><br>175 m <sup>2</sup>  | Services                      |  |