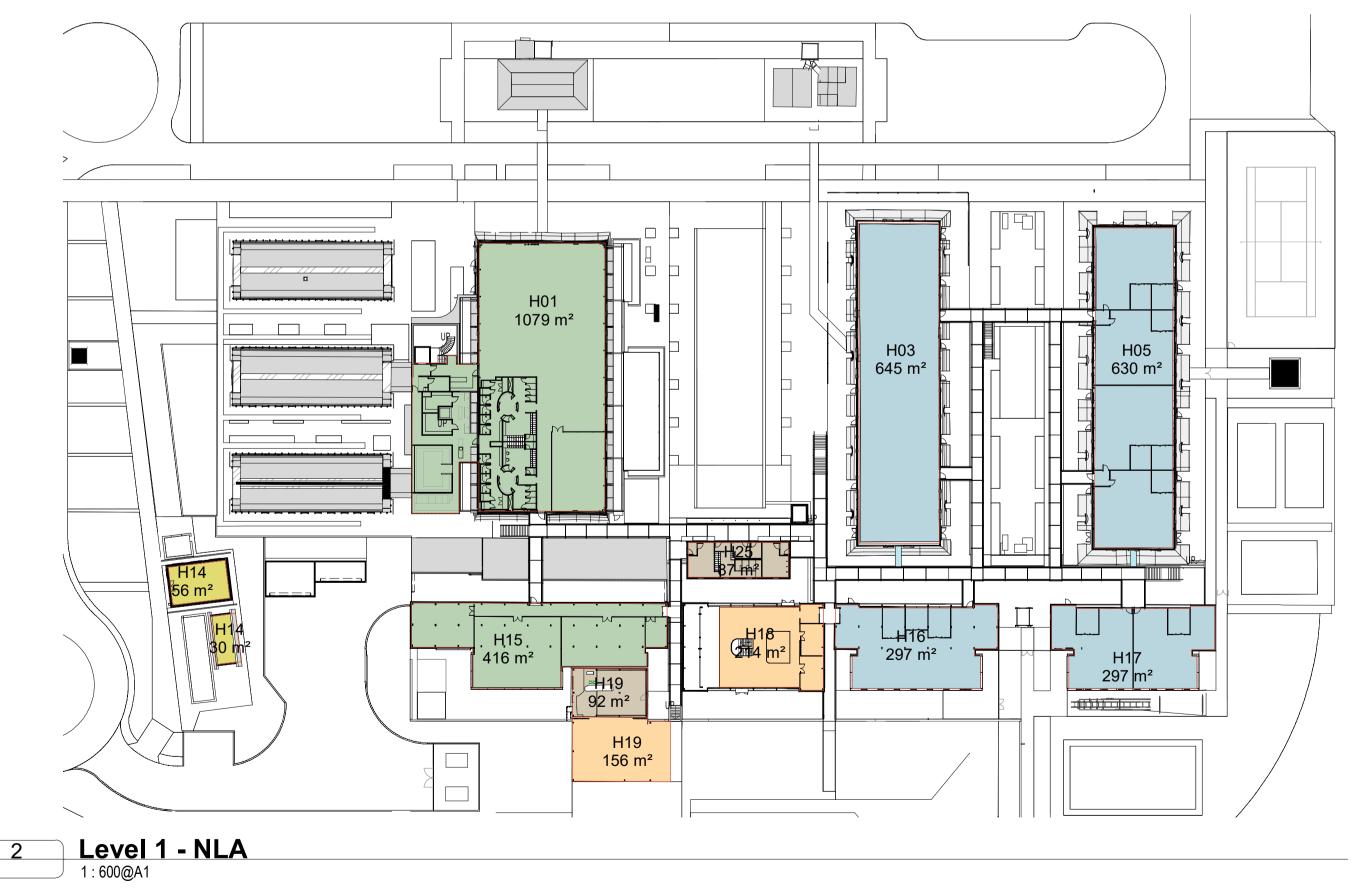

\_\_\_\_1

Rev Date 1 19.07.2023 For Approval Revision

By Chk. DM EW

FOR DEVELOPMENT APPLICATION

| Area Schedule (NLA) |                  |                                          |                               |  |
|---------------------|------------------|------------------------------------------|-------------------------------|--|
| Number              | Level            | Area                                     | Area Description              |  |
| H01                 | H - Ground Floor | 436 m <sup>2</sup>                       | Food & Beverage               |  |
| H01                 | H - Ground Floor | 187 m <sup>2</sup>                       | Specialty Retail              |  |
| H01                 | H - Level 1      | 1079 m <sup>2</sup>                      | Wellness & Gym                |  |
|                     |                  | 1702 m²                                  |                               |  |
| H01-06              | H - Ground Floor | 905 m <sup>2</sup>                       | Wellness & Gym                |  |
|                     |                  | 905 m <sup>2</sup>                       |                               |  |
| H02                 | H - Ground Floor | 76 m²                                    | Services                      |  |
|                     |                  | 76 m²                                    |                               |  |
| H03                 | H - Ground Floor | 540 m <sup>2</sup>                       | Food & Beverage               |  |
| H03                 | H - Level 1      | 645 m <sup>2</sup>                       | Commercial                    |  |
|                     |                  | 1184 m²                                  |                               |  |
| H04                 | H - Ground Floor | 30 m <sup>2</sup>                        | Services                      |  |
| H04                 | H - Ground Floor | 31 m <sup>2</sup>                        | Services                      |  |
|                     |                  | 61 m²                                    |                               |  |
| H05                 | H - Ground Floor | 530 m <sup>2</sup>                       | Food & Beverage               |  |
| H05                 | H - Level 1      | 630 m <sup>2</sup>                       | Commercial                    |  |
|                     | 1                | 1160 m²                                  |                               |  |
| H06                 | H - Ground Floor | 156 m <sup>2</sup>                       | Food & Beverage               |  |
|                     |                  | 156 m²                                   |                               |  |
| H14                 | H - Level 1      | 56 m²                                    | Residential Facilities        |  |
| H14                 | H - Level 1      | 30 m <sup>2</sup>                        | <b>Residential Facilities</b> |  |
|                     |                  | 86 m²                                    |                               |  |
| H15                 | H - Ground Floor | 702 m <sup>2</sup>                       | Services                      |  |
| H15                 | H - Level 1      | 416 m <sup>2</sup>                       | Wellness & Gym                |  |
|                     |                  | 1118 m²                                  |                               |  |
| H16                 | H - Ground Floor | 297 m <sup>2</sup>                       | Services                      |  |
| H16                 | H - Level 1      | 297 m <sup>2</sup>                       | Commercial                    |  |
|                     |                  | 594 m²                                   |                               |  |
| H17                 | H - Ground Floor | 172 m²                                   | Services                      |  |
| H17                 | H - Level 1      | 297 m <sup>2</sup>                       | Commercial                    |  |
|                     |                  | 469 m²                                   |                               |  |
| H18                 | H - Ground Floor | 292 m <sup>2</sup>                       | Food & Beverage               |  |
| H18                 | H - Level 1      | 214 m <sup>2</sup>                       | Food & Beverage               |  |
|                     |                  | 506 m <sup>2</sup>                       |                               |  |
| H19                 | H - Ground Floor | 88 m²                                    | Services                      |  |
| H19                 | H - Level 1      | 92 m²                                    | Services                      |  |
| H19                 | H - Level 1      | 156 m <sup>2</sup><br>336 m <sup>2</sup> | Food & Beverage               |  |
|                     | H - Ground Floor | 87 m²                                    | Services                      |  |
| H25                 |                  | 07 0                                     | Comilada                      |  |
| H25<br>H25          | H - Level 1      | 87 m²                                    | Services                      |  |
|                     | H - Level 1      | 87 m <sup>2</sup><br>175 m <sup>2</sup>  | Services                      |  |

Note: Commercial use - limited to the uses permitted under the Crown Lease

Project BRICKWORKS HERITAGE CORE - Yarralum ACT 2600 Building HERITAGE SITE Drawing Name Area Plans - DA - NLA

| Date       | Scale                                | Sheet Size                                                  |
|------------|--------------------------------------|-------------------------------------------------------------|
| 19.07.2023 | 1 : 600                              | @ A1                                                        |
| Drawn      | Chk.                                 |                                                             |
| DM         | EW                                   |                                                             |
| Job No.    | Drawing No.                          | Revision                                                    |
| 5479       | DA-H-6102                            | / 1                                                         |
|            | 19.07.2023<br>Drawn<br>DM<br>Job No. | 19.07.2023 1:600   Drawn Chk.   DM EW   Job No. Drawing No. |