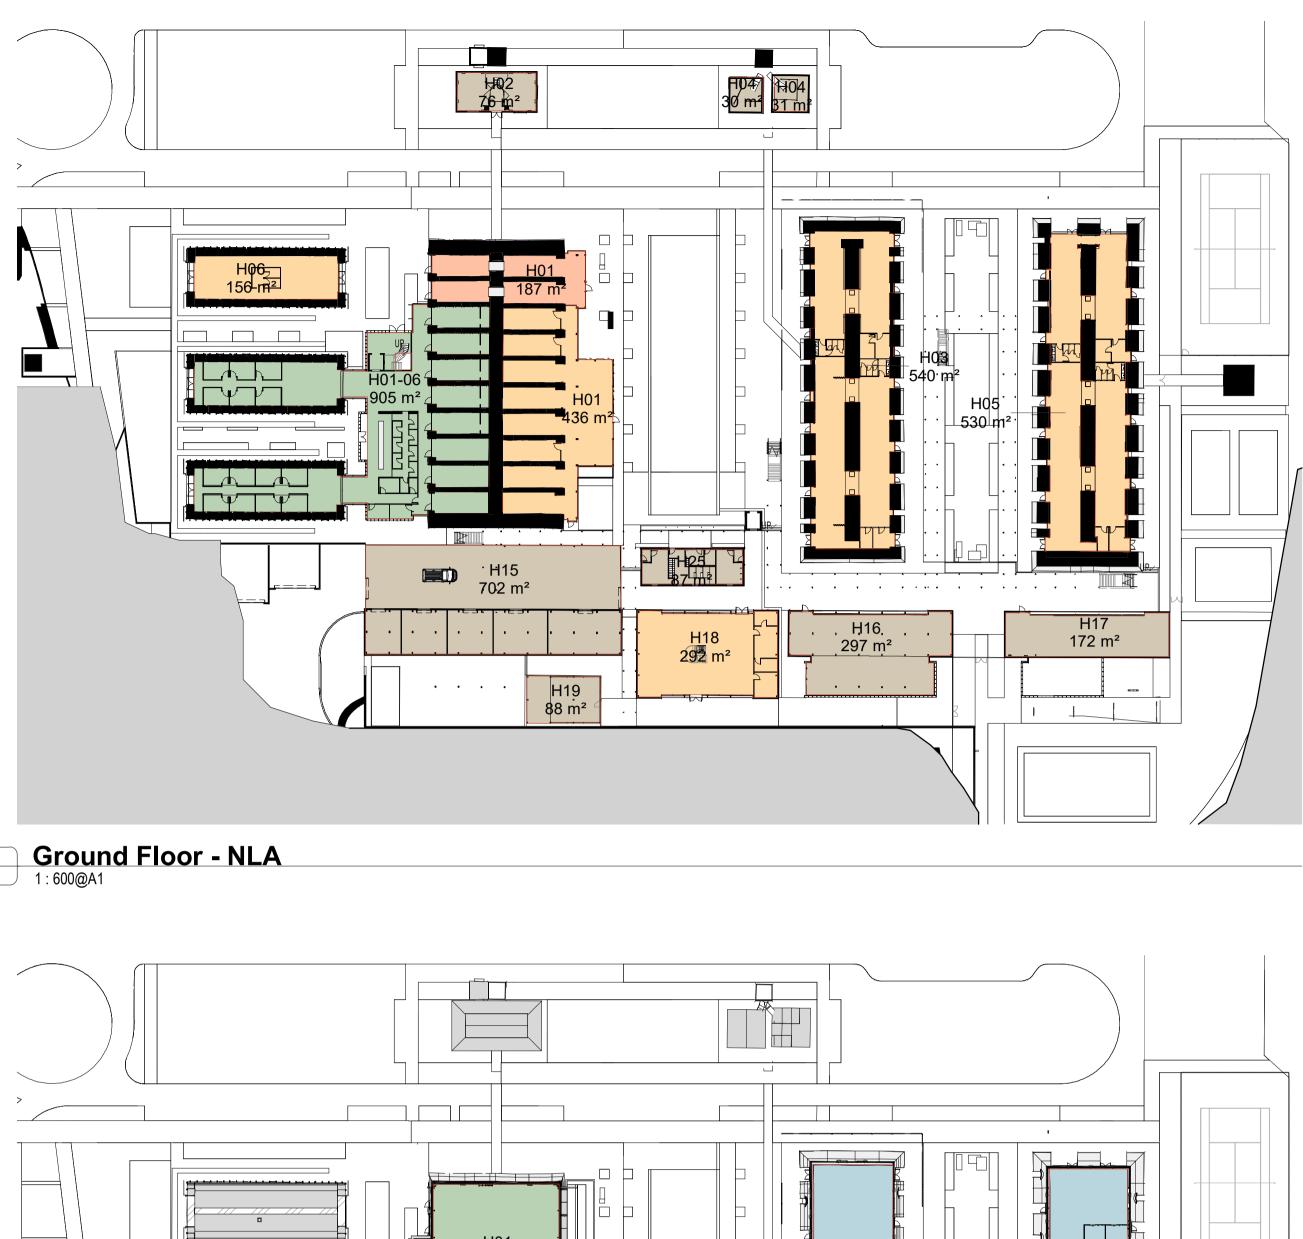

\_\_\_\_1

Rev Date 1 19.07.2023 For Approval Revision

By Chk. DM EW

FOR DEVELOPMENT APPLICATION

| Area Schedule (NLA) |                  |                                          |                               |  |
|---------------------|------------------|------------------------------------------|-------------------------------|--|
| Number              | Level            | Area                                     | Area Description              |  |
| H01                 | H - Ground Floor | 436 m <sup>2</sup>                       | Food & Beverage               |  |
| H01                 | H - Ground Floor | 187 m <sup>2</sup>                       | Specialty Retail              |  |
| H01                 | H - Level 1      | 1079 m <sup>2</sup>                      | Wellness & Gym                |  |
|                     |                  | 1702 m²                                  |                               |  |
| H01-06              | H - Ground Floor | 905 m <sup>2</sup>                       | Wellness & Gym                |  |
|                     |                  | 905 m <sup>2</sup>                       |                               |  |
| H02                 | H - Ground Floor | 76 m²                                    | Services                      |  |
|                     |                  | 76 m²                                    |                               |  |
| H03                 | H - Ground Floor | 540 m <sup>2</sup>                       | Food & Beverage               |  |
| H03                 | H - Level 1      | 645 m <sup>2</sup>                       | Commercial                    |  |
|                     |                  | 1184 m²                                  |                               |  |
| H04                 | H - Ground Floor | 30 m <sup>2</sup>                        | Services                      |  |
| H04                 | H - Ground Floor | 31 m <sup>2</sup>                        | Services                      |  |
|                     |                  | 61 m²                                    |                               |  |
| H05                 | H - Ground Floor | 530 m <sup>2</sup>                       | Food & Beverage               |  |
| H05                 | H - Level 1      | 630 m <sup>2</sup>                       | Commercial                    |  |
|                     | 1                | 1160 m²                                  |                               |  |
| H06                 | H - Ground Floor | 156 m <sup>2</sup>                       | Food & Beverage               |  |
|                     |                  | 156 m²                                   |                               |  |
| H14                 | H - Level 1      | 56 m²                                    | Residential Facilities        |  |
| H14                 | H - Level 1      | 30 m <sup>2</sup>                        | <b>Residential Facilities</b> |  |
|                     |                  | 86 m²                                    |                               |  |
| H15                 | H - Ground Floor | 702 m <sup>2</sup>                       | Services                      |  |
| H15                 | H - Level 1      | 416 m <sup>2</sup>                       | Wellness & Gym                |  |
|                     |                  | 1118 m²                                  |                               |  |
| H16                 | H - Ground Floor | 297 m <sup>2</sup>                       | Services                      |  |
| H16                 | H - Level 1      | 297 m <sup>2</sup>                       | Commercial                    |  |
|                     |                  | 594 m²                                   |                               |  |
| H17                 | H - Ground Floor | 172 m²                                   | Services                      |  |
| H17                 | H - Level 1      | 297 m <sup>2</sup>                       | Commercial                    |  |
|                     |                  | 469 m²                                   |                               |  |
| H18                 | H - Ground Floor | 292 m <sup>2</sup>                       | Food & Beverage               |  |
| H18                 | H - Level 1      | 214 m <sup>2</sup>                       | Food & Beverage               |  |
|                     |                  | 506 m <sup>2</sup>                       |                               |  |
| H19                 | H - Ground Floor | 88 m²                                    | Services                      |  |
| H19                 | H - Level 1      | 92 m²                                    | Services                      |  |
| H19                 | H - Level 1      | 156 m <sup>2</sup><br>336 m <sup>2</sup> | Food & Beverage               |  |
|                     | H - Ground Floor | 87 m²                                    | Services                      |  |
| H25                 |                  | 07 0                                     | Comilada                      |  |
| H25<br>H25          | H - Level 1      | 87 m²                                    | Services                      |  |
|                     | H - Level 1      | 87 m <sup>2</sup><br>175 m <sup>2</sup>  | Services                      |  |

Note: Commercial use - limited to the uses permitted under the Crown Lease

Project BRICKWORKS HERITAGE CORE - Yarralum ACT 2600 Building HERITAGE SITE Drawing Name Area Plans - DA - NLA

| Date       | Scale                                | Sheet Size                                                  |
|------------|--------------------------------------|-------------------------------------------------------------|
| 19.07.2023 | 1 : 600                              | @ A1                                                        |
| Drawn      | Chk.                                 |                                                             |
| DM         | EW                                   |                                                             |
| Job No.    | Drawing No.                          | Revision                                                    |
| 5479       | DA-H-6102                            | / 1                                                         |
|            | 19.07.2023<br>Drawn<br>DM<br>Job No. | 19.07.2023 1:600   Drawn Chk.   DM EW   Job No. Drawing No. |