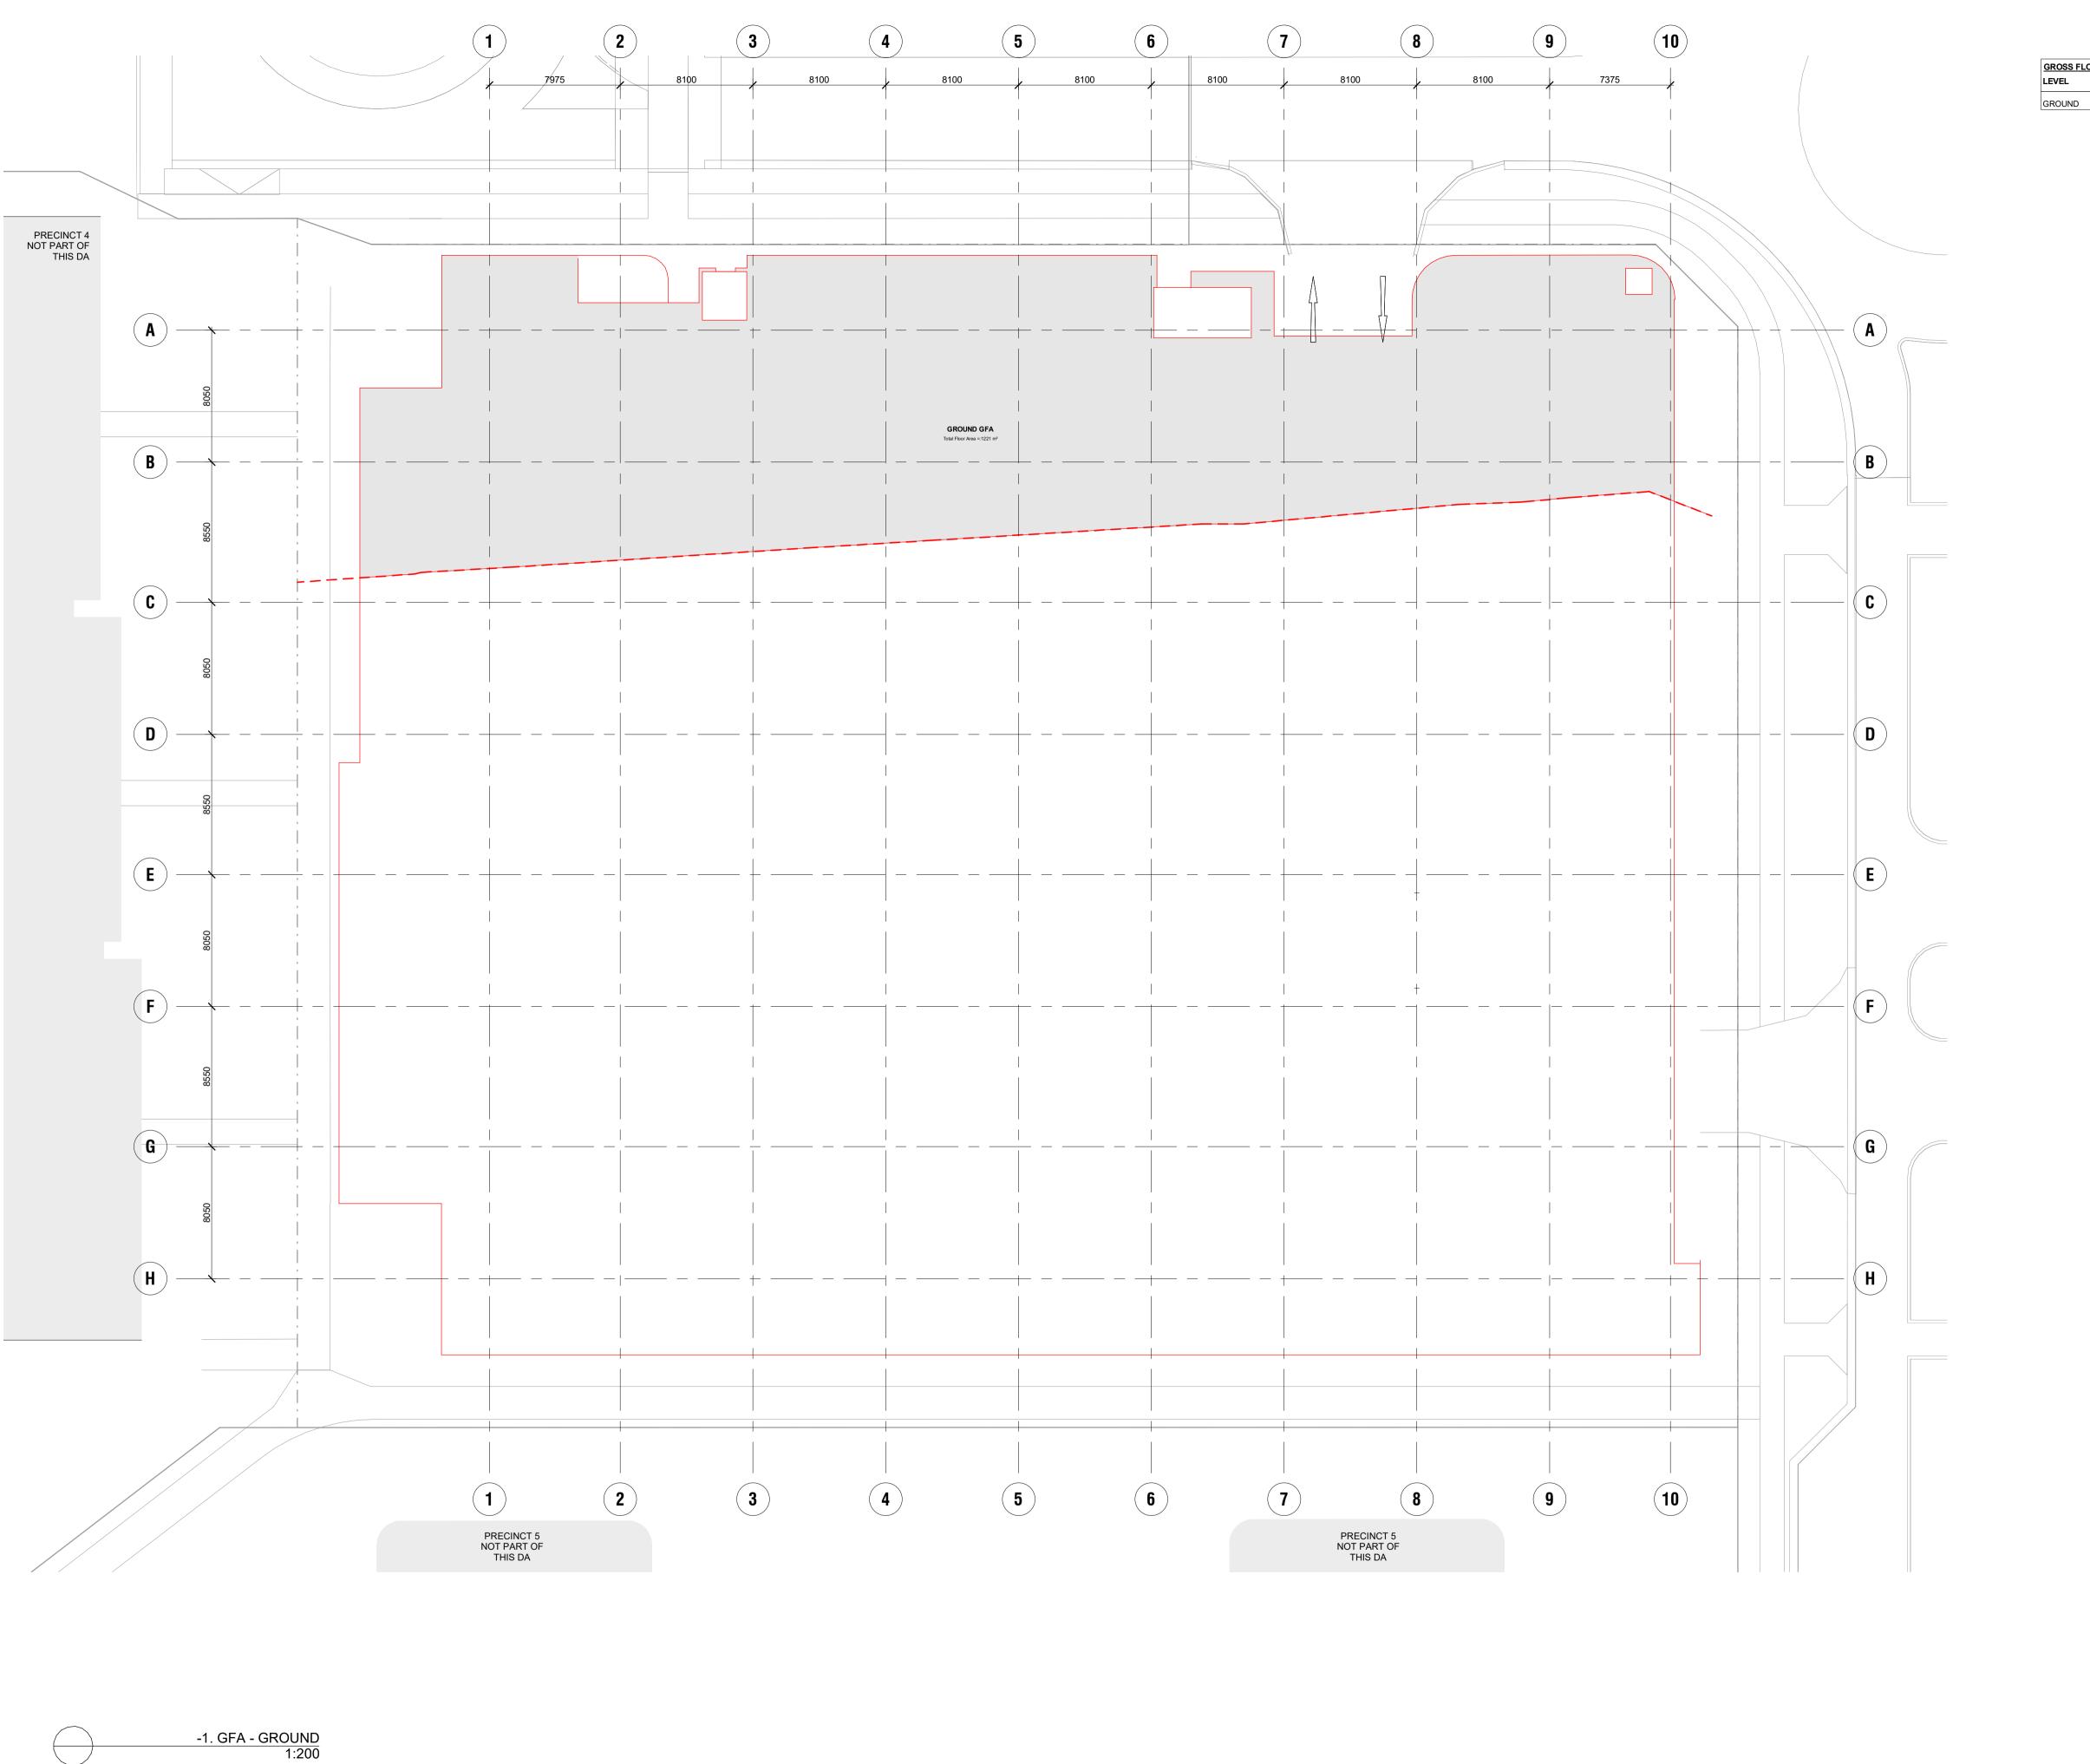

**GROSS FLOOR AREAS - GROUND** CATEGORY AREA sqm 1221 Gross Floor Area

SHARED GFA

FIRESTAIRS

North TH

South TH

North TH Garage

South TH Garage

 Rev
 date
 purpose

accredited designer:
Cumulus Studio Pty Ltd (Keith Westbrook), 2755 Author Checker reason of issue

Yarralumla Brickworks SITE F Canberra Brickworks Yarralumla ACT, 2600

AREA PLAN - Ground (DEVELOPMENT APPLICATION) print date 07/08/23