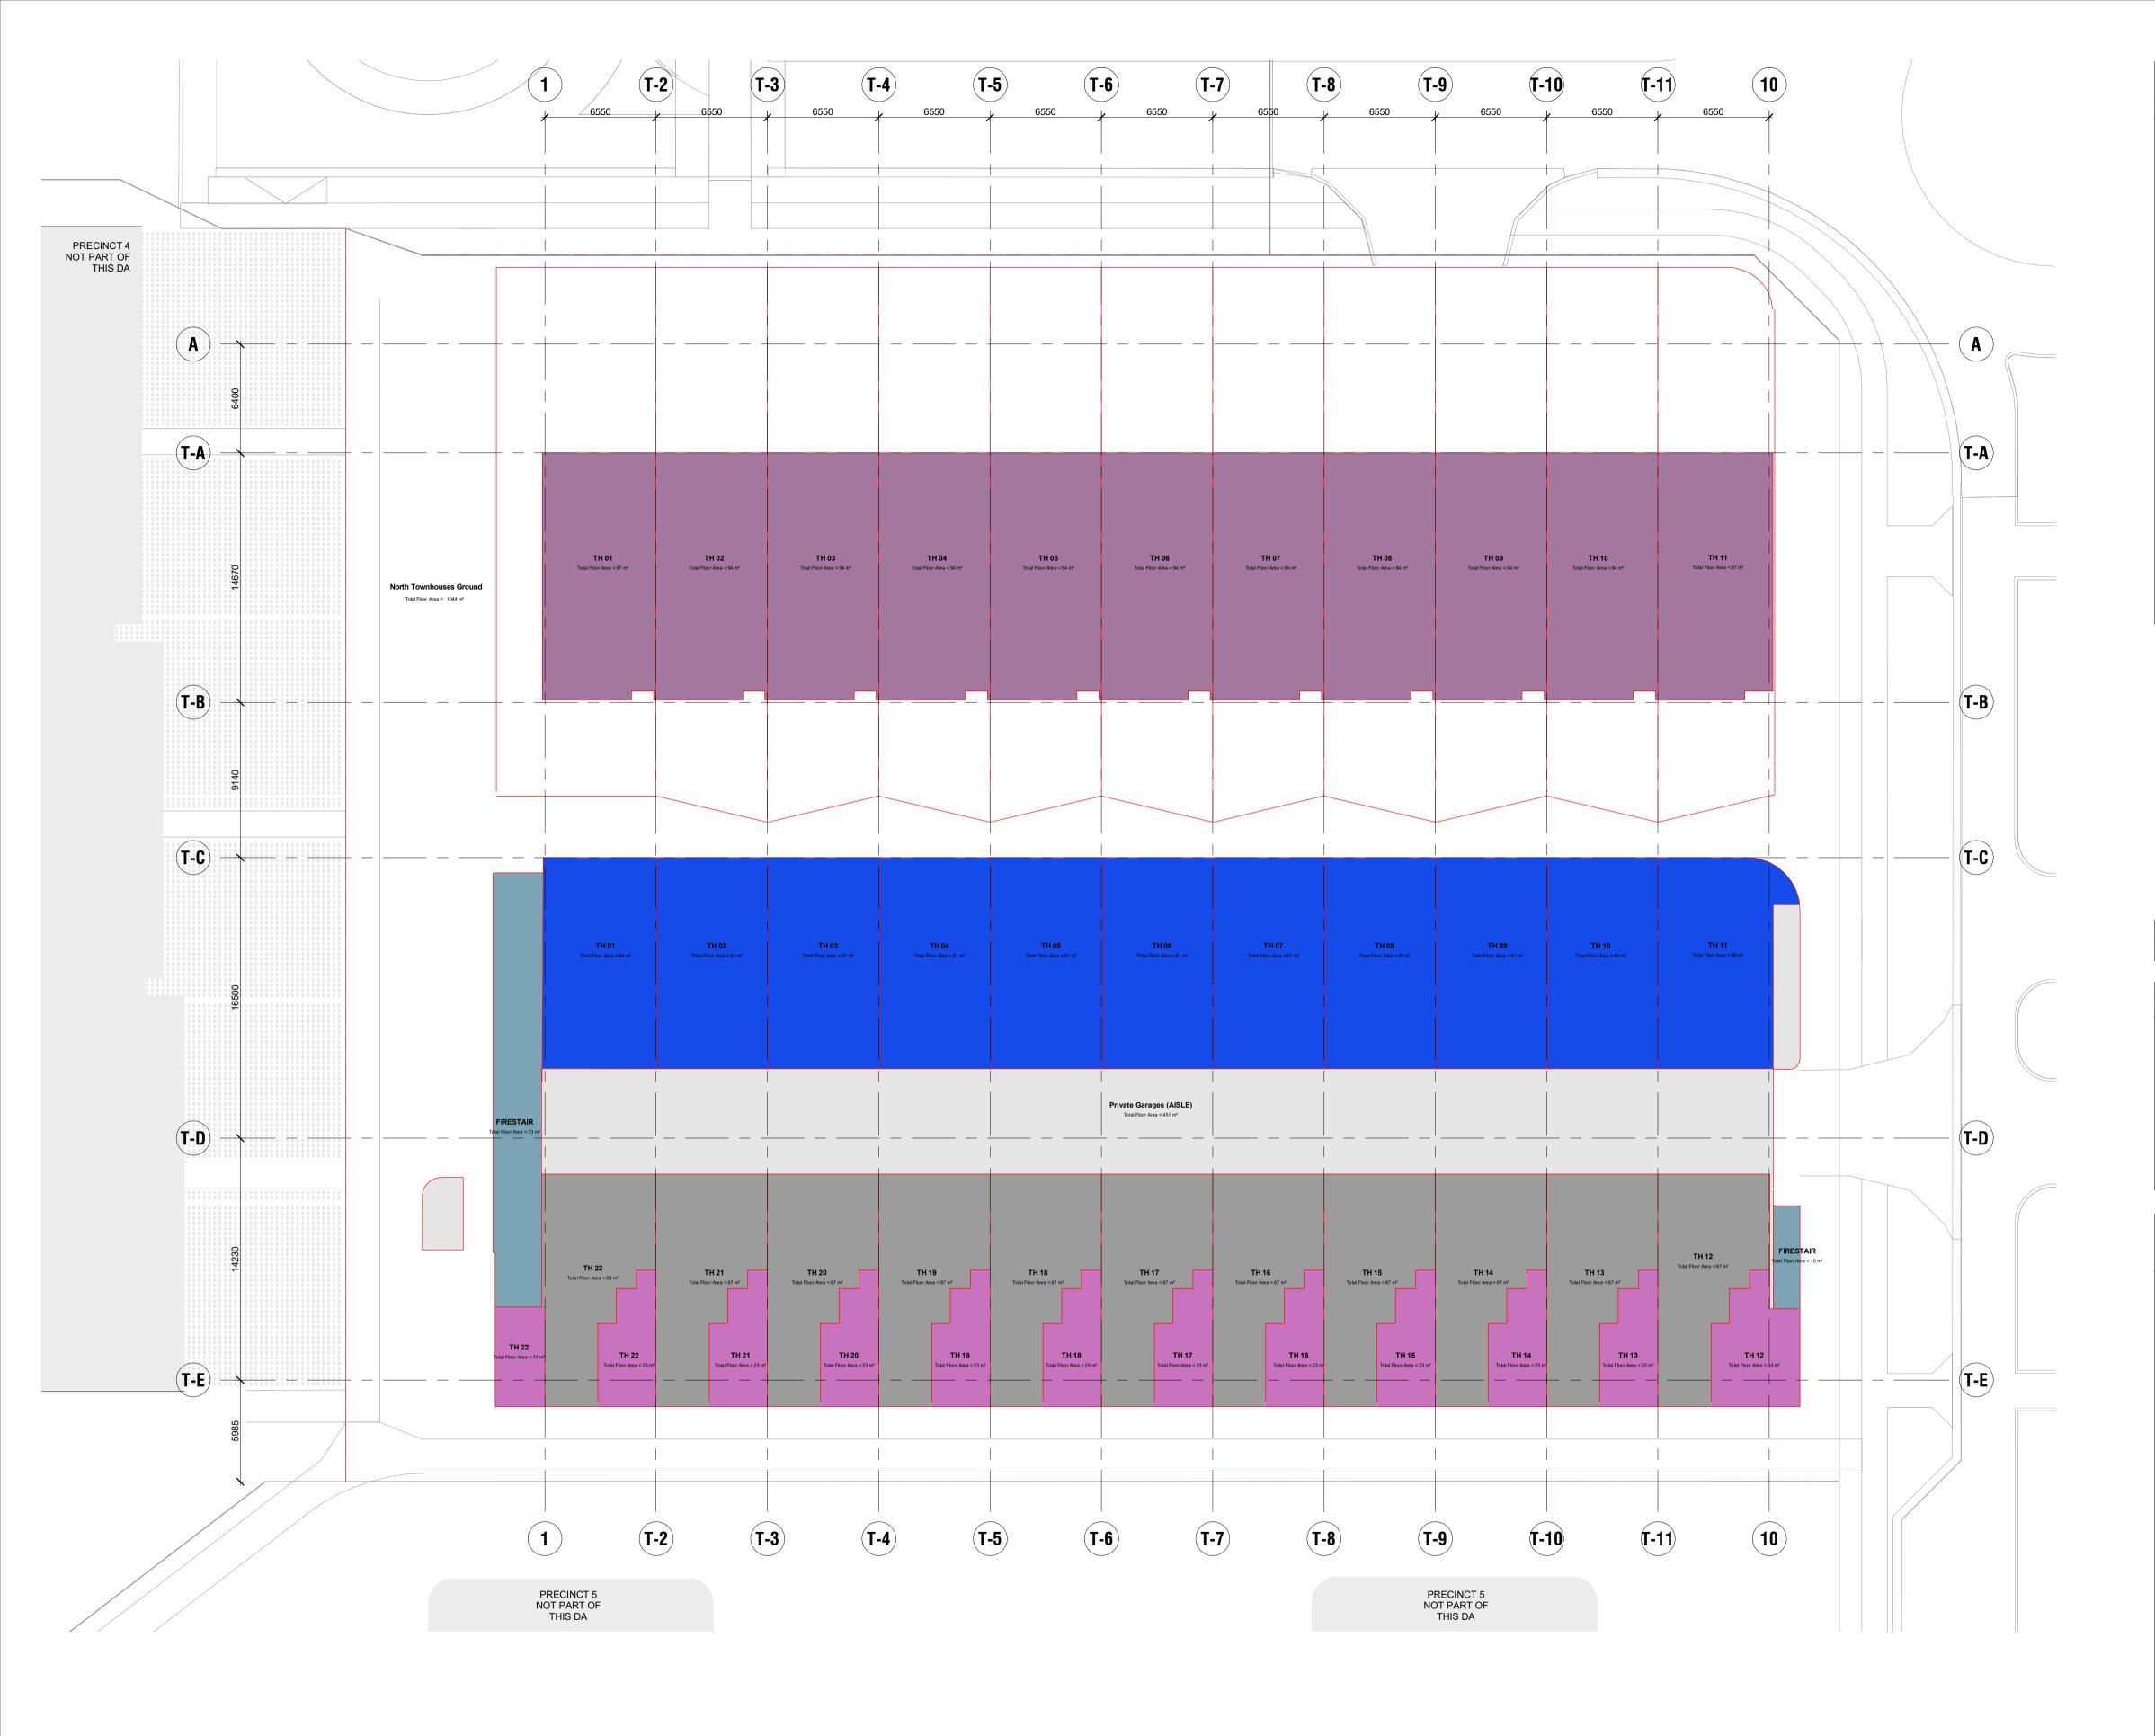

| NORTH FLOOR LEVEL 01 AREA SCHEDULE (By townhouse type) |                |          |  |  |
|--------------------------------------------------------|----------------|----------|--|--|
| TOWNHOUSE #                                            | CATEGORY       | AREA sqm |  |  |
| TH 01                                                  | Garage         | 84       |  |  |
| TH 01                                                  | Internal (GFA) | 97       |  |  |
| TH 02                                                  | Garage         | 81       |  |  |
| TH 02                                                  | Internal (GFA) | 94       |  |  |
| TH 03                                                  | Garage         | 81       |  |  |
| TH 03                                                  | Internal (GFA) | 94       |  |  |
| TH 04                                                  | Garage         | 81       |  |  |
| TH 04                                                  | Internal (GFA) | 94       |  |  |
| TH 05                                                  | Garage         | 81       |  |  |
| TH 05                                                  | Internal (GFA) | 94       |  |  |
| TH 06                                                  | Garage         | 81       |  |  |
| TH 06                                                  | Internal (GFA) | 94       |  |  |
| TH 07                                                  | Garage         | 81       |  |  |
| TH 07                                                  | Internal (GFA) | 94       |  |  |
| TH 08                                                  | Garage         | 81       |  |  |
| TH 08                                                  | Internal (GFA) | 94       |  |  |
| TH 09                                                  | Garage         | 81       |  |  |
| TH 09                                                  | Internal (GFA) | 94       |  |  |
| TH 10                                                  | Garage         | 80       |  |  |
| TH 10                                                  | Internal (GFA) | 94       |  |  |
| TH 11                                                  | Garage         | 86       |  |  |
| TH 11                                                  | Internal (GFA) | 97       |  |  |

| SITE AREA (m2)                 |                                   |                    |  |  |
|--------------------------------|-----------------------------------|--------------------|--|--|
| s                              | qm                                |                    |  |  |
| LEVEL 01 6                     | 330                               |                    |  |  |
|                                |                                   |                    |  |  |
| GROSS FLOOR AREAS - LEVEL 1    |                                   |                    |  |  |
| LEVEL                          | CATEGORY                          | AREA sqm           |  |  |
| LEVEL 1                        | Fire Stair                        | 83                 |  |  |
| LEVEL 1                        | North Townhouses Garage (Parking) | 902                |  |  |
| LEVEL 1                        | North Townhouses Ground           | 1044               |  |  |
| LEVEL 1                        | Private Garages (AISLE)           | 451                |  |  |
| LEVEL 1                        | Services                          | 25                 |  |  |
| LEVEL 1                        | South Townhouses Garage (Parking) | 736                |  |  |
| LEVEL 1<br><b>Total GFA =:</b> | South Townhouses Garage Level     | 279<br><b>3519</b> |  |  |

| SOUTH FLOOR LEVEL 01 AREA SCHEDULE (By townhouse type) |                |          |  |  |
|--------------------------------------------------------|----------------|----------|--|--|
| TOWNHOUSE #                                            | CATEGORY       | AREA sqm |  |  |
| TH 12                                                  | Garage         | 67       |  |  |
| TH 12                                                  | Internal (GFA) | 33       |  |  |
| ТН 13                                                  | Garage         | 67       |  |  |
| ТН 13                                                  | Internal (GFA) | 23       |  |  |
| TH 14                                                  | Garage         | 67       |  |  |
| TH 14                                                  | Internal (GFA) | 23       |  |  |
| TH 15                                                  | Garage         | 67       |  |  |
| TH 15                                                  | Internal (GFA) | 23       |  |  |
| ТН 16                                                  | Garage         | 67       |  |  |
| ТН 16                                                  | Internal (GFA) | 23       |  |  |
| ТН 17                                                  | Garage         | 67       |  |  |
| TH 17                                                  | Internal (GFA) | 23       |  |  |
| ТН 18                                                  | Garage         | 67       |  |  |
| TH 18                                                  | Internal (GFA) | 23       |  |  |
| ТН 19                                                  | Garage         | 67       |  |  |
| ТН 19                                                  | Internal (GFA) | 23       |  |  |
| TH 20                                                  | Garage         | 67       |  |  |
| TH 20                                                  | Internal (GFA) | 23       |  |  |
| TH 21                                                  | Garage         | 67       |  |  |
| TH 21                                                  | Internal (GFA) | 23       |  |  |
| TH 22                                                  | Garage         | 68       |  |  |
| TH 22                                                  | Internal (GFA) | 40       |  |  |