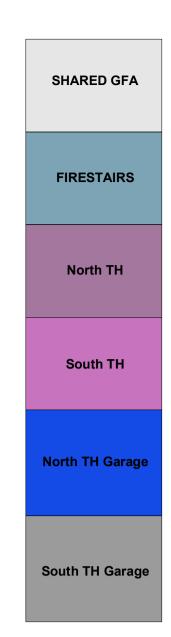

| SITE AREA (m2)                 |                                   |                    |  |  |
|--------------------------------|-----------------------------------|--------------------|--|--|
| s                              | qm                                |                    |  |  |
| LEVEL 01 6                     | 330                               |                    |  |  |
|                                |                                   |                    |  |  |
| GROSS FLOOR AREAS - LEVEL 1    |                                   |                    |  |  |
| LEVEL                          | CATEGORY                          | AREA sqm           |  |  |
| LEVEL 1                        | Fire Stair                        | 83                 |  |  |
| LEVEL 1                        | North Townhouses Garage (Parking) | 902                |  |  |
| LEVEL 1                        | North Townhouses Ground           | 1044               |  |  |
| LEVEL 1                        | Private Garages (AISLE)           | 451                |  |  |
| LEVEL 1                        | Services                          | 25                 |  |  |
| LEVEL 1                        | South Townhouses Garage (Parking) | 736                |  |  |
| LEVEL 1<br><b>Total GFA =:</b> | South Townhouses Garage Level     | 279<br><b>3519</b> |  |  |