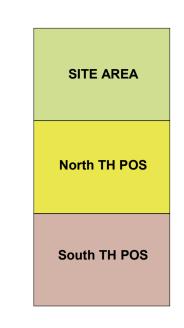

| SITE AREA (m2) |      |
|----------------|------|
|                | sqm  |
| LEVEL 01       | 6330 |

| POS AREAS - LEVEL 1 | POS AREAS - LEVEL 1 |          |  |  |  |
|---------------------|---------------------|----------|--|--|--|
| LEVEL               | CATEGORY            | AREA sqm |  |  |  |
| LEVEL 1             | North TH POS        | 1344     |  |  |  |