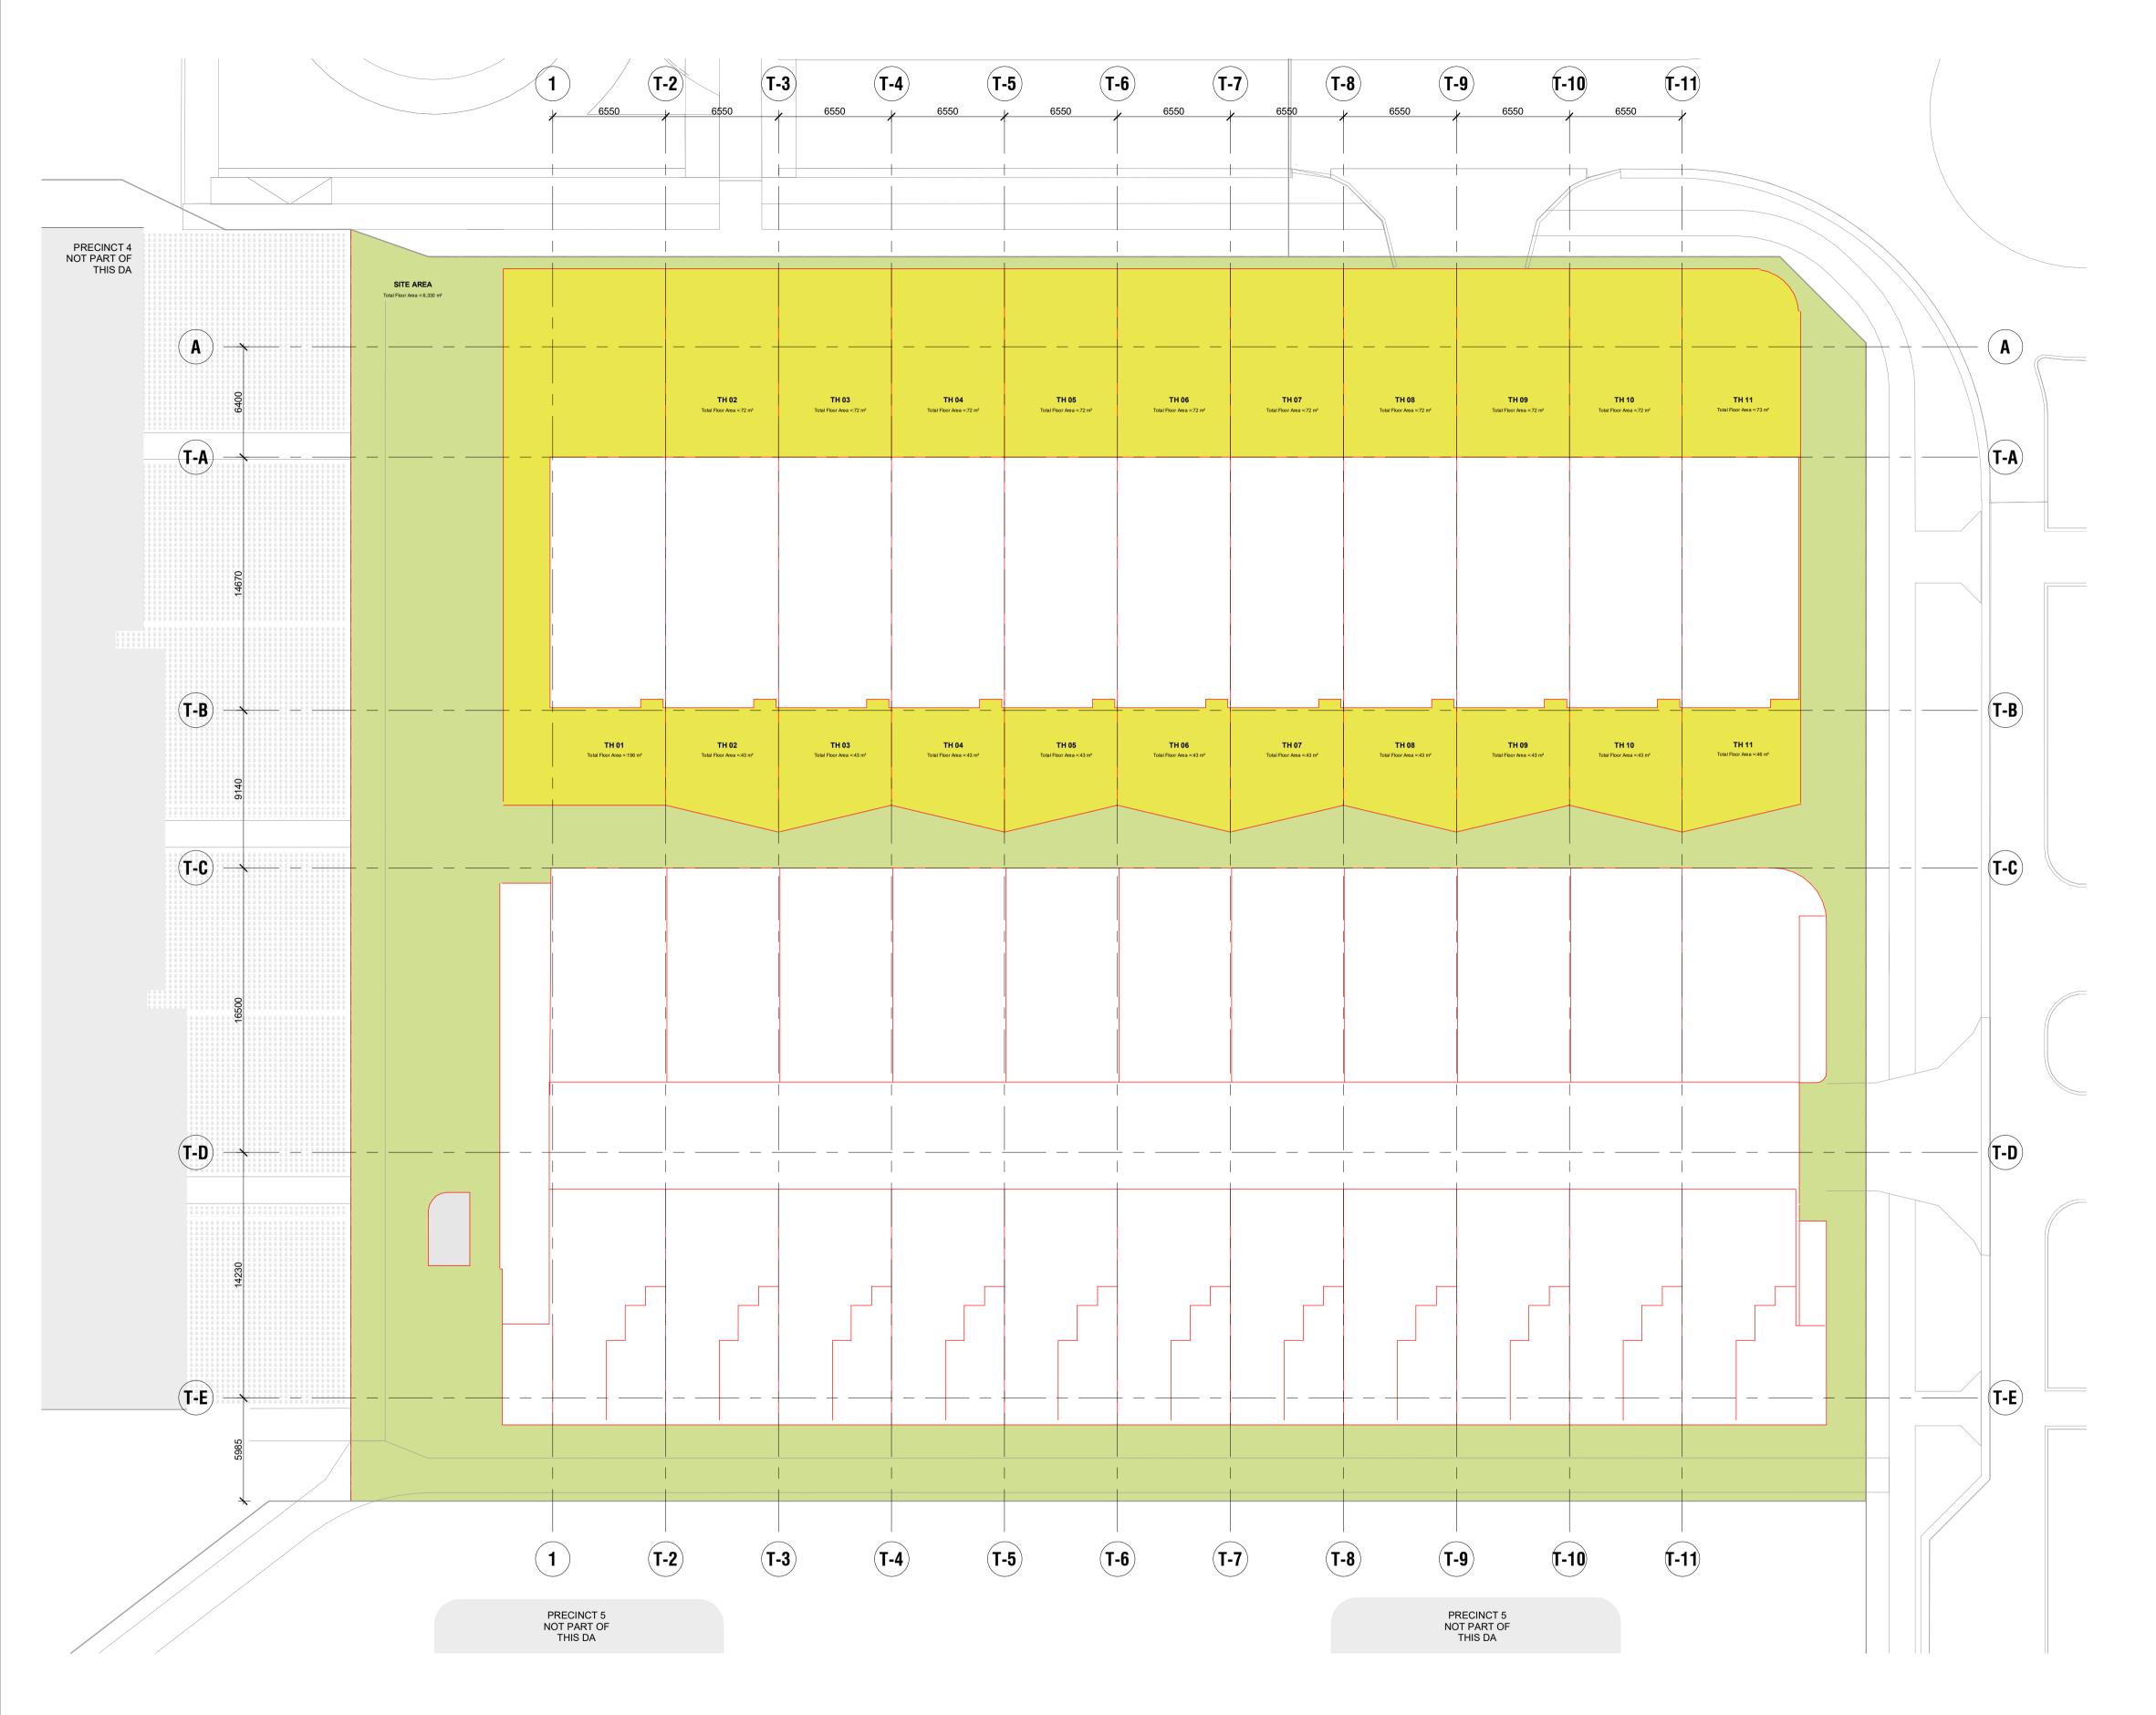

| TOWNHOUSE # | CATEGORY | AREA sqm |
|-------------|----------|----------|
| TH 01       | POS      | 196      |
| TH 02       | POS      | 114      |
| TH 03       | POS      | 114      |
| TH 04       | POS      | 114      |
| TH 05       | POS      | 114      |
| TH 06       | POS      | 114      |
| TH 07       | POS      | 114      |
| TH 08       | POS      | 114      |
| TH 09       | POS      | 114      |
| TH 10       | POS      | 114      |
| TH 11       | POS      | 119      |

| SITE AREA (m2) |      |
|----------------|------|
|                | sqm  |
| LEVEL 01       | 6330 |

| POS AREAS - LEVEL 1 | POS AREAS - LEVEL 1 |          |  |  |  |
|---------------------|---------------------|----------|--|--|--|
| LEVEL               | CATEGORY            | AREA sqm |  |  |  |
| LEVEL 1             | North TH POS        | 1344     |  |  |  |

0. GFA - LEVEL 01 POS 1:200

 Rev
 date
 purpose

 DA01
 04/08/23
 DA ISSUE

 DA02
 09/08/23
 DA ISSUE

 DA03
 14/08/23
 DA ISSUE

 DA04
 22/08/23
 DA ISSUE

 DA05
 28/08/23
 DA ISSUE

general notes
These drawings show design intent & are suitable as a guide only. Do not scale off the drawings. All dimensions in millimetres. Dimensions of existing building are indicative only - they should not be relied on and are to be verified on site before commencing work. All documents shall be read in conjunction with specifications and any consultants detail. All work shall be in accordance with the Building Code of Australia, relevant Australian Standards & local authority by-laws and regulations. Any discrepancies, errors or omissions shall be referred to the Architects. Drawings are not to be used for construction until issued Construction DEVELOPMENT APPLICATION