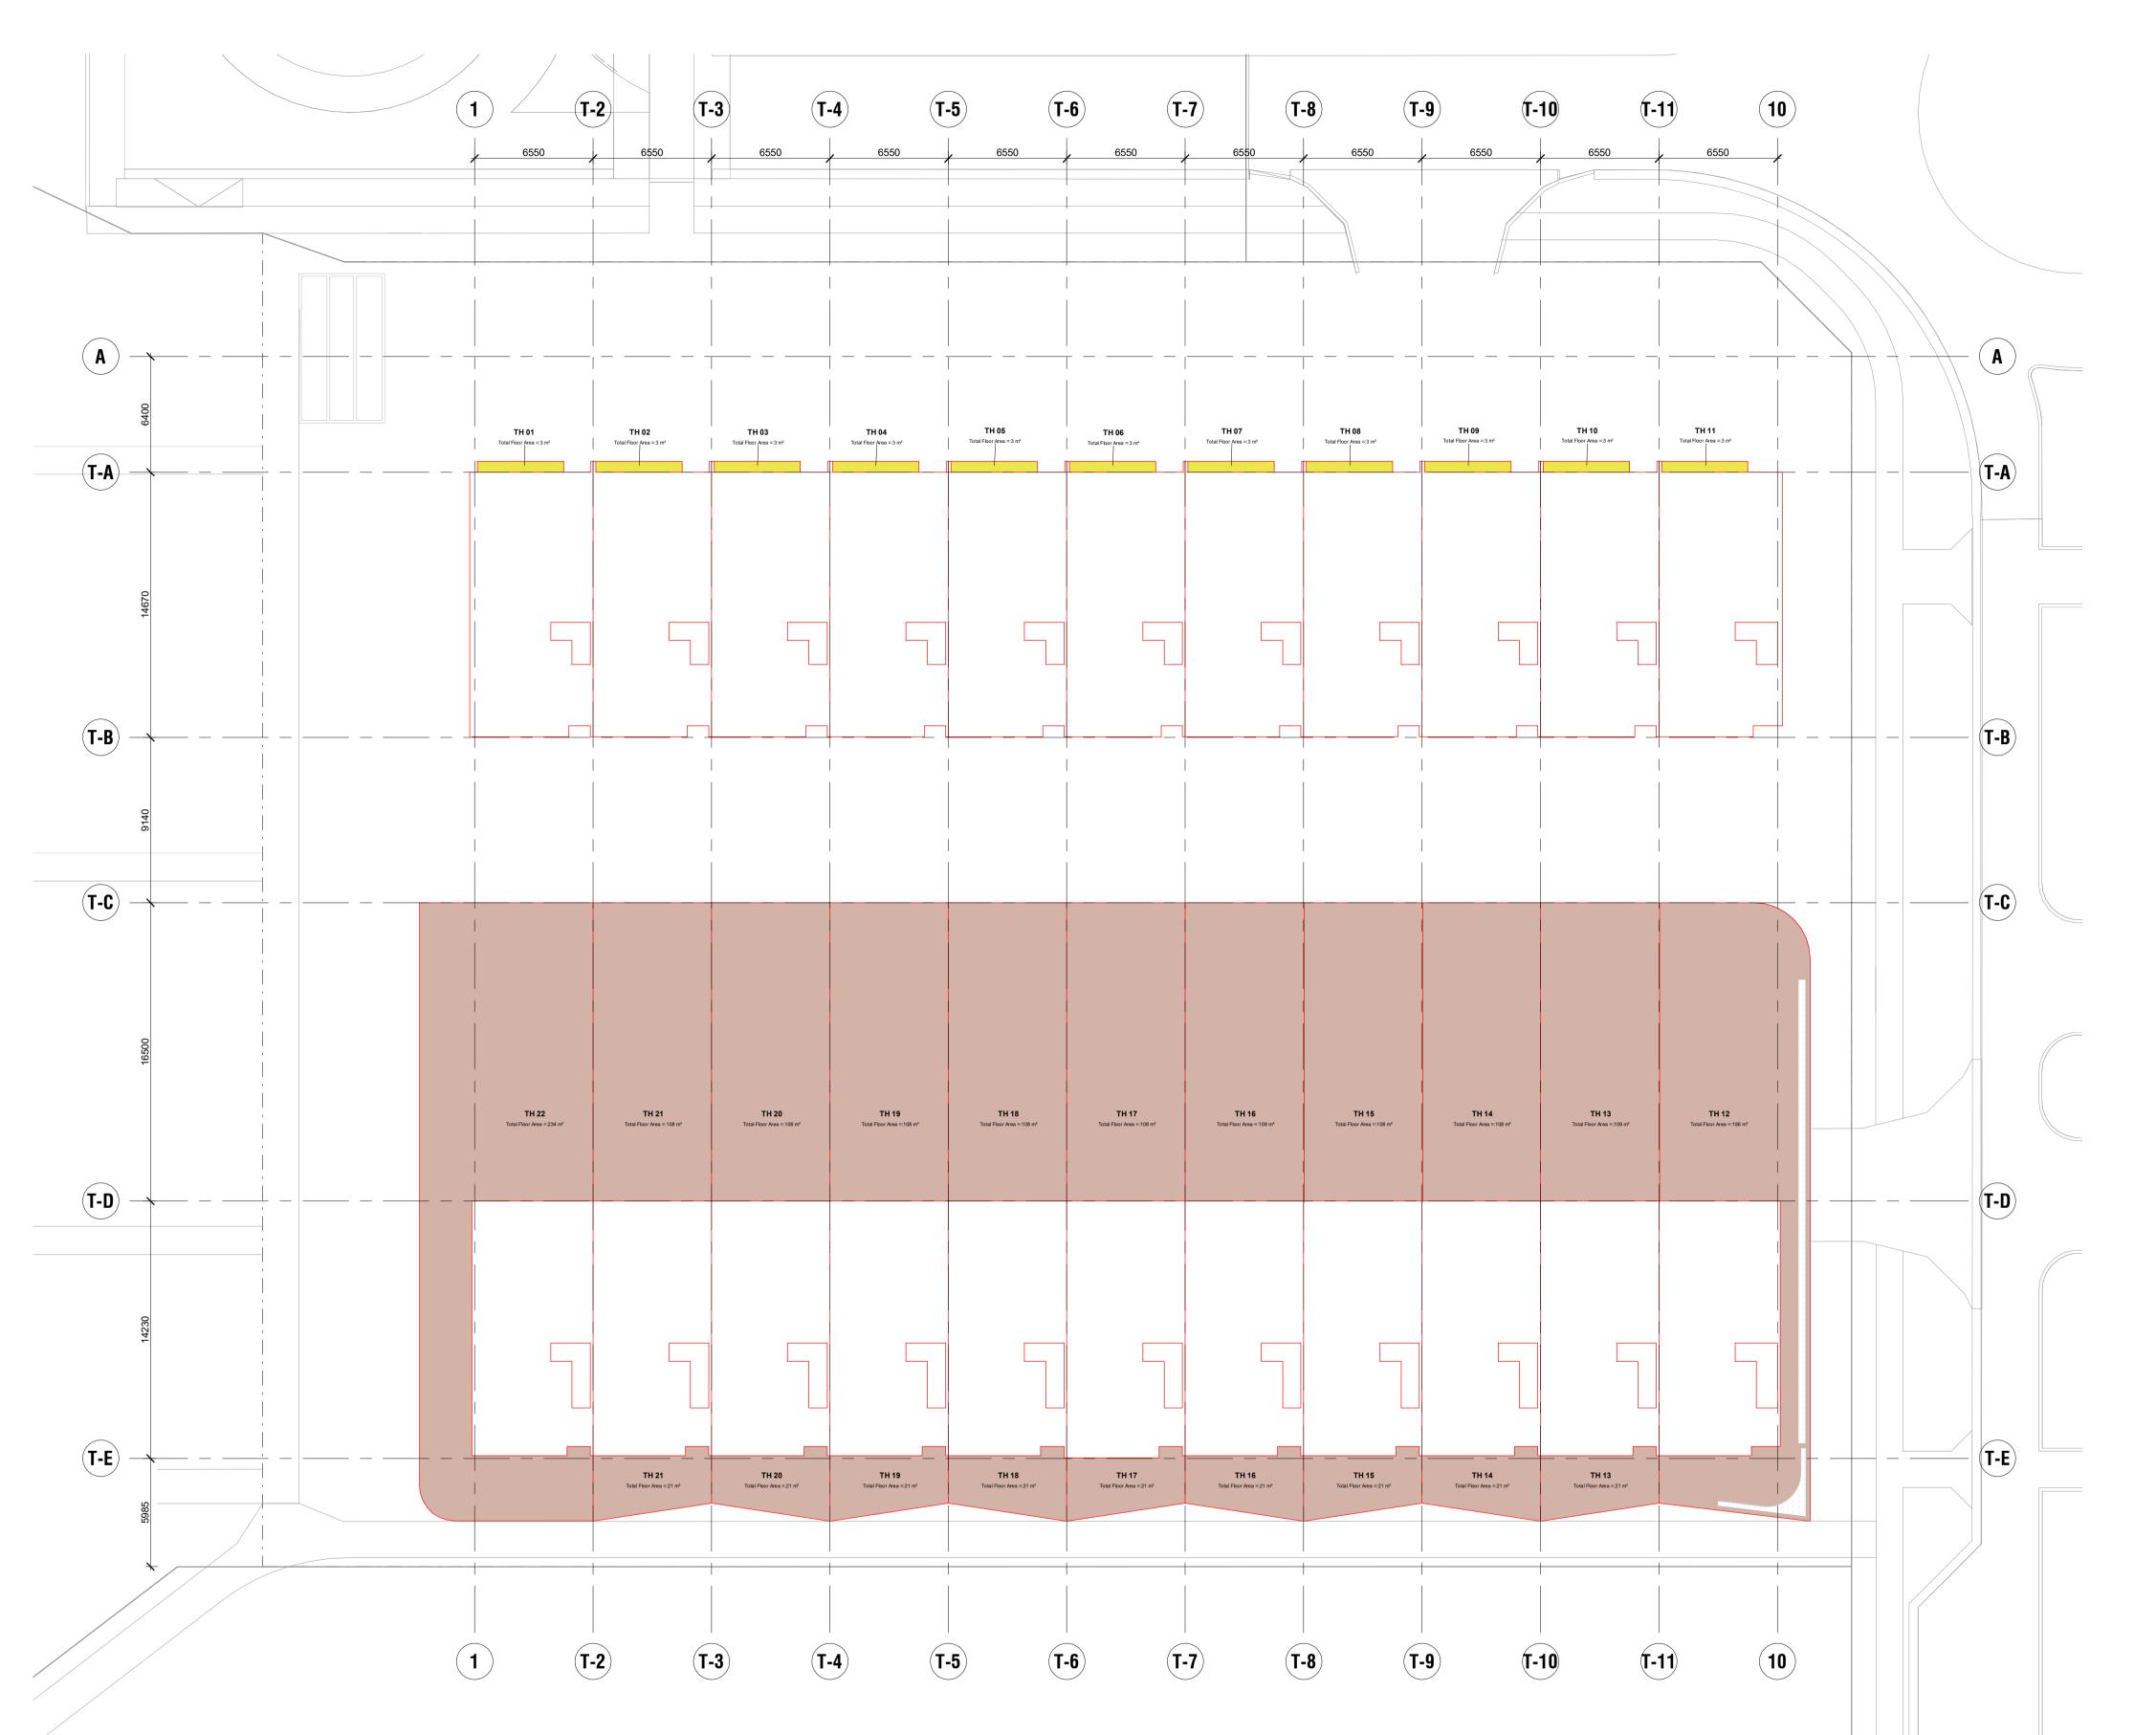

| TOWNHOUSE # | CATEGORY | AREA sqm |
|-------------|----------|----------|
| TH 01       | POS      | 3        |
| TH 02       | POS      | 3        |
| TH 03       | POS      | 3        |
| TH 04       | POS      | 3        |
| TH 05       | POS      | 3        |
| TH 06       | POS      | 3        |
| TH 07       | POS      | 3        |
| TH 08       | POS      | 3        |
| TH 09       | POS      | 3        |
| TH 10       | POS      | 3        |
| TH 11       | POS      | 3        |

| POS AREAS - LEVEL 2 |              |          |  |
|---------------------|--------------|----------|--|
| LEVEL               | CATEGORY     | AREA sqm |  |
| LEVEL 2             | North TH POS | 32       |  |
| LEVEL 2             | South TH POS | 1583     |  |
| Total POS =:        |              | 1614     |  |

| TOWNHOUSE # | CATEGORY | AREA sqm |
|-------------|----------|----------|
| TH 12       | POS      | 186      |
| TH 13       | POS      | 130      |
| TH 14       | POS      | 129      |
| TH 15       | POS      | 129      |
| TH 16       | POS      | 130      |
| TH 17       | POS      | 129      |
| TH 18       | POS      | 129      |
| TH 19       | POS      | 129      |
| TH 20       | POS      | 129      |
| TH 21       | POS      | 129      |
| TH 22       | POS      | 234      |