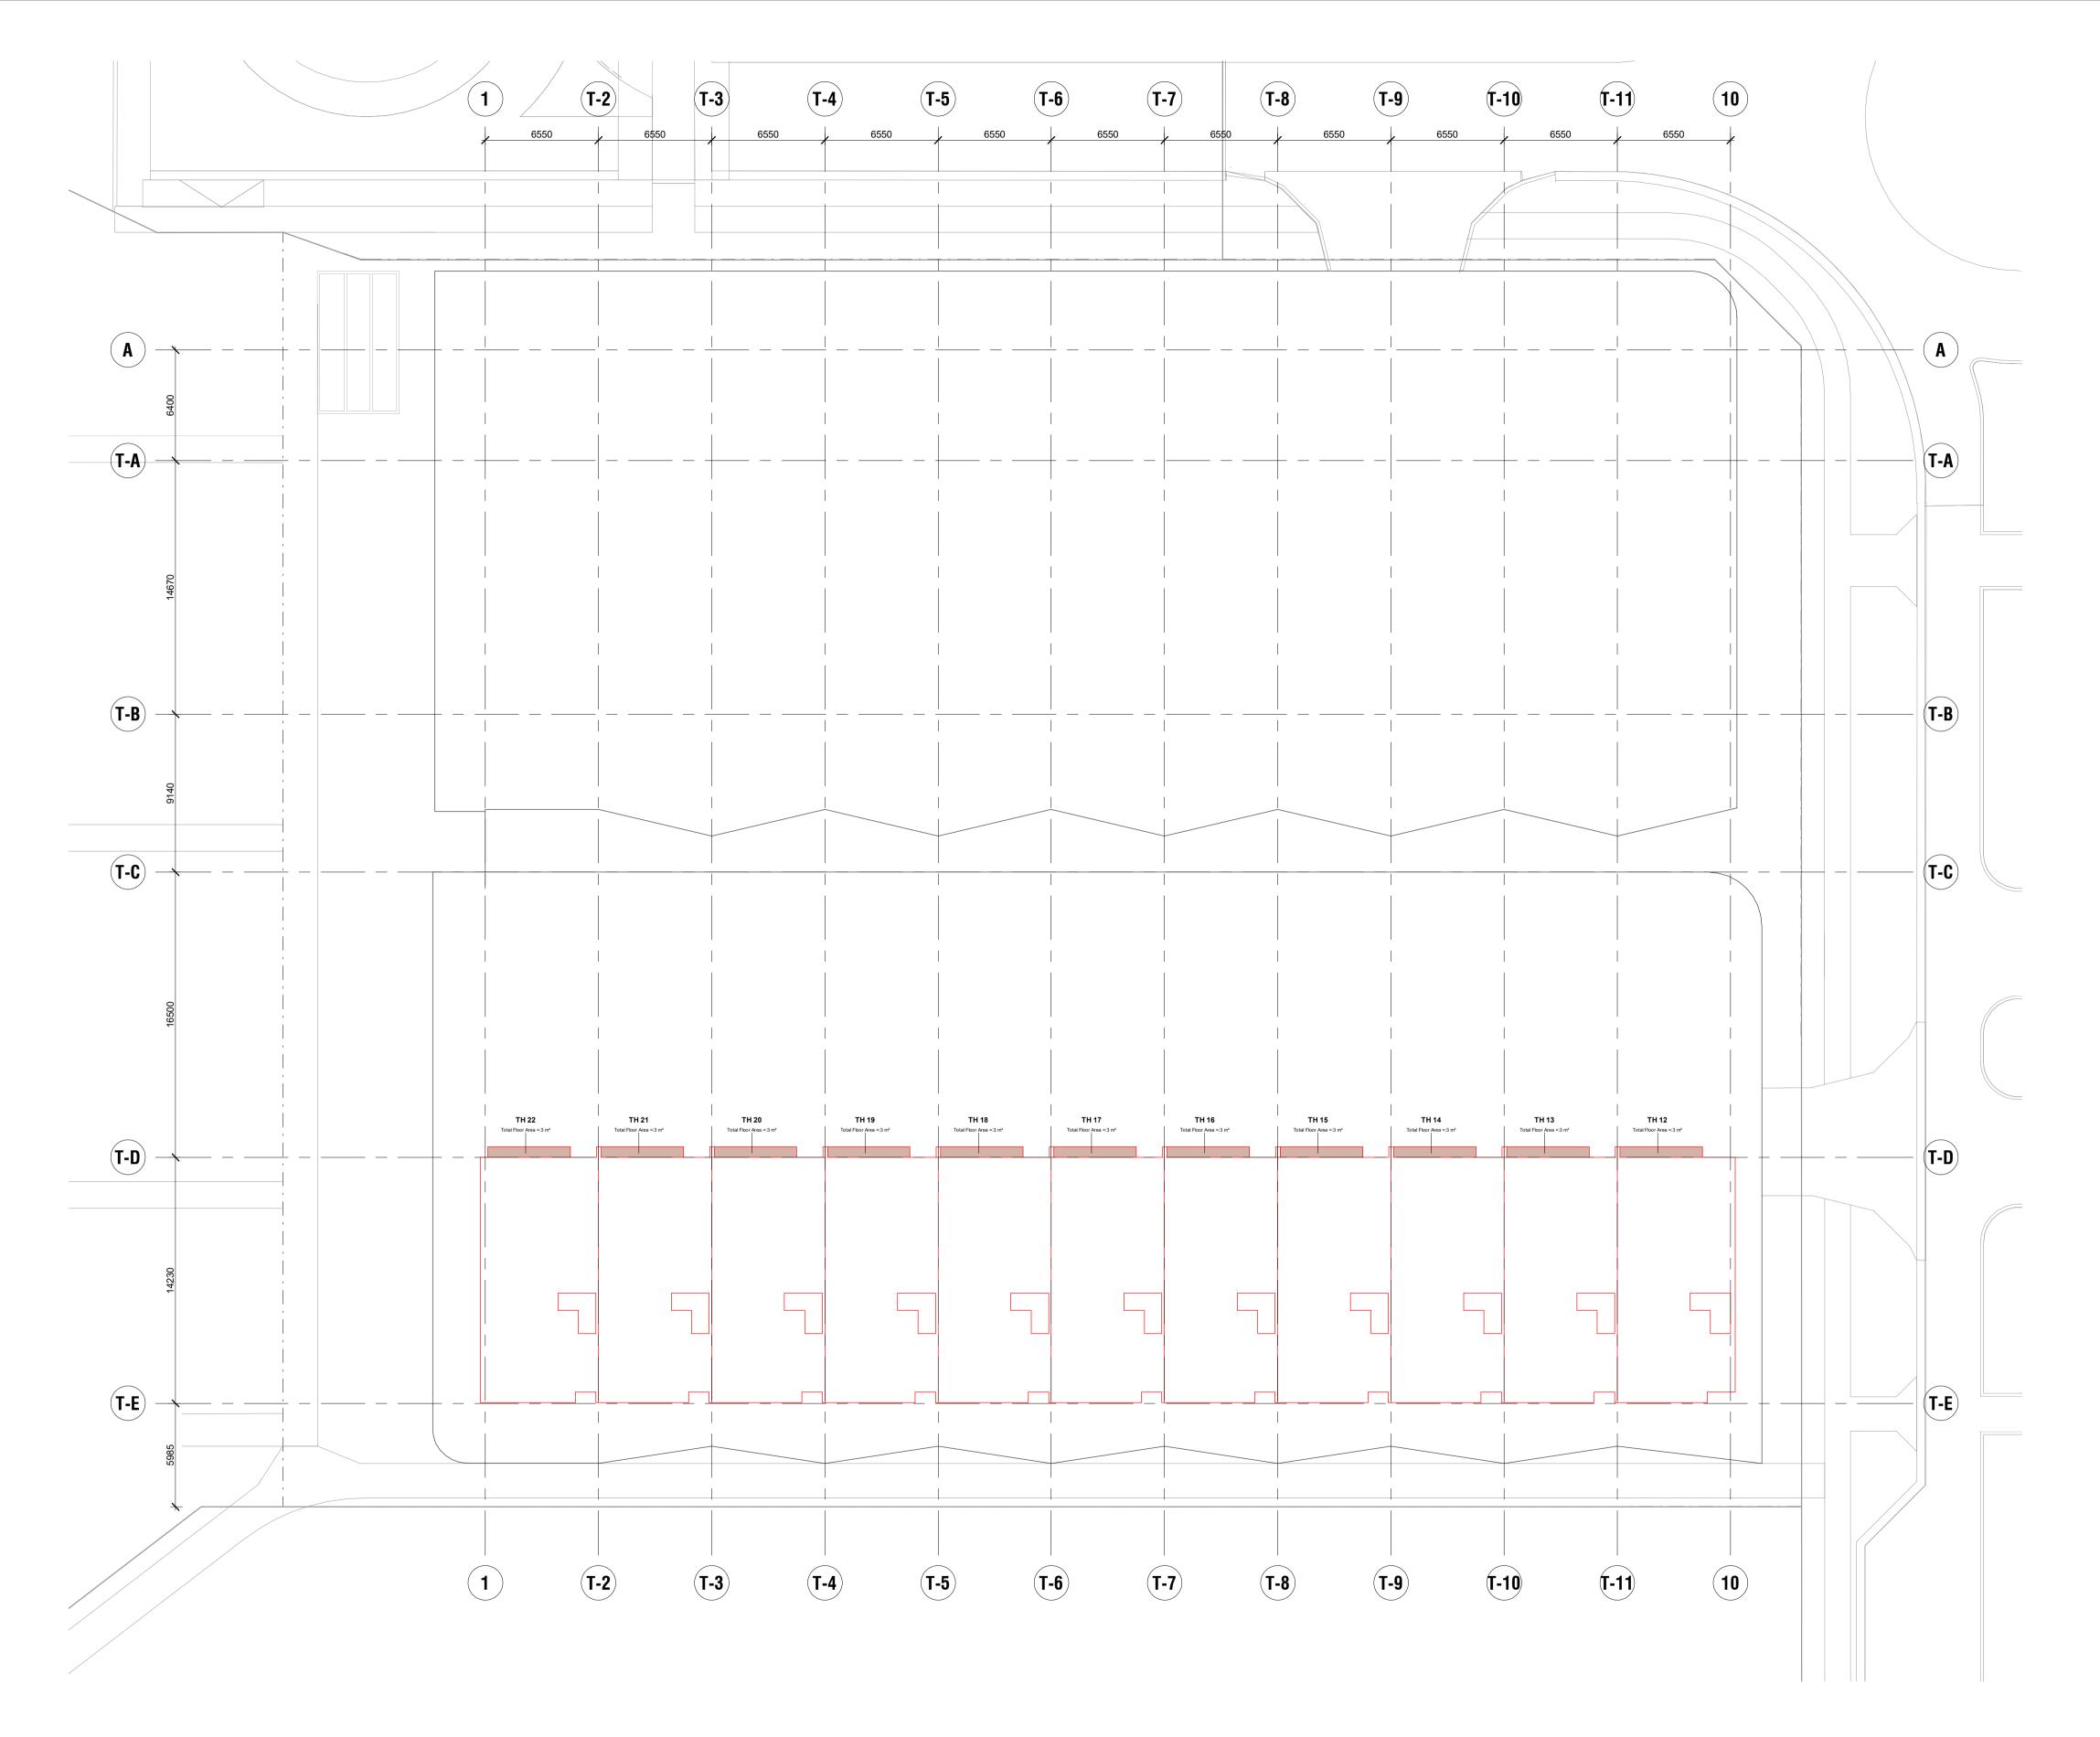

| POS AREAS - LEVEL 3 |              |          |
|---------------------|--------------|----------|
| LEVEL               | CATEGORY     | AREA sqm |
| LEVEL 3             | South TH POS | 32       |
| Total POS =:        |              | 32       |

| SOUTH FLOOR LEVEL 03 POS AREA SCHEDULE (By townhouse type). |          |          |  |
|-------------------------------------------------------------|----------|----------|--|
| TOWNHOUSE #                                                 | CATEGORY | AREA sqm |  |
| TH 12                                                       | POS      | 3        |  |
| TH 13                                                       | POS      | 3        |  |
| TH 14                                                       | POS      | 3        |  |
| TH 15                                                       | POS      | 3        |  |
| TH 16                                                       | POS      | 3        |  |
| TH 17                                                       | POS      | 3        |  |
| TH 18                                                       | POS      | 3        |  |
| TH 19                                                       | POS      | 3        |  |
| TH 20                                                       | POS      | 3        |  |
| TH 21                                                       | POS      | 3        |  |
| TH 22                                                       | POS      | 3        |  |

2. GFA - LEVEL 03 POS 1:200

 Rev
 date
 purpose

 DA01
 04/08/23
 DA ISSUE

 DA02
 09/08/23
 DA ISSUE

 DA03
 14/08/23
 DA ISSUE

 DA04
 22/08/23
 DA ISSUE

 DA05
 28/08/23
 DA ISSUE

CU Copyright
Cumulus Studio Pty Ltd
info@cumulus.studio MELBOURNE Level 1, 26 William St Balaclava, VIC 3183 +61 (3) 9521 4518 The copyright for these designs, plans and specifications belongs to Cumulus Studio Pty Ltd and must not be used, reproduced or copied without their written permission.