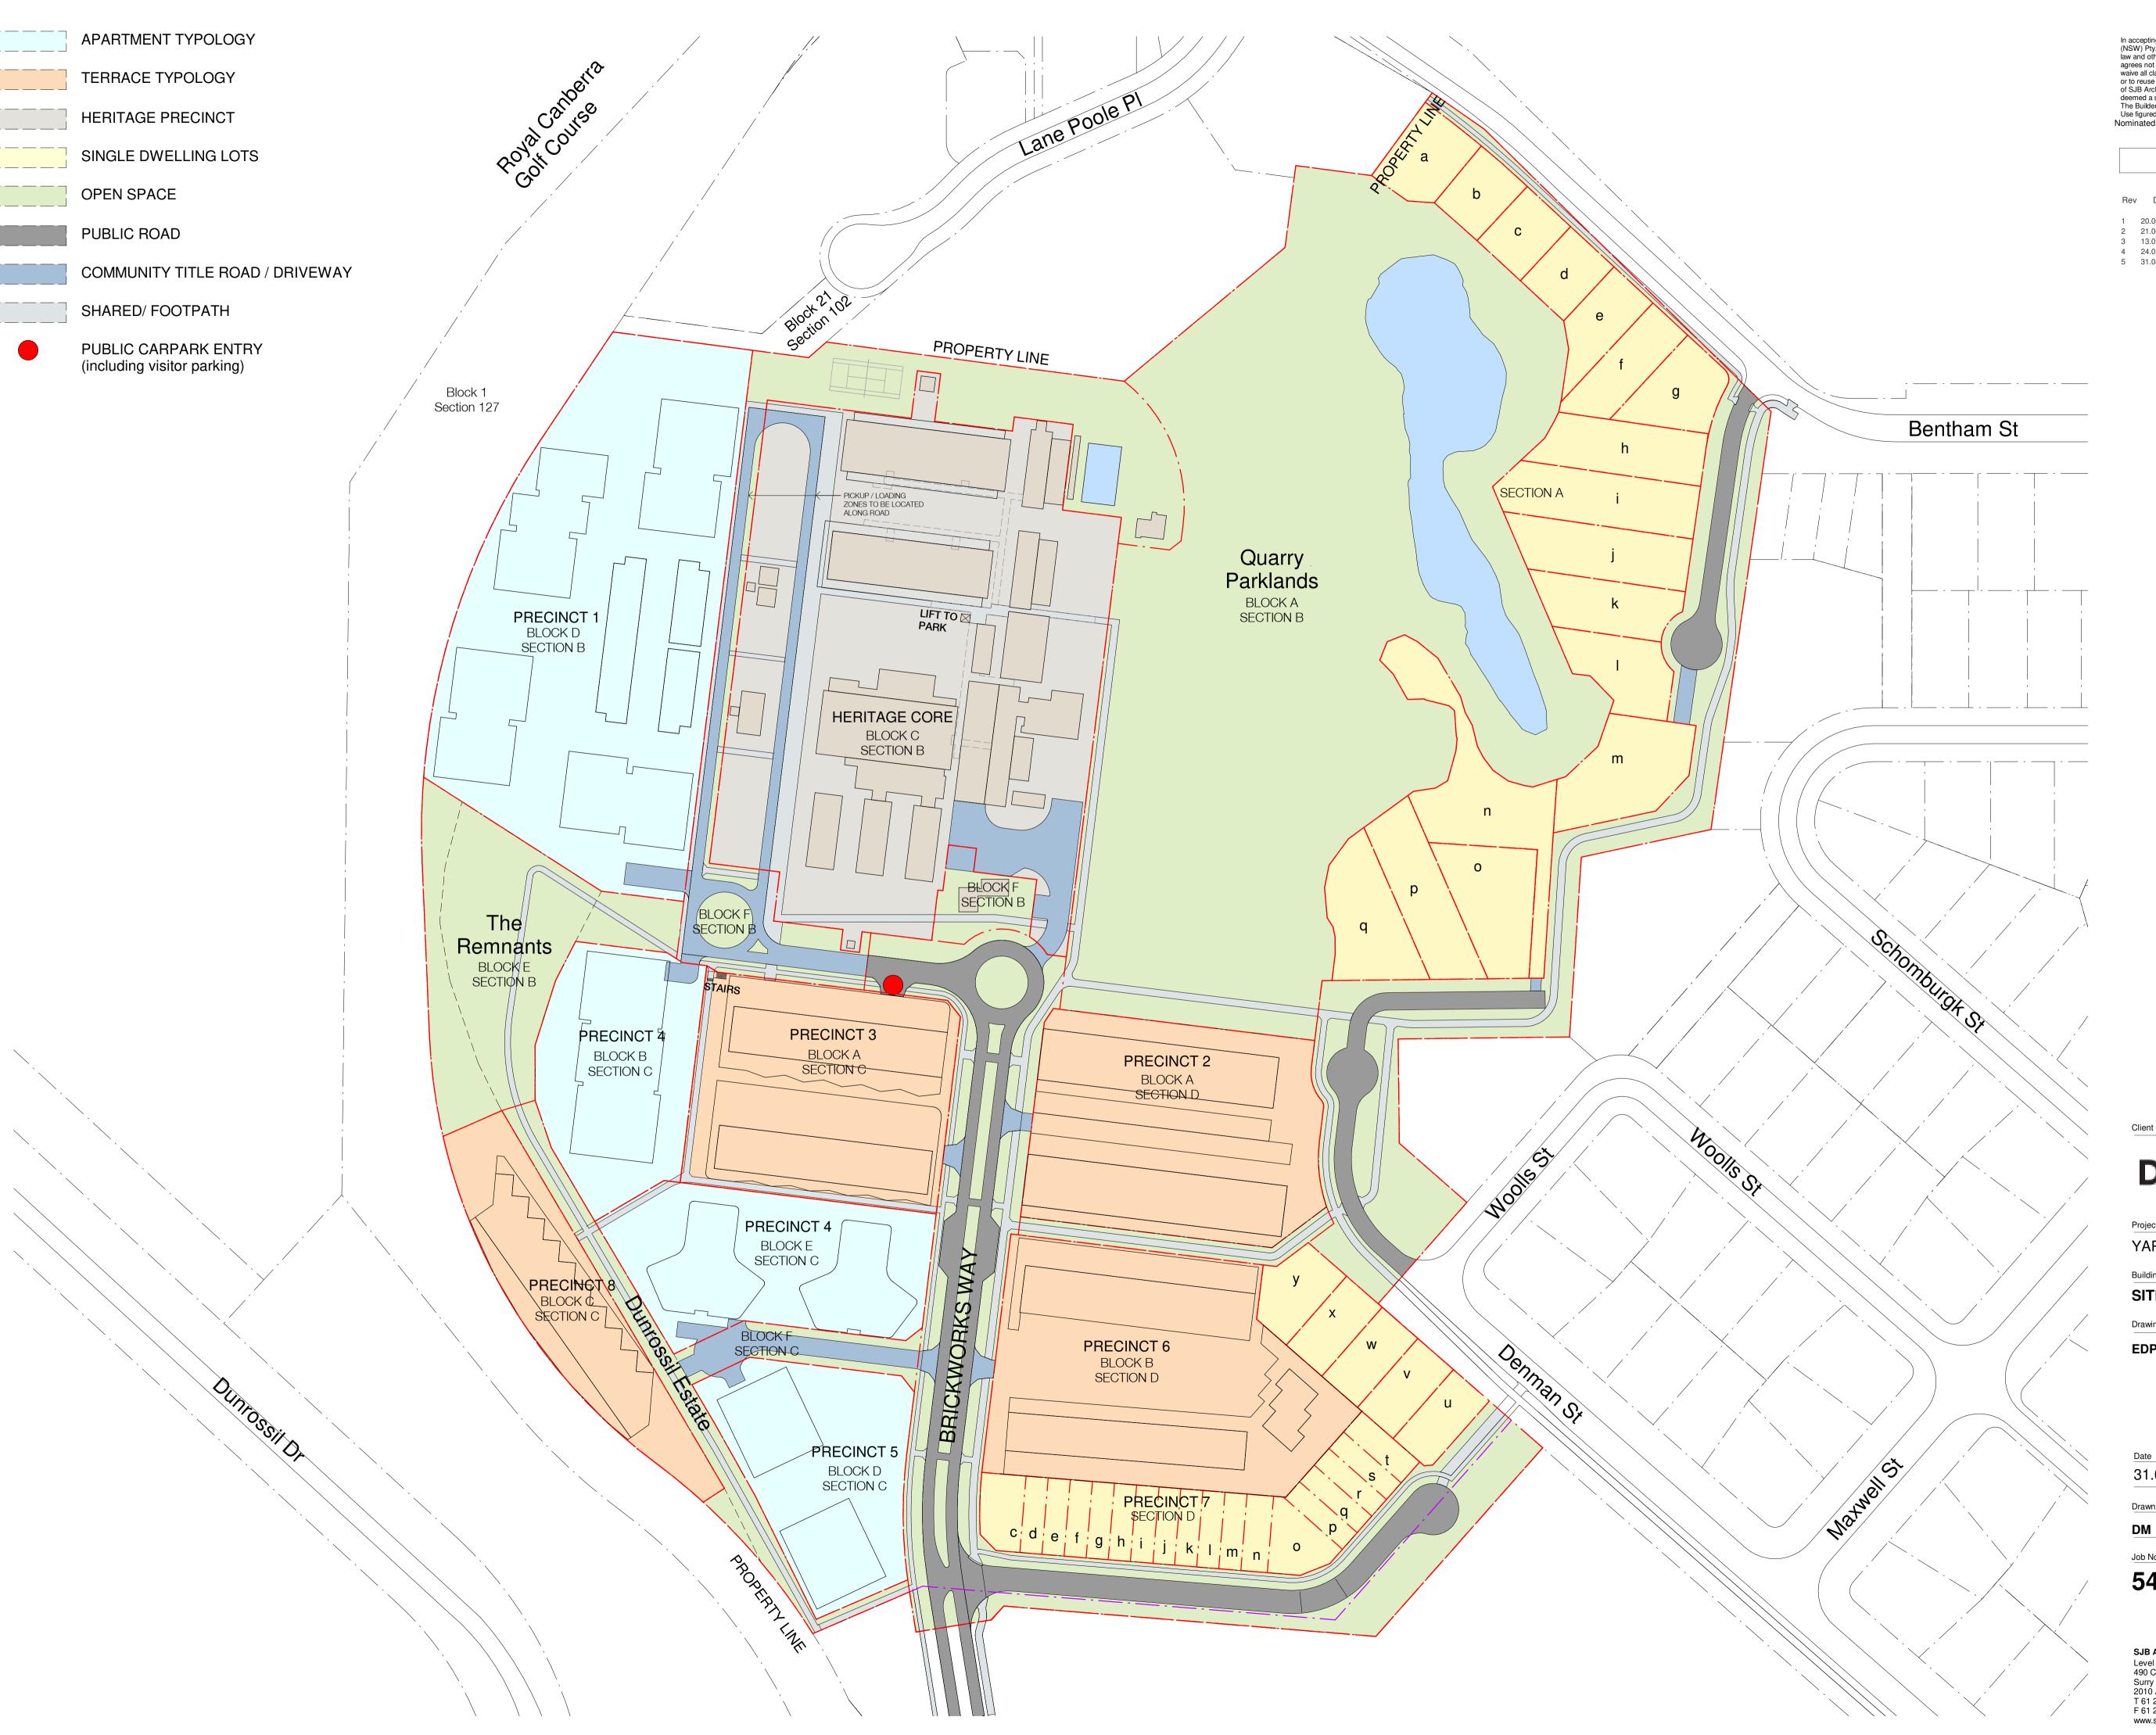

## DOMAGROUP

Project
YARRALUMLA BRICKWORKS

SITE WIDE

Drawing Name

EDP - MASTERPLAN

479 DA-X-0221 5

SJB Architects
Level 2
490 Crown Street
Surry Hills NSW
2010 Australia
T 61 2 9380 9911
F 61 2 9380 9922
www.sjb.com.au