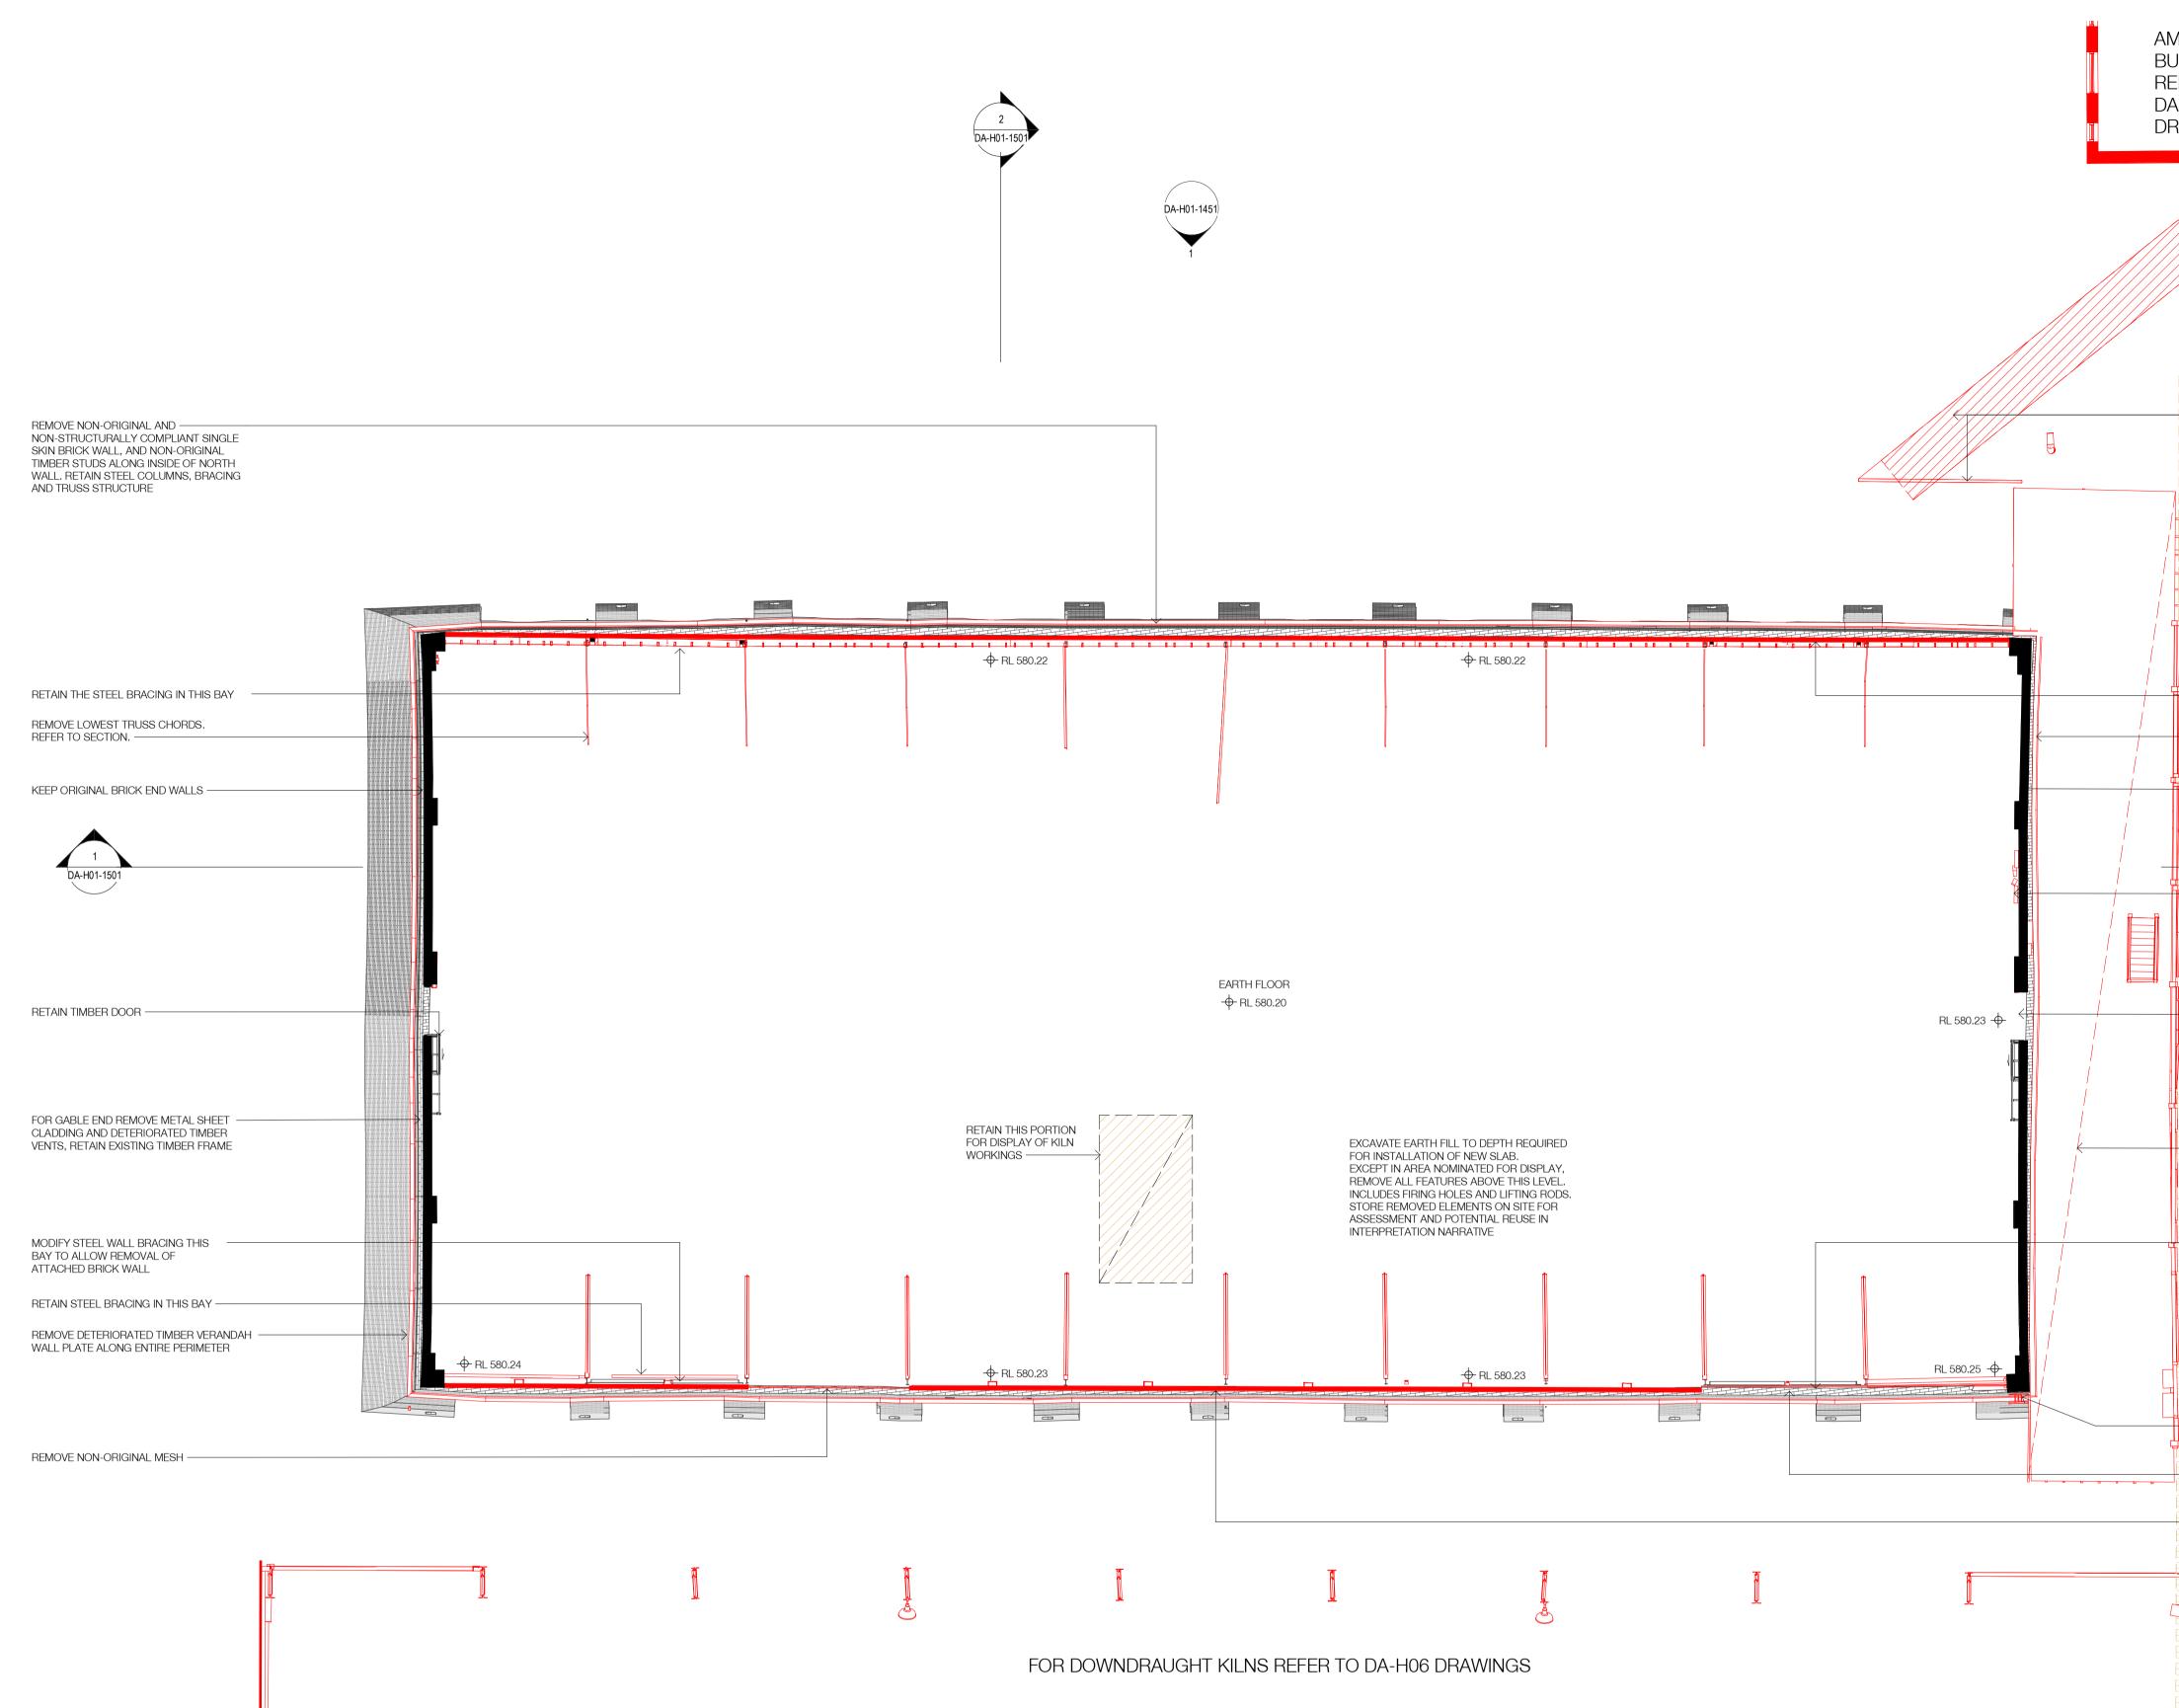

By Chk.

DM EW DM EW DM EW

DM EW

Project **BRICKWORKS HERITAGE CORE - Yarralum** ACT 2600 Building H01 - STAFFORDSHIRE KILN Drawing Name Demolition Plan - Level 1

- REMOVE REMNANT PORTION OF WALKWAY SUPPORT STRUCTURE

- RETAIN STEEL WALL BRACING THIS BAY

- KEEP ORIGINAL BRICK END WALLS

 RETAIN EXISTING TIMBER FRAME TO GABLE, REMOVE
METAL SHEET CLADDING AND DETERIORATED TIMBER VENTS

- REMOVE REDUNDANT ELECTRICAL BOARDS AND EQUIPMENT THROUGH L1 GENERALLY

- RETAIN TIMBER DOOR.

-H01-145

- DEMOLISH EXTERNAL LIGHTWEIGHT WALKWAY STRUCTURE UP TO THE LINE OF THE EXISTING KILN.

- RETAIN STEEL WALL BRACING THIS BAY

REMOVE EXISTING FIRE HOSE REEL

REMOVE NON-ORIGINAL MESH

- REMOVE NON-ORIGINAL, NON-COMPLIANT SINGLE SKIN BRICK WALL ALONG SOUTH WALL. RETAIN STEEL COLUMNS, BRACING AND TRUSS STRUCTURE

MACHINE BAY 1 FROM THIS LINE **REFER TO BUILDING H15** 

EXISTING

ELEMENTS DEMOLISHED

ELEMENTS REMOVED BUT STORED ON SITE FOR REUSE

|      | Date       | Scale         | Sheet Size |
|------|------------|---------------|------------|
| nla, | 19.07.2023 | 1:100         | @ A1       |
|      | Drawn      | Chk.          |            |
|      | DM         | EW            |            |
|      | Job No.    | Drawing No.   | Revision   |
|      | 5479       | DA-H01-1052/4 |            |
|      |            |               |            |