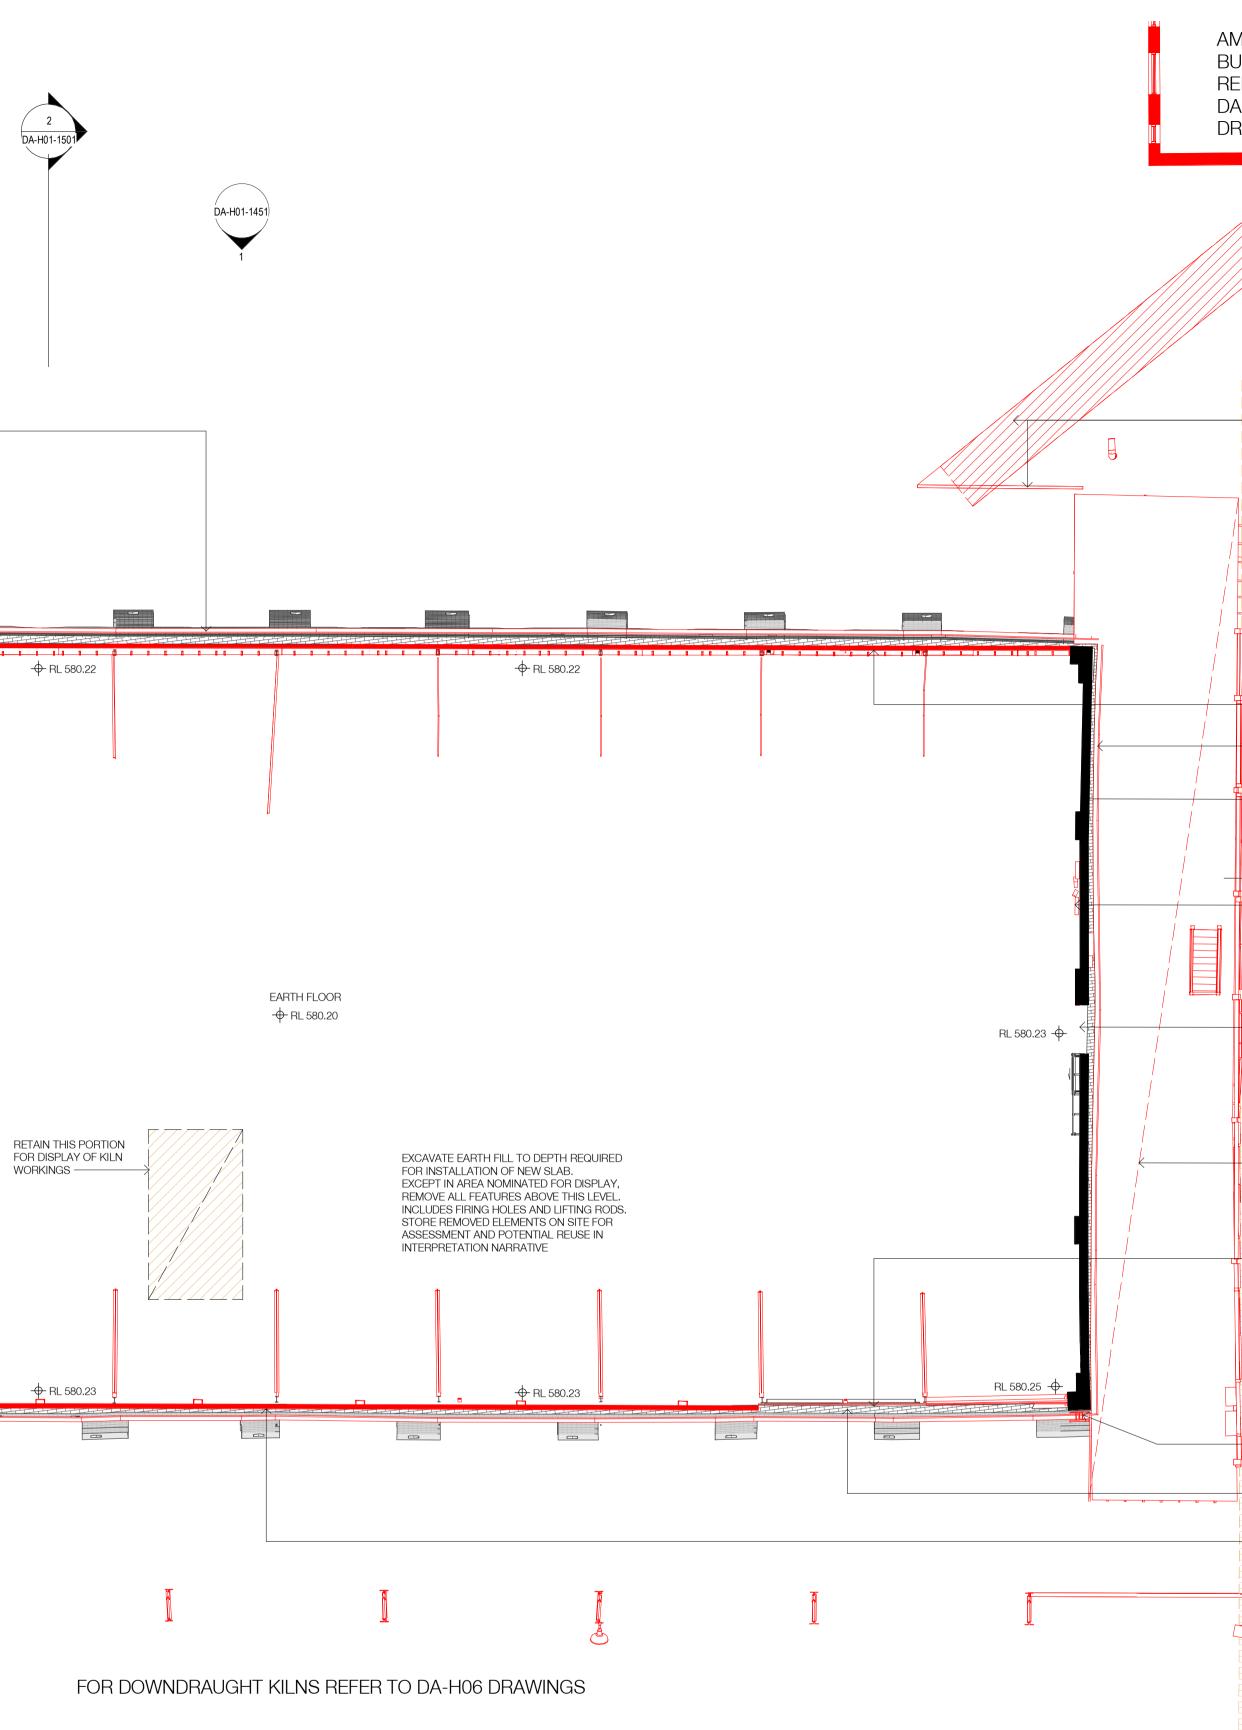

By Chk.

DM EW DM EW DM EW

DM EW

Project **BRICKWORKS HERITAGE CORE - Yarralum** ACT 2600 Building H01 - STAFFORDSHIRE KILN Drawing Name Demolition Plan - Level 1

- REMOVE REMNANT PORTION OF WALKWAY SUPPORT STRUCTURE

- RETAIN TIMBER DOOR.

-H01-145

- DEMOLISH EXTERNAL LIGHTWEIGHT WALKWAY STRUCTURE UP TO THE LINE OF THE EXISTING KILN.

- RETAIN STEEL WALL BRACING THIS BAY

REMOVE EXISTING FIRE HOSE REEL

REMOVE NON-ORIGINAL MESH

- REMOVE NON-ORIGINAL, NON-COMPLIANT SINGLE SKIN BRICK WALL ALONG SOUTH WALL. RETAIN STEEL COLUMNS, BRACING AND TRUSS STRUCTURE

MACHINE BAY 1 FROM THIS LINE **REFER TO BUILDING H15** 

EXISTING

ELEMENTS DEMOLISHED

ELEMENTS REMOVED BUT STORED ON SITE FOR REUSE

|      | Date       | Scale         | Sheet Size |
|------|------------|---------------|------------|
| nla, | 19.07.2023 | 1:100         | @ A1       |
|      | Drawn      | Chk.          |            |
|      | DM         | EW            |            |
|      | Job No.    | Drawing No.   | Revision   |
|      | 5479       | DA-H01-1052/4 |            |
|      |            |               |            |