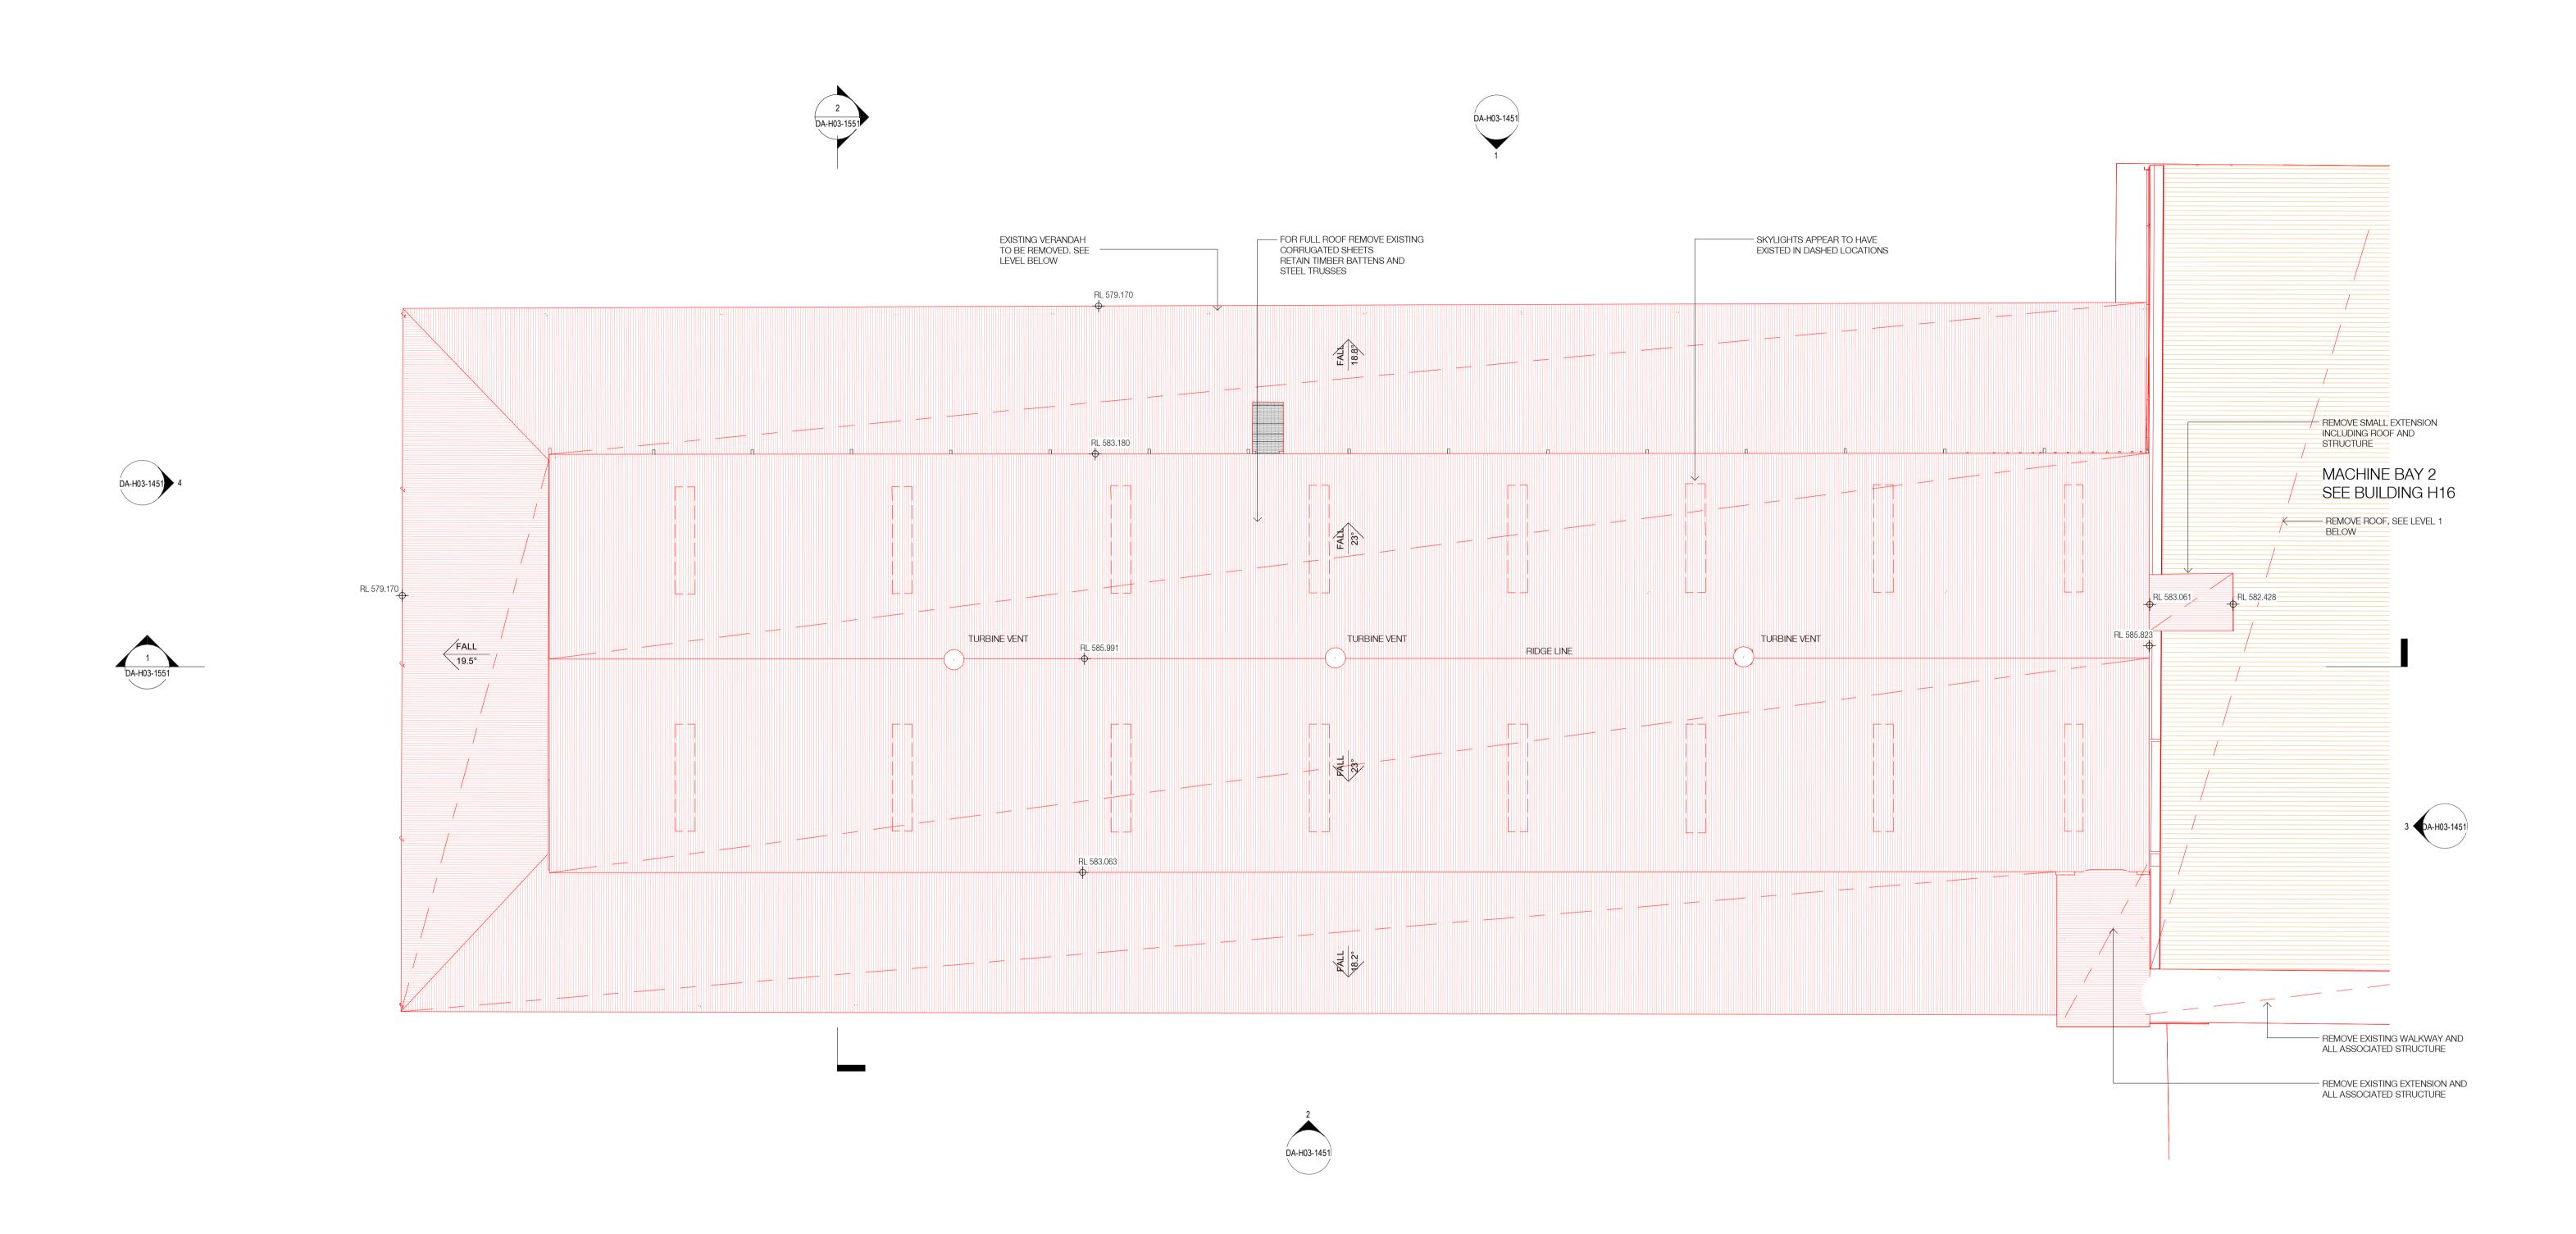

| Project                                         |
|-------------------------------------------------|
| BRICKWORKS HERITAGE CORE - Yarralumla, ACT 2600 |

| ACT 2000                  |  |
|---------------------------|--|
| Building                  |  |
| H03 - HARDY PATENT KILN 1 |  |
| Drawing Name              |  |
| Demolition Plan - Roof    |  |