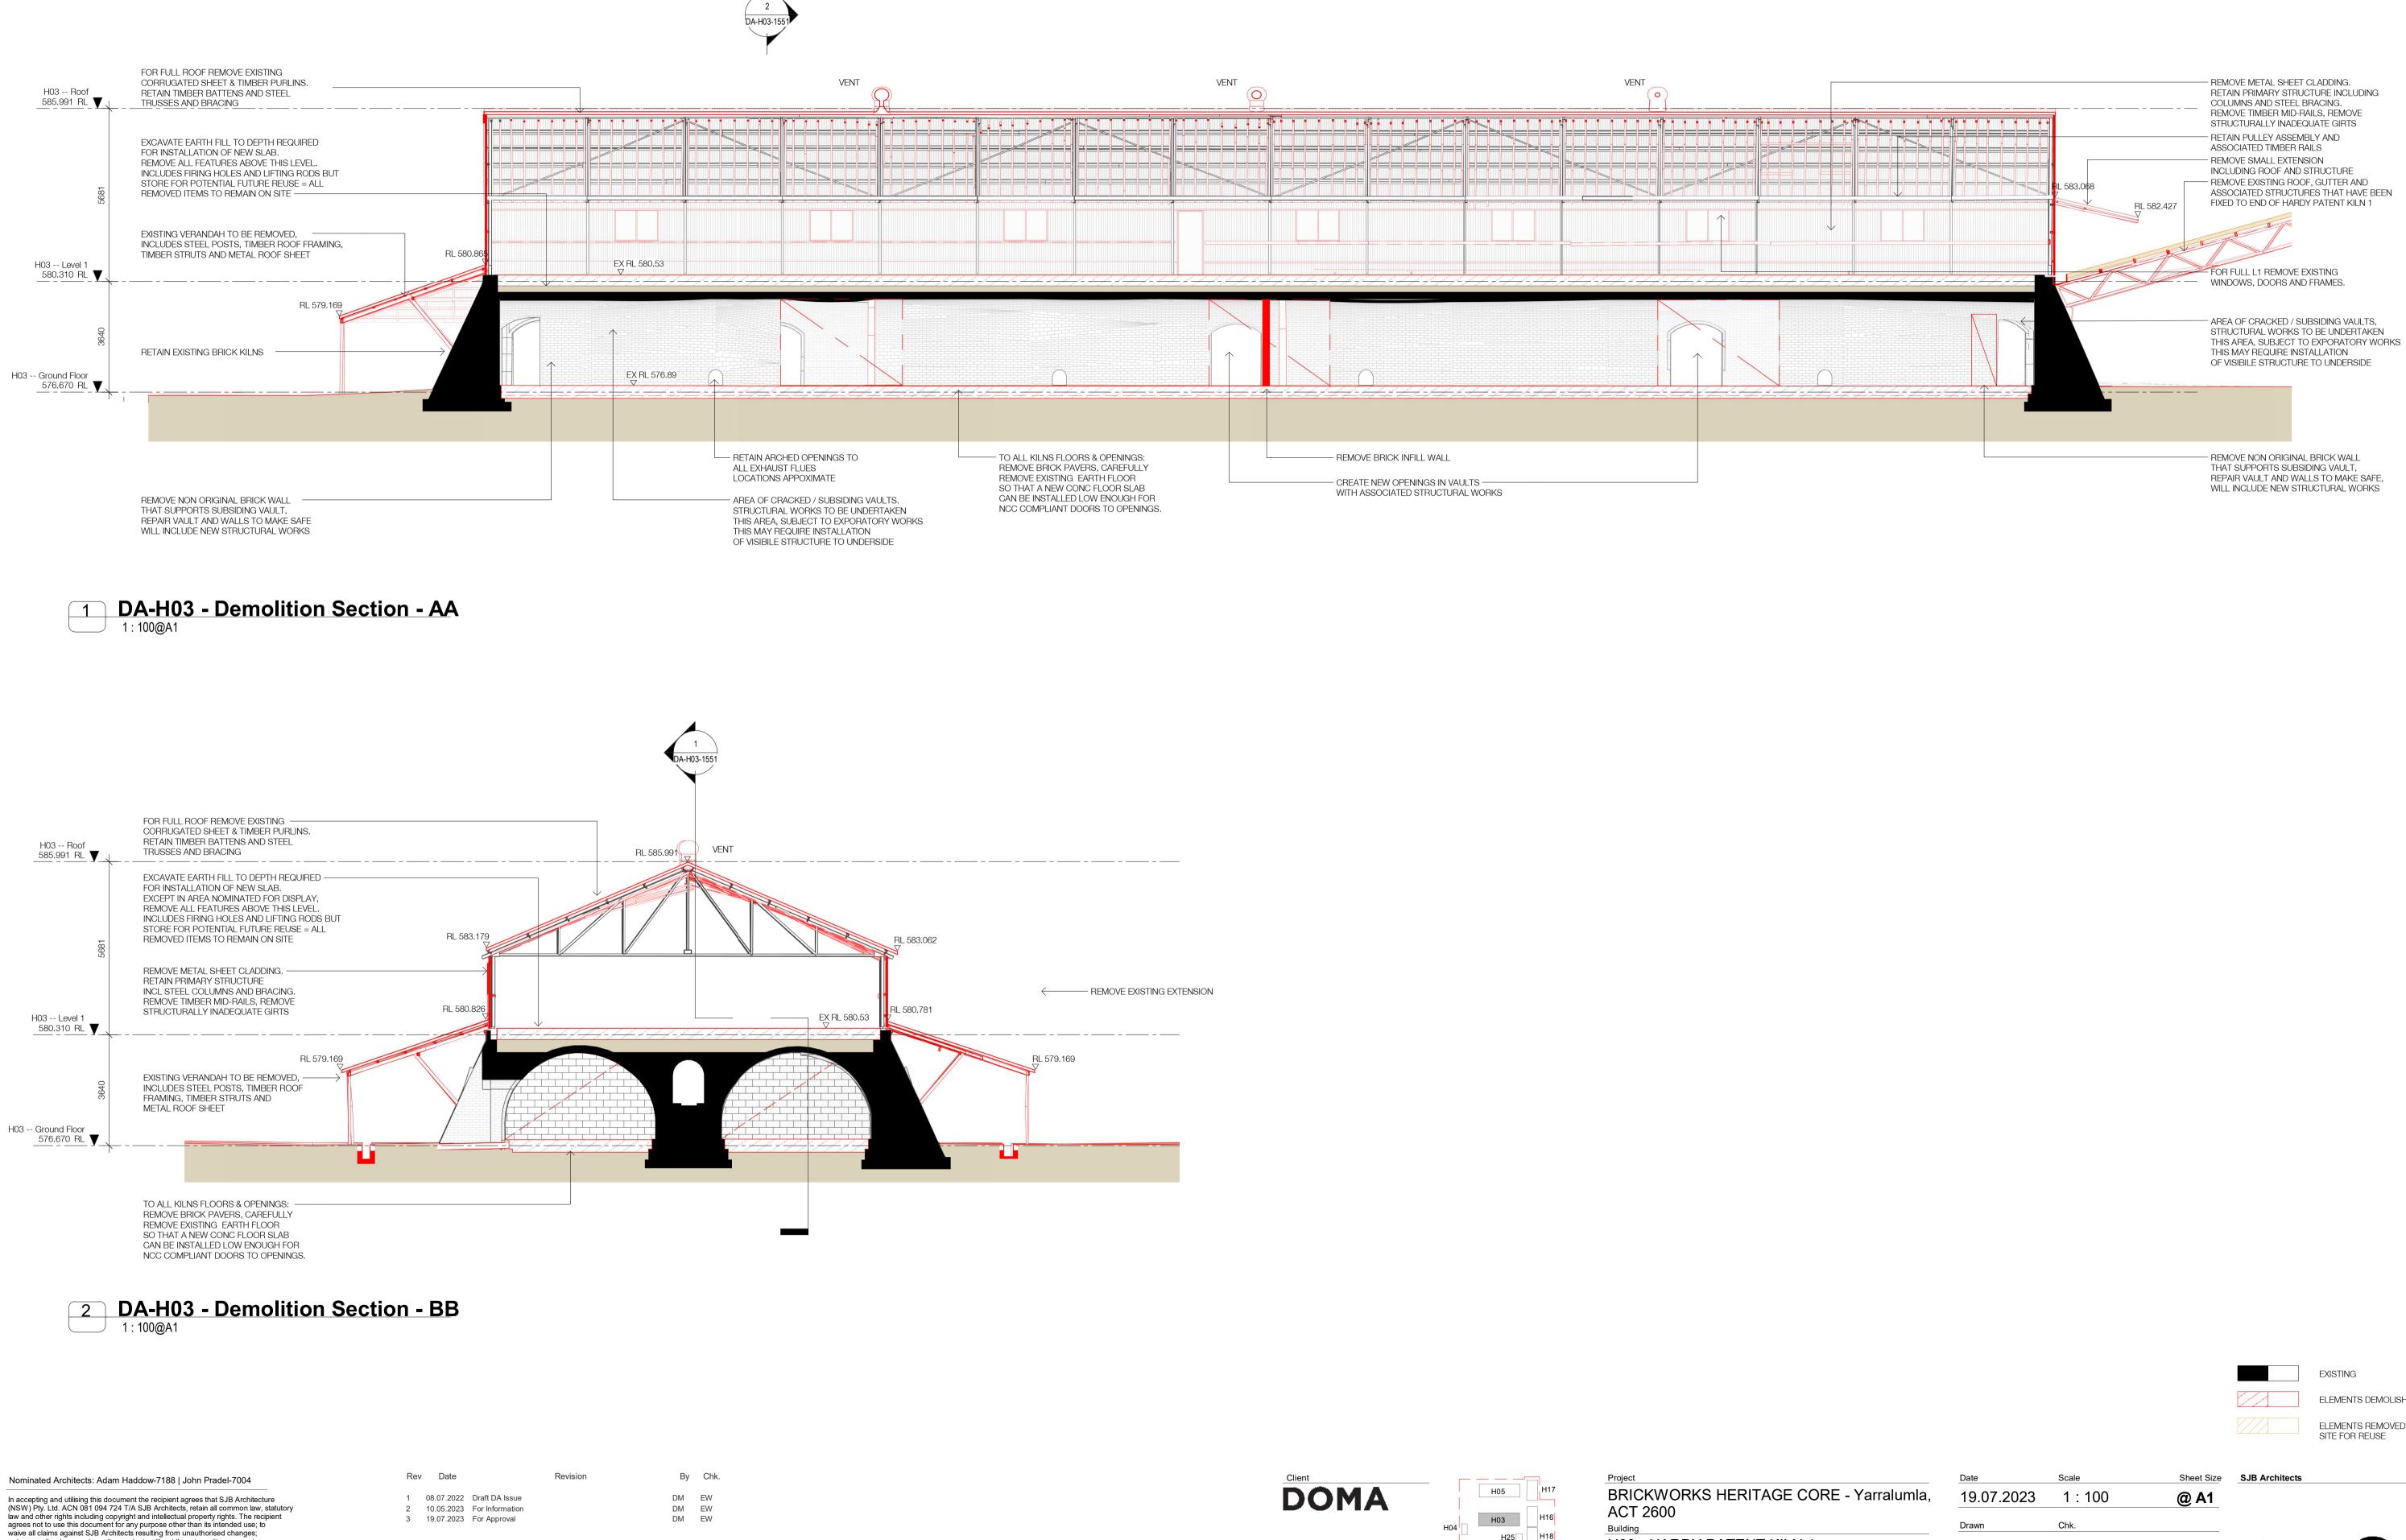

## FOR DEVELOPMENT APPLICATION

H03 - HARDY PATENT KILN 1 Drawing Name Demolition Sections - AA & BB

| //// |  |
|------|--|

ELEMENTS DEMOLISHED

ELEMENTS REMOVED BUT STORED ON

| wing No. Revision |
|-------------------|
|                   |
| N                 |
| κ.                |
| : 100 <b>@ A1</b> |
| ale Sheet Size    |
|                   |