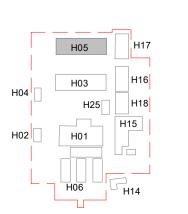

| 7.01 2000                 |
|---------------------------|
| Building                  |
| H05 - HARDY PATENT KILN 2 |
| Drawing Name              |
| Demolition Plan - Roof    |

| Date       | Scale           | Sheet Size | SJB Architects                                         |
|------------|-----------------|------------|--------------------------------------------------------|
| 19.07.2023 | 1 : 100         | @ A1       |                                                        |
| Drawn      | Chk.            |            |                                                        |
| DM         | EW              |            | Level 2<br>490 Crown Street                            |
| Job No.    | Drawing No.     | Revision   | Surry Hills NSW<br>2010 Australia                      |
| 5479       | DA-H05-1053 / 4 |            | T 61 2 9380 9911<br>F 61 2 9380 9922<br>www.sjb.com.au |