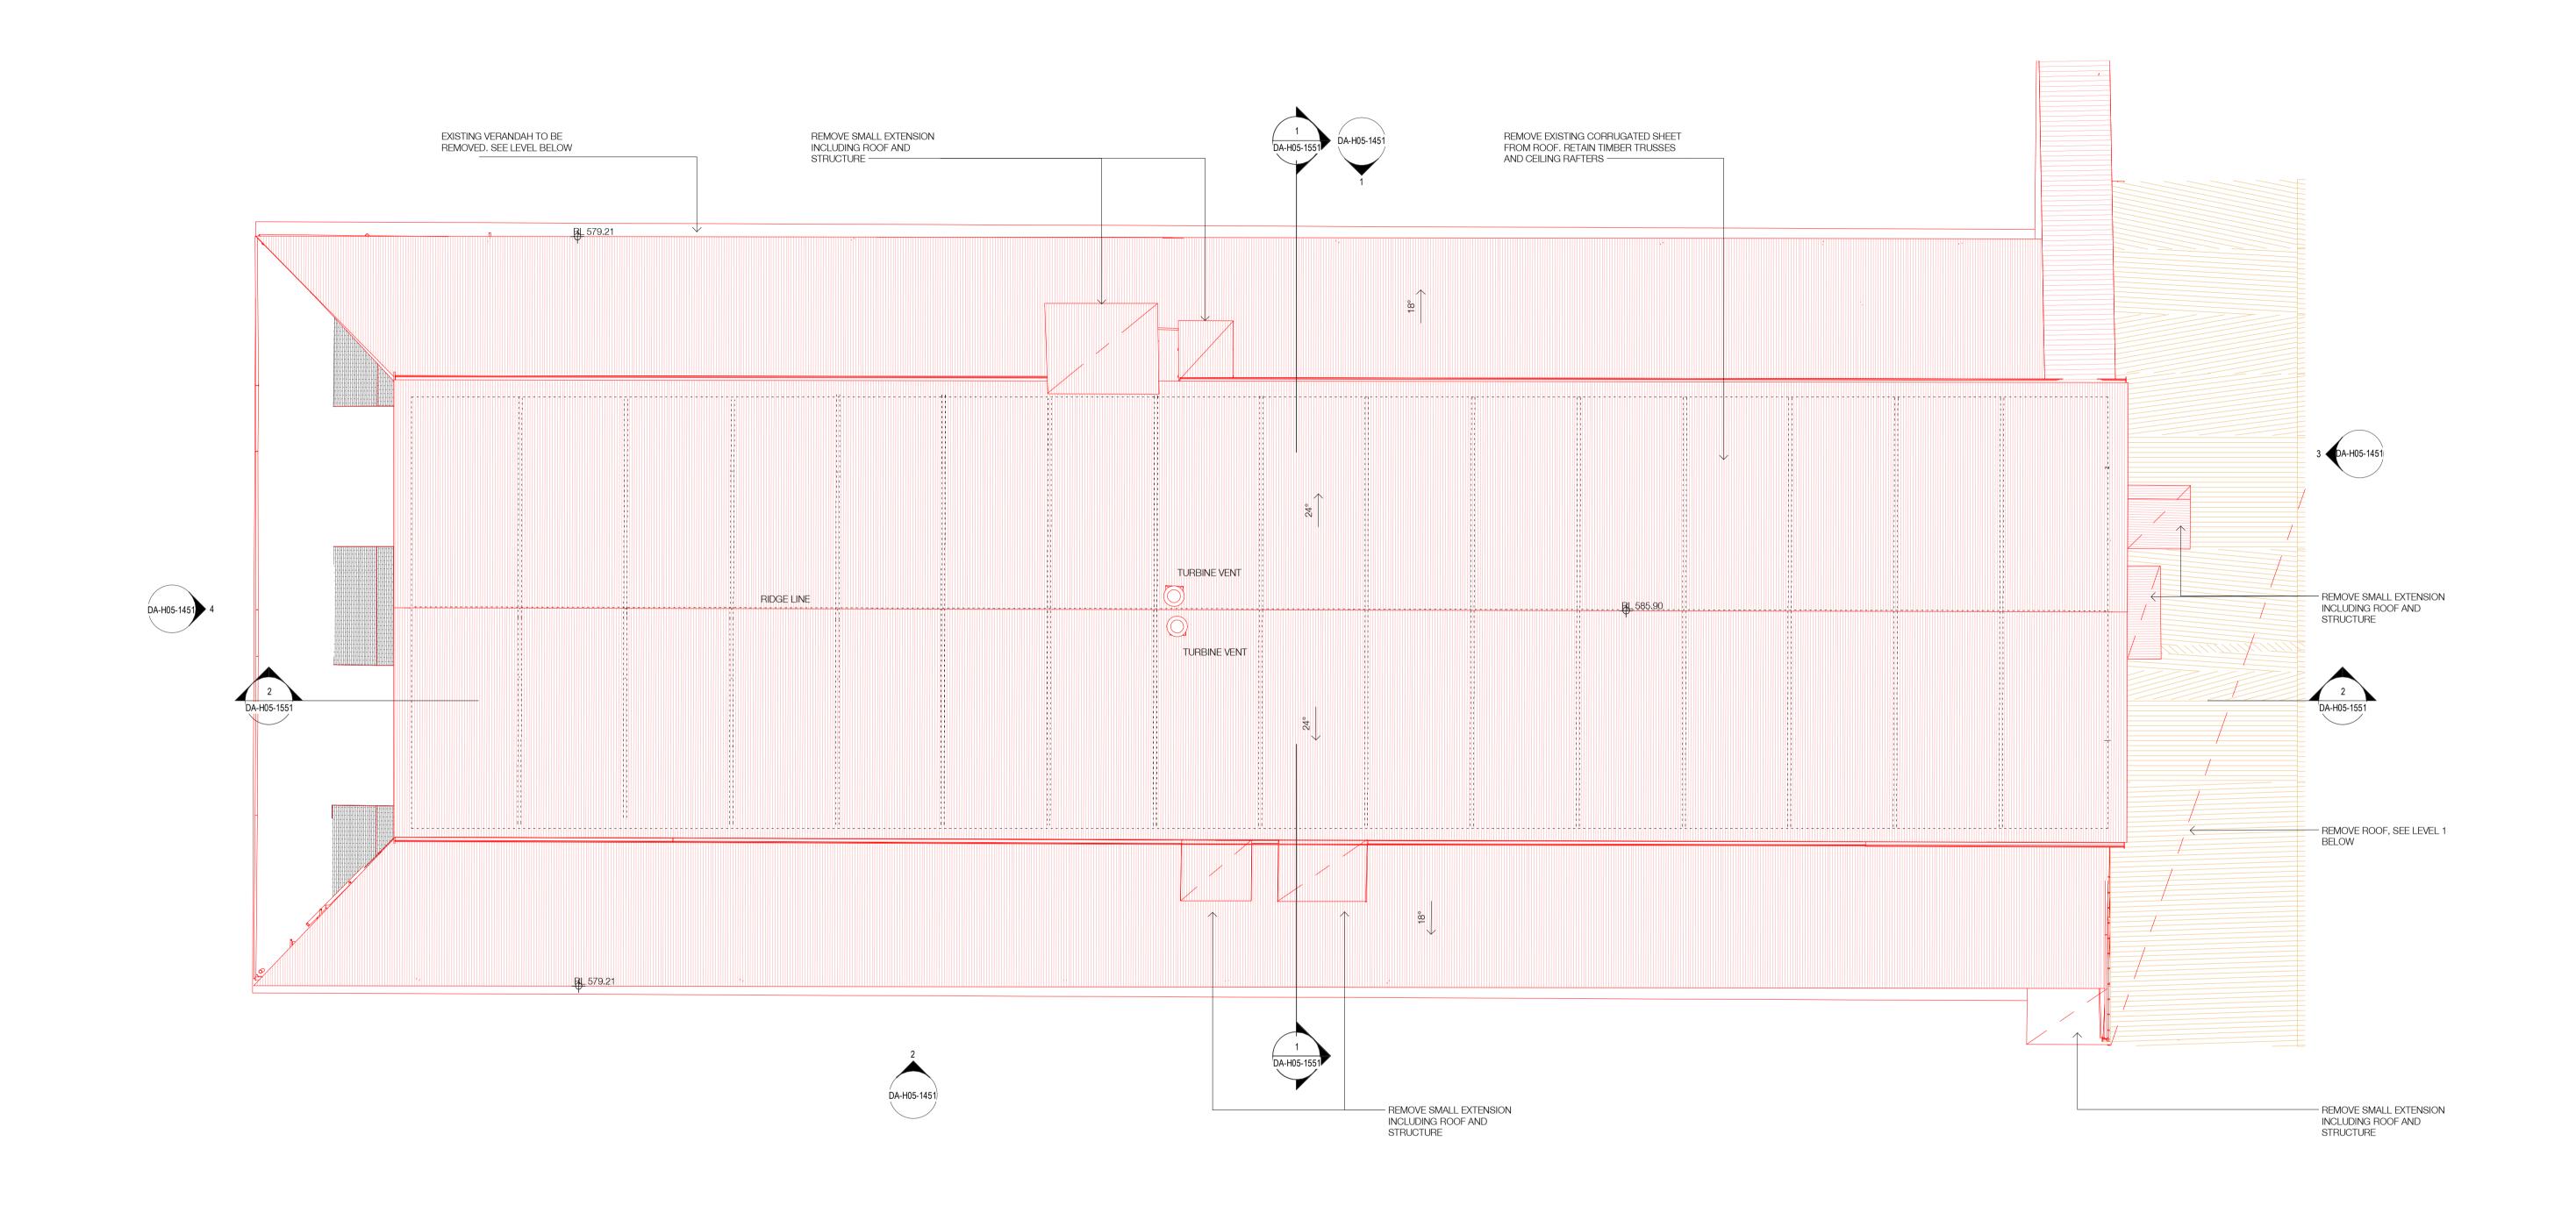

| 7.01 2000                 |
|---------------------------|
| Building                  |
| H05 - HARDY PATENT KILN 2 |
| Drawing Name              |
| Demolition Plan - Roof    |

| Date       | Scale           | Sheet Size | SJB Architects                                         |
|------------|-----------------|------------|--------------------------------------------------------|
| 19.07.2023 | 1 : 100         | @ A1       |                                                        |
| Drawn      | Chk.            |            |                                                        |
| DM         | EW              |            | Level 2<br>490 Crown Street                            |
| Job No.    | Drawing No.     | Revision   | Surry Hills NSW<br>2010 Australia                      |
| 5479       | DA-H05-1053 / 4 |            | T 61 2 9380 9911<br>F 61 2 9380 9922<br>www.sjb.com.au |