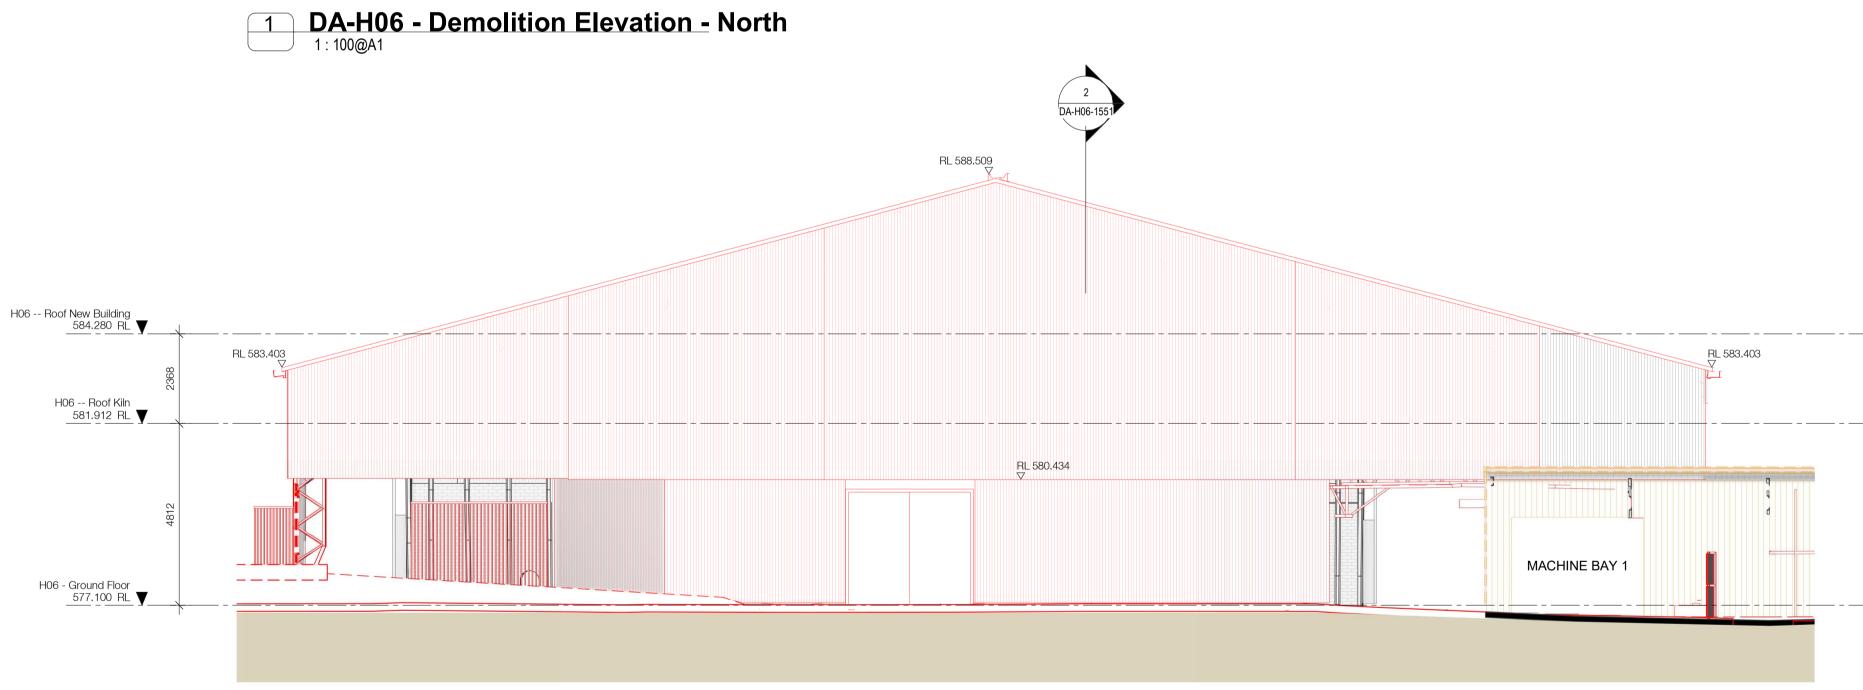

2 DA-H06 - Demolition Elevation - East 1:100@A1

**EXISTING** 

ELEMENTS DEMOLISHED

ELEMENTS REMOVED BUT STORED ON SITE FOR REUSE

Nominated Architects: Adam Haddow-7188 | John Pradel-7004 In accepting and utilising this document the recipient agrees that SJB Architecture (NSW) Pty. Ltd. ACN 081 094 724 T/A SJB Architects, retain all common law, statutory law and other rights including copyright and intellectual property rights. The recipient agrees not to use this document for any purpose other than its intended use; to waive all claims against SJB Architects resulting from unauthorised changes; or to reuse the document on other projects without the prior written consent of SJB Architects. Under no circumstances shall transfer of this document be deemed a sale. SJB Architects makes no warranties of fitness for any purpose. The Builder/Contractor shall verify job dimensions prior to any work commencing. Use figured dimensions only. Do not scale drawings.

By Chk. 1 15.10.2021 For Information DM EW
DM EW
DM EW 2 08.07.2022 Draft DA Issue 3 10.05.2023 For Information 4 19.07.2023 For Approval

BRICKWORKS HERITAGE CORE - Yarralumla ACT 2600

H06 - DOWNDRAUGHT KILNS Demolition Elevations - North & East