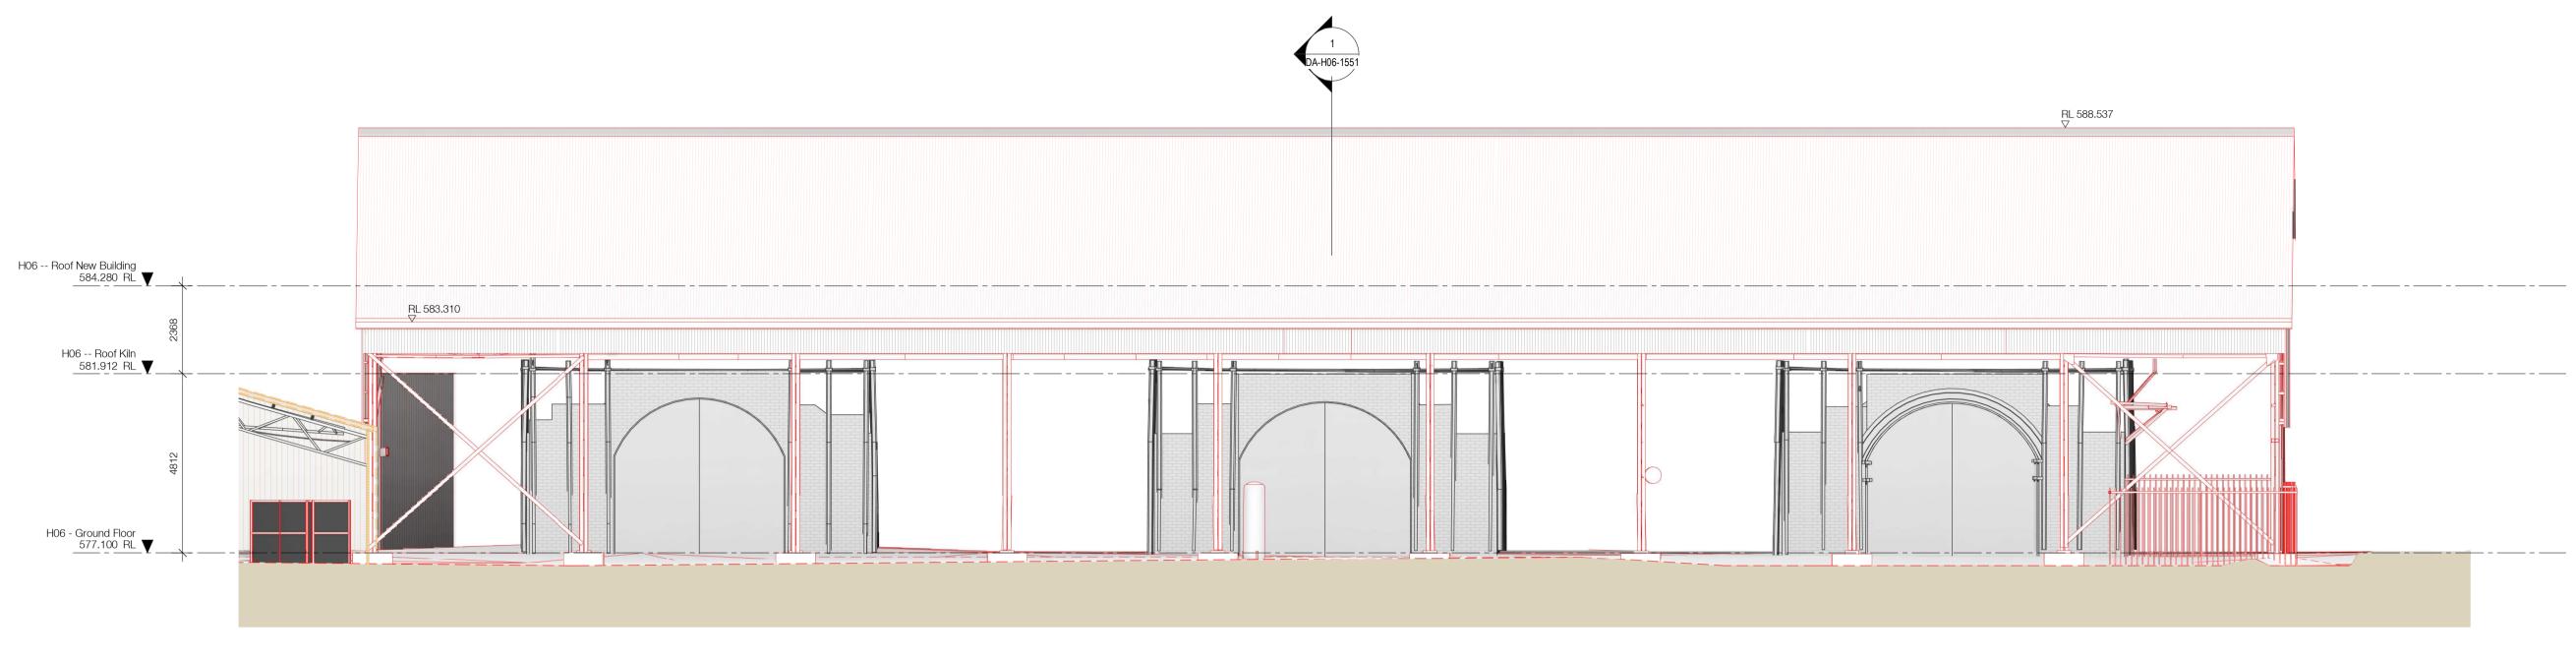

2 DA-H06 - Demolition Elevation - East 1:100@A1

**EXISTING** 

ELEMENTS DEMOLISHED

ELEMENTS REMOVED BUT STORED ON SITE FOR REUSE

Nominated Architects: Adam Haddow-7188 | John Pradel-7004 In accepting and utilising this document the recipient agrees that SJB Architecture (NSW) Pty. Ltd. ACN 081 094 724 T/A SJB Architects, retain all common law, statutory law and other rights including copyright and intellectual property rights. The recipient agrees not to use this document for any purpose other than its intended use; to waive all claims against SJB Architects resulting from unauthorised changes; or to reuse the document on other projects without the prior written consent of SJB Architects. Under no circumstances shall transfer of this document be deemed a sale. SJB Architects makes no warranties of fitness for any purpose. The Builder/Contractor shall verify job dimensions prior to any work commencing. Use figured dimensions only. Do not scale drawings.

By Chk. 1 15.10.2021 For Information DM EW
DM EW
DM EW 2 08.07.2022 Draft DA Issue 3 10.05.2023 For Information 4 19.07.2023 For Approval

BRICKWORKS HERITAGE CORE - Yarralumla ACT 2600

H06 - DOWNDRAUGHT KILNS Demolition Elevations - North & East