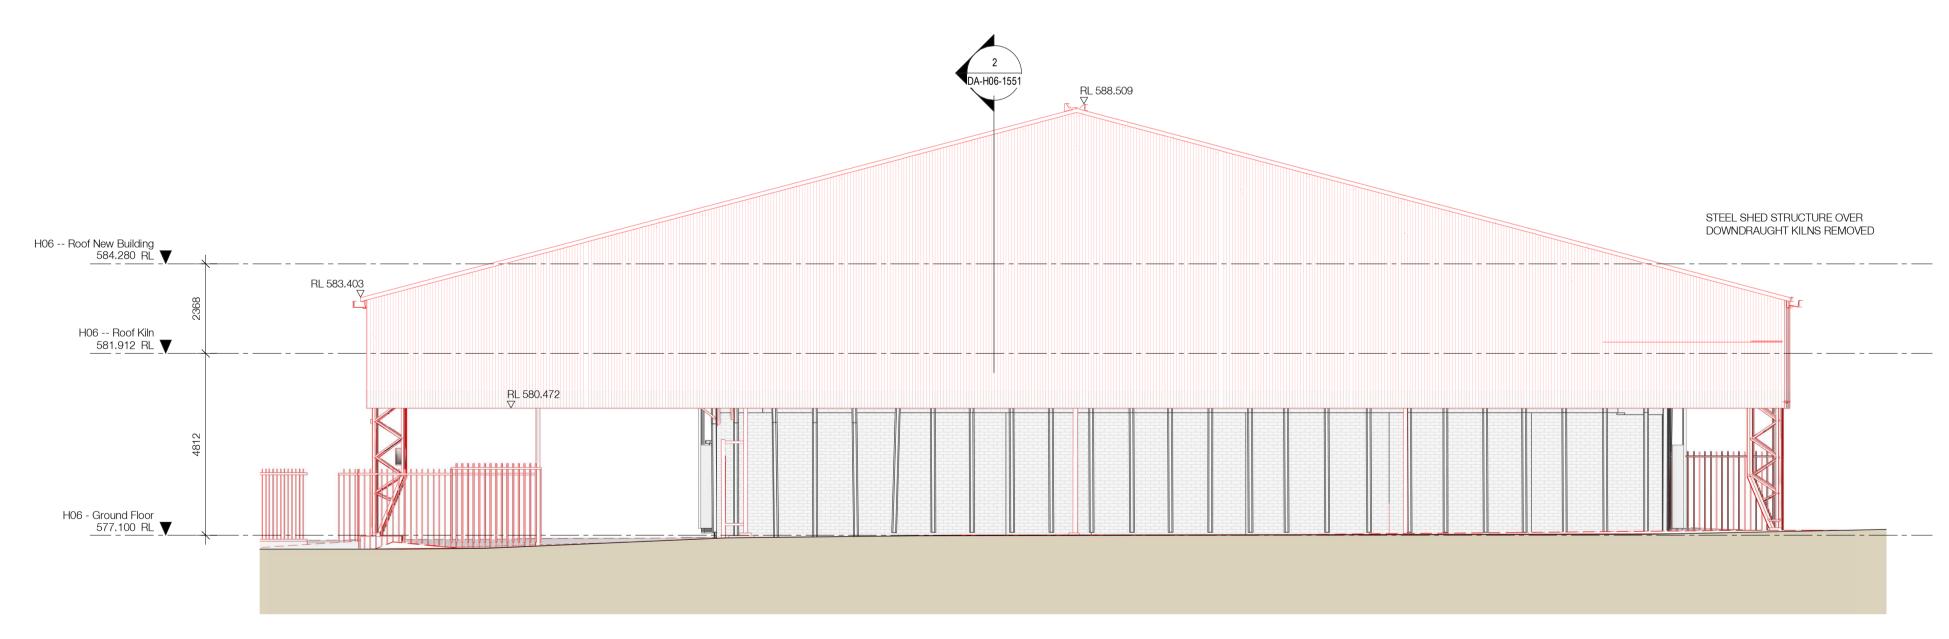

2 DA-H06 - Demolition Elevation - West

EXISTING

ELEMENTS DEMOLISHED

ELEMENTS REMOVED BUT STORED ON SITE FOR REUSE

Nominated Architects: Adam Haddow-7188 | John Pradel-7004

In accepting and utilising this document the recipient agrees that SJB Architecture
(NSW) Pty. Ltd. ACN 081 094 724 T/A SJB Architects, retain all common law, statutory
law and other rights including copyright and intellectual property rights. The recipient
agrees not to use this document for any purpose other than its intended use; to
waive all claims against SJB Architects resulting from unauthorised changes;
or to reuse the document on other projects without the prior written consent
of SJB Architects. Under no circumstances shall transfer of this document be
deemed a sale. SJB Architects makes no warranties of fitness for any purpose.
The Builder/Contractor shall verify job dimensions prior to any work commencing.
Use figured dimensions only. Do not scale drawings.

Building
H06 - DOWNDRAUGHT KILNS
Drawing Name
Demolition Elevations - South & West

| 5479       | DA-H06-1452 / 4 |          |
|------------|-----------------|----------|
| Job No.    | Drawing No.     | Revision |
| DM         | EW              |          |
| Drawn      | Chk.            |          |
| 19.07.2023 | 1 : 100         | @ A1     |
| Date       | Scale           | Sheet Si |