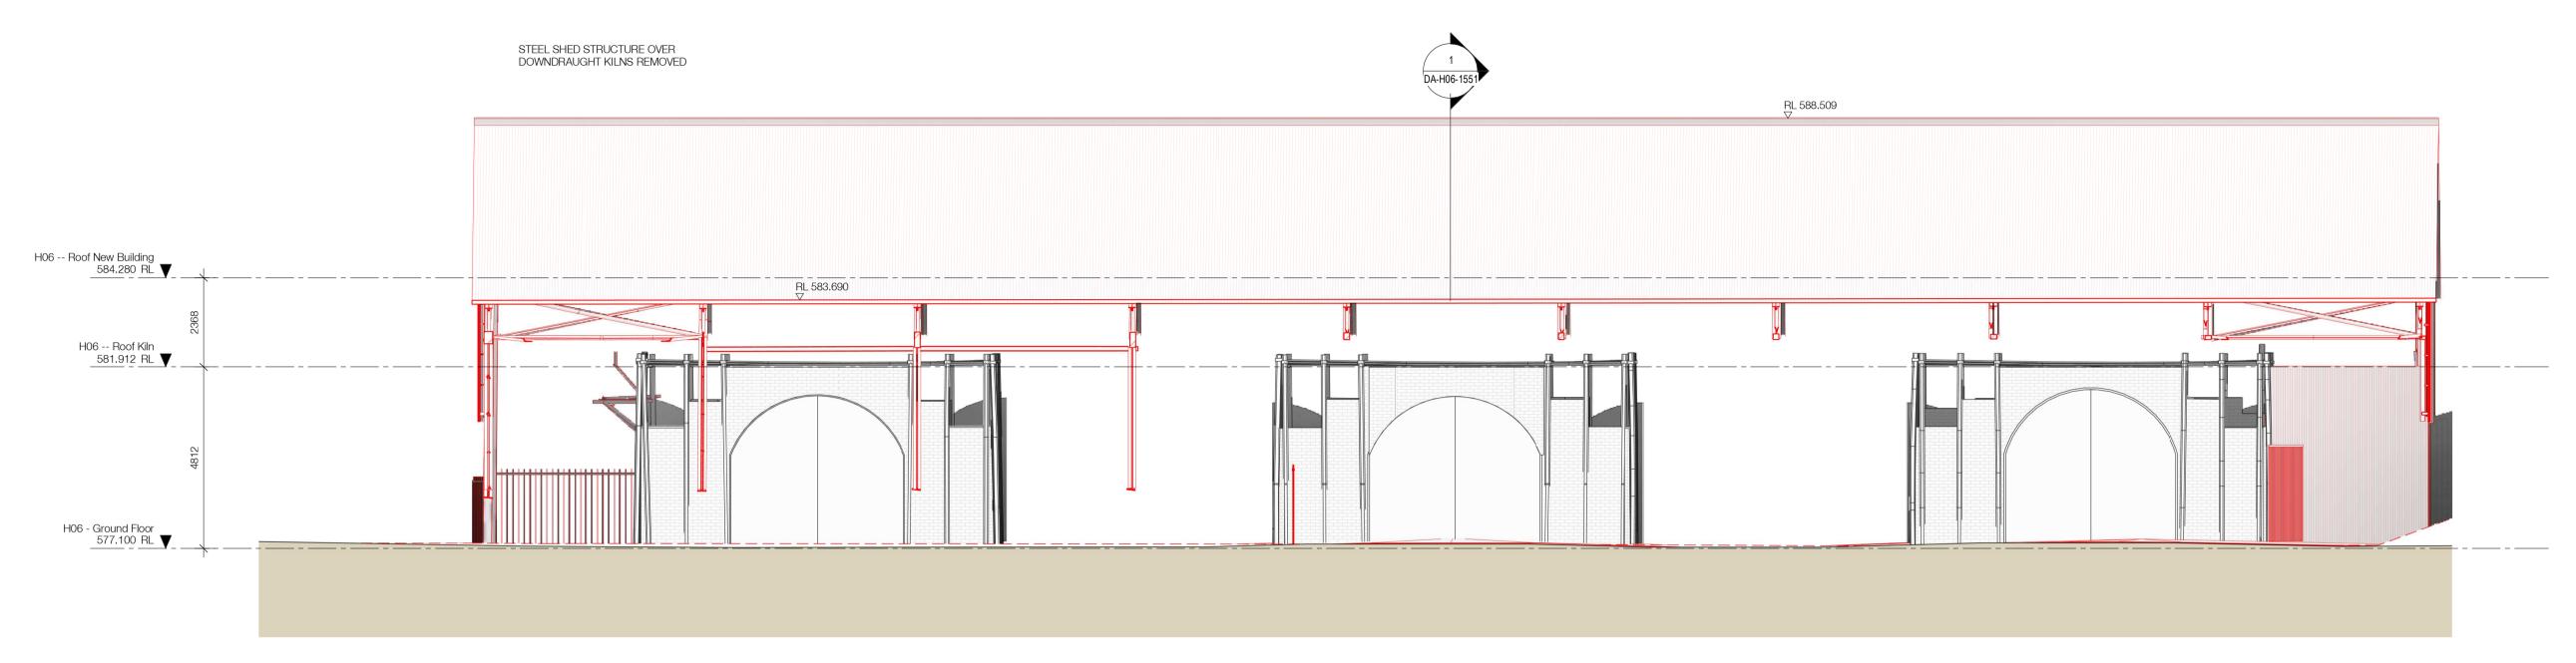

Building
H06 - DOWNDRAUGHT KILNS
Drawing Name
Demolition Elevations - South & West

| 5479       | DA-H06-1452 / 4 |          |
|------------|-----------------|----------|
| Job No.    | Drawing No.     | Revision |
| DM         | EW              |          |
| Drawn      | Chk.            |          |
| 19.07.2023 | 1 : 100         | @ A1     |
| Date       | Scale           | Sheet Si |