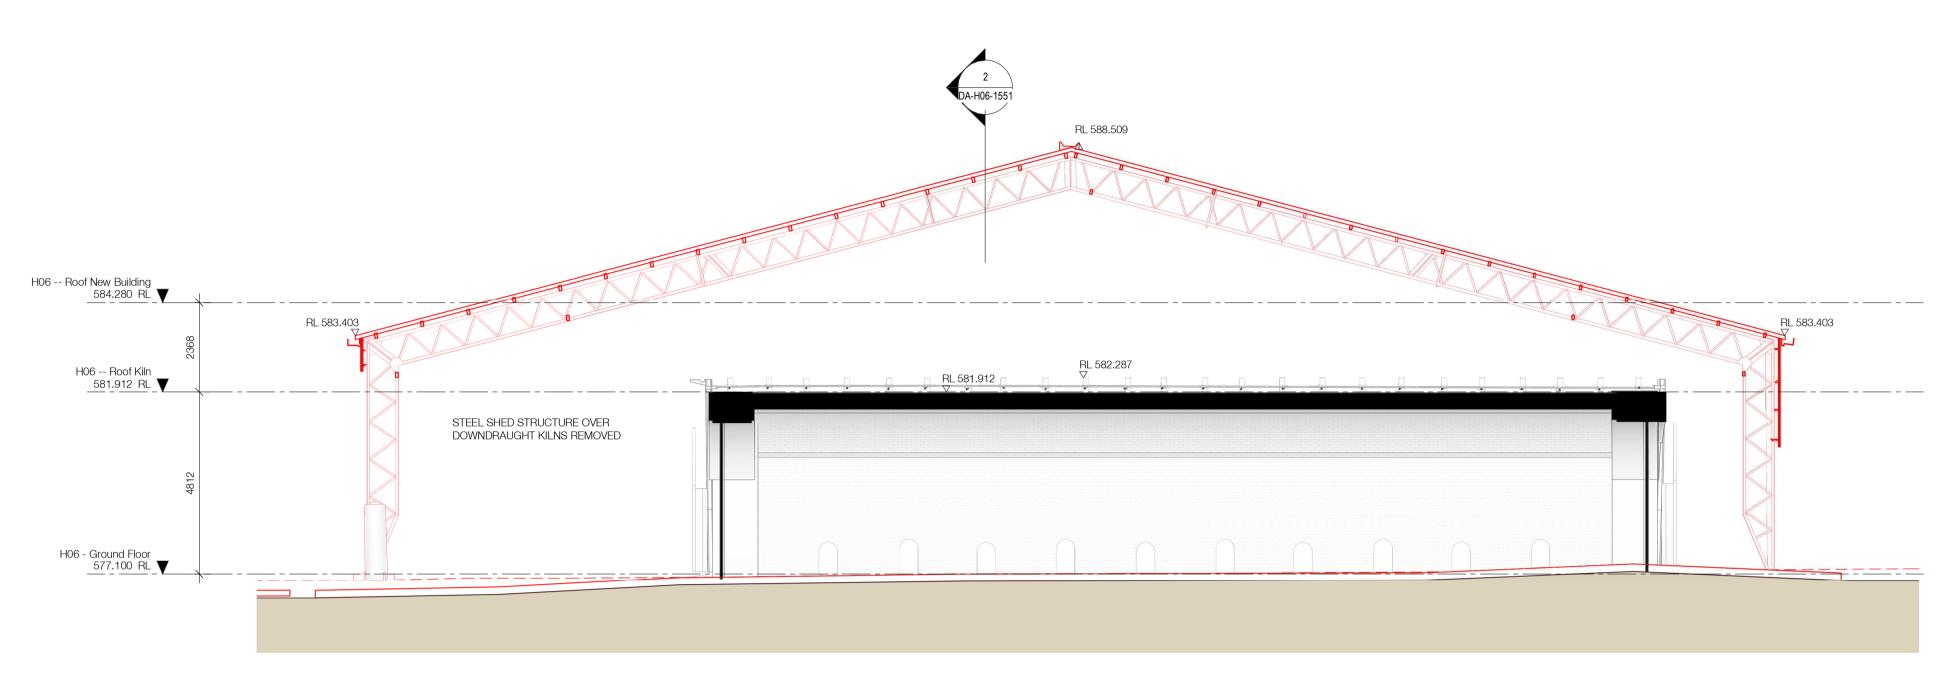

2 DA-H06 - Demolition Section - BB
1:100@A1

**EXISTING** ELEMENTS DEMOLISHED ELEMENTS REMOVED BUT STORED ON SITE FOR REUSE

Nominated Architects: Adam Haddow-7188 | John Pradel-7004 In accepting and utilising this document the recipient agrees that SJB Architecture (NSW) Pty. Ltd. ACN 081 094 724 T/A SJB Architects, retain all common law, statutory law and other rights including copyright and intellectual property rights. The recipient agrees not to use this document for any purpose other than its intended use; to waive all claims against SJB Architects resulting from unauthorised changes; or to reuse the document on other projects without the prior written consent of SJB Architects. Under no circumstances shall transfer of this document be deemed a sale. SJB Architects makes no warranties of fitness for any purpose. The Builder/Contractor shall verify job dimensions prior to any work commencing. Use figured dimensions only. Do not scale drawings.

By Chk. 1 15.10.2021 For Information 2 08.07.2022 Draft DA Issue 3 10.05.2023 For Information DM EW
DM EW
DM EW 4 19.07.2023 For Approval

BRICKWORKS HERITAGE CORE - Yarralumla ACT 2600

H06 - DOWNDRAUGHT KILNS Drawing Name Demolition Sections - AA & BB