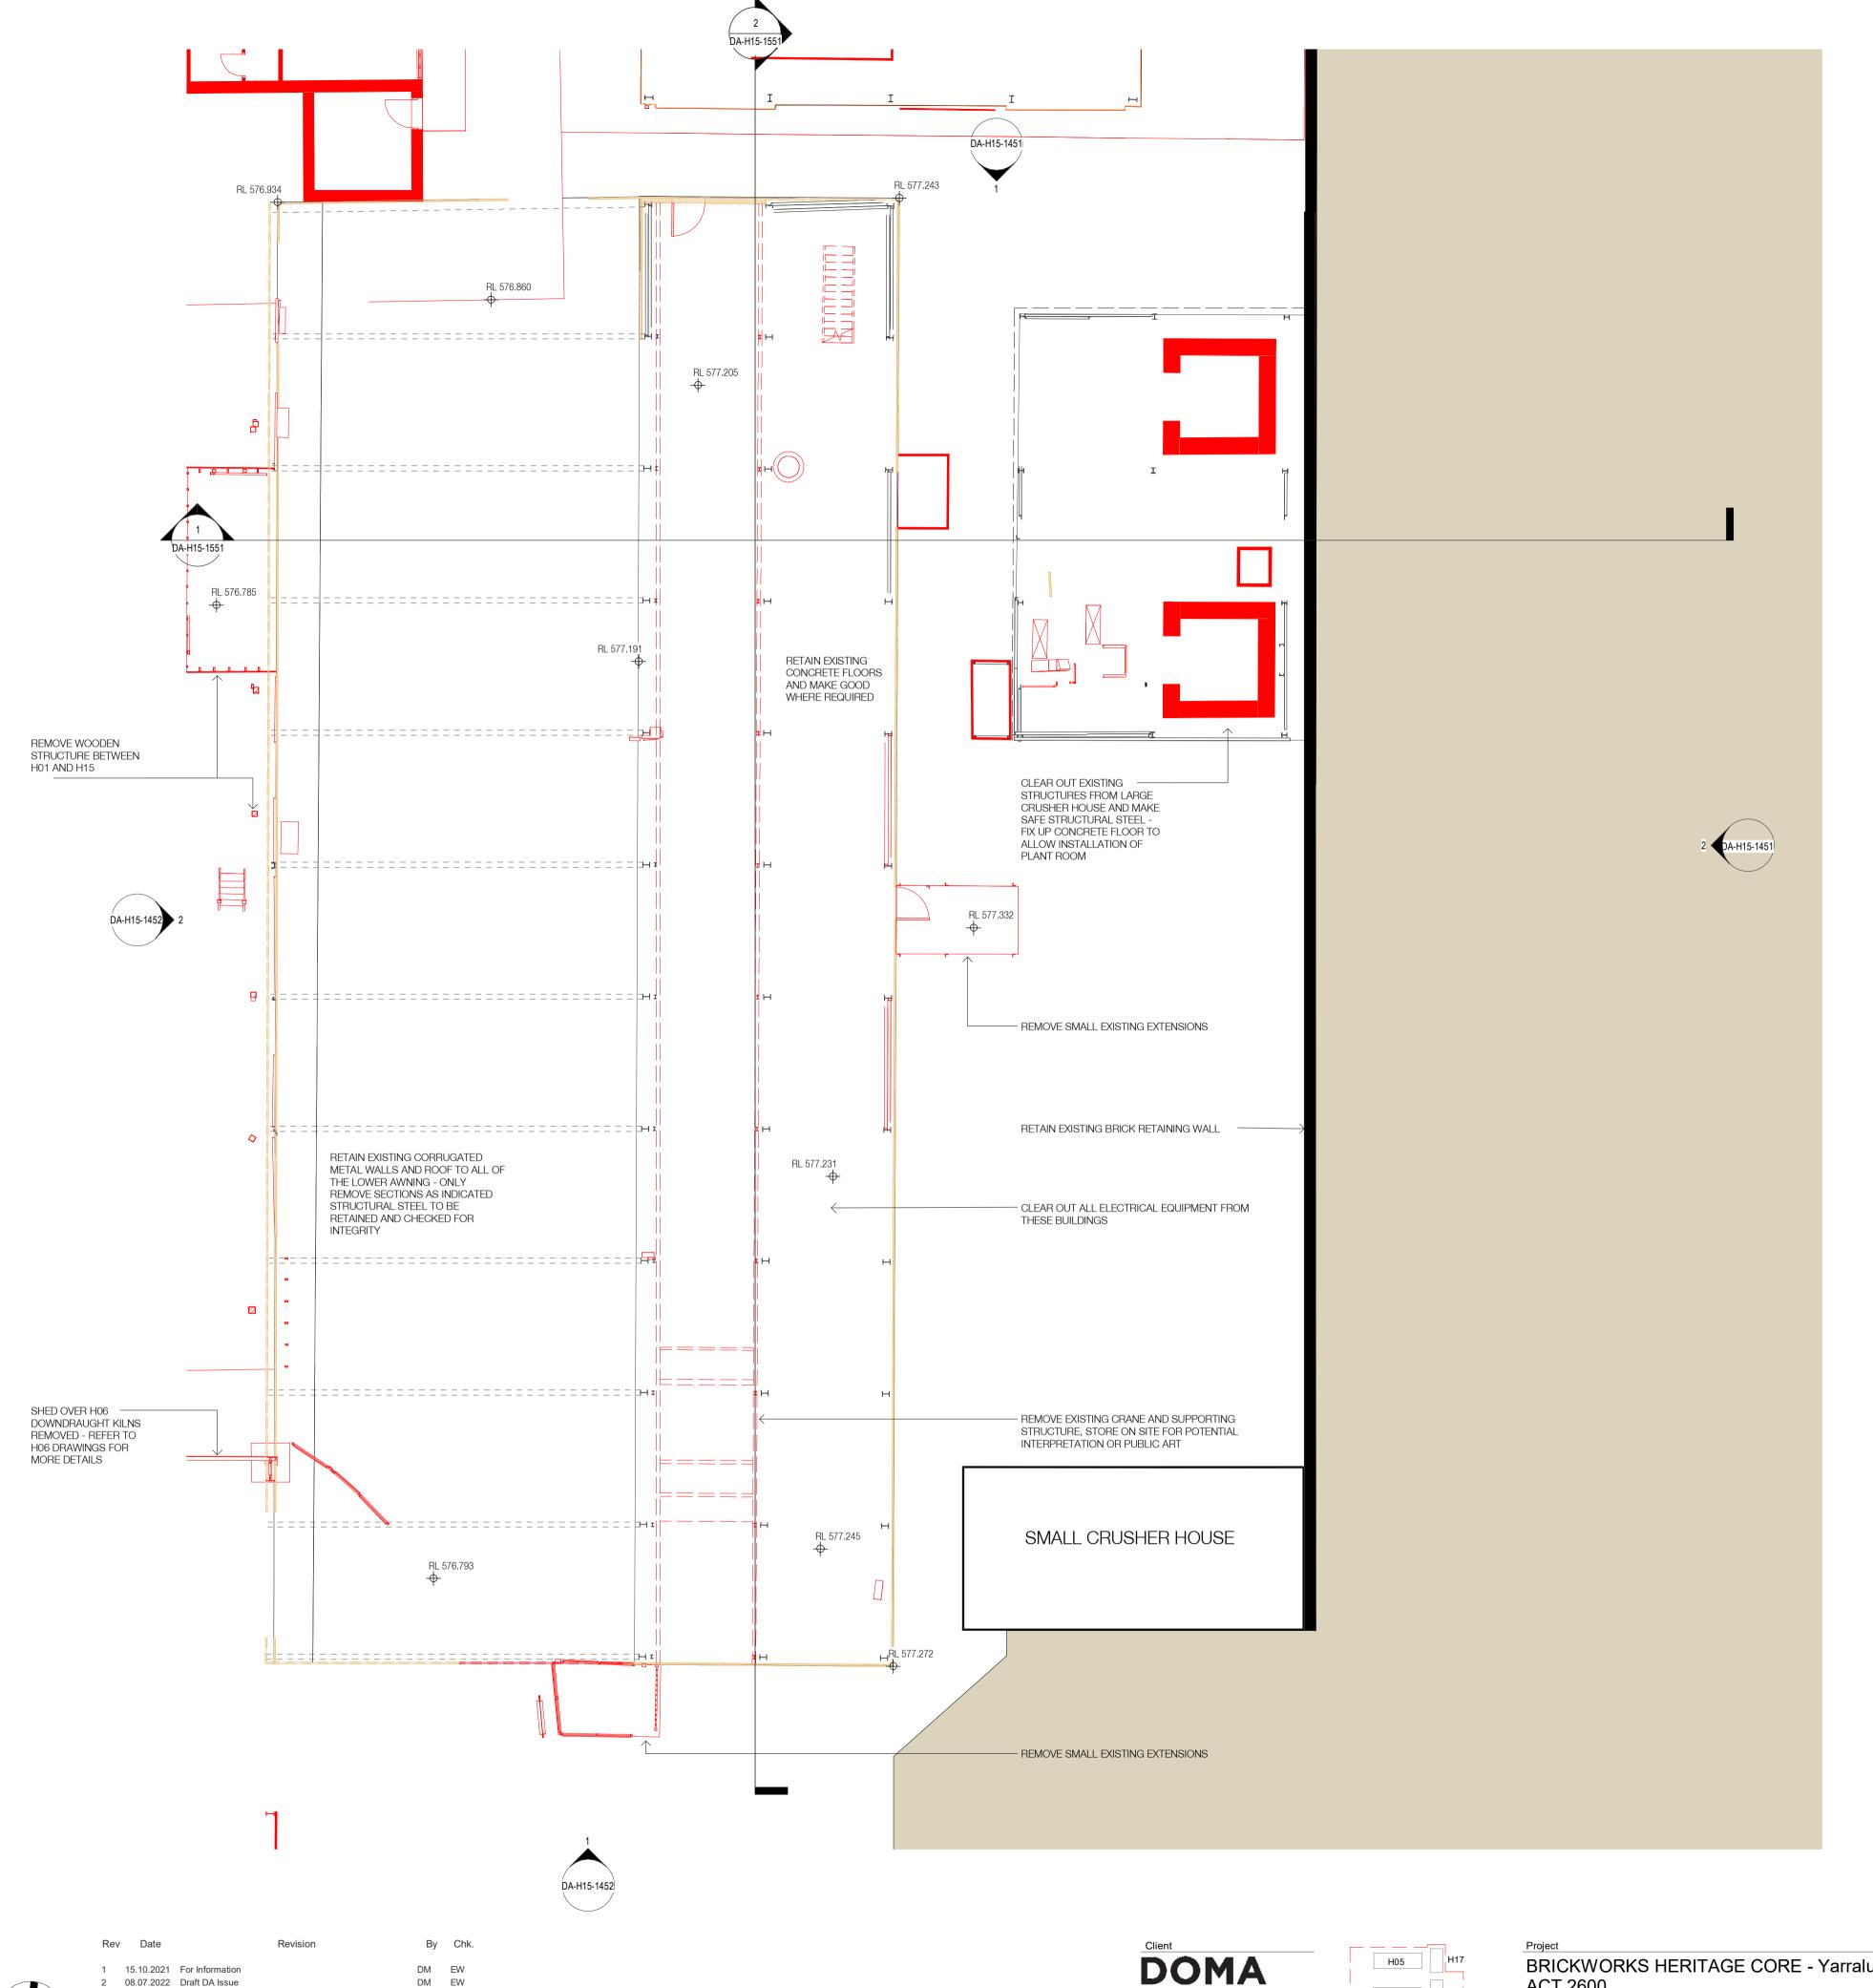

TO MACHINE BAYS I, II and III (H15, H16 & H17):

\* EXTERNAL CORRUGATED METAL CLADDING TO ALL MACHINE BAYS TO BE REMOVED AND STORED TO ALLOW FOR INSTALLATION OF NEW RAINSCREEN ON THE OUTSIDE OF THE EXISTING STEEL STRUCTURE - ONCE RAINSCREEN IS INSTALLED THE EXISTING CLADDING WILL BE REUSED TO PROVIDE CONSISTENT LOOK TO ALL MACHINERY SHEDS

\* STRUCTURALLY STABILISE EXISTING STRUCTURAL STEEL AND CONCRETE ELEMENTS WHERE REQUIRED TO ENSURE

\* UNDERTAKE FULL HAZARDOUS MATERIALS AUDIT OF ALL SURFACES. REMEDIAL WORKS MAY BE REQUIRED TO ENSURE A SAFE HABITABLE SPACE. DEPENDING ON AUDIT FINDINGS, THIS MAY INVOLVE THE REMOVAL OF HAZARDOUS MATERIALS OR THEIR ENCAPSULATION BEHIND A PAINT, FILM OR OTHER BARRIER.

\* UNDERTAKE A "LIGHT CLEAN" OF SURFACES TO REMOVE DUST, DIRT, ANY "NON-HERITAGE"

\* ANY MACHINERY SIGNIFICANT TO BRICK MANUFACTURING SHOULD BE RETAINED IN SITU OR IF NECESSARY TEMPORARILY REMOVED DURING CONSTRUCTION AND REINSTALLED AS NOTED

**EXISTING** 

ELEMENTS DEMOLISHED

SITE FOR REUSE

ELEMENTS REMOVED BUT STORED ON

Nominated Architects: Adam Haddow-7188 | John Pradel-7004 In accepting and utilising this document the recipient agrees that SJB Architecture (NSW) Pty. Ltd. ACN 081 094 724 T/A SJB Architects, retain all common law, statutory law and other rights including copyright and intellectual property rights. The recipient agrees not to use this document for any purpose other than its intended use; to waive all claims against SJB Architects resulting from unauthorised changes; or to reuse the document on other projects without the prior written consent of SJB Architects. Under no circumstances shall transfer of this document be deemed a sale. SJB Architects makes no warranties of fitness for any purpose. The Builder/Contractor shall verify job dimensions prior to any work commencing.