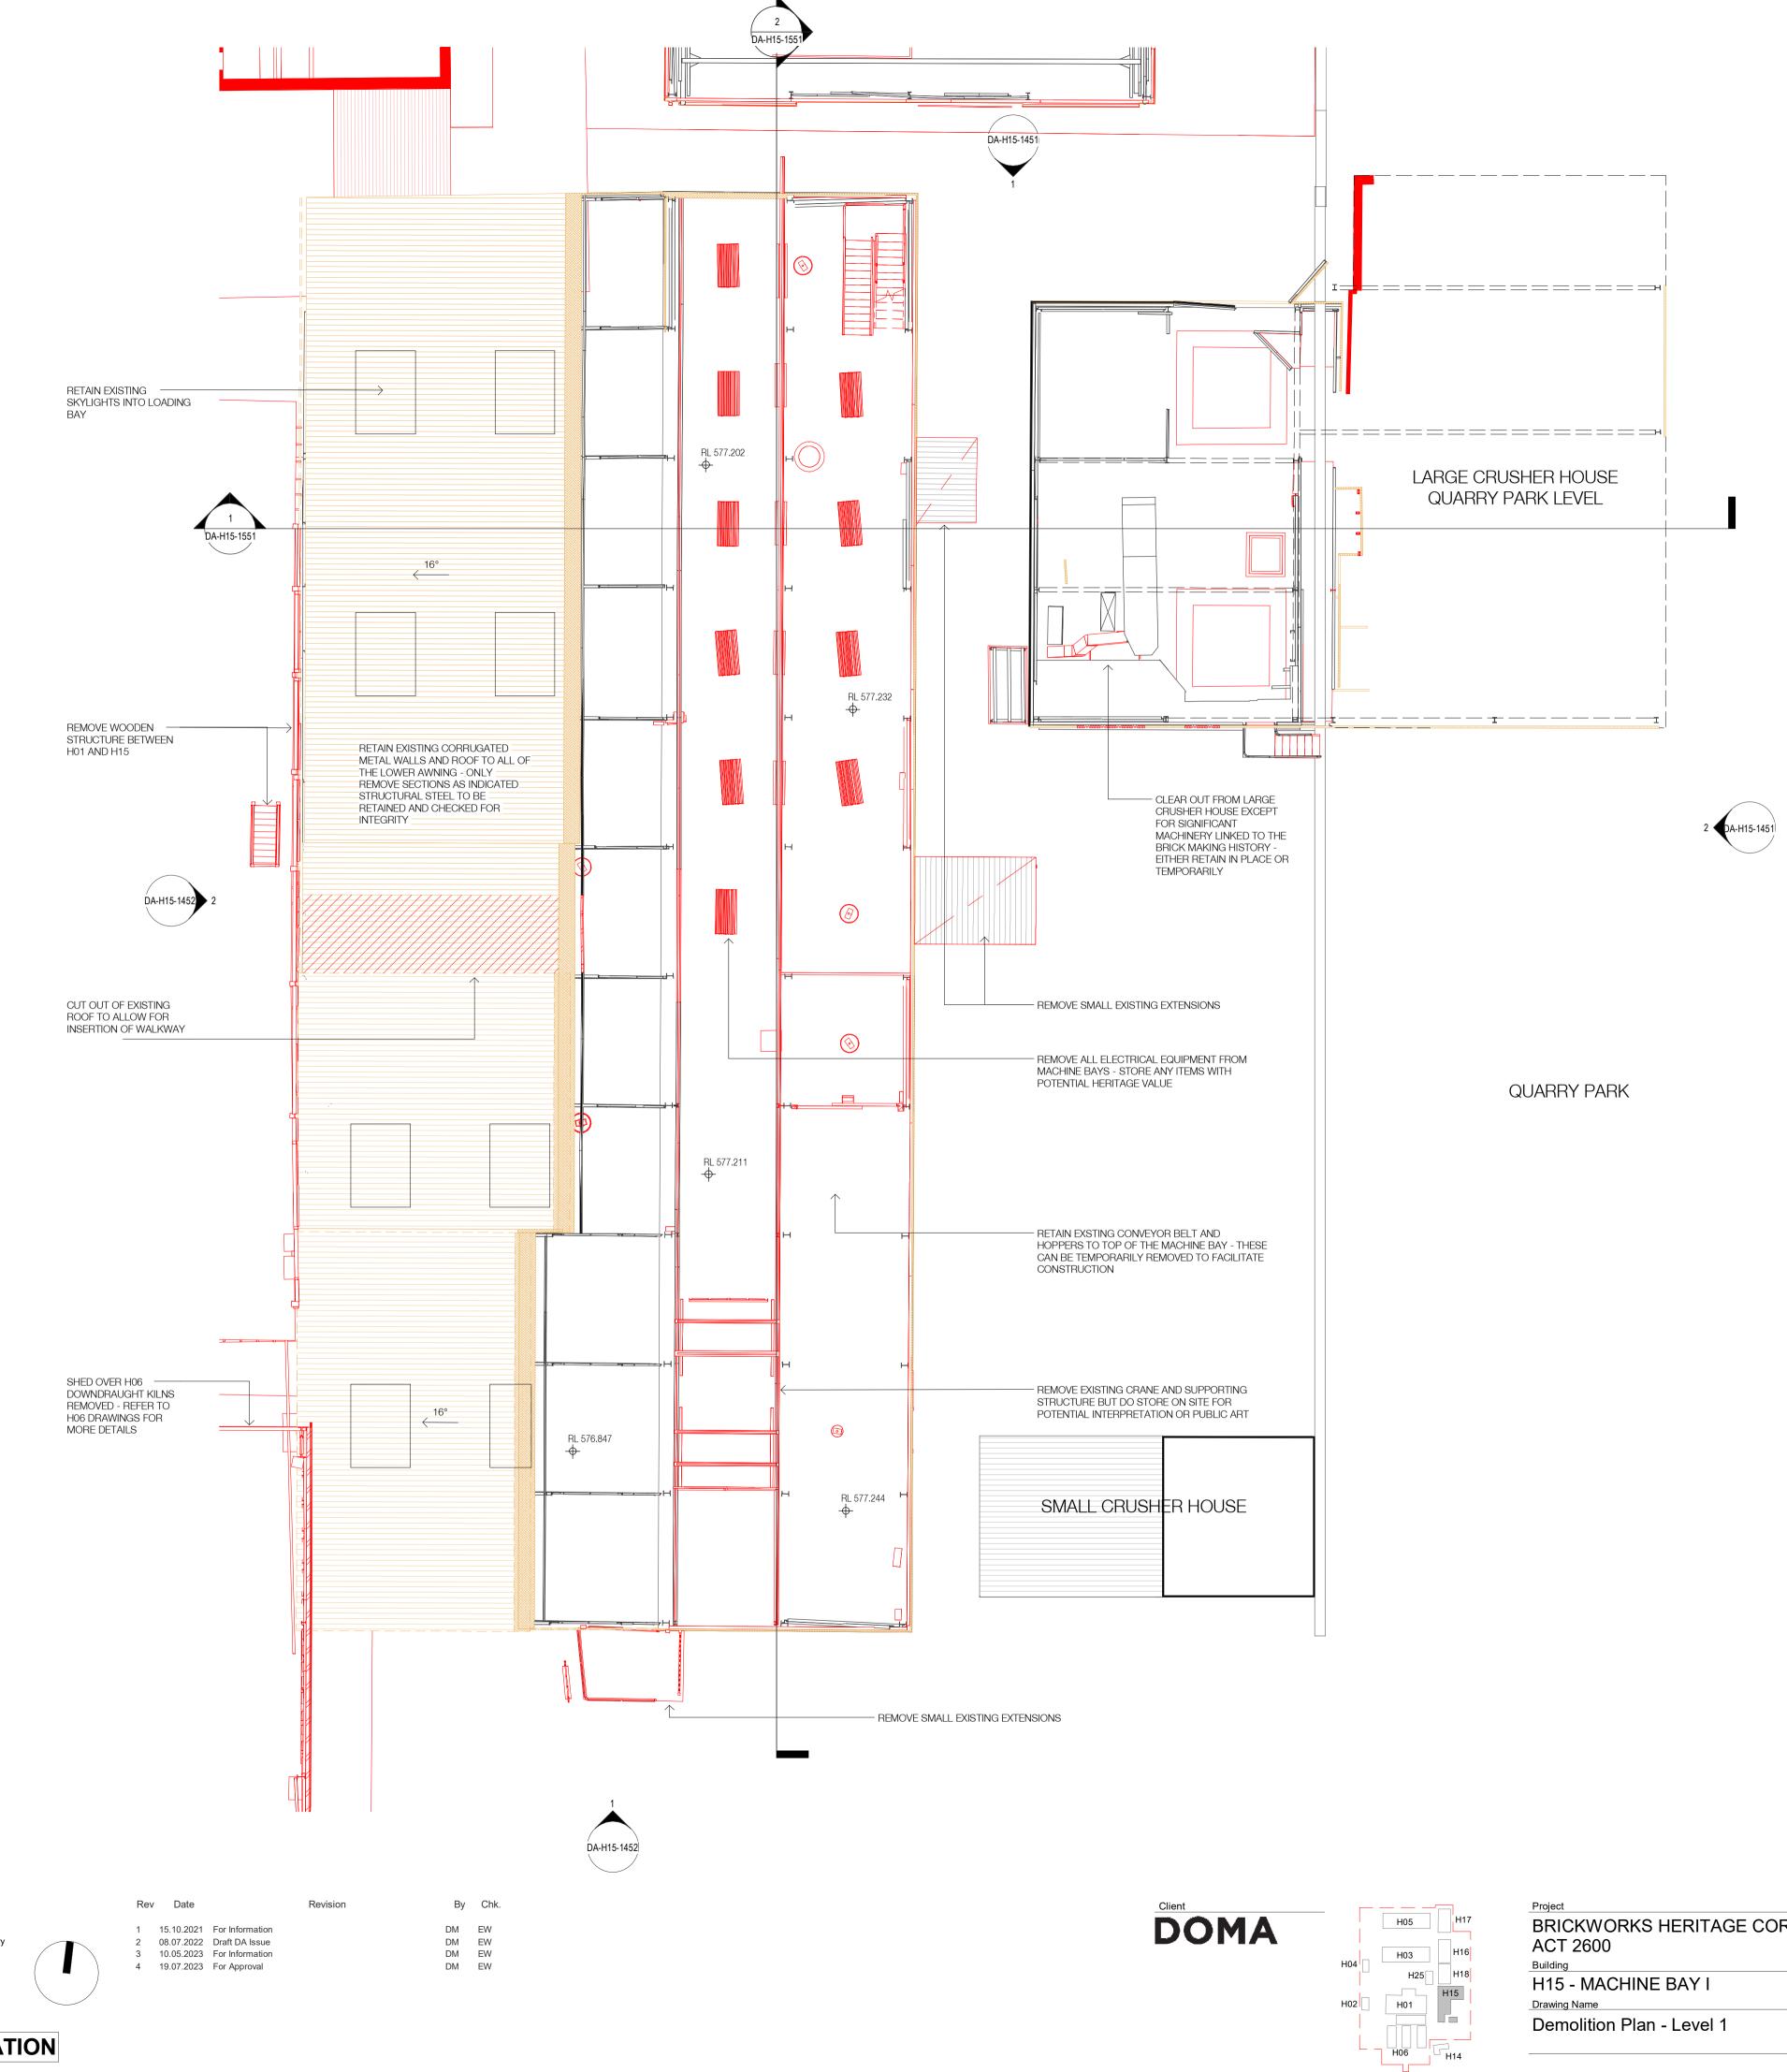

\* EXTERNAL CORRUGATED METAL CLADDING TO ALL MACHINE BAYS TO BE REMOVED AND STORED TO ALLOW FOR INSTALLATION OF NEW RAINSCREEN ON THE OUTSIDE OF THE EXISTING STEEL STRUCTURE - ONCE RAINSCREEN IS INSTALLED THE EXISTING CLADDING WILL BE REUSED TO PROVIDE CONSISTENT LOOK TO ALL MACHINERY SHEDS

\* STRUCTURALLY STABILISE EXISTING STRUCTURAL STEEL AND CONCRETE ELEMENTS WHERE REQUIRED TO ENSURE SAFE

\* UNDERTAKE FULL HAZARDOUS MATERIALS AUDIT OF ALL SURFACES. REMEDIAL WORKS MAY BE REQUIRED TO ENSURE A SAFE HABITABLE SPACE. DEPENDING ON AUDIT FINDINGS, THIS MAY INVOLVE THE REMOVAL OF HAZARDOUS MATERIALS OR THEIR ENCAPSULATION BEHIND A PAINT, FILM OR OTHER BARRIER.

\* UNDERTAKE A "LIGHT CLEAN" OF SURFACES TO REMOVE DUST, DIRT, ANY "NON-HERITAGE" GRAFFITI.

\* ANY MACHINERY SIGNIFICANT TO BRICK MANUFACTURING SHOULD BE RETAINED IN SITU OR IF NECESSARY TEMPORARILY REMOVED DURING CONSTRUCTION AND REINSTALLED AS NOTED

ELEMENTS DEMOLISHED ELEMENTS REMOVED BUT STORED ON

EXISTING

SITE FOR REUSE

Date Scale Sheet Size SJB Architects 19.07.2023 1 : 100 @ A1 Chk. Drawn DM EW Job No. Drawing No. Revision 5479 DA-H15-1052/4

Level 2 490 Crown Street Surry Hills NSW 2010 Australia T 61 2 9380 9911 F 61 2 9380 9922 www.sjb.com.au