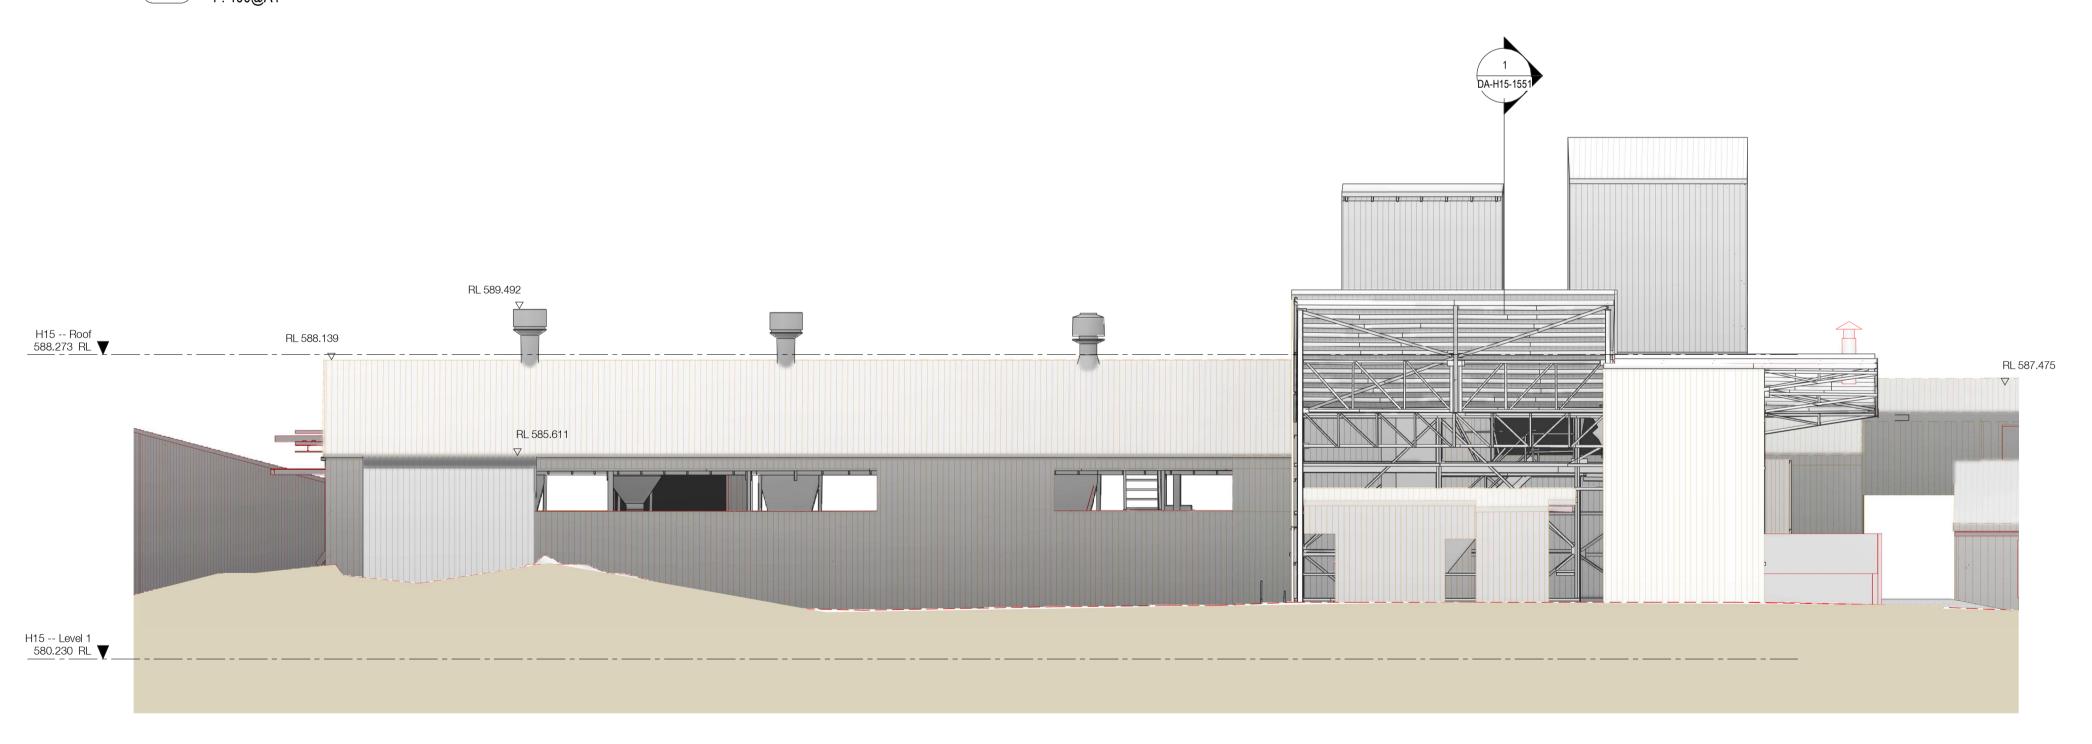

1 DA-H15 - Demolition Elevation - North

2 DA-H15 - Demolition Elevation - East 1:100@A1

ELEMENTS DEMOLISHED

ELEMENTS REMOVED BUT STORED ON SITE FOR REUSE

Nominated Architects: Adam Haddow-7188 | John Pradel-7004