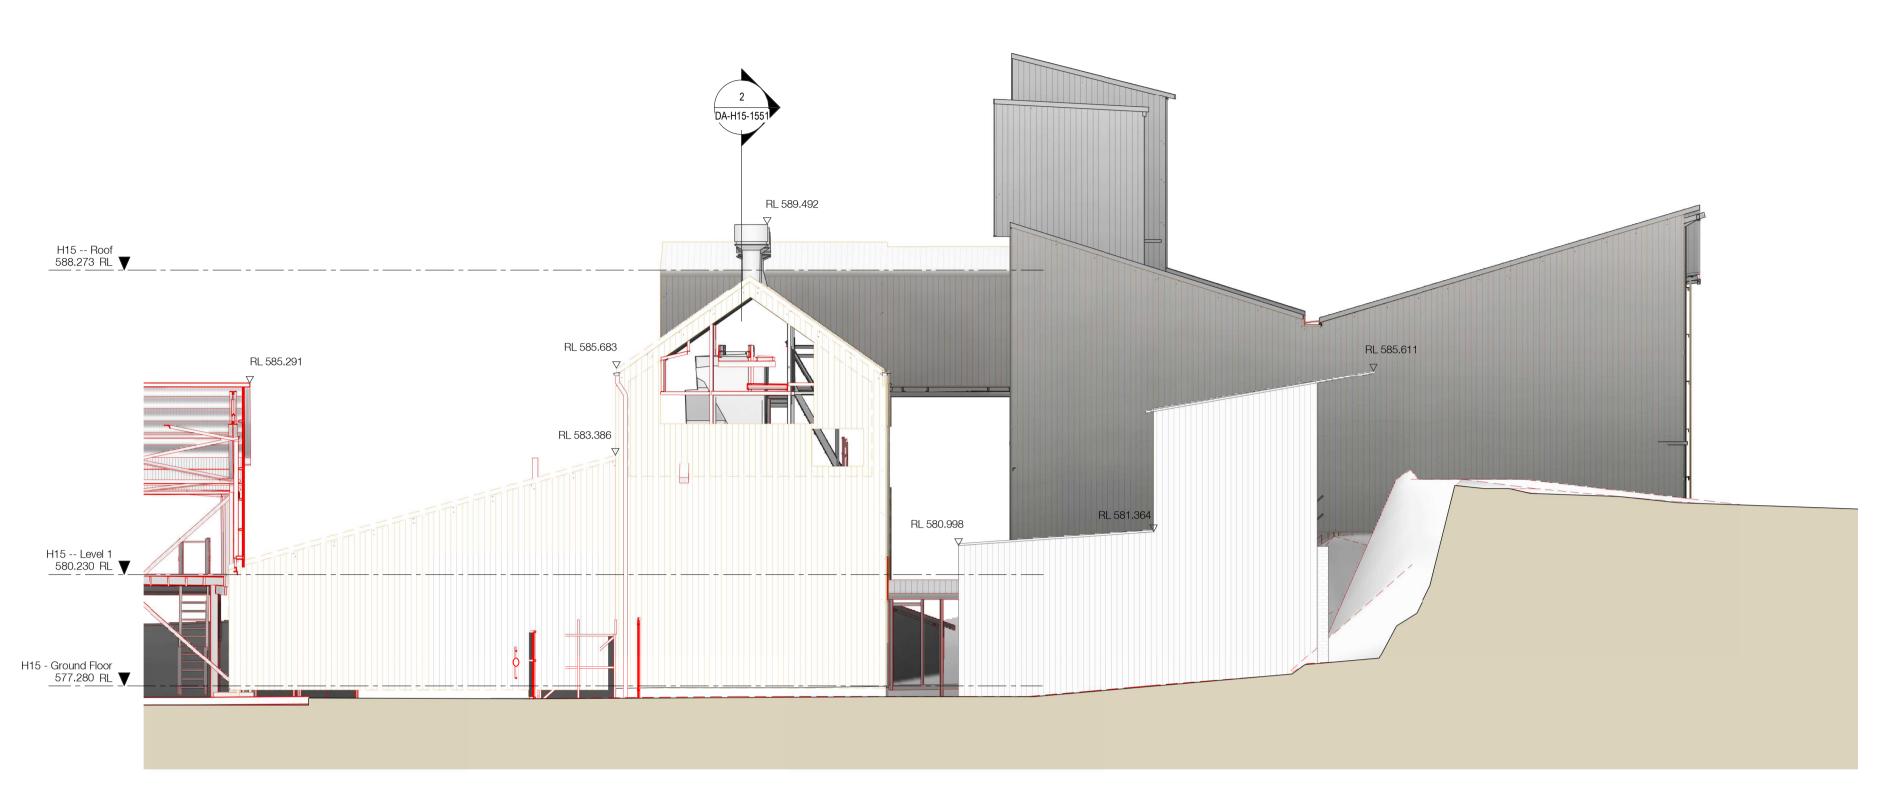

1 DA-H15 - Demolition Elevation - South

2 DA-H15 - Demolition Elevation - West 1:100@A1

EXISTING

ELEMENTS DEMOLISHED

ELEMENTS REMOVED BUT STORED ON SITE FOR REUSE

In accepting and utilising this document the recipient agrees that SJB Architecture (NSW) Pty. Ltd. ACN 081 094 724 T/A SJB Architects, retain all common law, statutory law and other rights including copyright and intellectual property rights. The recipient agrees not to use this document for any purpose other than its intended use; to waive all claims against SJB Architects resulting from unauthorised changes; or to reuse the document on other projects without the prior written consent of SJB Architects. Under no circumstances shall transfer of this document be deemed a sale. SJB Architects makes no warranties of fitness for any purpose. The Builder/Contractor shall verify job dimensions prior to any work commencing. Use figured dimensions only. Do not scale drawings.

 Rev
 Date
 Revision
 By
 Chk.

 1
 15.10.2021
 For Information
 DM
 EW

 2
 08.07.2022
 Draft DA Issue
 DM
 EW

 3
 10.05.2023
 For Information
 DM
 EW

 4
 19.07.2023
 For Approval
 DM
 EW

| Project                                        |
|------------------------------------------------|
| BRICKWORKS HERITAGE CORE - Yarralumla ACT 2600 |

| AOT 2000                             |  |  |  |
|--------------------------------------|--|--|--|
| Building                             |  |  |  |
| H15 - MACHINE BAY I                  |  |  |  |
| Drawing Name                         |  |  |  |
| Demolition Elevations - South & West |  |  |  |

| Date       | Scale       | Sheet Si |
|------------|-------------|----------|
| 19.07.2023 | 1 : 100     | @ A1     |
| Drawn      | Chk.        |          |
| DM         | EW          |          |
| Job No.    | Drawing No. | Revision |
|            |             |          |