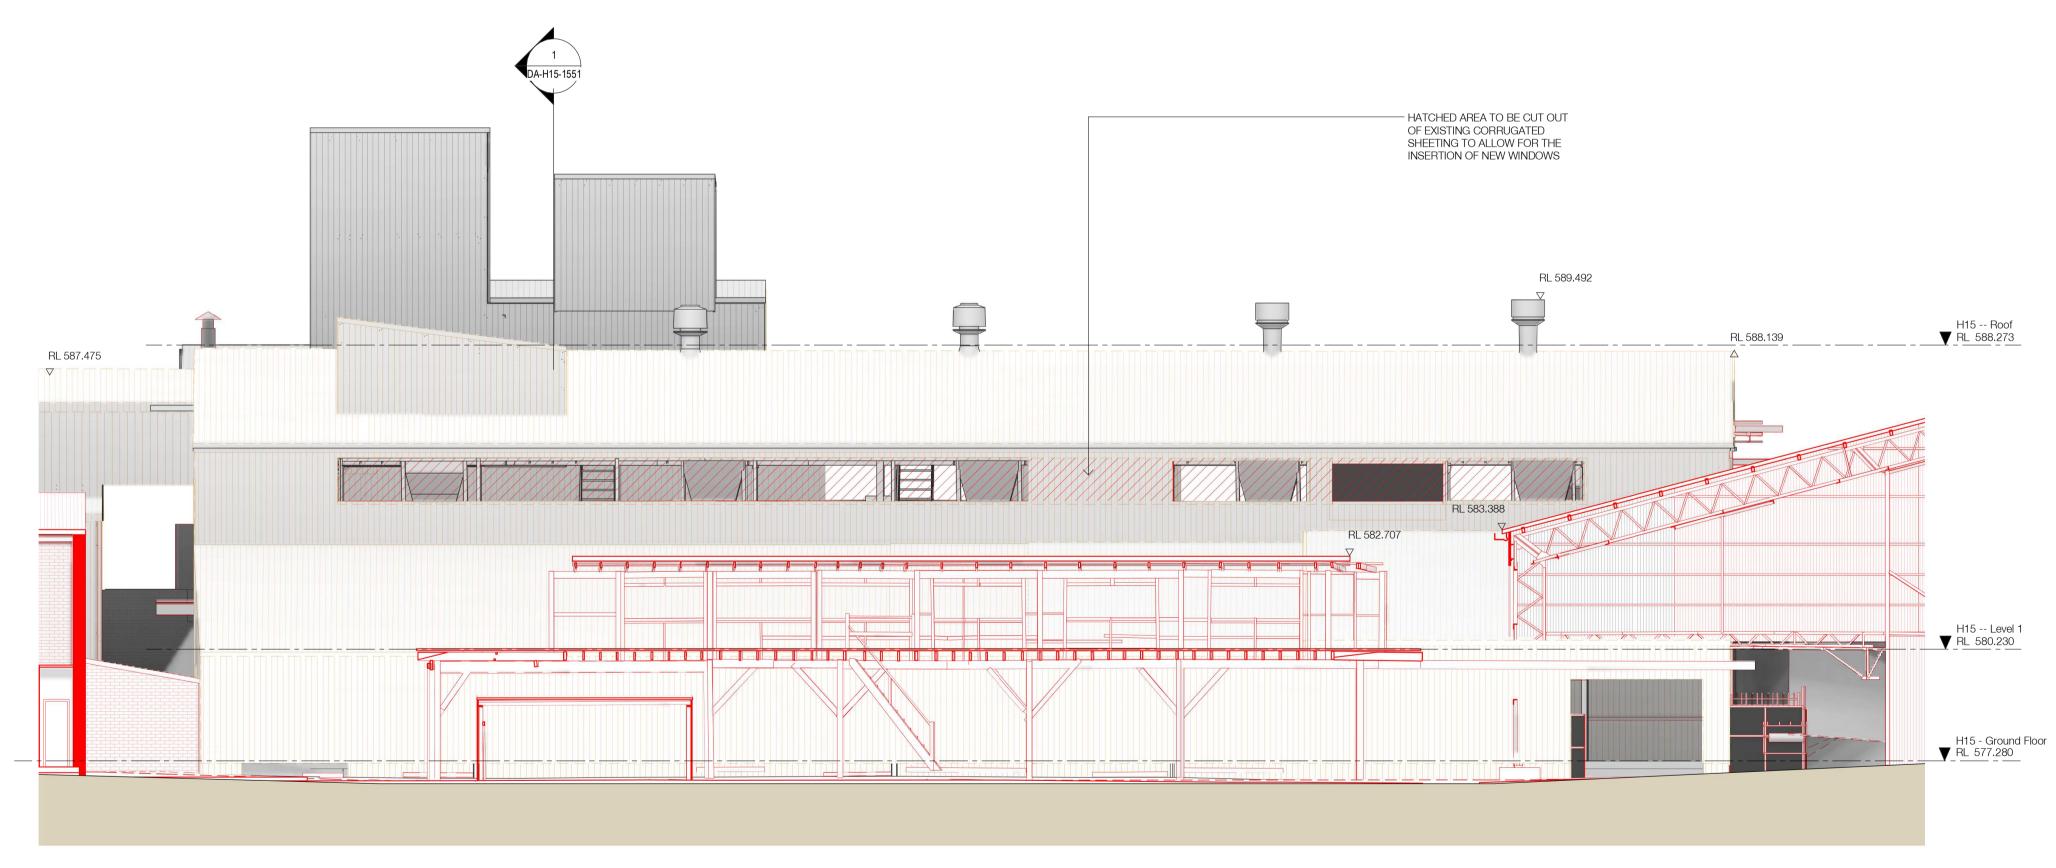

1 DA-H15 - Demolition Elevation - South

2 DA-H15 - Demolition Elevation - West 1:100@A1

EXISTING

ELEMENTS DEMOLISHED

ELEMENTS REMOVED BUT STORED ON SITE FOR REUSE

In accepting and utilising this document the recipient agrees that SJB Architecture (NSW) Pty. Ltd. ACN 081 094 724 T/A SJB Architects, retain all common law, statutory law and other rights including copyright and intellectual property rights. The recipient agrees not to use this document for any purpose other than its intended use; to waive all claims against SJB Architects resulting from unauthorised changes; or to reuse the document on other projects without the prior written consent of SJB Architects. Under no circumstances shall transfer of this document be deemed a sale. SJB Architects makes no warranties of fitness for any purpose. The Builder/Contractor shall verify job dimensions prior to any work commencing. Use figured dimensions only. Do not scale drawings.

 Rev
 Date
 Revision
 By
 Chk.

 1
 15.10.2021
 For Information
 DM
 EW

 2
 08.07.2022
 Draft DA Issue
 DM
 EW

 3
 10.05.2023
 For Information
 DM
 EW

 4
 19.07.2023
 For Approval
 DM
 EW

| Project                                        |
|------------------------------------------------|
| BRICKWORKS HERITAGE CORE - Yarralumla ACT 2600 |

| AOT 2000                             |  |  |  |
|--------------------------------------|--|--|--|
| Building                             |  |  |  |
| H15 - MACHINE BAY I                  |  |  |  |
| Drawing Name                         |  |  |  |
| Demolition Elevations - South & West |  |  |  |

| Date       | Scale       | Sheet Si |
|------------|-------------|----------|
| 19.07.2023 | 1 : 100     | @ A1     |
| Drawn      | Chk.        |          |
| DM         | EW          |          |
| Job No.    | Drawing No. | Revision |
|            |             |          |