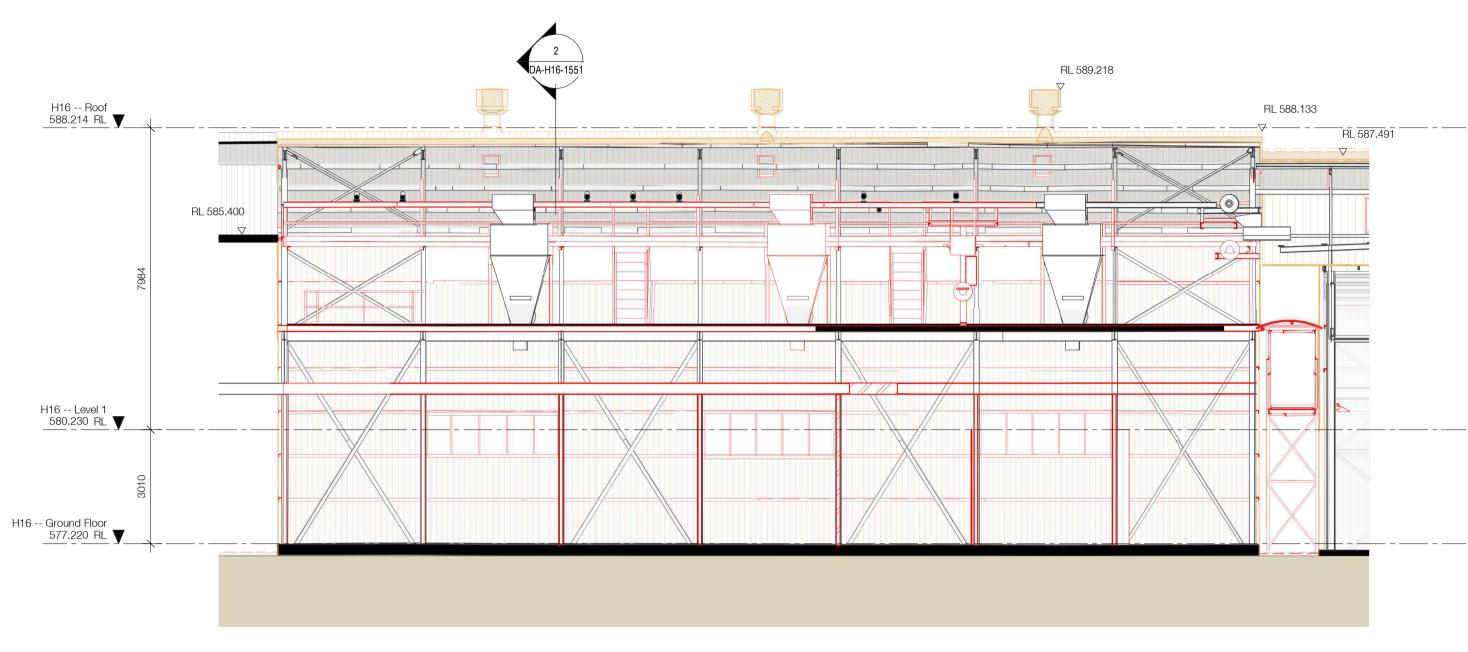

2 DA-H16 - Demolition Section - BB

**EXISTING** 

ELEMENTS DEMOLISHED ELEMENTS REMOVED BUT STORED ON SITE FOR REUSE

Nominated Architects: Adam Haddow-7188 | John Pradel-7004 In accepting and utilising this document the recipient agrees that SJB Architecture (NSW) Pty. Ltd. ACN 081 094 724 T/A SJB Architects, retain all common law, statutory law and other rights including copyright and intellectual property rights. The recipient agrees not to use this document for any purpose other than its intended use; to waive all claims against SJB Architects resulting from unauthorised changes; or to reuse the document on other projects without the prior written consent of SJB Architects. Under no circumstances shall transfer of this document be deemed a sale. SJB Architects makes no warranties of fitness for any purpose. The Builder/Contractor shall verify job dimensions prior to any work commencing. Use figured dimensions only. Do not scale drawings.

| ACT 2600                      |
|-------------------------------|
| Building                      |
| H16 - MACHINE BAY II          |
| Drawing Name                  |
| Demolition Sections - AA & BB |

| Date       | Scale       | Sheet Size | SJB Architects                                         |
|------------|-------------|------------|--------------------------------------------------------|
| 19.07.2023 | 1 : 100     | @ A1       |                                                        |
| Drawn      | Chk.        |            |                                                        |
| DM         | EW          |            | Level 2<br>490 Crown Street                            |
| Job No.    | Drawing No. | Revision   | Surry Hills NSW<br>2010 Australia                      |
| 5479       | DA-H16-155  | 1/4        | T 61 2 9380 9911<br>F 61 2 9380 9922<br>www.sjb.com.au |