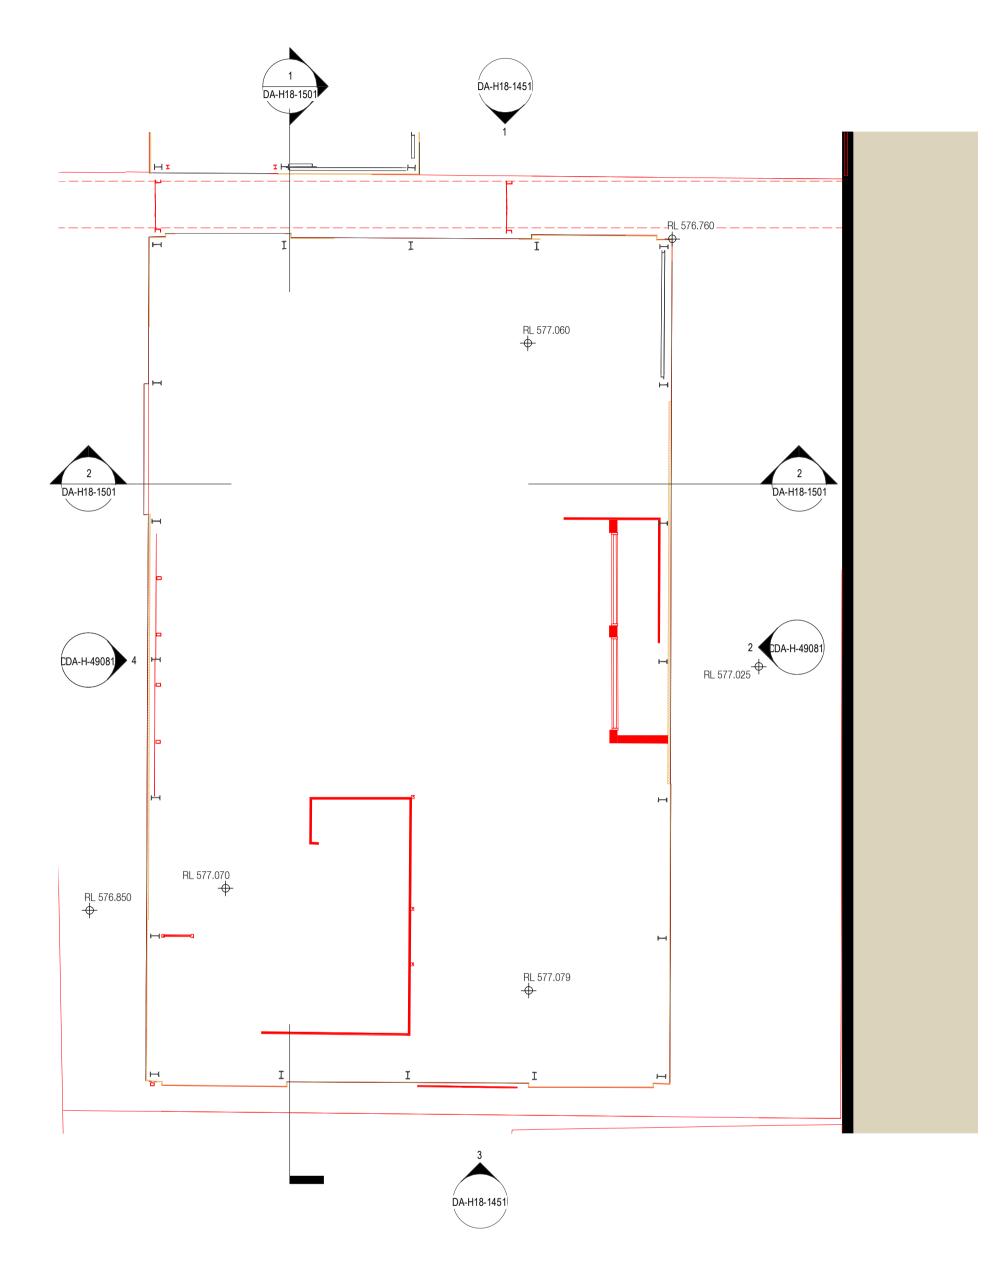

1 DA-H18 - Demoliton Plan - Ground

2 DA-H18 - Demolition Plan - Level 1

## TO WORKSHOP:

\* EXTERNAL CORRUGATED METAL CLADDING OF ENTIRE WORKSHOP TO BE REMOVED AND STORED TO ALLOW FOR INSTALLATION OF NEW RAINSCREEN ON THE OUTSIDE OF THE EXISTING STEEL STRUCTURE - ONCE RAINSCREEN IS INSTALLED THE EXISTING CLADDING WILL BE REUSED TO PROVIDE CONSISTENT LOOK TO ALL MACHINERY SHEDS

\* STRUCTURALLY STABILISE EXISTING STRUCTURAL STEEL AND CONCRETE ELEMENTS WHERE REQUIRED TO ENSURE SAFE

\* UNDERTAKE FULL HAZARDOUS MATERIALS AUDIT OF ALL SURFACES. REMEDIAL WORKS MAY BE REQUIRED TO ENSURE A SAFE HABITABLE SPACE. DEPENDING ON AUDIT FINDINGS, THIS MAY INVOLVE THE REMOVAL OF HAZARDOUS MATERIALS OR THEIR ENCAPSULATION BEHIND A PAINT, FILM OR OTHER BARRIER.

\* UNDERTAKE A "LIGHT CLEAN" OF SURFACES TO REMOVE DUST, DIRT, ANY "NON-HERITAGE" GRAFFITI.

\* ANY MACHINERY SIGNIFICANT TO BRICK MANUFACTURING SHOULD BE RETAINED IN SITU OR IF NECESSARY TEMPORARILY REMOVED DURING CONSTRUCTION AND REINSTALLED AS NOTED