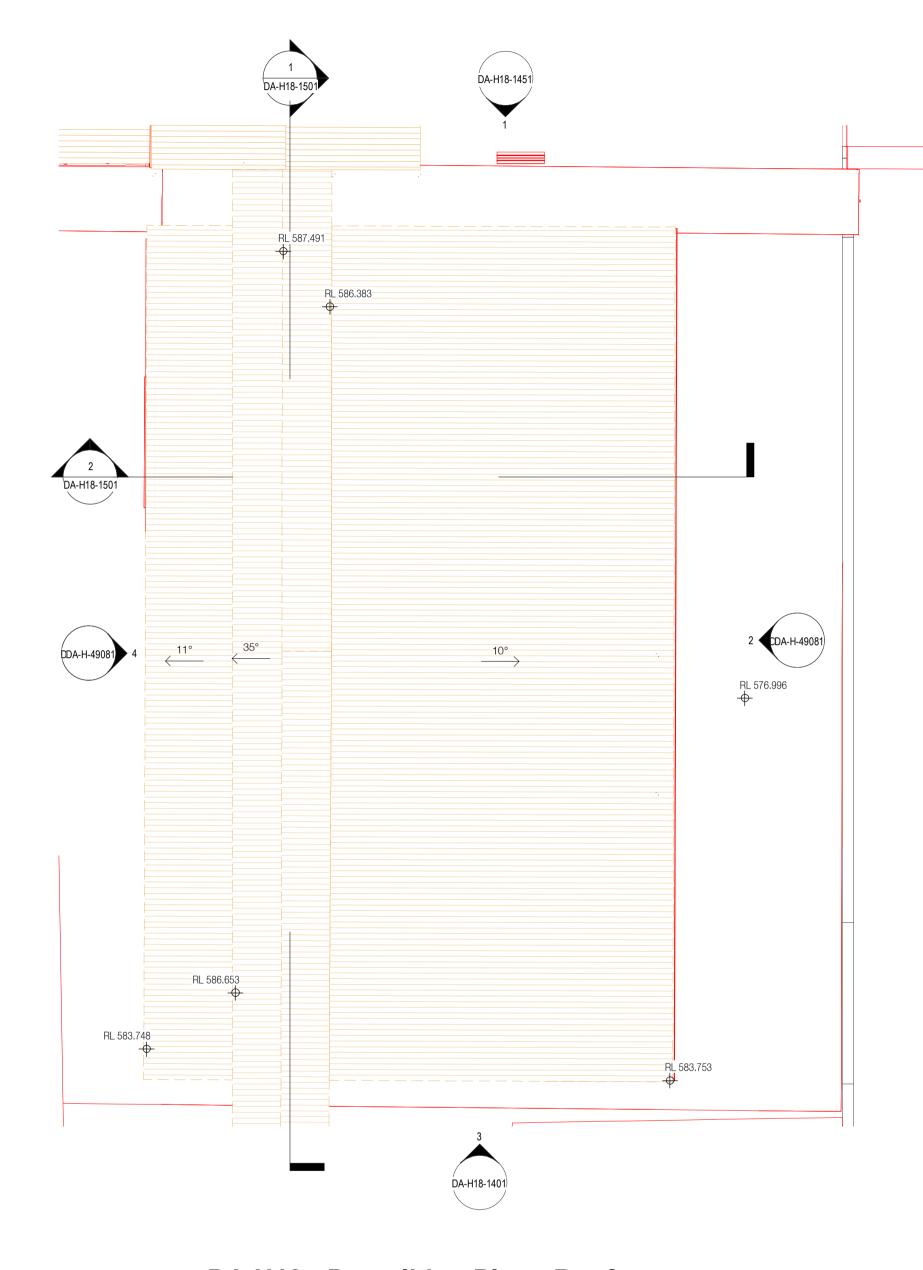

## 3 DA-H18 - Demolition Plan - Roof

## TO WORKSHOP:

\* EXTERNAL CORRUGATED METAL CLADDING OF ENTIRE WORKSHOP TO BE REMOVED AND STORED TO ALLOW FOR INSTALLATION OF NEW RAINSCREEN ON THE OUTSIDE OF THE EXISTING STEEL STRUCTURE - ONCE RAINSCREEN IS INSTALLED THE EXISTING CLADDING WILL BE REUSED TO PROVIDE CONSISTENT LOOK TO ALL MACHINERY SHEDS

\* STRUCTURALLY STABILISE EXISTING STRUCTURAL STEEL AND CONCRETE ELEMENTS WHERE REQUIRED TO ENSURE SAFE

\* UNDERTAKE FULL HAZARDOUS MATERIALS AUDIT OF ALL SURFACES. REMEDIAL WORKS MAY BE REQUIRED TO ENSURE A SAFE HABITABLE SPACE. DEPENDING ON AUDIT FINDINGS, THIS MAY INVOLVE THE REMOVAL OF HAZARDOUS MATERIALS OR THEIR ENCAPSULATION BEHIND A PAINT, FILM OR OTHER BARRIER.

\* UNDERTAKE A "LIGHT CLEAN" OF SURFACES TO REMOVE DUST, DIRT, ANY "NON-HERITAGE" GRAFFITI.

\* ANY MACHINERY SIGNIFICANT TO BRICK MANUFACTURING SHOULD BE RETAINED IN SITU OR IF NECESSARY TEMPORARILY REMOVED DURING CONSTRUCTION AND REINSTALLED AS NOTED