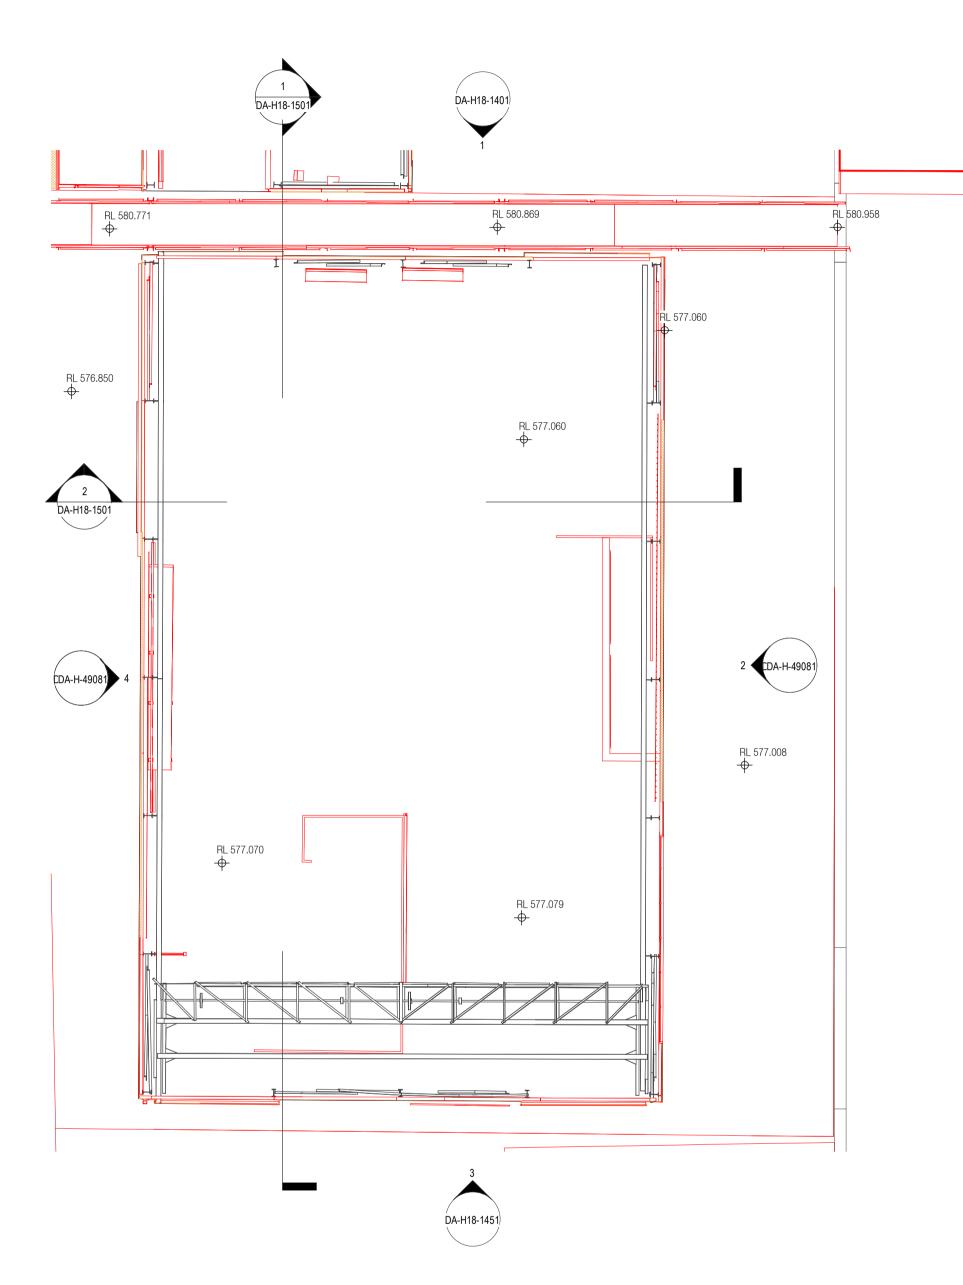

1 DA-H18 - Demoliton Plan - Ground

2 DA-H18 - Demolition Plan - Level 1

## TO WORKSHOP:

\* EXTERNAL CORRUGATED METAL CLADDING OF ENTIRE WORKSHOP TO BE REMOVED AND STORED TO ALLOW FOR INSTALLATION OF NEW RAINSCREEN ON THE OUTSIDE OF THE EXISTING STEEL STRUCTURE - ONCE RAINSCREEN IS INSTALLED THE EXISTING CLADDING WILL BE REUSED TO PROVIDE CONSISTENT LOOK TO ALL MACHINERY SHEDS

\* STRUCTURALLY STABILISE EXISTING STRUCTURAL STEEL AND CONCRETE ELEMENTS WHERE REQUIRED TO ENSURE SAFE

\* UNDERTAKE FULL HAZARDOUS MATERIALS AUDIT OF ALL SURFACES. REMEDIAL WORKS MAY BE REQUIRED TO ENSURE A SAFE HABITABLE SPACE. DEPENDING ON AUDIT FINDINGS, THIS MAY INVOLVE THE REMOVAL OF HAZARDOUS MATERIALS OR THEIR ENCAPSULATION BEHIND A PAINT, FILM OR OTHER BARRIER.

\* UNDERTAKE A "LIGHT CLEAN" OF SURFACES TO REMOVE DUST, DIRT, ANY "NON-HERITAGE" GRAFFITI.

\* ANY MACHINERY SIGNIFICANT TO BRICK MANUFACTURING SHOULD BE RETAINED IN SITU OR IF NECESSARY TEMPORARILY REMOVED DURING CONSTRUCTION AND REINSTALLED AS NOTED