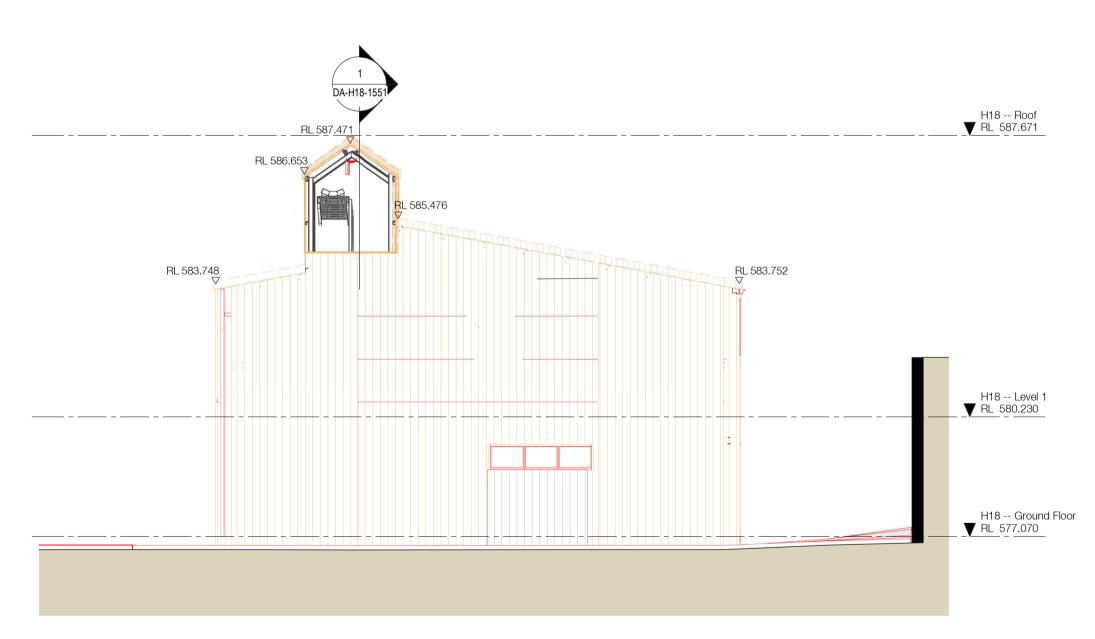

## 1 DA-H18 - Demolition Elevation - North

3 DA-H18 - Demolition Elevation - South

1 15.10.2021 For Information 2 08.07.2022 Draft DA Issue 10.05.2023 For Information 4 19.07.2023 For Approval

By Chk. DM EW
DM EW
DM EW

DOMA

West

BRICKWORKS HERITAGE CORE - Yarralumla, ACT 2600

H18 - WORKSHOP Drawing Name Demolition Elevations - North, East, South,