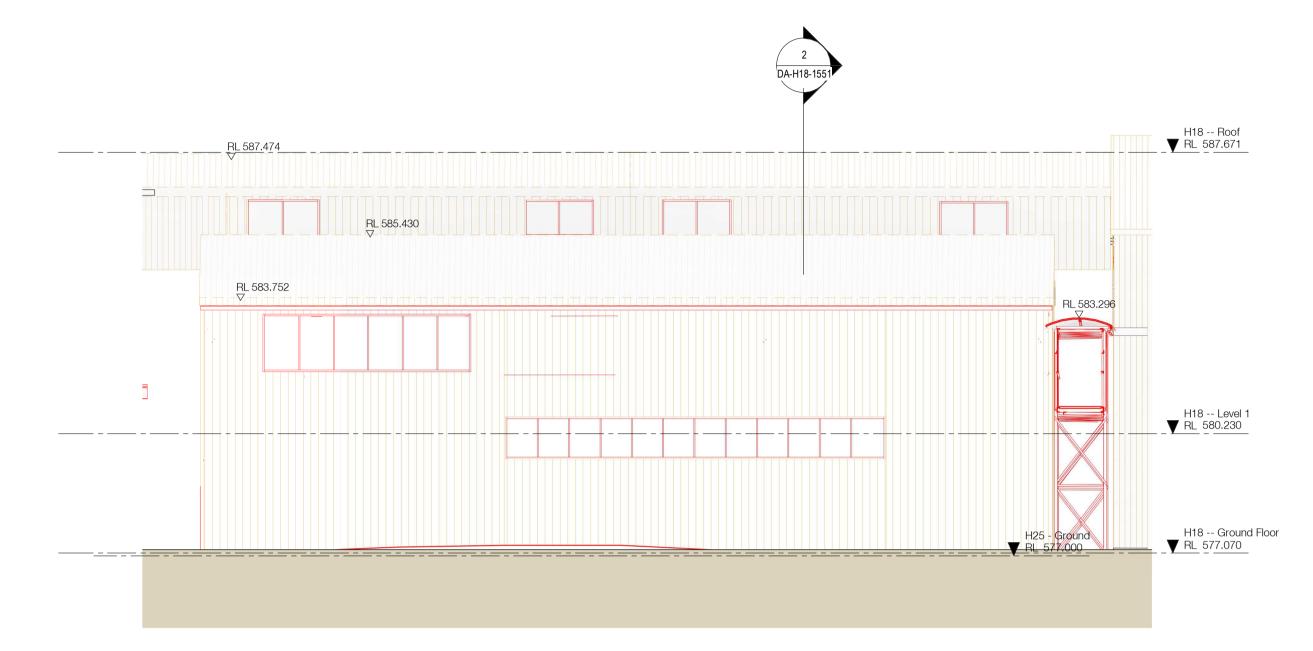

## 2 DA-H18 - Demolition Elevation - East

DA-H18 - Demolition Elevation - West

**EXISTING** ELEMENTS DEMOLISHED ELEMENTS REMOVED BUT STORED ON SITE FOR REUSE

Nominated Architects: Adam Haddow-7188 | John Pradel-7004 In accepting and utilising this document the recipient agrees that SJB Architecture (NSW) Pty. Ltd. ACN 081 094 724 T/A SJB Architects, retain all common law, statutory law and other rights including copyright and intellectual property rights. The recipient agrees not to use this document for any purpose other than its intended use; to waive all claims against SJB Architects resulting from unauthorised changes; or to reuse the document on other projects without the prior written consent of SJB Architects. Under no circumstances shall transfer of this document be deemed a sale. SJB Architects makes no warranties of fitness for any purpose. The Builder/Contractor shall verify job dimensions prior to any work commencing. Use figured dimensions only. Do not scale drawings.

1 15.10.2021 For Information 2 08.07.2022 Draft DA Issue 10.05.2023 For Information 4 19.07.2023 For Approval

By Chk. DM EW
DM EW
DM EW

DOMA

West

BRICKWORKS HERITAGE CORE - Yarralumla, ACT 2600

H18 - WORKSHOP Drawing Name Demolition Elevations - North, East, South,