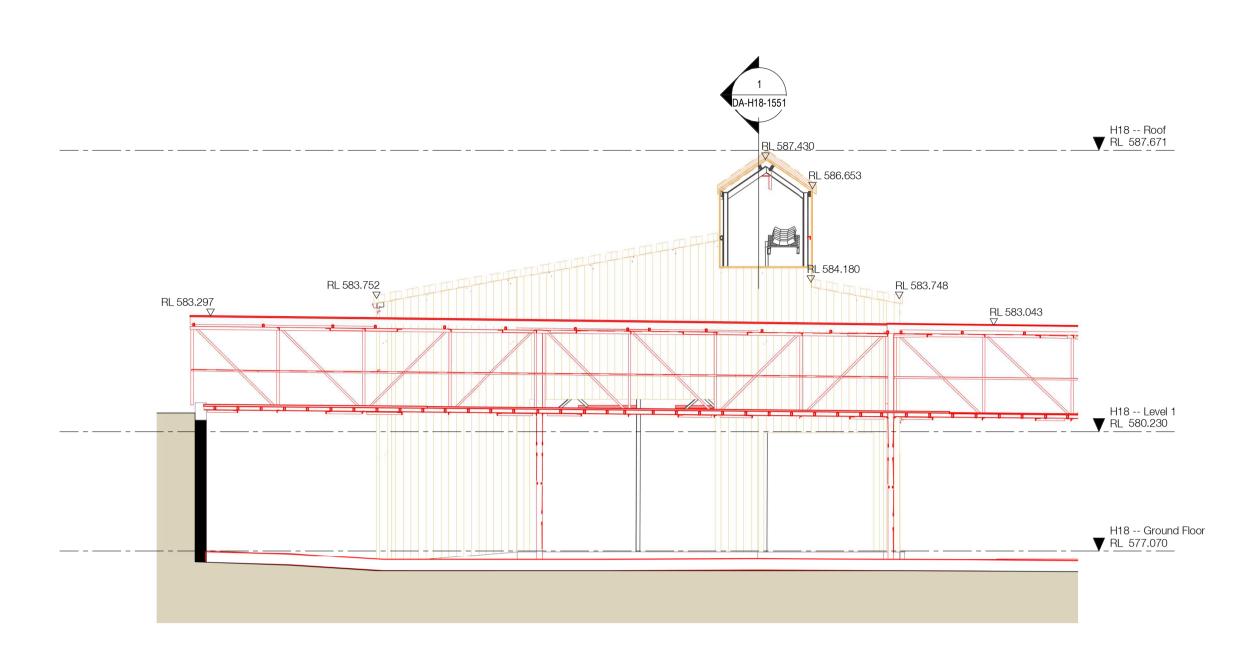

## 1 DA-H18 - Demolition Elevation - North

3 DA-H18 - Demolition Elevation - South

1 15.10.2021 For Information 2 08.07.2022 Draft DA Issue 10.05.2023 For Information 4 19.07.2023 For Approval

By Chk. DM EW
DM EW
DM EW

DOMA

West

BRICKWORKS HERITAGE CORE - Yarralumla, ACT 2600

H18 - WORKSHOP Drawing Name Demolition Elevations - North, East, South,