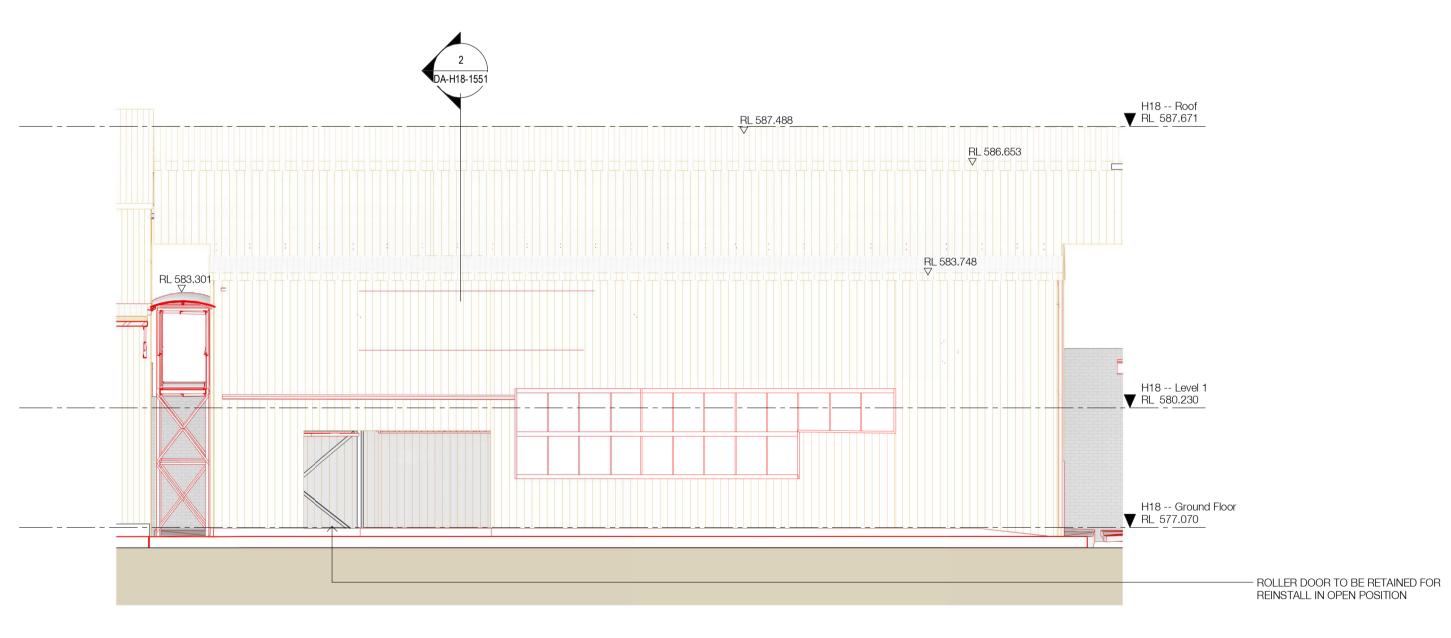

## 2 DA-H18 - Demolition Elevation - East

DA-H18 - Demolition Elevation - West

**EXISTING** ELEMENTS DEMOLISHED ELEMENTS REMOVED BUT STORED ON SITE FOR REUSE

Nominated Architects: Adam Haddow-7188 | John Pradel-7004 In accepting and utilising this document the recipient agrees that SJB Architecture (NSW) Pty. Ltd. ACN 081 094 724 T/A SJB Architects, retain all common law, statutory law and other rights including copyright and intellectual property rights. The recipient agrees not to use this document for any purpose other than its intended use; to waive all claims against SJB Architects resulting from unauthorised changes; or to reuse the document on other projects without the prior written consent of SJB Architects. Under no circumstances shall transfer of this document be deemed a sale. SJB Architects makes no warranties of fitness for any purpose. The Builder/Contractor shall verify job dimensions prior to any work commencing. Use figured dimensions only. Do not scale drawings.

1 15.10.2021 For Information 2 08.07.2022 Draft DA Issue 10.05.2023 For Information 4 19.07.2023 For Approval

By Chk. DM EW
DM EW
DM EW

DOMA

West

BRICKWORKS HERITAGE CORE - Yarralumla, ACT 2600

H18 - WORKSHOP Drawing Name Demolition Elevations - North, East, South,