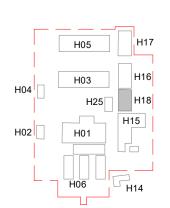

## 1 DA-H18 - Demolition Elevation - North

3 DA-H18 - Demolition Elevation - South

## 2 DA-H18 - Demolition Elevation - East

DA-H18 - Demolition Elevation - West

**EXISTING** ELEMENTS DEMOLISHED ELEMENTS REMOVED BUT STORED ON SITE FOR REUSE

Nominated Architects: Adam Haddow-7188 | John Pradel-7004 In accepting and utilising this document the recipient agrees that SJB Architecture (NSW) Pty. Ltd. ACN 081 094 724 T/A SJB Architects, retain all common law, statutory law and other rights including copyright and intellectual property rights. The recipient agrees not to use this document for any purpose other than its intended use; to waive all claims against SJB Architects resulting from unauthorised changes; or to reuse the document on other projects without the prior written consent of SJB Architects. Under no circumstances shall transfer of this document be deemed a sale. SJB Architects makes no warranties of fitness for any purpose. The Builder/Contractor shall verify job dimensions prior to any work commencing. Use figured dimensions only. Do not scale drawings.

1 15.10.2021 For Information 2 08.07.2022 Draft DA Issue 10.05.2023 For Information 4 19.07.2023 For Approval

By Chk. DM EW
DM EW
DM EW

DOMA

West

BRICKWORKS HERITAGE CORE - Yarralumla, ACT 2600

H18 - WORKSHOP Drawing Name Demolition Elevations - North, East, South,