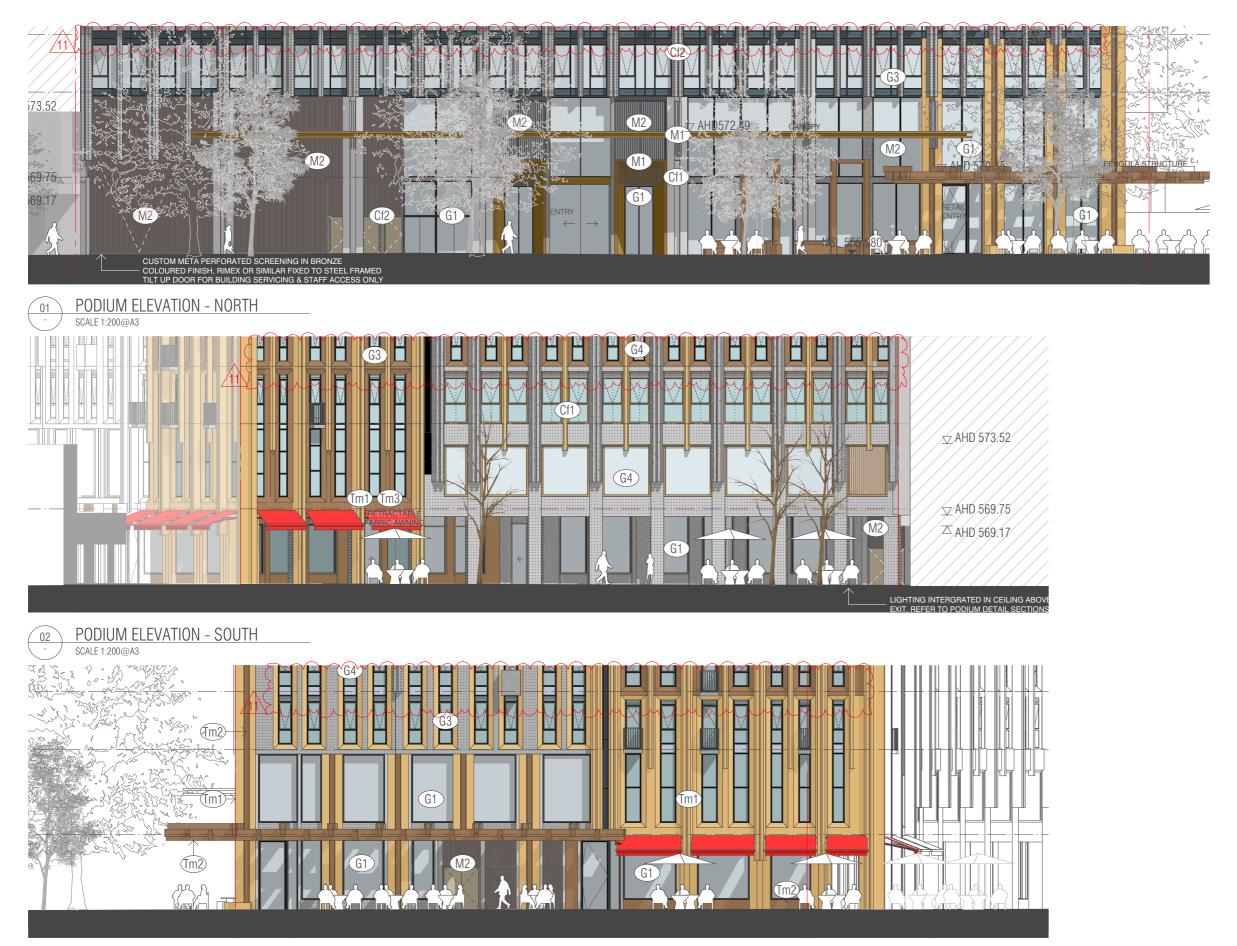

TOWER FACADE GLAZING

G1 GLASS TYPE 1- COLOUR 01 G2 GLASS TYPE 2- COLOUR 02 G3 GLASS TYPE 3- COLOUR 03 G4 GLASS TYPE 4- COLOUR 04 G5 GLASS TYPE 4- COLOUR 04 CONCRETE FINISHES

(Cf1) CONCRETE FINISH - COLOUR 01

Ct2 CONCRETE FINISH - COLOUR 02

Cf3 CONCRETE FINISH - COLOUR 03

## METAL CLADDING FINISHES M1 METAL CLADDING FINISH 1

(M2) METAL CLADDING FINISH 2 TIMBER CLADDING FINISHES

TIMBER / TIMBER LOOK OR EQUIVALENT IN LIGHT TIMBER / TIMBER LOOK OR EQUIVALENT IN MEDIUM TIMBER / TIMBER LOOK OR EQUIVALENT IN DARK

## NOTE REFER TO LANDSCAPE ARCHITECTS DRAWINGS FOR LANDSCAPE DESIGN AND DETAILS

CANBERRA CITY LUXURY HOTEL 70 BUNDA STREET CANBERRA ACT 2601

DRAWING TITLE

PODIUM ELEVATIONS

ISSUE PURPOSE TOWN PLANNING SCALE 1:200@A3

REV.

00