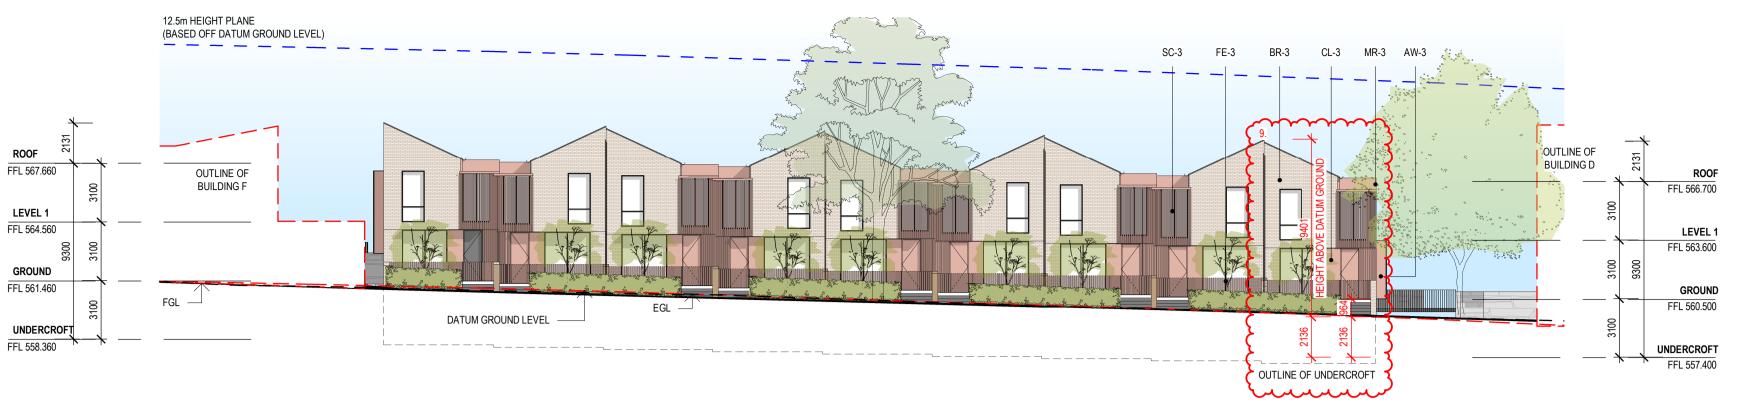

NORTH ELEVATION

SOUTH ELEVATION

SECTION EE

REV DESCRIPTION DATE ISSUE FOR 60% DA 05.11.2021 Α ISSUE FOR 90% DA 11.02.2022 В ISSUE FOR COORDINATION 28.02.2022 С ISSUE FOR DA 04.03.2022 D ISSUE FOR DA - OVERALL HEIGHT DIMENSION ADDED 08.04.2022 ISSUE FOR FURTHER INFORMATION RESPONSE 25.07.2022

## 12.5m HEIGHT PLANE (BASED OFF DATUM GROUND LEVEL)

EAST ELEVATION

WEST ELEVATION

PROJECT

WESTON VILLAGE BLOCK 1 SECTION 82 WESTON

This drawing is copyright and remains the property of Stewart Architecture. This drawings is for development application purposes and not for construction.