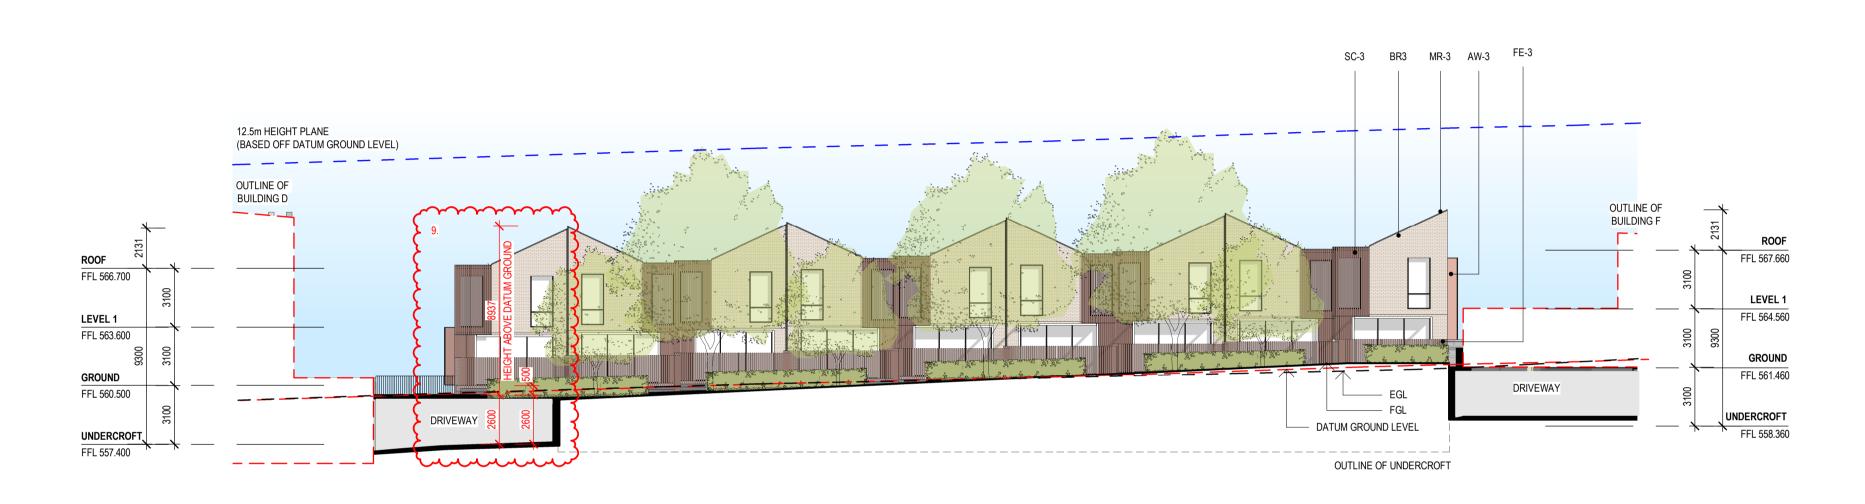

NORTH ELEVATION

SOUTH ELEVATION

SECTION EE

REV DESCRIPTION DATE ISSUE FOR 60% DA 05.11.2021 Α ISSUE FOR 90% DA 11.02.2022 В ISSUE FOR COORDINATION 28.02.2022 С ISSUE FOR DA 04.03.2022 D ISSUE FOR DA - OVERALL HEIGHT DIMENSION ADDED 08.04.2022 ISSUE FOR FURTHER INFORMATION RESPONSE 25.07.2022

## 12.5m HEIGHT PLANE (BASED OFF DATUM GROUND LEVEL)

EAST ELEVATION

WEST ELEVATION

PROJECT

WESTON VILLAGE BLOCK 1 SECTION 82 WESTON

This drawing is copyright and remains the property of Stewart Architecture. This drawings is for development application purposes and not for construction.