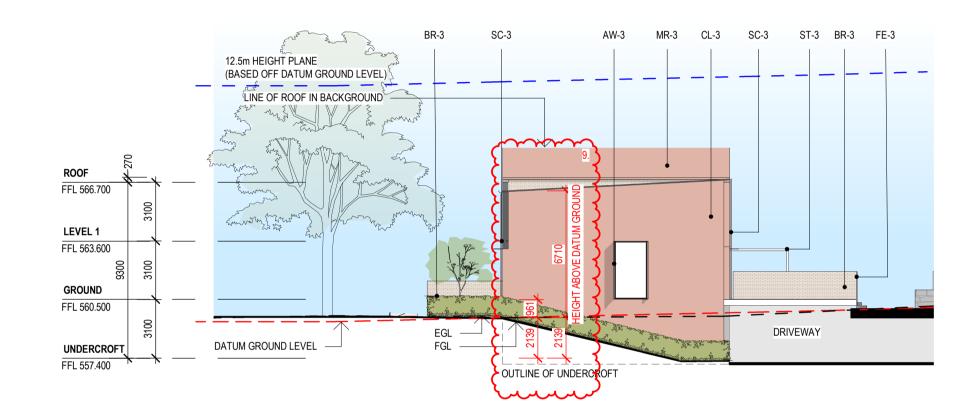

NORTH ELEVATION

SOUTH ELEVATION

SECTION EE

REV DESCRIPTION DATE ISSUE FOR 60% DA 05.11.2021 Α ISSUE FOR 90% DA 11.02.2022 В ISSUE FOR COORDINATION 28.02.2022 С ISSUE FOR DA 04.03.2022 D ISSUE FOR DA - OVERALL HEIGHT DIMENSION ADDED 08.04.2022 ISSUE FOR FURTHER INFORMATION RESPONSE 25.07.2022

## 12.5m HEIGHT PLANE (BASED OFF DATUM GROUND LEVEL)

EAST ELEVATION

WEST ELEVATION

PROJECT

WESTON VILLAGE BLOCK 1 SECTION 82 WESTON

This drawing is copyright and remains the property of Stewart Architecture. This drawings is for development application purposes and not for construction.

DRAWING No. AE201 DATE 2022

DRAWING TITLE **BUILDING E - ELEVATIONS** SCALE 1:200@A1