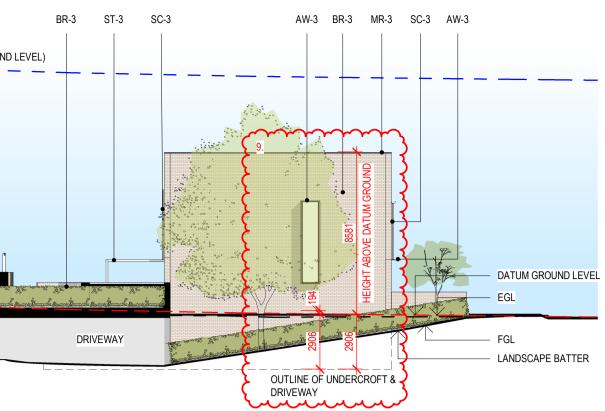

NORTH ELEVATION

SOUTH ELEVATION

SECTION EE

REV DESCRIPTION DATE ISSUE FOR 60% DA 05.11.2021 Α ISSUE FOR 90% DA 11.02.2022 В ISSUE FOR COORDINATION 28.02.2022 С ISSUE FOR DA 04.03.2022 D ISSUE FOR DA - OVERALL HEIGHT DIMENSION ADDED 08.04.2022 ISSUE FOR FURTHER INFORMATION RESPONSE 25.07.2022

## 12.5m HEIGHT PLANE (BASED OFF DATUM GROUND LEVEL)

EAST ELEVATION

WEST ELEVATION

PROJECT

WESTON VILLAGE BLOCK 1 SECTION 82 WESTON

This drawing is copyright and remains the property of Stewart Architecture. This drawings is for development application purposes and not for construction.

DRAWING No. AE201 DATE 2022

DRAWING TITLE **BUILDING E - ELEVATIONS** SCALE 1:200@A1