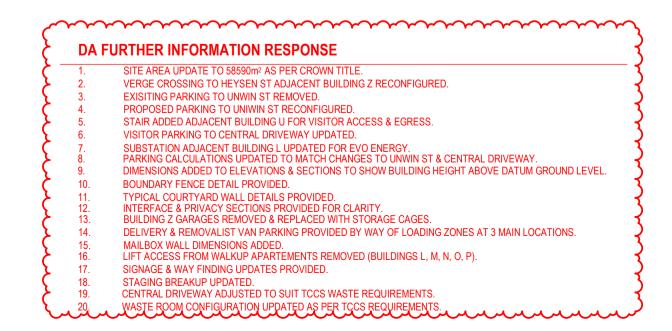

NORTH ELEVATION



SOUTH ELEVATION



SECTION EE

REV DESCRIPTION DATE ISSUE FOR 60% DA 05.11.2021 Α ISSUE FOR 90% DA 11.02.2022 В ISSUE FOR COORDINATION 28.02.2022 С ISSUE FOR DA 04.03.2022 D ISSUE FOR DA - OVERALL HEIGHT DIMENSION ADDED 08.04.2022 ISSUE FOR FURTHER INFORMATION RESPONSE 25.07.2022

## 12.5m HEIGHT PLANE (BASED OFF DATUM GROUND LEVEL)



EAST ELEVATION



WEST ELEVATION





PROJECT





WESTON VILLAGE BLOCK 1 SECTION 82 WESTON

This drawing is copyright and remains the property of Stewart Architecture. This drawings is for development application purposes and not for construction.

DRAWING No. AE201 DATE 2022

DRAWING TITLE **BUILDING E - ELEVATIONS** SCALE 1:200@A1