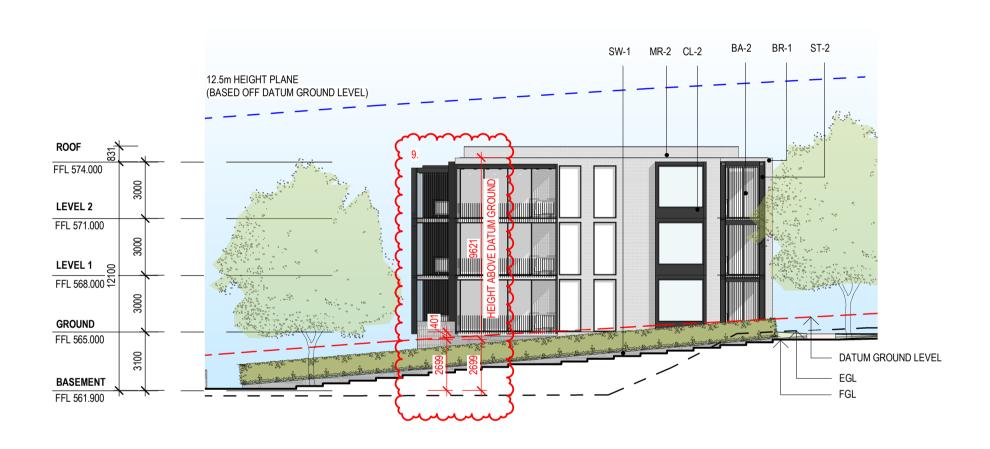

# DA FURTHER INFORMATION RESPONSE 1. SITE AREA UPDATE TO 58590m² AS PER CROWN TITLE. 2. VERGE CROSSING TO HEYSEN ST ADJACENT BUILDING Z RECONFIGURED. 3. EXISITING PARKING TO UNIWIN ST REMOVED. 4. PROPOSED PARKING TO UNIWIN ST RECONFIGURED. 5. STAIR ADDED ADJACENT BUILDING U FOR VISITOR ACCESS & EGRESS. 6. VISITOR PARKING TO CENTRAL DRIVEWAY UPDATED. 7. SUBSTATION ADJACENT BUILDING L UPDATED FOR EVO ENERGY. 8. PARKING CALCULATIONS UPDATED TO MATCH CHANGES TO UNIWIN ST & CENTRAL DRIVEWAY. 9. DIMENSIONS ADDED TO ELEVATIONS & SECTIONS TO SHOW BUILDING HEIGHT ABOVE DATUM GROUND LEVEL. 10. BOUNDARY FENCE DETAIL PROVIDED. 11. TYPICAL COURTYARD WALL DETAILS PROVIDED FOR CLARITY. 13. BUILDING Z GARAGES REMOVED & REPLACED WITH STORAGE CAGES. 14. DELIVERY & REMOVALIST VAN PARKING PROVIDED BY WAY OF LOADING ZONES AT 3 MAIN LOCATIONS. 15. MAILBOX WALL DIMENSIONS ADDED. 16. LIFT ACCESS FROM WALKUP APARTEMENTS REMOVED (BUILDINGS L, M, N, O, P). 17. SIGNAGE & WAY FINDING UPDATES PROVIDED. 18. STAGING BREAKUP UPDATED. 19. CENTRAL DRIVEWAY ADJUSTED TO SUIT TCCS WASTE REQUIREMENTS. 20. WASTE ROOM CONFIGURATION UPDATED AS PER TCCS REQUIREMENTS.