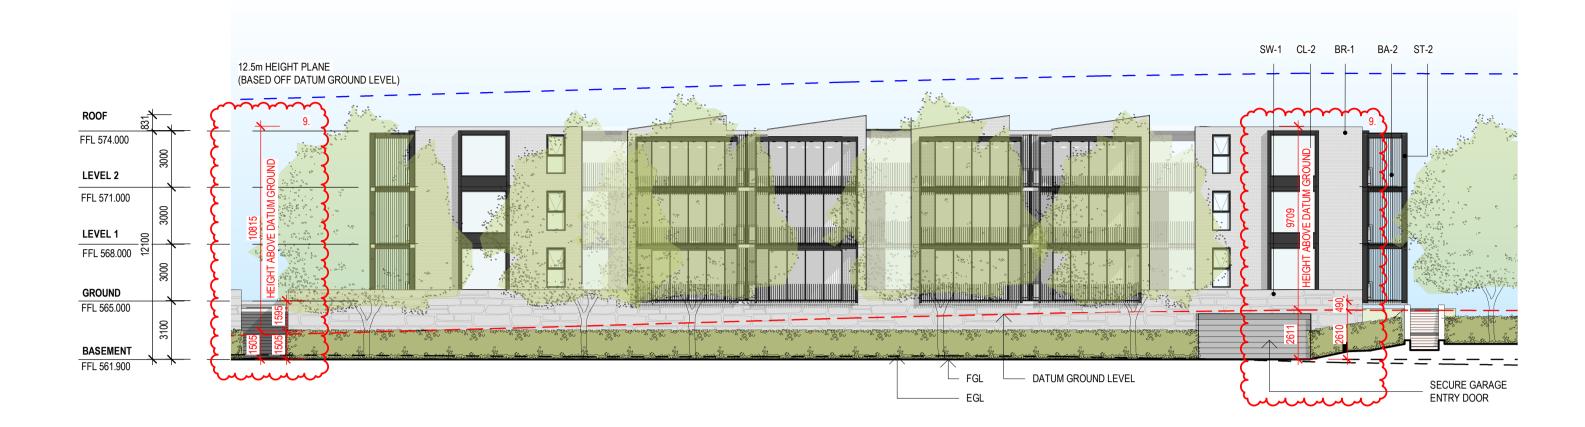

### **NORTH ELEVATION**

# DA FURTHER INFORMATION RESPONSE 1. SITE AREA UPDATE TO 58590m² AS PER CROWN TITLE. 2. VERGE CROSSING TO HEYSEN ST ADJACENT BUILDING Z RECONFIGURED. 3. EXISITING PARKING TO UNIWIN ST REMOVED. 4. PROPOSED PARKING TO UNIWIN ST RECONFIGURED. 5. STAIR ADDED ADJACENT BUILDING U FOR VISITOR ACCESS & EGRESS. 6. VISITOR PARKING TO CENTRAL DRIVEWAY UPDATED. 7. SUBSTATION ADJACENT BUILDING L UPDATED FOR EVO ENERGY. 8. PARKING CALCULATIONS UPDATED TO MATCH CHANGES TO UNIWIN ST & CENTRAL DRIVEWAY. 9. DIMENSIONS ADDED TO ELEVATIONS & SECTIONS TO SHOW BUILDING HEIGHT ABOVE DATUM GROUND LEVEL. 10. BOUNDARY FENCE DETAIL PROVIDED. 11. TYPICAL COURTYARD WALL DETAILS PROVIDED FOR CLARITY. 13. BUILDING Z GARAGES REMOVED & REPLACED WITH STORAGE CAGES. 14. DELIVERY & REMOVALIST VAN PARKING PROVIDED BY WAY OF LOADING ZONES AT 3 MAIN LOCATIONS. 15. MAILBOX WALL DIMENSIONS ADDED. 16. LIFT ACCESS FROM WALKUP APARTEMENTS REMOVED (BUILDINGS L, M, N, O, P). 17. SIGNAGE & WAY FINDING UPDATES PROVIDED. 18. STAGING BREAKUP UPDATED. 19. CENTRAL DRIVEWAY ADJUSTED TO SUIT TCCS WASTE REQUIREMENTS. 20. WASTE ROOM CONFIGURATION UPDATED AS PER TCCS REQUIREMENTS.