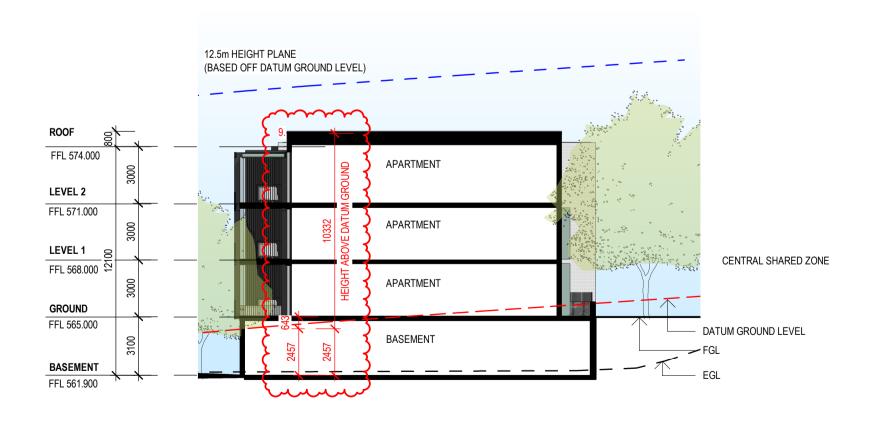

# DA FURTHER INFORMATION RESPONSE 1. SITE AREA UPDATE TO 58590m² AS PER CROWN TITLE. 2. VERGE CROSSING TO HEYSEN ST ADJACENT BUILDING Z RECONFIGURED. 3. EXISITING PARKING TO UNIWIN ST REMOVED. 4. PROPOSED PARKING TO UNIWIN ST RECONFIGURED. 5. STAIR ADDED ADJACENT BUILDING U FOR VISITOR ACCESS & EGRESS. 6. VISITOR PARKING TO CENTRAL DRIVEWAY UPDATED. 7. SUBSTATION ADJACENT BUILDING L UPDATED FOR EVO ENERGY. 8. PARKING CALCULATIONS UPDATED TO MATCH CHANGES TO UNIWIN ST & CENTRAL DRIVEWAY. 9. DIMENSIONS ADDED TO ELEVATIONS & SECTIONS TO SHOW BUILDING HEIGHT ABOVE DATUM GROUND LEVEL. 10. BOUNDARY FENCE DETAIL PROVIDED. 11. TYPICAL COURTYARD WALL DETAILS PROVIDED FOR CLARITY. 13. BUILDING Z GARAGES REMOVED & REPLACED WITH STORAGE CAGES. 14. DELIVERY & REMOVALIST VAN PARKING PROVIDED BY WAY OF LOADING ZONES AT 3 MAIN LOCATIONS. 15. MAILBOX WALL DIMENSIONS ADDED. 16. LIFT ACCESS FROM WALKUP APARTEMENTS REMOVED (BUILDINGS L, M, N, O, P). 17. SIGNAGE & WAY FINDING UPDATES PROVIDED. 18. STAGING BREAKUP UPDATED. 19. CENTRAL DRIVEWAY ADJUSTED TO SUIT TCCS WASTE REQUIREMENTS. 20. WASTE ROOM CONFIGURATION UPDATED AS PER TCCS REQUIREMENTS.