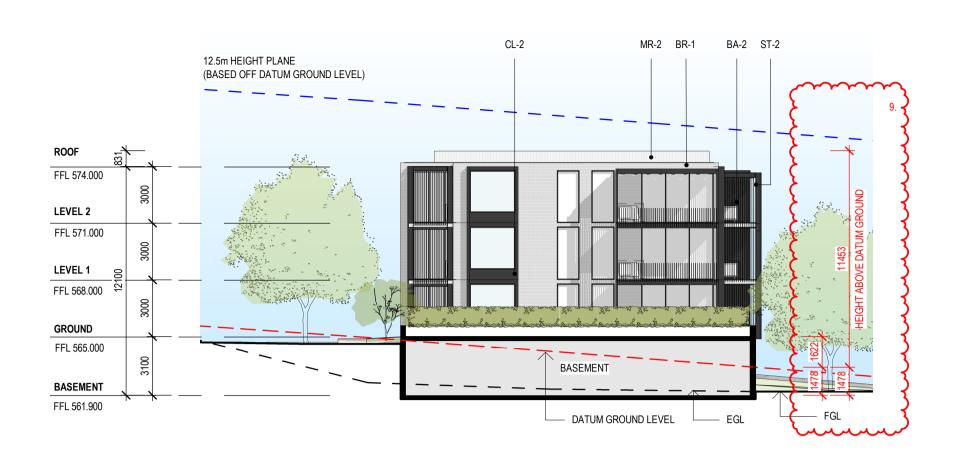

# DA FURTHER INFORMATION RESPONSE 1. SITE AREA UPDATE TO 58590m² AS PER CROWN TITLE. 2. VERGE CROSSING TO HEYSEN ST ADJACENT BUILDING Z RECONFIGURED. 3. EXISITING PARKING TO UNIWIN ST REMOVED. 4. PROPOSED PARKING TO UNIWIN ST RECONFIGURED. 5. STAIR ADDED ADJACENT BUILDING U FOR VISITOR ACCESS & EGRESS. 6. VISITOR PARKING TO CENTRAL DRIVEWAY UPDATED. 7. SUBSTATION ADJACENT BUILDING L UPDATED FOR EVO ENERGY. 8. PARKING CALCULATIONS UPDATED TO MATCH CHANGES TO UNIWIN ST & CENTRAL DRIVEWAY. 9. DIMENSIONS ADDED TO ELEVATIONS & SECTIONS TO SHOW BUILDING HEIGHT ABOVE DATUM GROUND LEVEL. 10. BOUNDARY FENCE DETAIL PROVIDED. 11. TYPICAL COURTYARD WALL DETAILS PROVIDED FOR CLARITY. 13. BUILDING Z GARAGES REMOVED & REPLACED WITH STORAGE CAGES. 14. DELIVERY & REMOVALIST VAN PARKING PROVIDED BY WAY OF LOADING ZONES AT 3 MAIN LOCATIONS. 15. MAILBOX WALL DIMENSIONS ADDED. 16. LIFT ACCESS FROM WALKUP APARTEMENTS REMOVED (BUILDINGS L, M, N, O, P). 17. SIGNAGE & WAY FINDING UPDATES PROVIDED. 18. STAGING BREAKUP UPDATED. 19. CENTRAL DRIVEWAY ADJUSTED TO SUIT TCCS WASTE REQUIREMENTS. 20. WASTE ROOM CONFIGURATION UPDATED AS PER TCCS REQUIREMENTS.