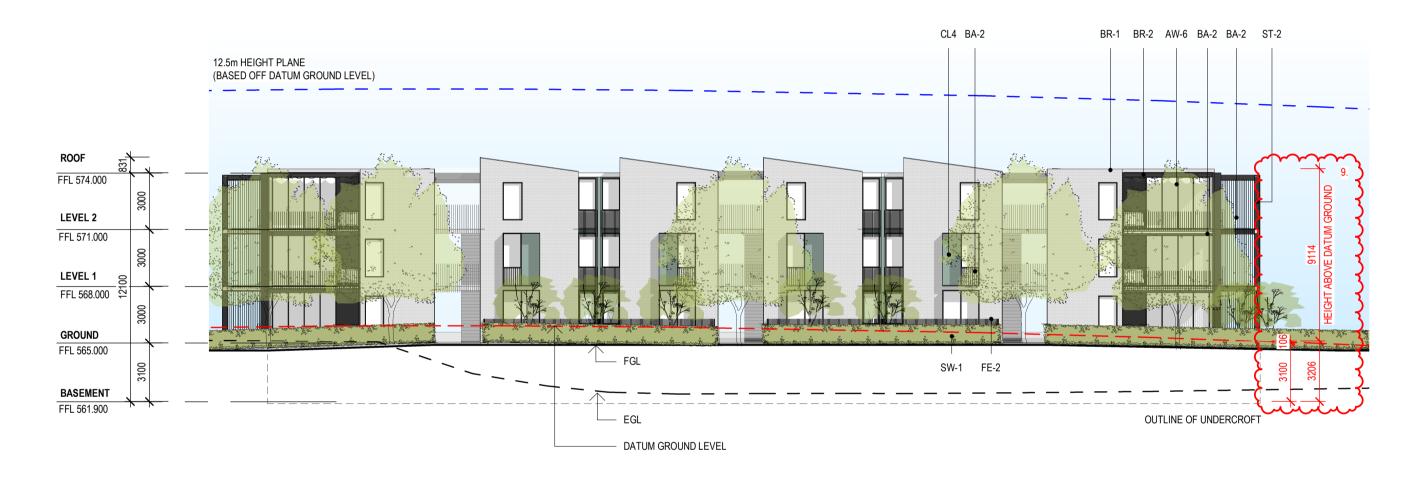

## SOUTH ELEVATION

SECTION LL

| REV | DESCRIPTION                                   | DATE       |  |
|-----|-----------------------------------------------|------------|--|
| Α   | ISSUE FOR 60% DA                              | 05.11.2021 |  |
| В   | ISSUE FOR 90% DA                              | 11.02.2022 |  |
| С   | ISSUE FOR COORDINATION                        | 28.02.2022 |  |
| D   | ISSUE FOR DA                                  | 04.03.2022 |  |
| Е   | ISSUE FOR DA - OVERALL HEIGHT DIMENSION ADDED | 08.04.2022 |  |
| F   | ISSUE FOR FURTHER INFORMATION RESPONSE        | 26.07.2022 |  |

# DA FURTHER INFORMATION RESPONSE 1. SITE AREA UPDATE TO 58590m² AS PER CROWN TITLE. 2. VERGE CROSSING TO HEYSEN ST ADJACENT BUILDING Z RECONFIGURED. 3. EXISITING PARKING TO UNIWIN ST REMOVED. 4. PROPOSED PARKING TO UNIWIN ST RECONFIGURED. 5. STAIR ADDED ADJACENT BUILDING U FOR VISITOR ACCESS & EGRESS. 6. VISITOR PARKING TO CENTRAL DRIVEWAY UPDATED. 7. SUBSTATION ADJACENT BUILDING L UPDATED FOR EVO ENERGY. 8. PARKING CALCULATIONS UPDATED TO MATCH CHANGES TO UNIWIN ST & CENTRAL DRIVEWAY. 9. DIMENSIONS ADDED TO ELEVATIONS & SECTIONS TO SHOW BUILDING HEIGHT ABOVE DATUM GROUND LEVEL. 10. BOUNDARY FENCE DETAIL PROVIDED. 11. TYPICAL COURTYARD WALL DETAILS PROVIDED FOR CLARITY. 13. BUILDING Z GARAGES REMOVED & REPLACED WITH STORAGE CAGES. 14. DELIVERY & REMOVALIST VAN PARKING PROVIDED BY WAY OF LOADING ZONES AT 3 MAIN LOCATIONS. 15. MAILBOX WALL DIMENSIONS ADDED. 16. LIFT ACCESS FROM WALKUP APARTEMENTS REMOVED (BUILDINGS L, M, N, O, P). 17. SIGNAGE & WAY FINDING UPDATES PROVIDED. 18. STAGING BREAKUP UPDATED. 19. CENTRAL DRIVEWAY ADJUSTED TO SUIT TCCS WASTE REQUIREMENTS. 20. WASTE ROOM CONFIGURATION UPDATED AS PER TCCS REQUIREMENTS.