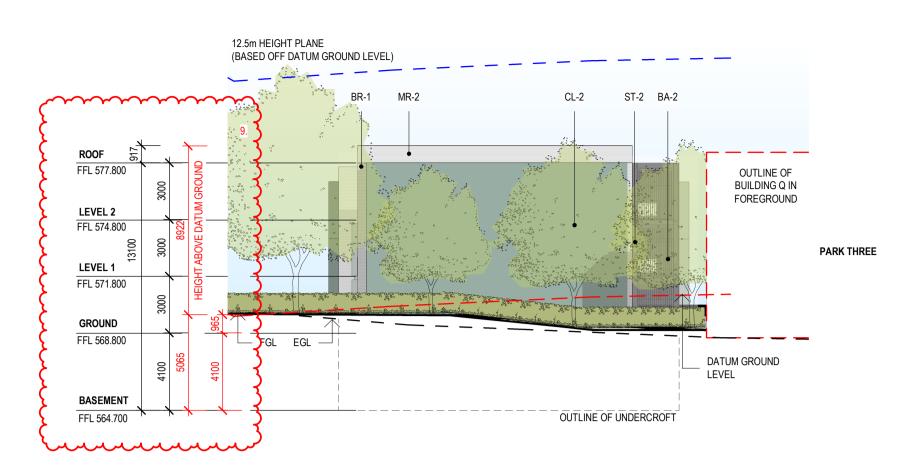

# **SECTION PP**

| REV | DESCRIPTION                                   | DATE       |
|-----|-----------------------------------------------|------------|
| Α   | ISSUE FOR 60% DA                              | 10.11.2021 |
| В   | ISSUE FOR 90% DA                              | 11.02.2022 |
| С   | ISSUE FOR COORDINATION                        | 28.02.2022 |
| D   | ISSUE FOR DA                                  | 04.03.2022 |
| Е   | ISSUE FOR DA - OVERALL HEIGHT DIMENSION ADDED | 08.04.2022 |
| F   | ISSUE FOR FURTHER INFORMATION RESPONSE        | 26.07.2022 |