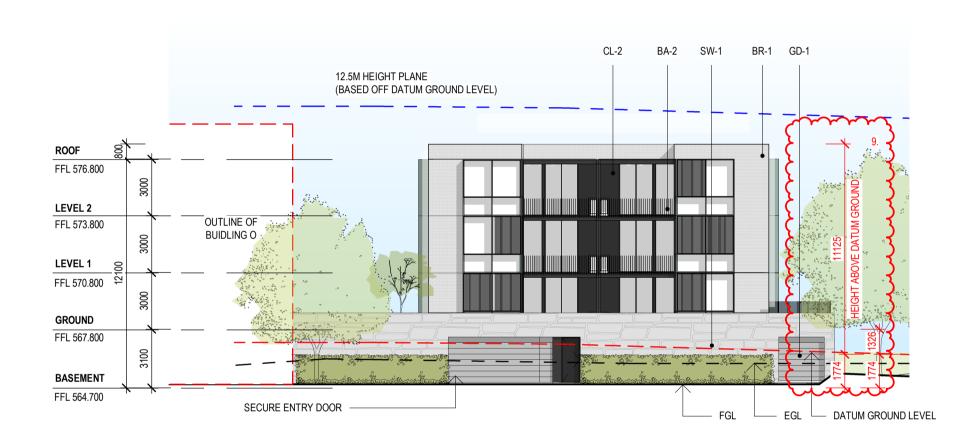

### **SOUTH ELEVATION**



## **NORTH ELEVATION**



# **SECTION PP**

| REV | DESCRIPTION                                   | DATE       |
|-----|-----------------------------------------------|------------|
| Α   | ISSUE FOR 60% DA                              | 10.11.2021 |
| В   | ISSUE FOR 90% DA                              | 11.02.2022 |
| С   | ISSUE FOR COORDINATION                        | 28.02.2022 |
| D   | ISSUE FOR DA                                  | 04.03.2022 |
| Е   | ISSUE FOR DA - OVERALL HEIGHT DIMENSION ADDED | 08.04.2022 |
| F   | ISSUE FOR FURTHER INFORMATION RESPONSE        | 26.07.2022 |



## **EAST ELEVATION**



**WEST ELEVATION** 





DA FURTHER INFORMATION RESPONSE

SITE AREA UPDATE TO 58590m<sup>2</sup> AS PER CROWN TITLE.

VERGE CROSSING TO HEYSEN ST ADJACENT BUILDING Z RECONFIG