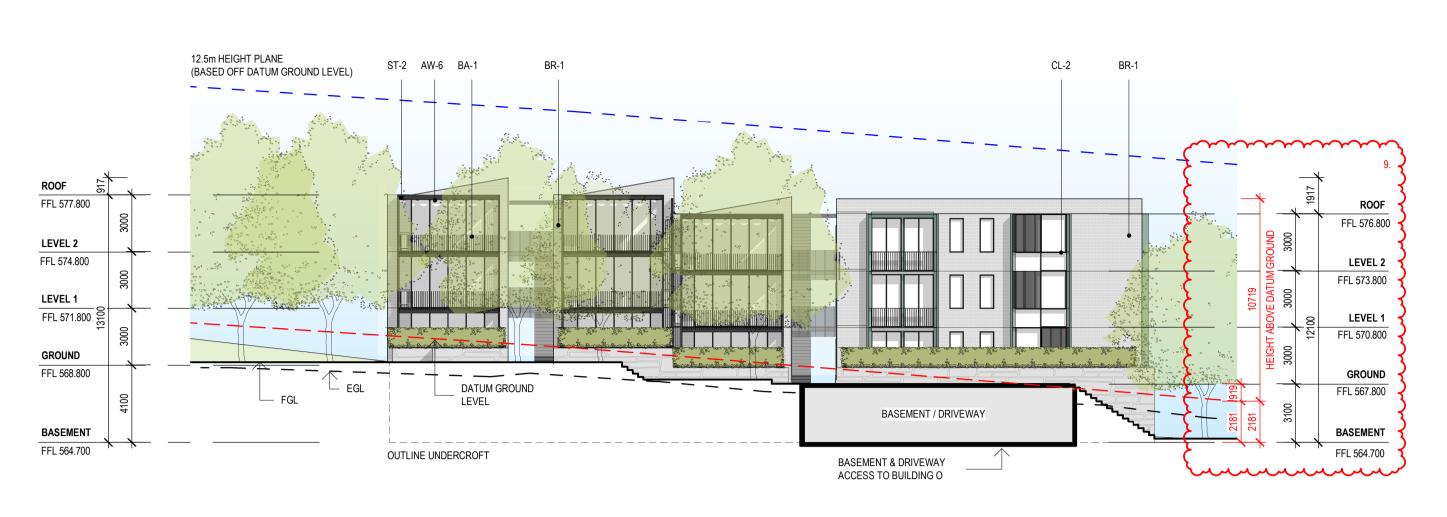

## **EAST ELEVATION**

**WEST ELEVATION** 

DA FURTHER INFORMATION RESPONSE

SITE AREA UPDATE TO 58590m<sup>2</sup> AS PER CROWN TITLE.

VERGE CROSSING TO HEYSEN ST ADJACENT BUILDING Z RECONFIGURED. EXISITING PARKING TO UNWIN ST REMOVED. PROPOSED PARKING TO UNIWIN ST RECONFIGURED. STAIR ADDED ADJACENT BUILDING U FOR VISITOR ACCESS & EGRESS. VISITOR PARKING TO CENTRAL DRIVEWAY UPDATED. SUBSTATION ADJACENT BUILDING L UPDATED FOR EVO ENERGY. PARKING CALCULATIONS UPDATED TO MATCH CHANGES TO UNWIN ST & CENTRAL DRIVEWAY.