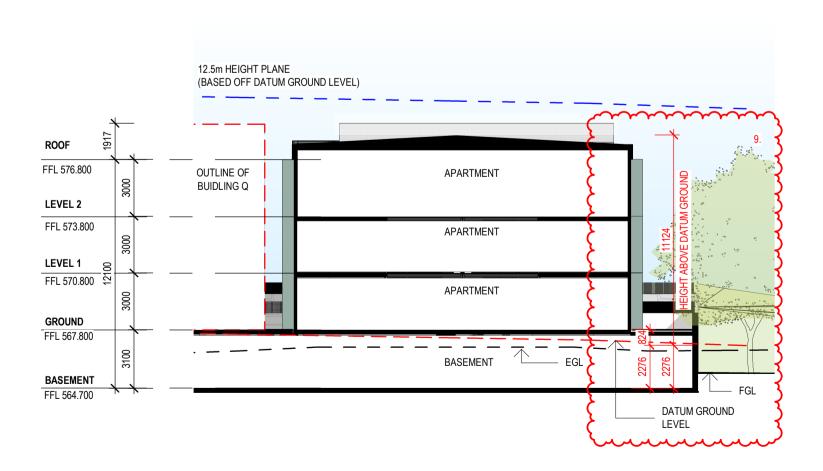

### **SOUTH ELEVATION**



## **NORTH ELEVATION**



# **SECTION PP**

| REV | DESCRIPTION                                   | DATE       |
|-----|-----------------------------------------------|------------|
| Α   | ISSUE FOR 60% DA                              | 10.11.2021 |
| В   | ISSUE FOR 90% DA                              | 11.02.2022 |
| С   | ISSUE FOR COORDINATION                        | 28.02.2022 |
| D   | ISSUE FOR DA                                  | 04.03.2022 |
| Е   | ISSUE FOR DA - OVERALL HEIGHT DIMENSION ADDED | 08.04.2022 |
| F   | ISSUE FOR FURTHER INFORMATION RESPONSE        | 26.07.2022 |



## **EAST ELEVATION**



**WEST ELEVATION** 





DA FURTHER INFORMATION RESPONSE

SITE AREA UPDATE TO 58590m<sup>2</sup> AS PER CROWN TITLE.

VERGE CROSSING TO HEYSEN ST ADJACENT BUILDING Z RECONFIGURED. EXISITING PARKING TO