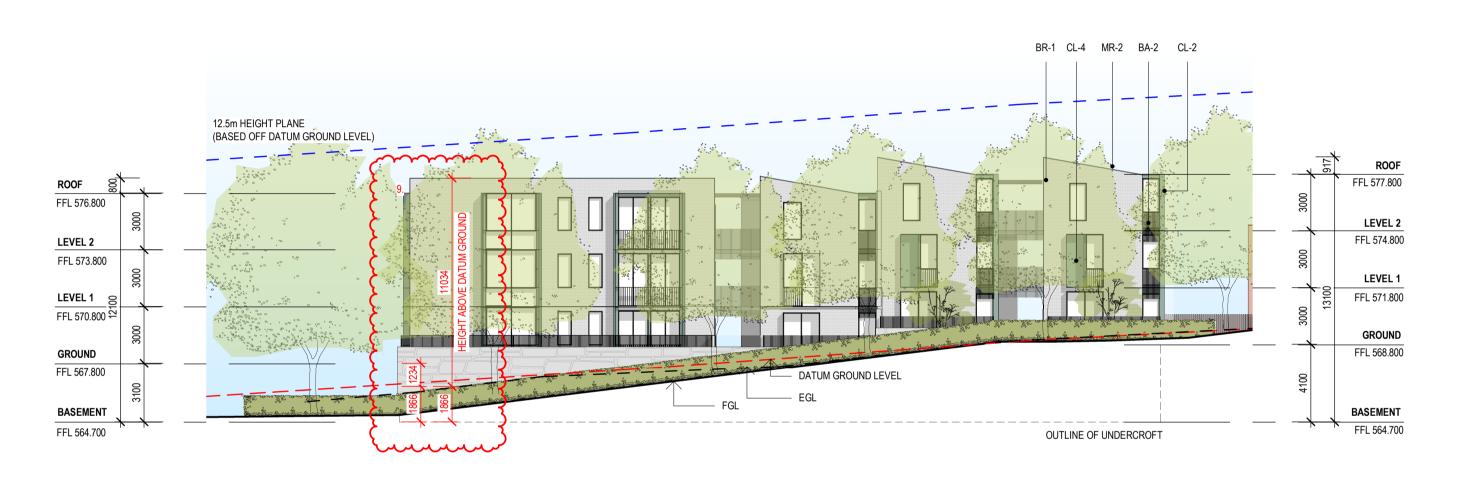

# **SECTION PP**

| REV | DESCRIPTION                                   | DATE       |
|-----|-----------------------------------------------|------------|
| Α   | ISSUE FOR 60% DA                              | 10.11.2021 |
| В   | ISSUE FOR 90% DA                              | 11.02.2022 |
| С   | ISSUE FOR COORDINATION                        | 28.02.2022 |
| D   | ISSUE FOR DA                                  | 04.03.2022 |
| Е   | ISSUE FOR DA - OVERALL HEIGHT DIMENSION ADDED | 08.04.2022 |
| F   | ISSUE FOR FURTHER INFORMATION RESPONSE        | 26.07.2022 |

DIMENSIONS ADDED TO ELEVATIONS & SECTIONS TO SHOW BUILDING HEIGHT ABOVE DATUM GROUND LEVEL.

BOUNDARY FENCE DETAIL PROVIDED. TYPICAL COURTYARD WALL DETAILS PROVIDED. INTERFACE & PRIVACY SECTIONS PROVIDED FOR CLARITY.
BUILDING Z GARAGES REMOVED & REPLACED WITH STORAGE CAGES.
DELIVERY & REMOVALIST VAN PARKING PROVIDED BY WAY OF LOADING ZONES AT 3 MAIN LOCATIONS.

PROJECT

DRAWING No. AP201 DRAWING TITLE **BUILDING P - ELEVATIONS** SCALE 1:200@A1 DATE **2022**