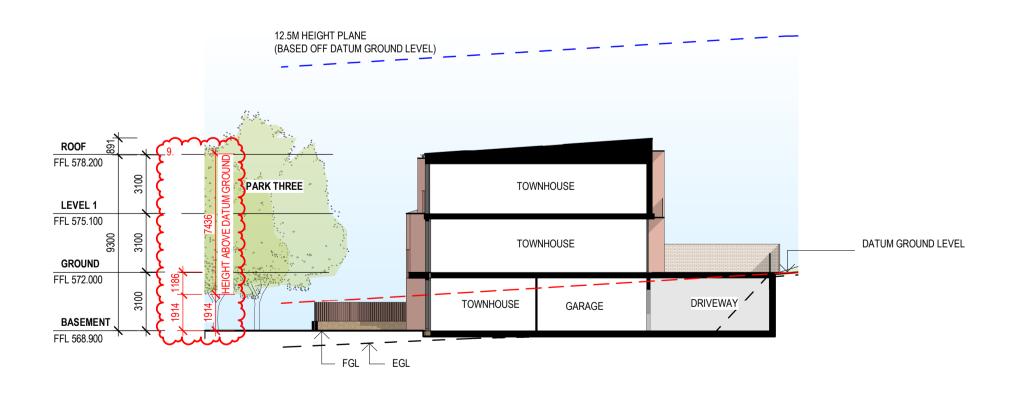

# **SECTION QQ**

| REV | DESCRIPTION                                   | DATE       |
|-----|-----------------------------------------------|------------|
| Α   | ISSUE FOR 60% DA                              | 10.11.2021 |
| В   | ISSUE FOR 90% DA                              | 11.02.2022 |
| С   | ISSUE FOR COORDINATION                        | 28.02.2022 |
| D   | ISSUE FOR DA                                  | 04.03.2022 |
| E   | ISSUE FOR DA - OVERALL HEIGHT DIMENSION ADDED | 08.04.2022 |
| F   | ISSUE FOR FURTHER INFORMATION RESPONSE        | 25.07.2022 |

DIMENSIONS ADDED TO ELEVATIONS & SECTIONS TO SHOW BUILDING HEIGHT ABOVE DATUM GROUND LEVEL.

TYPICAL COURTYARD WALL DETAILS PROVIDED.
INTERFACE & PRIVACY SECTIONS PROVIDED FOR CLARITY.
BUILDING Z GARAGES REMOVED & REPLACED WITH STORAGE CAGES.
DELIVERY & REMOVALIST VAN PARKING PROVIDED BY WAY OF LOADING ZONES AT 3 MAIN LOCATIONS.
MAILBOX WALL DIMENSIONS ADDED.