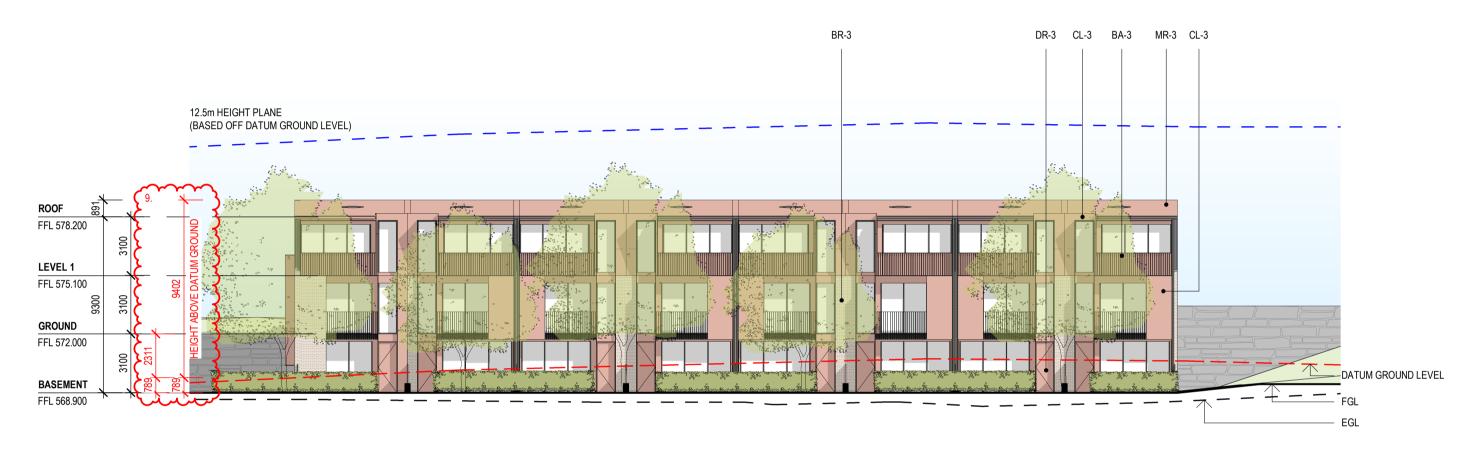

#### **EAST ELEVATION**

DIMENSIONS ADDED TO ELEVATIONS & SECTIONS TO SHOW BUILDING HEIGHT ABOVE DATUM GROUND LEVEL.

TYPICAL COURTYARD WALL DETAILS PROVIDED.
INTERFACE & PRIVACY SECTIONS PROVIDED FOR CLARITY.
BUILDING Z GARAGES REMOVED & REPLACED WITH STORAGE CAGES.
DELIVERY & REMOVALIST VAN PARKING PROVIDED BY WAY OF LOADING ZONES AT 3 MAIN LOCATIONS.
MAILBOX WALL DIMENSIONS ADDED.