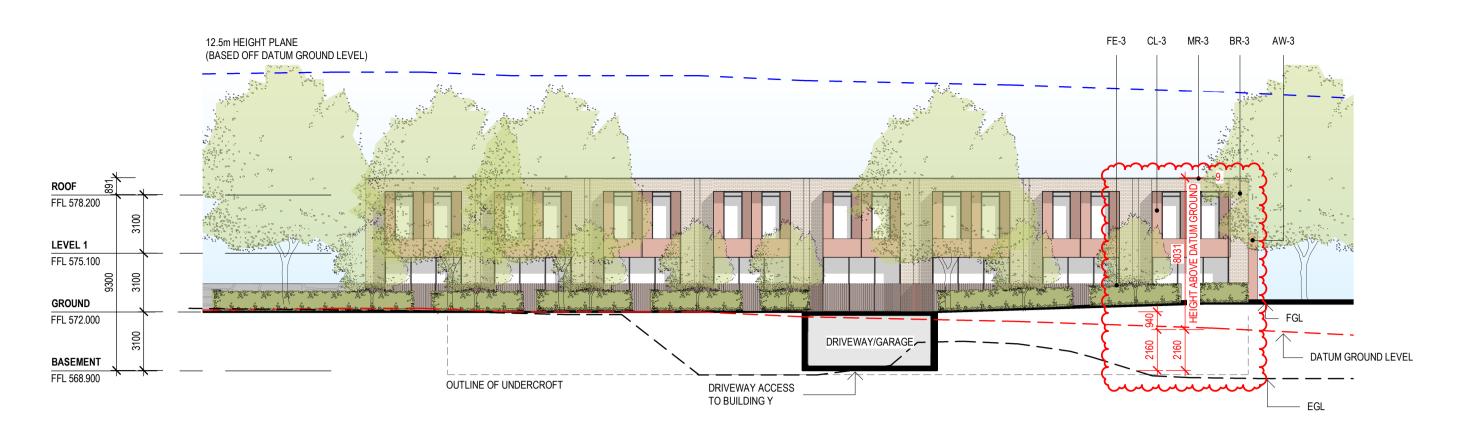

### **SOUTH ELEVATION**

DIMENSIONS ADDED TO ELEVATIONS & SECTIONS TO SHOW BUILDING HEIGHT ABOVE DATUM GROUND LEVEL.

TYPICAL COURTYARD WALL DETAILS PROVIDED.
INTERFACE & PRIVACY SECTIONS PROVIDED FOR CLARITY.
BUILDING Z GARAGES REMOVED & REPLACED WITH STORAGE CAGES.
DELIVERY & REMOVALIST VAN PARKING PROVIDED BY WAY OF LOADING ZONES AT 3 MAIN LOCATIONS.
MAILBOX WALL DIMENSIONS ADDED.