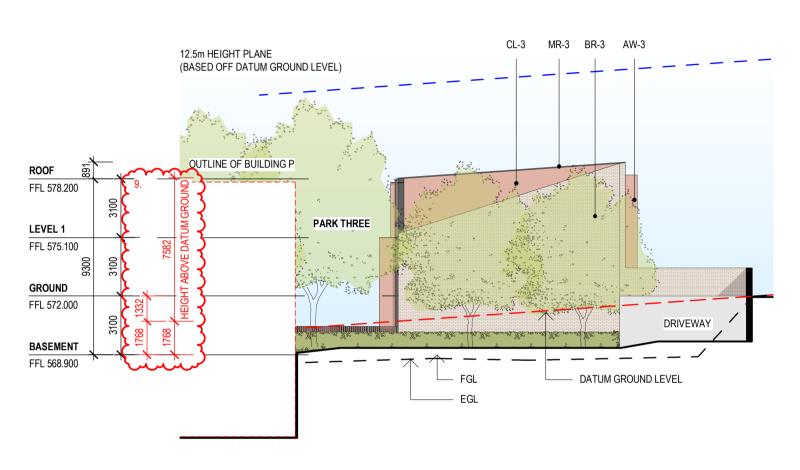

### **WEST ELEVATION**

DIMENSIONS ADDED TO ELEVATIONS & SECTIONS TO SHOW BUILDING HEIGHT ABOVE DATUM GROUND LEVEL.

TYPICAL COURTYARD WALL DETAILS PROVIDED.
INTERFACE & PRIVACY SECTIONS PROVIDED FOR CLARITY.
BUILDING Z GARAGES REMOVED & REPLACED WITH STORAGE CAGES.
DELIVERY & REMOVALIST VAN PARKING PROVIDED BY WAY OF LOADING ZONES AT 3 MAIN LOCATIONS.
MAILBOX WALL DIMENSIONS ADDED.