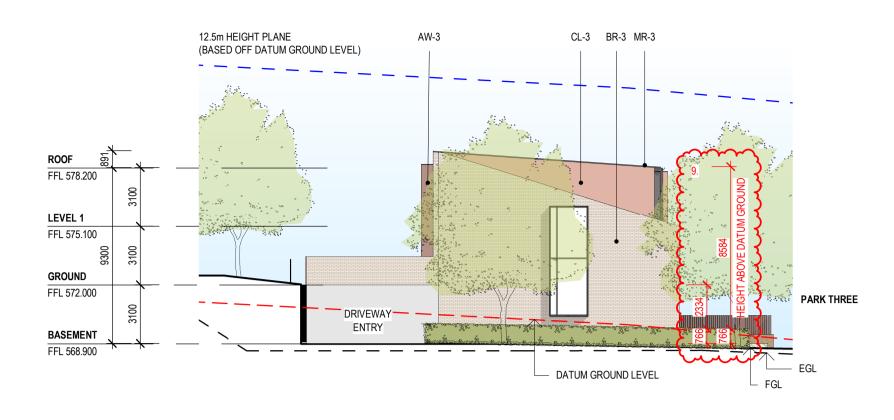

#### **EAST ELEVATION**

DIMENSIONS ADDED TO ELEVATIONS & SECTIONS TO SHOW BUILDING HEIGHT ABOVE DATUM GROUND LEVEL.

TYPICAL COURTYARD WALL DETAILS PROVIDED.
INTERFACE & PRIVACY SECTIONS PROVIDED FOR CLARITY.
BUILDING Z GARAGES REMOVED & REPLACED WITH STORAGE CAGES.
DELIVERY & REMOVALIST VAN PARKING PROVIDED BY WAY OF LOADING ZONES AT 3 MAIN LOCATIONS.
MAILBOX WALL DIMENSIONS ADDED.