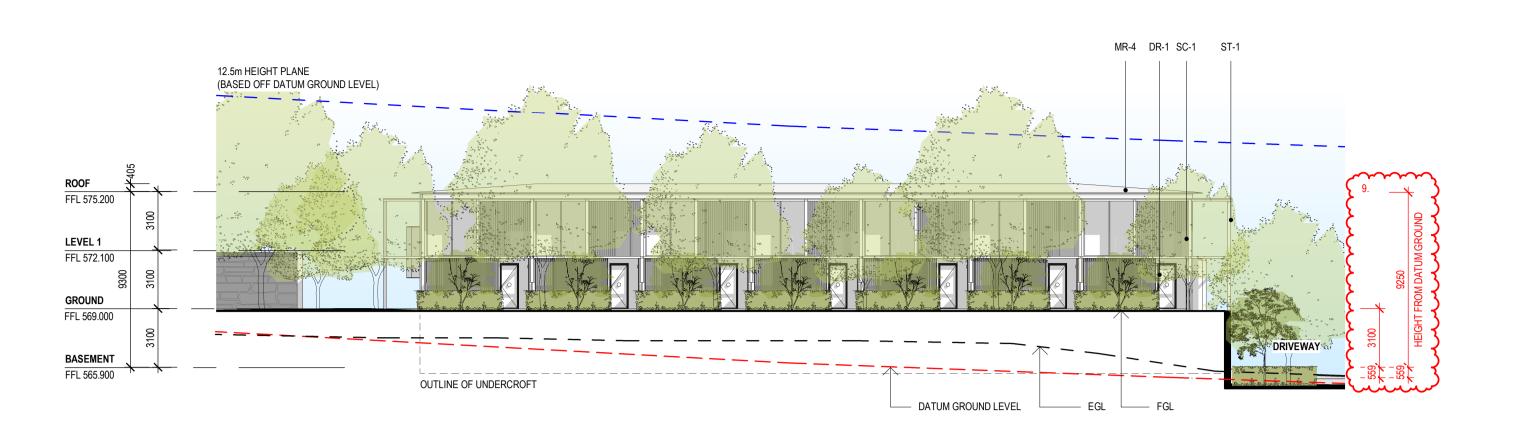

## **NORTH ELEVATION**

## **SOUTH ELEVATION**

## **SECTION SS**

| I   |                                               |            |
|-----|-----------------------------------------------|------------|
| REV | DESCRIPTION                                   | DATE       |
| Α   | ISSUE FOR 60% DA                              | 17.11.2021 |
| В   | ISSUE FOR 90% DA                              | 11.02.2022 |
| С   | ISSUE FOR COORDINATION                        | 28.02.2022 |
| D   | ISSUE FOR DA                                  | 04.03.2022 |
| E   | ISSUE FOR DA - OVERALL HEIGHT DIMENSION ADDED | 08.04.2022 |
| F   | ISSUE FOR FURTHER INFORMATION RESPONSE        | 26.07.2022 |

DRAWING No. AS201 DRAWING TITLE **BUILDING S - ELEVATIONS** SCALE 1:200@A1 DATE **2022** 

LIFT ACCESS FROM WALKUP APARTEMENTS REMOVED (BUILDINGS L, M, N, O, P).

 $\lambda$ 

PARKING CALCULATIONS UPDATED TO MATCH CHANGES TO UNWIN ST & CENTRAL DRIVEWAY.
DIMENSIONS ADDED TO ELEVATIONS & SECTIONS TO SHOW BUILDING HEIGHT ABOVE DATUM GROUND LEVEL.