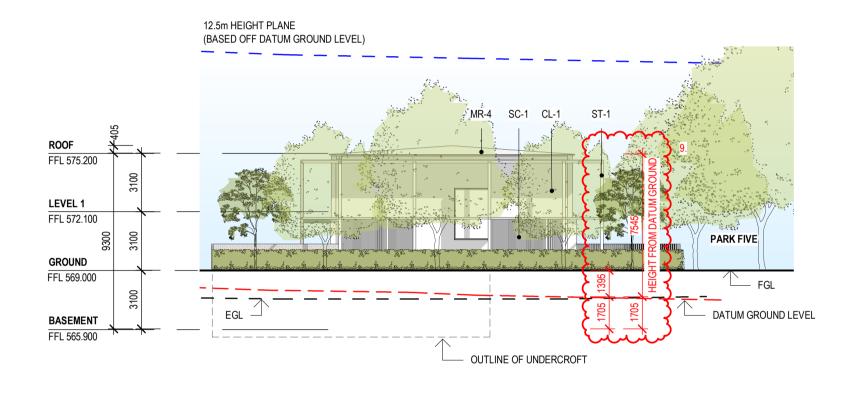

## **NORTH ELEVATION**

## **SOUTH ELEVATION**

## **SECTION SS**

| I   |                                               |            |
|-----|-----------------------------------------------|------------|
| REV | DESCRIPTION                                   | DATE       |
| Α   | ISSUE FOR 60% DA                              | 17.11.2021 |
| В   | ISSUE FOR 90% DA                              | 11.02.2022 |
| С   | ISSUE FOR COORDINATION                        | 28.02.2022 |
| D   | ISSUE FOR DA                                  | 04.03.2022 |
| E   | ISSUE FOR DA - OVERALL HEIGHT DIMENSION ADDED | 08.04.2022 |
| F   | ISSUE FOR FURTHER INFORMATION RESPONSE        | 26.07.2022 |

DRAWING No. AS201 DRAWING TITLE **BUILDING S - ELEVATIONS** SCALE 1:200@A1 DATE **2022** 

LIFT ACCESS FROM WALKUP APARTEMENTS REMOVED (BUILDINGS L, M, N, O, P).

 $\lambda$ 

PARKING CALCULATIONS UPDATED TO MATCH CHANGES TO UNWIN ST & CENTRAL DRIVEWAY.
DIMENSIONS ADDED TO ELEVATIONS & SECTIONS TO SHOW BUILDING HEIGHT ABOVE DATUM GROUND LEVEL.