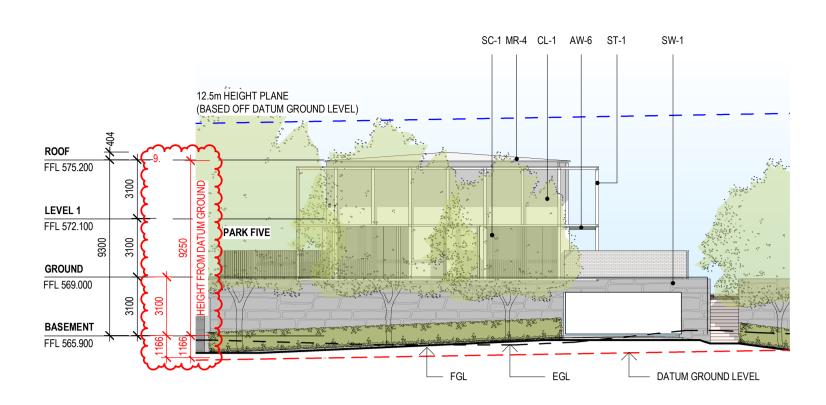

## **NORTH ELEVATION**

## **SOUTH ELEVATION**

## **SECTION SS**

| I   |                                               |            |
|-----|-----------------------------------------------|------------|
| REV | DESCRIPTION                                   | DATE       |
| Α   | ISSUE FOR 60% DA                              | 17.11.2021 |
| В   | ISSUE FOR 90% DA                              | 11.02.2022 |
| С   | ISSUE FOR COORDINATION                        | 28.02.2022 |
| D   | ISSUE FOR DA                                  | 04.03.2022 |
| E   | ISSUE FOR DA - OVERALL HEIGHT DIMENSION ADDED | 08.04.2022 |
| F   | ISSUE FOR FURTHER INFORMATION RESPONSE        | 26.07.2022 |

DRAWING No. AS201 DRAWING TITLE **BUILDING S - ELEVATIONS** SCALE 1:200@A1 DATE **2022** 

LIFT ACCESS FROM WALKUP APARTEMENTS REMOVED (BUILDINGS L, M, N, O, P).

 $\lambda$ 

PARKING CALCULATIONS UPDATED TO MATCH CHANGES TO UNWIN ST & CENTRAL DRIVEWAY.
DIMENSIONS ADDED TO ELEVATIONS & SECTIONS TO SHOW BUILDING HEIGHT ABOVE DATUM GROUND LEVEL.