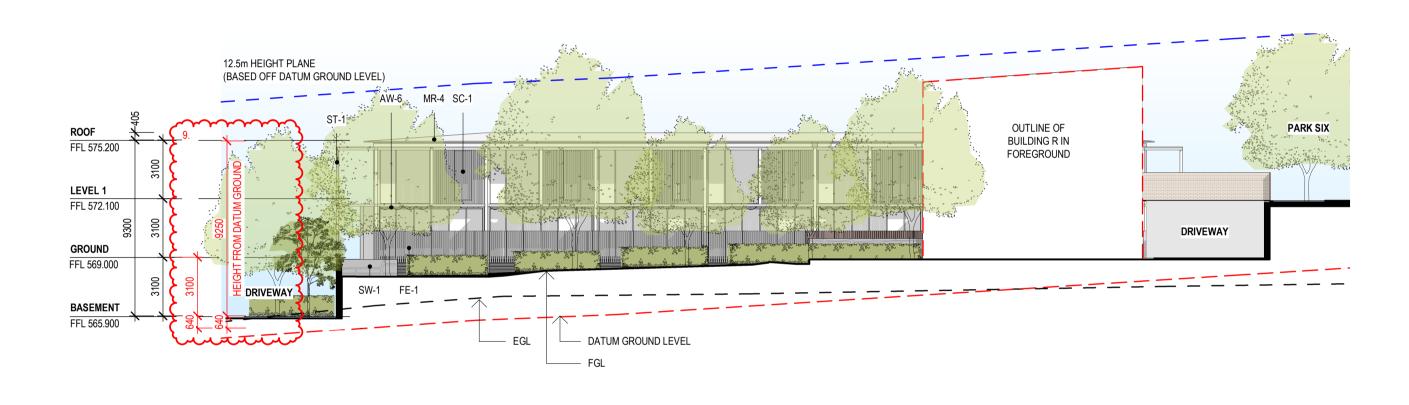

## **SECTION SS**

| I   |                                               |            |
|-----|-----------------------------------------------|------------|
| REV | DESCRIPTION                                   | DATE       |
| Α   | ISSUE FOR 60% DA                              | 17.11.2021 |
| В   | ISSUE FOR 90% DA                              | 11.02.2022 |
| С   | ISSUE FOR COORDINATION                        | 28.02.2022 |
| D   | ISSUE FOR DA                                  | 04.03.2022 |
| E   | ISSUE FOR DA - OVERALL HEIGHT DIMENSION ADDED | 08.04.2022 |
| F   | ISSUE FOR FURTHER INFORMATION RESPONSE        | 26.07.2022 |

DRAWING No. AS201 DRAWING TITLE **BUILDING S - ELEVATIONS** SCALE 1:200@A1 DATE **2022** 

LIFT ACCESS FROM WALKUP APARTEMENTS REMOVED (BUILDINGS L, M, N, O, P).

 $\lambda$ 

PARKING CALCULATIONS UPDATED TO MATCH CHANGES TO UNWIN ST & CENTRAL DRIVEWAY.
DIMENSIONS ADDED TO ELEVATIONS & SECTIONS TO SHOW BUILDING HEIGHT ABOVE DATUM GROUND LEVEL.