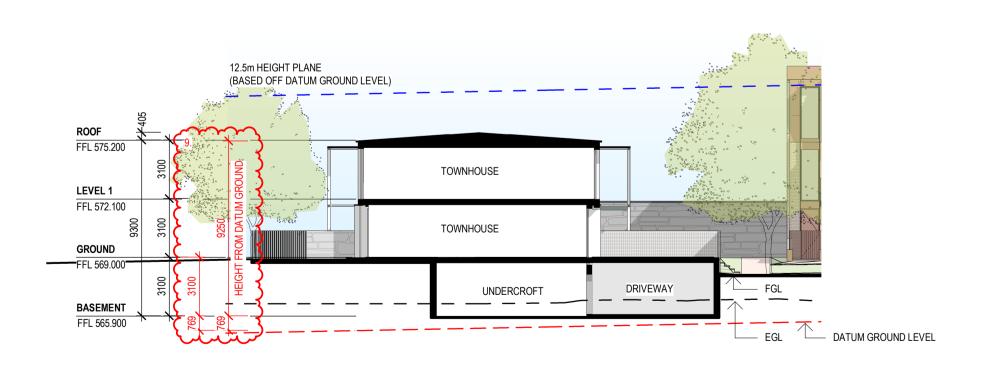

## **NORTH ELEVATION**

## **SOUTH ELEVATION**

## **SECTION SS**

| I   |                                               |            |
|-----|-----------------------------------------------|------------|
| REV | DESCRIPTION                                   | DATE       |
| Α   | ISSUE FOR 60% DA                              | 17.11.2021 |
| В   | ISSUE FOR 90% DA                              | 11.02.2022 |
| С   | ISSUE FOR COORDINATION                        | 28.02.2022 |
| D   | ISSUE FOR DA                                  | 04.03.2022 |
| E   | ISSUE FOR DA - OVERALL HEIGHT DIMENSION ADDED | 08.04.2022 |
| F   | ISSUE FOR FURTHER INFORMATION RESPONSE        | 26.07.2022 |

DRAWING No. AS201 DRAWING TITLE **BUILDING S - ELEVATIONS** SCALE 1:200@A1 DATE **2022** 

LIFT ACCESS FROM WALKUP APARTEMENTS REMOVED (BUILDINGS L, M, N, O, P).

 $\lambda$ 

PARKING CALCULATIONS UPDATED TO MATCH CHANGES TO UNWIN ST & CENTRAL DRIVEWAY.
DIMENSIONS ADDED TO ELEVATIONS & SECTIONS TO SHOW BUILDING HEIGHT ABOVE DATUM GROUND LEVEL.