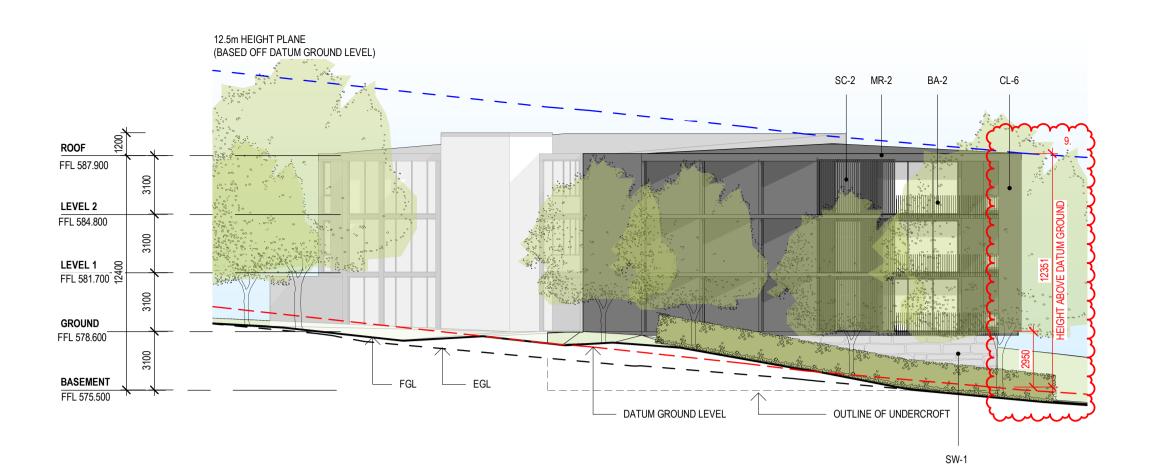

## **NORTH WEST ELEVATION**

SOUTH WEST ELEVATION

SOUTH EAST ELEVATION

DESCRIPTION DATE ISSUE FOR 60% DA 25.11.2021 ISSUE FOR 90% DA 11.02.2022 ISSUE FOR COORDINATION 28.02.2022 04.03.2022 ISSUE FOR DA ISSUE FOR DA - OVERALL HEIGHT DIMENSION ADDED 08.04.2022 ISSUE FOR FURTHER INFORMATION RESPONSE 22.07.2022

MAILBOX WALL DIMENSIONS ADDED.
LIFT ACCESS FROM WALKUP APARTEMENTS REMOVED (BUILDINGS L, M, N, O, P).

STAGING BREAKUP UPDATED. CENTRAL DRIVEWAY ADJUSTED TO SUIT TCCS WASTE REQUIREMENTS.

SUBSTATION ADJACENT BUILDING L UPDATED FOR EVO ENERGY.
PARKING CALCULATIONS UPDATED TO MATCH CHANGES TO UNWIN ST & CENTRAL DRIVEWAY.
DIMENSIONS ADDED TO ELEVATIONS & SECTIONS TO SHOW BUILDING HEIGHT ABOVE DATUM GROUND LEVEL.