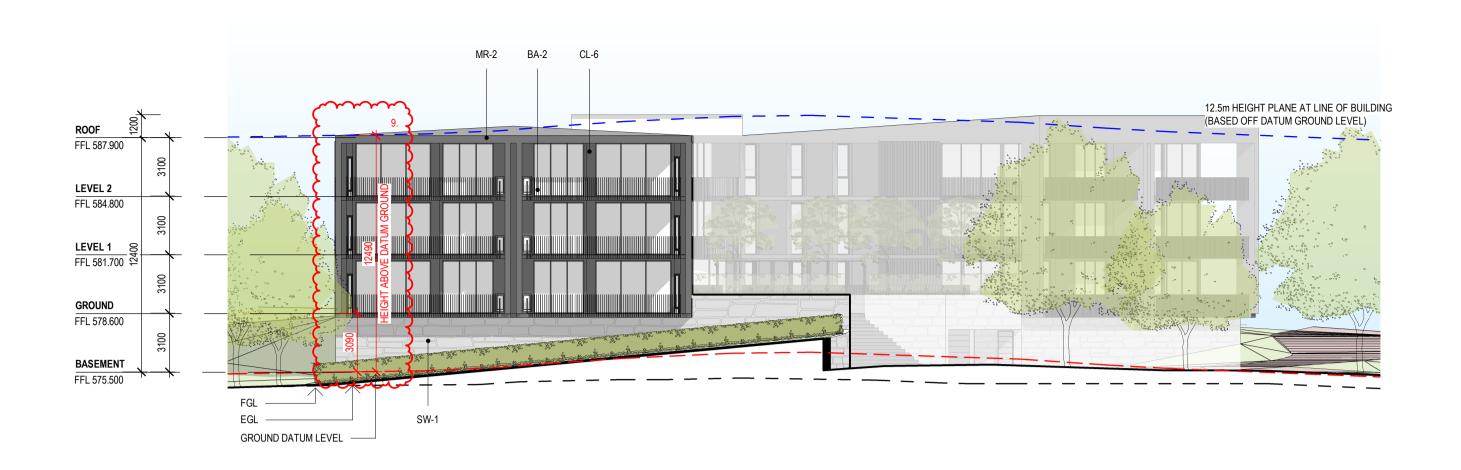

## **NORTH ELEVATION**

**EAST ELEVATION** 

MAILBOX WALL DIMENSIONS ADDED.
LIFT ACCESS FROM WALKUP APARTEMENTS REMOVED (BUILDINGS L, M, N, O, P).

STAGING BREAKUP UPDATED. CENTRAL DRIVEWAY ADJUSTED TO SUIT TCCS WASTE REQUIREMENTS.

SUBSTATION ADJACENT BUILDING L UPDATED FOR EVO ENERGY.
PARKING CALCULATIONS UPDATED TO MATCH CHANGES TO UNWIN ST & CENTRAL DRIVEWAY.
DIMENSIONS ADDED TO ELEVATIONS & SECTIONS TO SHOW BUILDING HEIGHT ABOVE DATUM GROUND LEVEL.