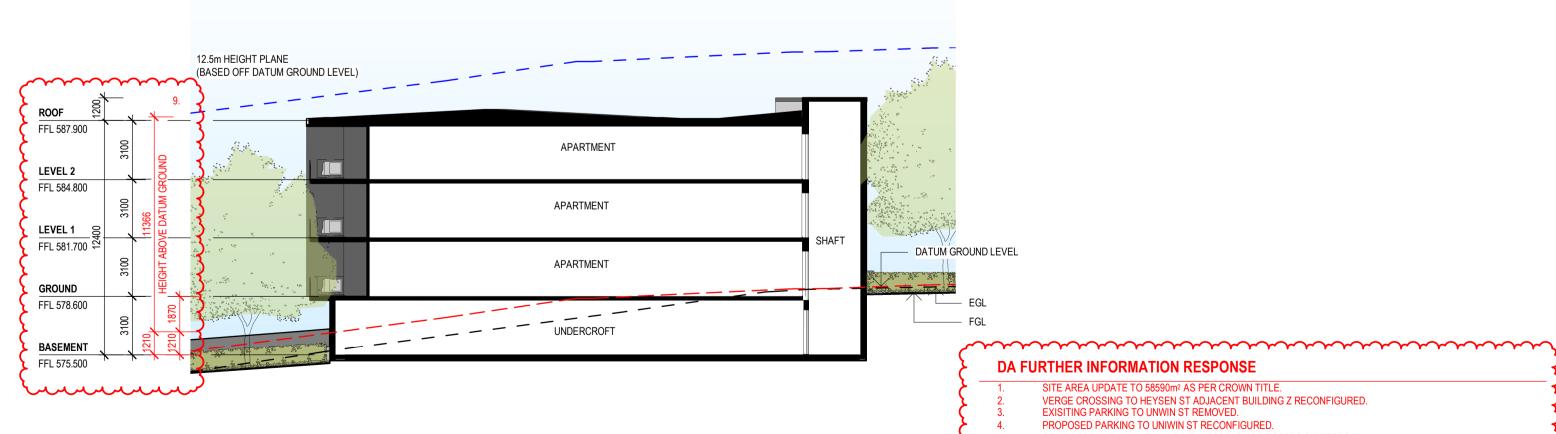

**SECTION ZZ** 

STEWART ARCHITECTURE

10 / 285 CANBERRA AVENUE FYSHWICK 2609 PO BOX 3469 MANUKA ACT 2603 OFFICE@STEWARTARCHITECTURE.COM.AU PROJECT No. 2128

WESTON VILLAGE PROJECT BLOCK 1 SECTION 82 WESTON

MAILBOX WALL DIMENSIONS ADDED.
LIFT ACCESS FROM WALKUP APARTEMENTS REMOVED (BUILDINGS L, M, N, O, P).

STAGING BREAKUP UPDATED. CENTRAL DRIVEWAY ADJUSTED TO SUIT TCCS WASTE REQUIREMENTS.

SUBSTATION ADJACENT BUILDING L UPDATED FOR EVO ENERGY.
PARKING CALCULATIONS UPDATED TO MATCH CHANGES TO UNWIN ST & CENTRAL DRIVEWAY.
DIMENSIONS ADDED TO ELEVATIONS & SECTIONS TO SHOW BUILDING HEIGHT ABOVE DATUM GROUND LEVEL.

SITE AREA UPDATE TO 58590m<sup>2</sup> AS PER CROWN TITLE.

VERGE CROSSING TO HEYSEN ST ADJACENT BUILDING Z RECONFIGURED.

EXISITING PARKING TO UNWIN ST REMOVED.

PROPOSED PARKING TO UNIWIN ST RECONFIGURED.