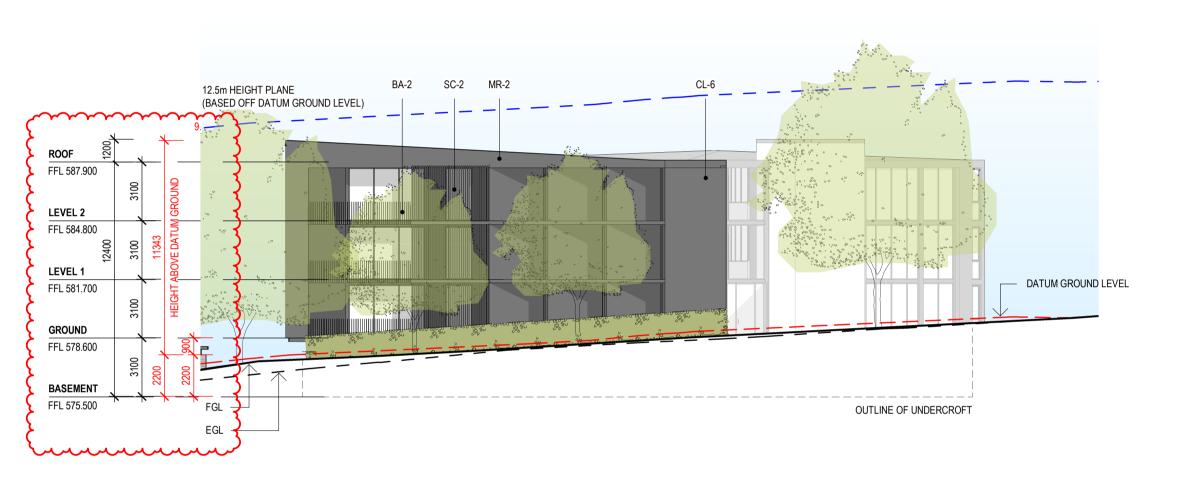

**SECTION ZZ** 

STEWART ARCHITECTURE

10 / 285 CANBERRA AVENUE FYSHWICK 2609 PO BOX 3469 MANUKA ACT 2603 OFFICE@STEWARTARCHITECTURE.COM.AU PROJECT No. 2128

WESTON VILLAGE PROJECT BLOCK 1 SECTION 82 WESTON

MAILBOX WALL DIMENSIONS ADDED.
LIFT ACCESS FROM WALKUP APARTEMENTS REMOVED (BUILDINGS L, M, N, O, P).

STAGING BREAKUP UPDATED. CENTRAL DRIVEWAY ADJUSTED TO SUIT TCCS WASTE REQUIREMENTS.

SUBSTATION ADJACENT BUILDING L UPDATED FOR EVO ENERGY.
PARKING CALCULATIONS UPDATED TO MATCH CHANGES TO UNWIN ST & CENTRAL DRIVEWAY.
DIMENSIONS ADDED TO ELEVATIONS & SECTIONS TO SHOW BUILDING HEIGHT ABOVE DATUM GROUND LEVEL.