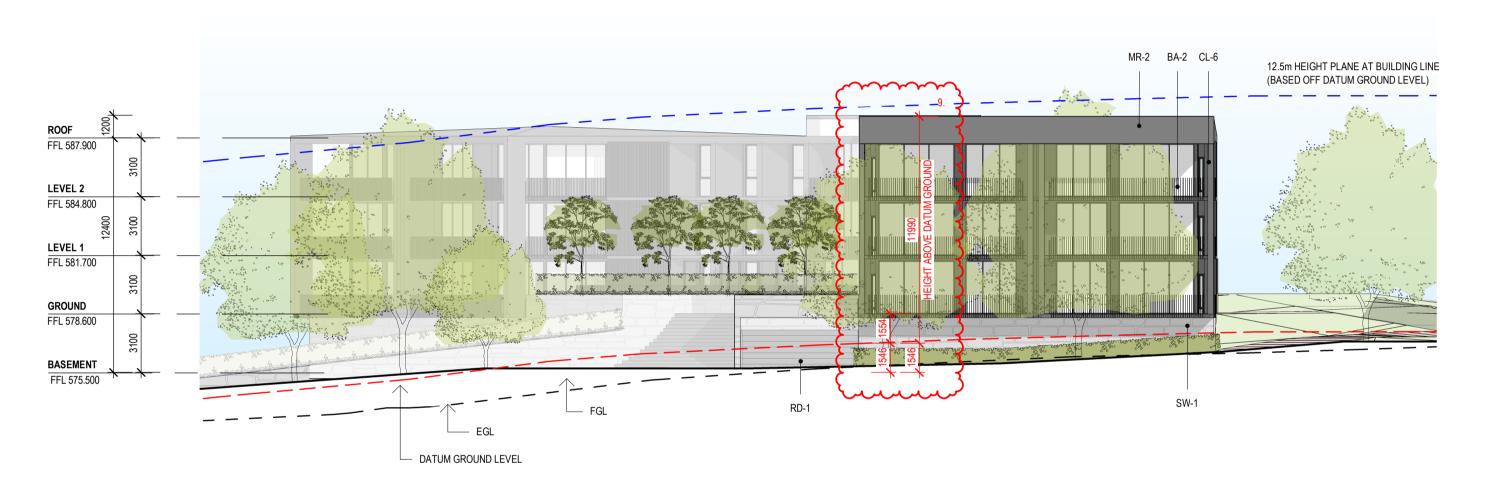

## **NORTH WEST ELEVATION**

SOUTH WEST ELEVATION

SOUTH EAST ELEVATION

DESCRIPTION DATE ISSUE FOR 60% DA 25.11.2021 ISSUE FOR 90% DA 11.02.2022 ISSUE FOR COORDINATION 28.02.2022 04.03.2022 ISSUE FOR DA ISSUE FOR DA - OVERALL HEIGHT DIMENSION ADDED 08.04.2022 ISSUE FOR FURTHER INFORMATION RESPONSE 22.07.2022

MAILBOX WALL DIMENSIONS ADDED.
LIFT ACCESS FROM WALKUP APARTEMENTS REMOVED (BUILDINGS L, M, N, O, P).

STAGING BREAKUP UPDATED. CENTRAL DRIVEWAY ADJUSTED TO SUIT TCCS WASTE REQUIREMENTS.

SUBSTATION ADJACENT BUILDING L UPDATED FOR EVO ENERGY.
PARKING CALCULATIONS UPDATED TO MATCH CHANGES TO UNWIN ST & CENTRAL DRIVEWAY.
DIMENSIONS ADDED TO ELEVATIONS & SECTIONS TO SHOW BUILDING HEIGHT ABOVE DATUM GROUND LEVEL.