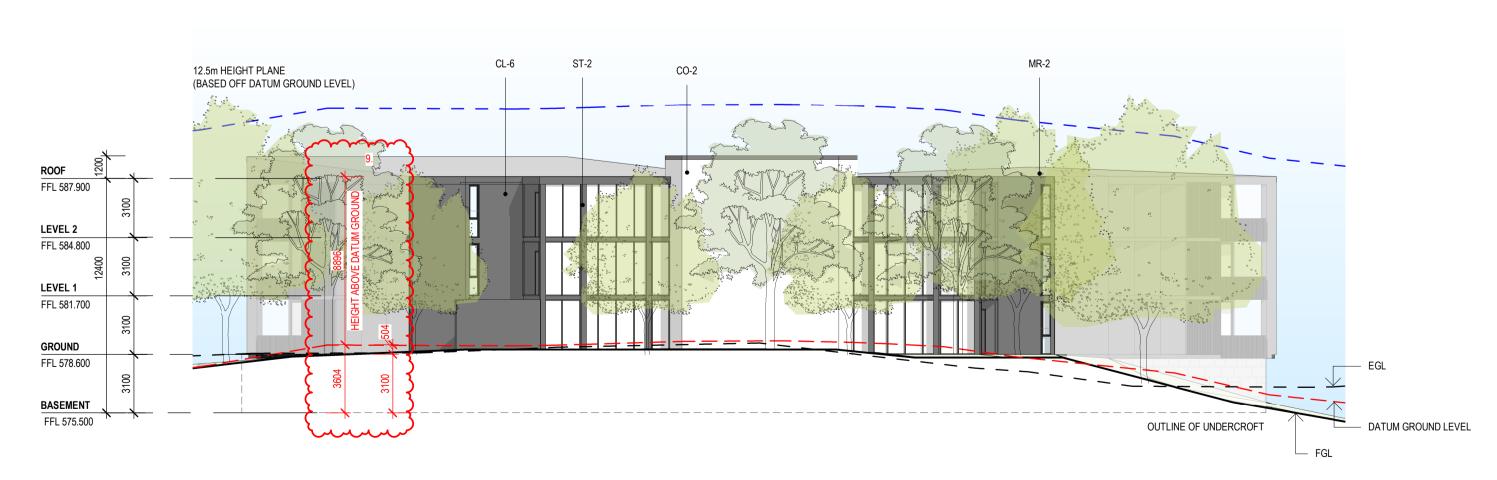

## **NORTH ELEVATION**

**EAST ELEVATION** 

## **NORTH WEST ELEVATION**

SOUTH WEST ELEVATION

SOUTH EAST ELEVATION

DESCRIPTION DATE ISSUE FOR 60% DA 25.11.2021 ISSUE FOR 90% DA 11.02.2022 ISSUE FOR COORDINATION 28.02.2022 04.03.2022 ISSUE FOR DA ISSUE FOR DA - OVERALL HEIGHT DIMENSION ADDED 08.04.2022 ISSUE FOR FURTHER INFORMATION RESPONSE 22.07.2022

MAILBOX WALL DIMENSIONS ADDED.
LIFT ACCESS FROM WALKUP APARTEMENTS REMOVED (BUILDINGS L, M, N, O, P).

STAGING BREAKUP UPDATED. CENTRAL DRIVEWAY ADJUSTED TO SUIT TCCS WASTE REQUIREMENTS.

SUBSTATION ADJACENT BUILDING L UPDATED FOR EVO ENERGY.
PARKING CALCULATIONS UPDATED TO MATCH CHANGES TO UNWIN ST & CENTRAL DRIVEWAY.
DIMENSIONS ADDED TO ELEVATIONS & SECTIONS TO SHOW BUILDING HEIGHT ABOVE DATUM GROUND LEVEL.