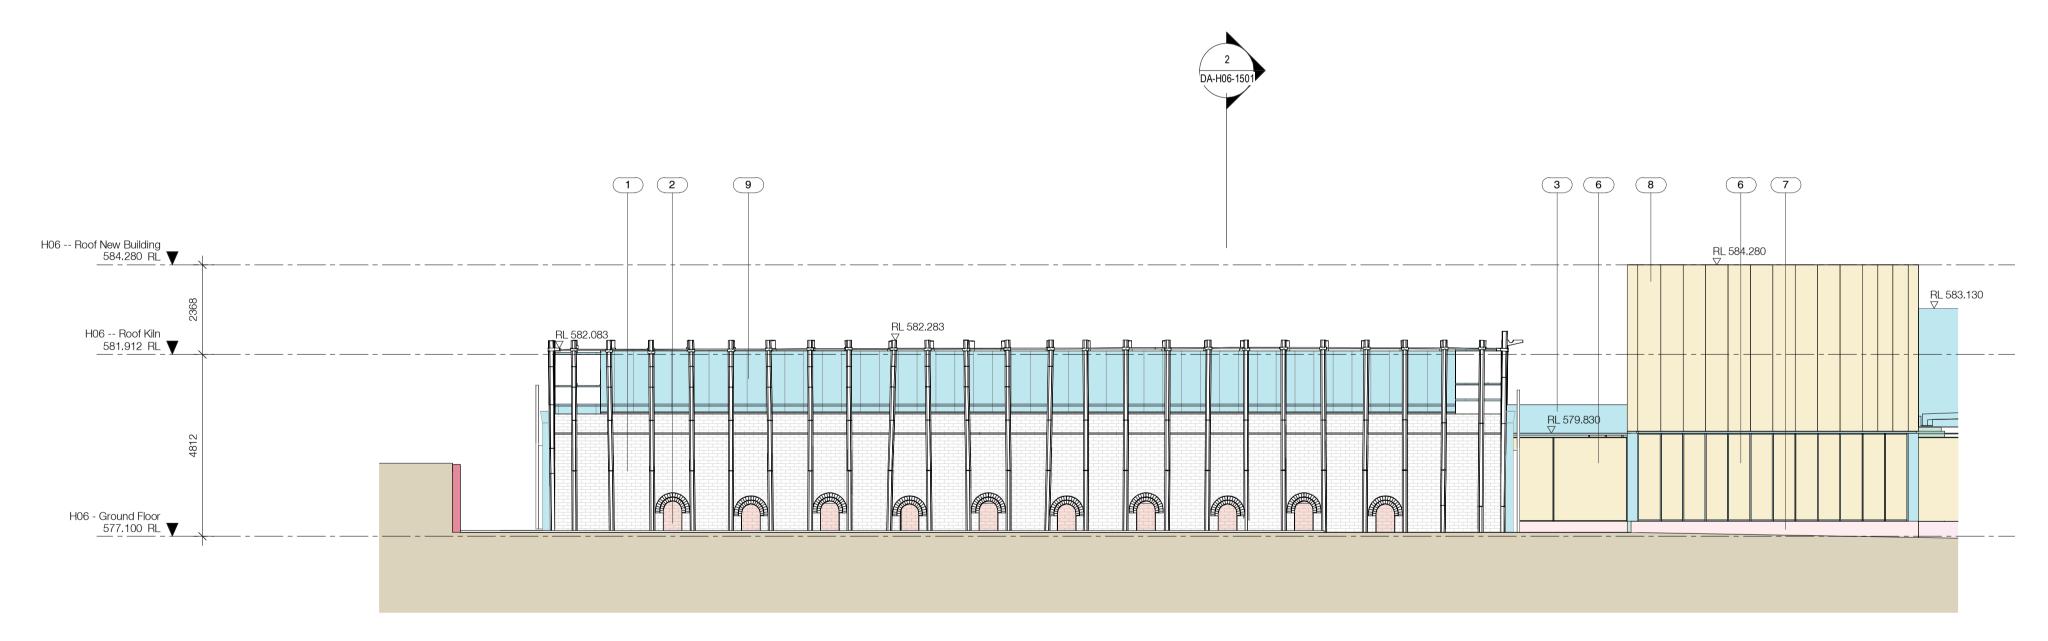

## 1 DA-H06 - Elevation North

2 DA-H06 - Elevation East

DOMA

BRICKWORKS HERITAGE CORE - Yarralumla, ACT 2600

Building
H06 - DOWNDRAUGHT KILNS
Drawing Name
Elevations North & East

| 5479       | DA-H06-1401 / 4 |          |
|------------|-----------------|----------|
| Job No.    | Drawing No.     | Revision |
| DM         | EW              |          |
| Drawn      | Chk.            |          |
| 19.07.2023 | 1:100           | @ A1     |
| Date       | Scale           | Sheet Si |

EXTERNAL FINISHES

3 POWDERCOATED METAL

8 POLYCARBONATE PANEL

2 NEW BRICKWORK | RED COLOUR

4 REUSED CORRUGATED METAL SHEETING

5 NEW CORRUGATED METAL SHEETING

9 COPPER COLOURD METAL SHEETING

11 TIMBER LOUVRES TO MATCH EXISTING

12 CERAMIC ROOF TILES (EXISTING REUSED)

1 EXISTING MASONRY

6 CLEAR GLAZING

7 CONCRETE FINISH

10 PERFORATED METAL

Sheet Size

A1

Level 2
490 Crown Street
Surry Hills NSW
2010 Australia

T 61 2 9380 9911 F 61 2 9380 9922

www.sjb.com.au

**EXISTING** 

PROPOSED - METAL

PROPOSED - GLAZED

PROPOSED - CONCRETE

PROPOSED - MASONRY

PROPOSED - TIMBER

PROPOSED - LIGHTWEIGHT

PROPOSED - REUSED CORRUGATED