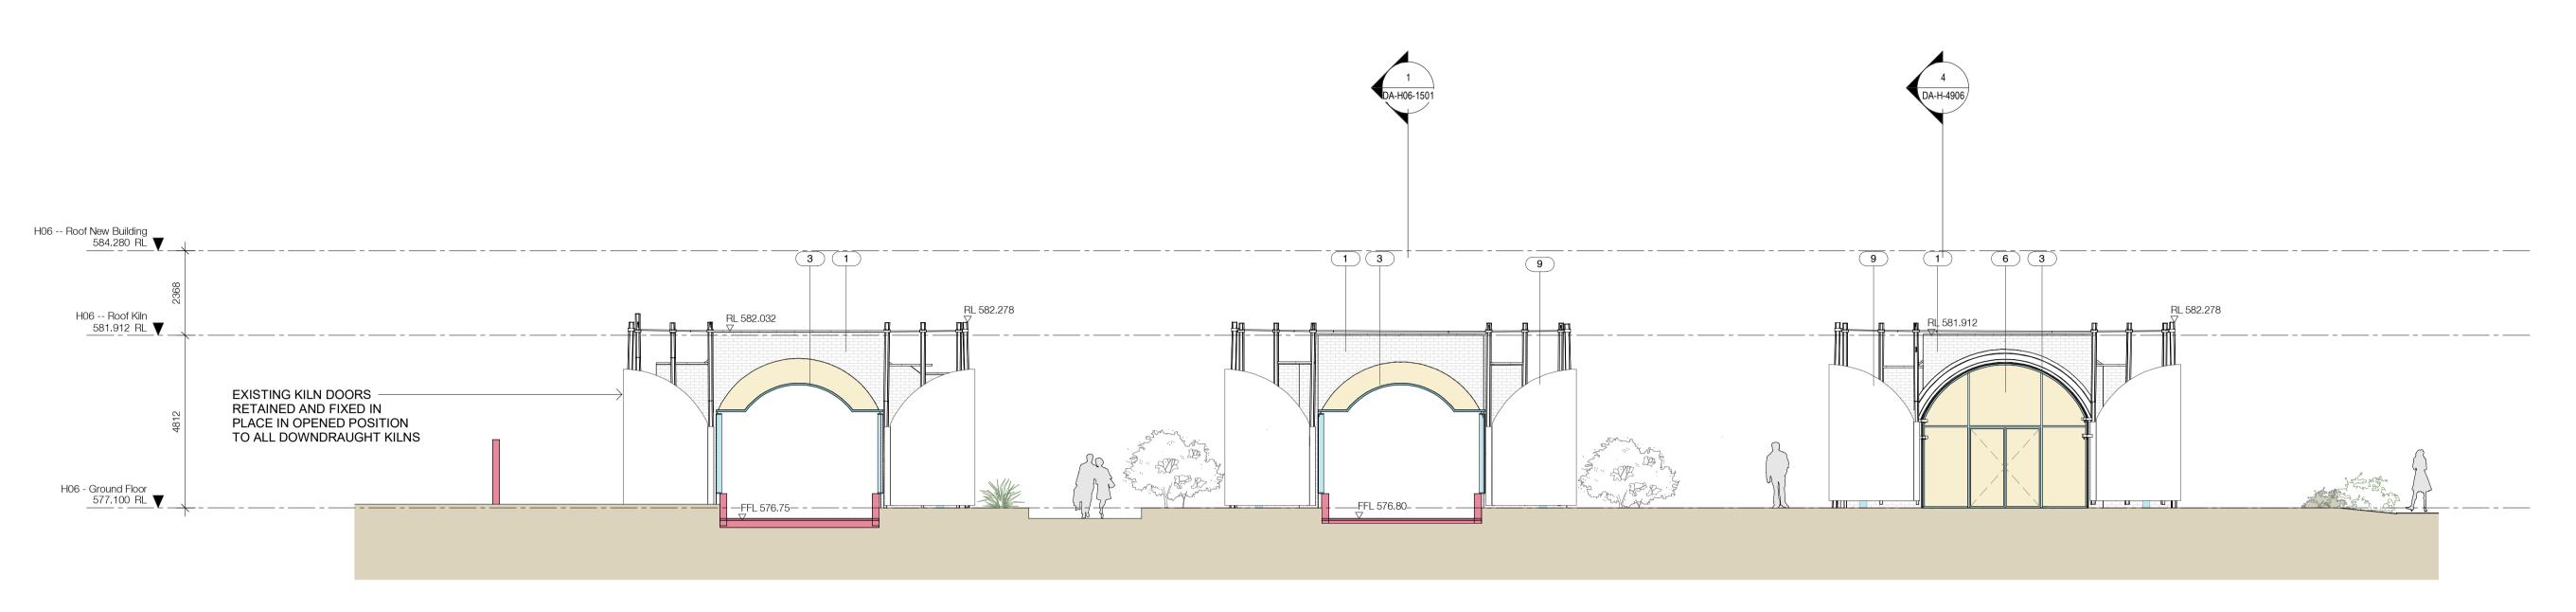

## 1 DA-H06 - Elevation North

2 DA-H06 - Elevation East

DOMA

BRICKWORKS HERITAGE CORE - Yarralumla, ACT 2600

Building
H06 - DOWNDRAUGHT KILNS
Drawing Name
Elevations North & East

| 5479       | DA-H06-1401 / 4 |          |
|------------|-----------------|----------|
| Job No.    | Drawing No.     | Revision |
| DM         | EW              |          |
| Drawn      | Chk.            |          |
| 19.07.2023 | 1:100           | @ A1     |
| Date       | Scale           | Sheet Si |

EXTERNAL FINISHES

3 POWDERCOATED METAL

8 POLYCARBONATE PANEL

2 NEW BRICKWORK | RED COLOUR

4 REUSED CORRUGATED METAL SHEETING

5 NEW CORRUGATED METAL SHEETING

9 COPPER COLOURD METAL SHEETING

11 TIMBER LOUVRES TO MATCH EXISTING

12 CERAMIC ROOF TILES (EXISTING REUSED)

1 EXISTING MASONRY

6 CLEAR GLAZING

7 CONCRETE FINISH

10 PERFORATED METAL

Sheet Size

A1

Level 2
490 Crown Street
Surry Hills NSW
2010 Australia

T 61 2 9380 9911 F 61 2 9380 9922

www.sjb.com.au

**EXISTING** 

PROPOSED - METAL

PROPOSED - GLAZED

PROPOSED - CONCRETE

PROPOSED - MASONRY

PROPOSED - TIMBER

PROPOSED - LIGHTWEIGHT

PROPOSED - REUSED CORRUGATED