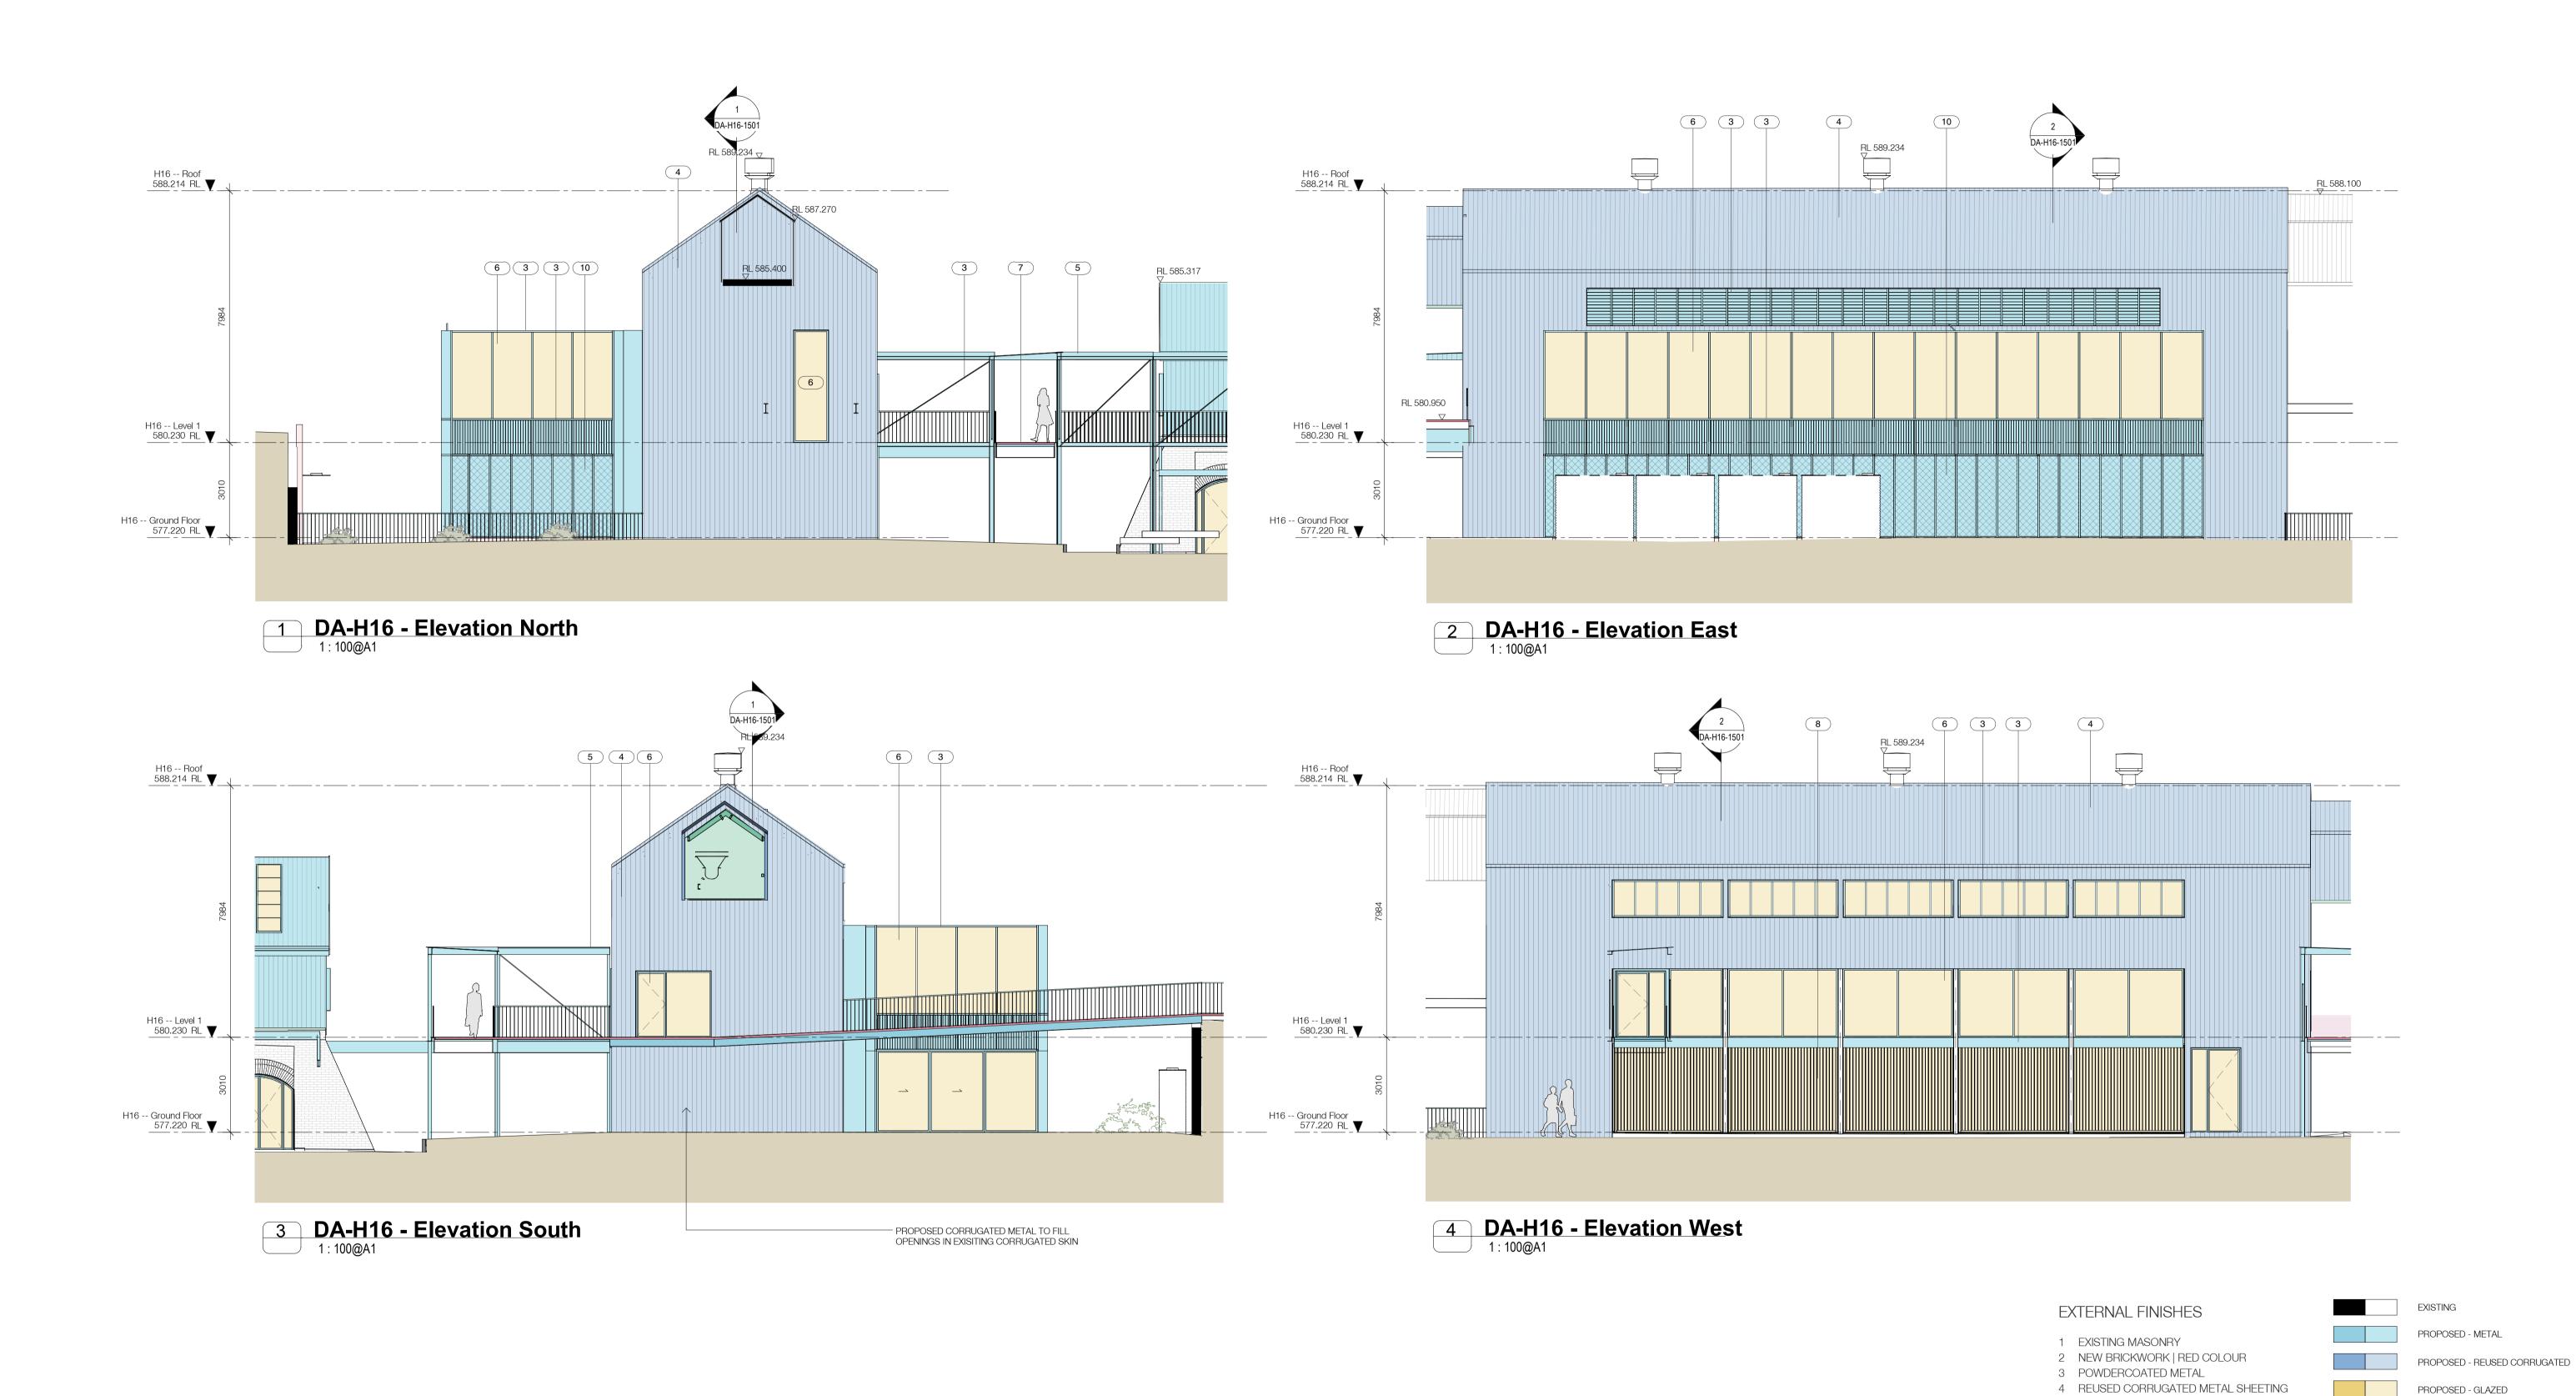

Building
H16 - MACHINE BAY II
Drawing Name
Elevations North, East, South, West

| 5479       | DA-H16-1401 / 4 |           |
|------------|-----------------|-----------|
| Job No.    | Drawing No.     | Revision  |
| DM         | EW              |           |
| Drawn      | Chk.            |           |
| 19.07.2023 | 1 : 100         | @ A1      |
| Date       | Scale           | Sheet Siz |

5 NEW CORRUGATED METAL SHEETING

9 COPPER COLOURD METAL SHEETING

11 TIMBER LOUVRES TO MATCH EXISTING

12 CERAMIC ROOF TILES (EXISTING REUSED)

6 CLEAR GLAZING 7 CONCRETE FINISH

8 POLYCARBONATE PANEL

10 PERFORATED METAL

Sheet Size

SJB Architects

Level 2
490 Crown Street
Surry Hills NSW
2010 Australia
T 61 2 9380 9911

F 61 2 9380 9922 www.sjb.com.au

PROPOSED - CONCRETE

PROPOSED - MASONRY

PROPOSED - TIMBER

PROPOSED - LIGHTWEIGHT