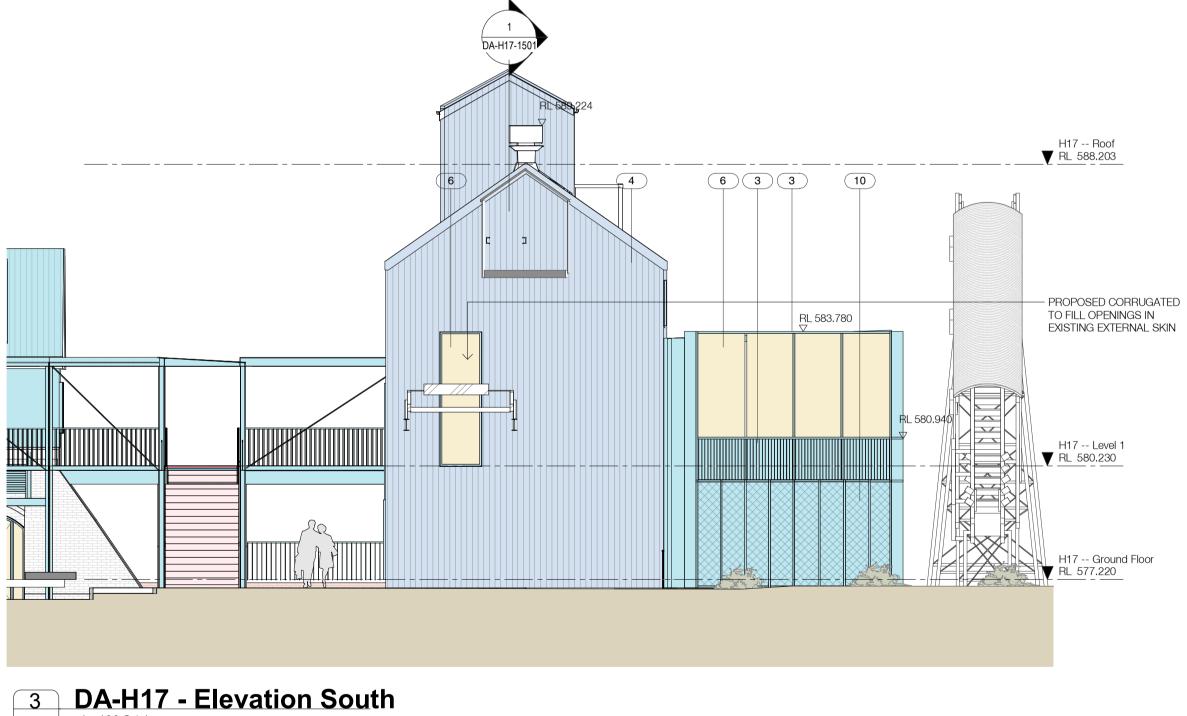

FOR APPROVAL

Rev Date 1 15.10.2021 For Information

08.07.2022 Draft DA Issue 2 15.08.2022 Issue for DA

4 19.07.2023 For Approval

Revision

By Chk. DM EW DM EW DM EW DM EW

Project **BRICKWORKS HERITAGE CORE - Yarralum** ACT 2600 Building H17 - MACHINE BAY III Drawing Name Elevations North, East, South, West