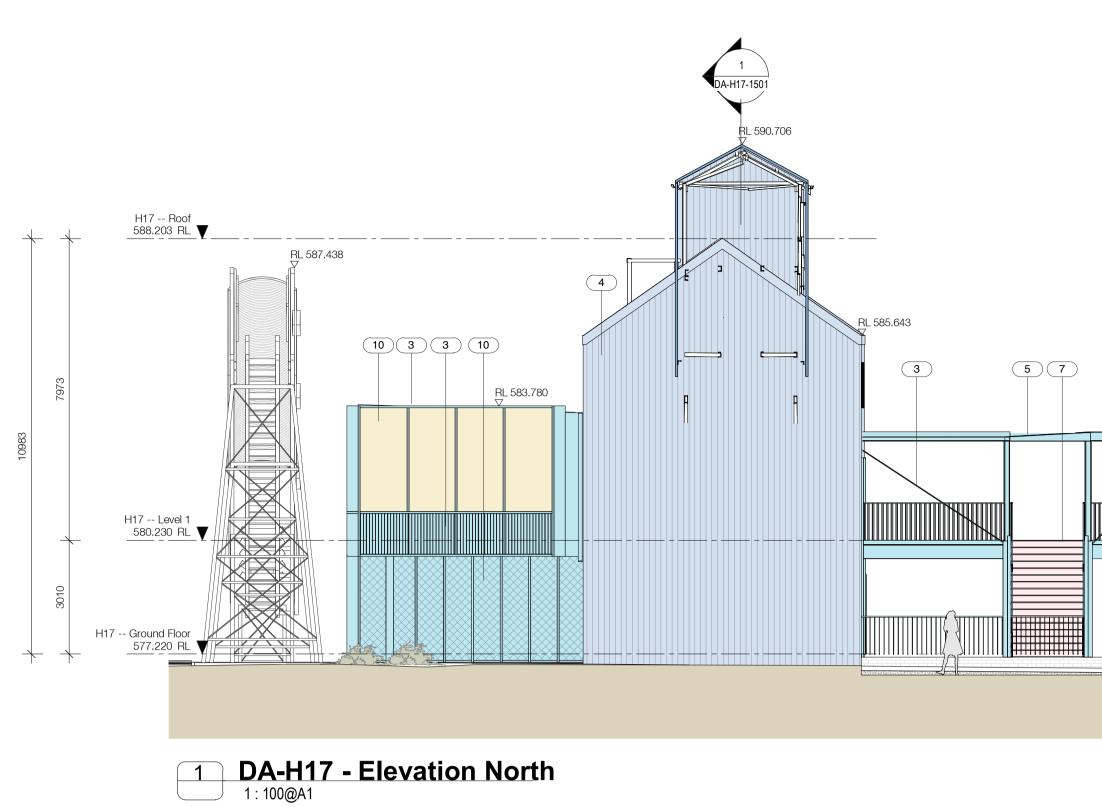

FOR APPROVAL

Rev Date 1 15.10.2021 For Information

08.07.2022 Draft DA Issue 2 15.08.2022 Issue for DA

4 19.07.2023 For Approval

Revision

By Chk. DM EW DM EW DM EW DM EW

Project **BRICKWORKS HERITAGE CORE - Yarralum** ACT 2600 Building H17 - MACHINE BAY III Drawing Name Elevations North, East, South, West