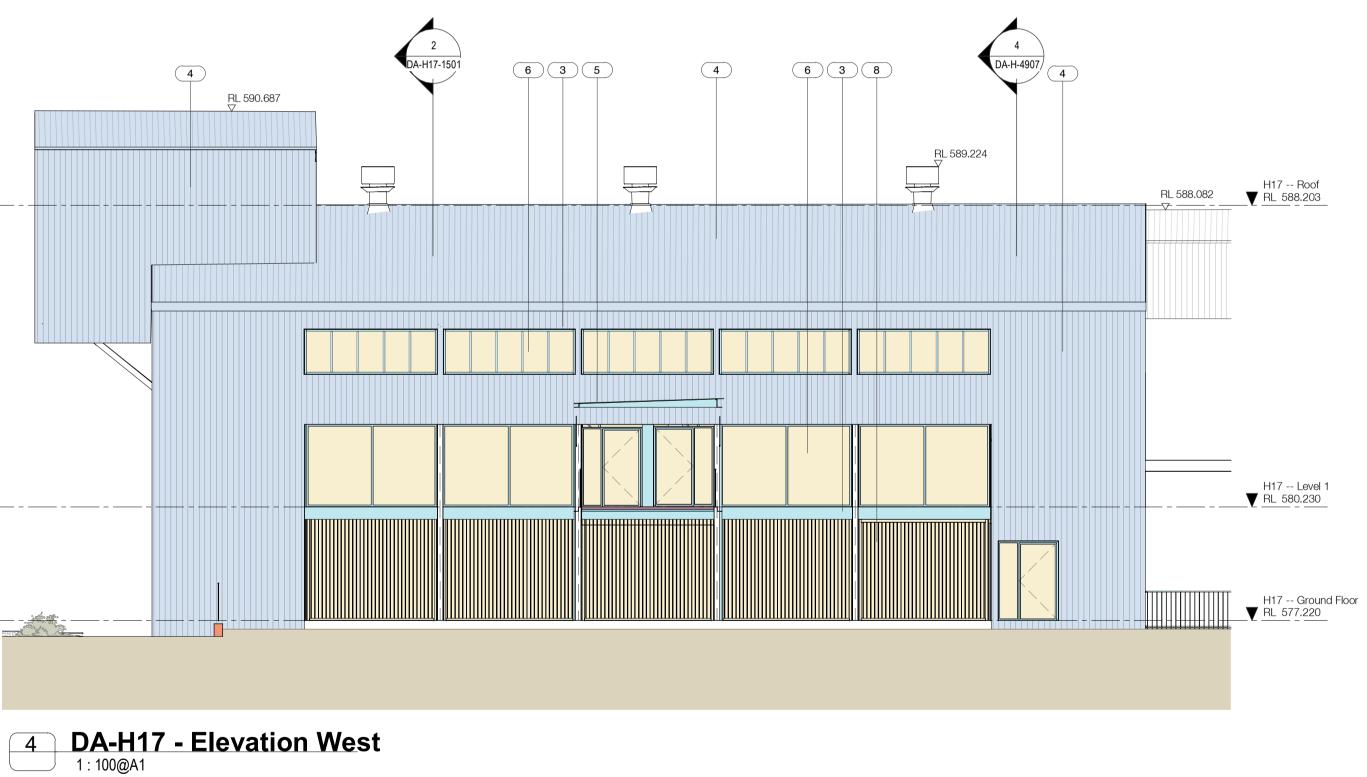

FOR APPROVAL

Rev Date 1 15.10.2021 For Information

08.07.2022 Draft DA Issue 2 15.08.2022 Issue for DA

4 19.07.2023 For Approval

Revision

By Chk. DM EW DM EW DM EW DM EW

Project **BRICKWORKS HERITAGE CORE - Yarralum** ACT 2600 Building H17 - MACHINE BAY III Drawing Name Elevations North, East, South, West