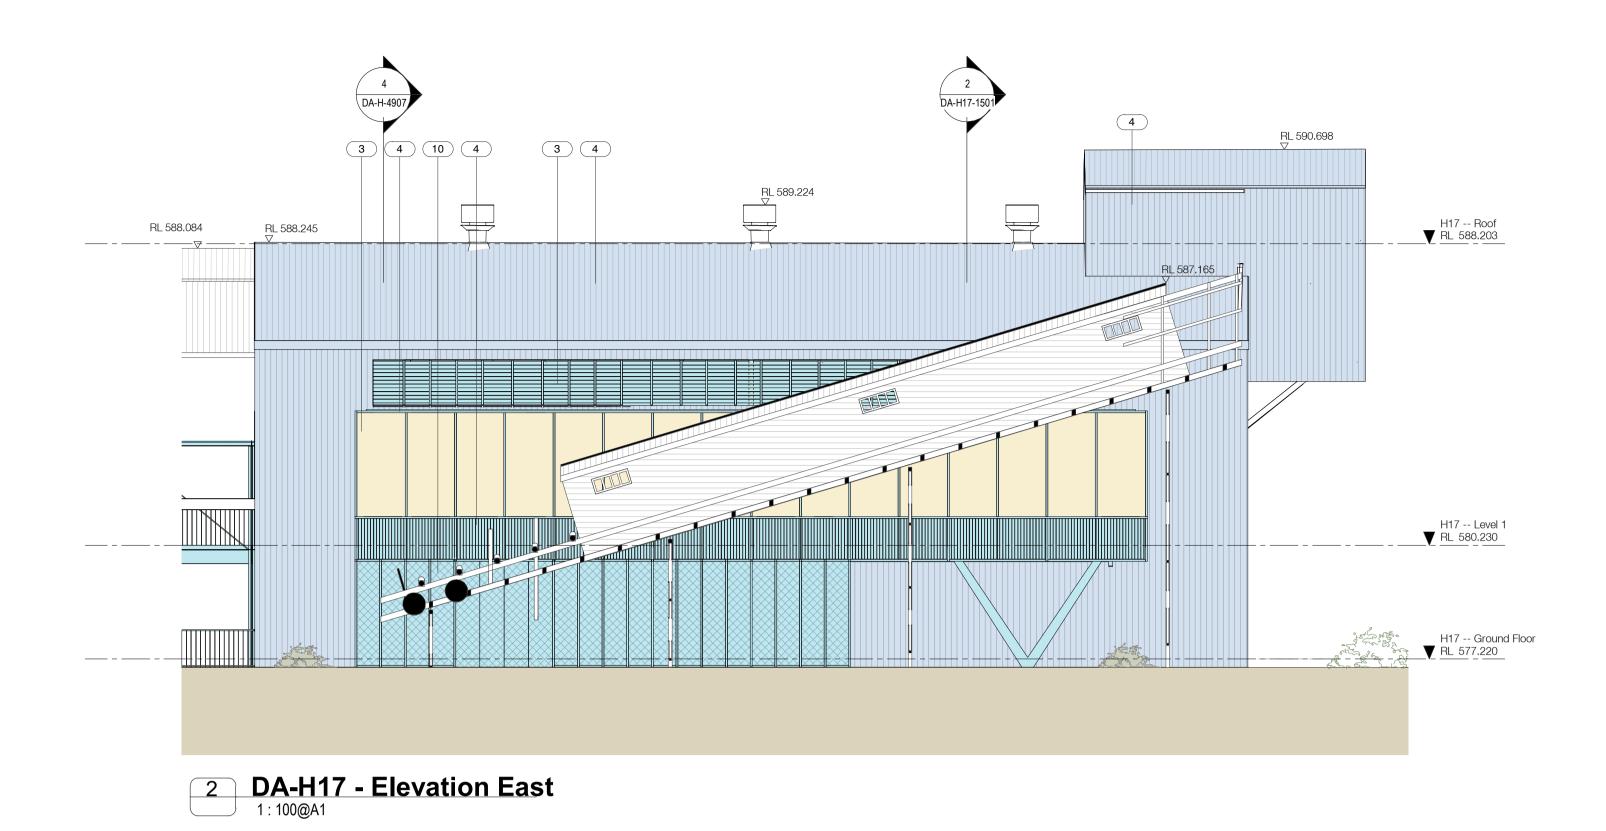

FOR APPROVAL

Rev Date 1 15.10.2021 For Information

08.07.2022 Draft DA Issue 2 15.08.2022 Issue for DA

4 19.07.2023 For Approval

Revision

By Chk. DM EW DM EW DM EW DM EW

Project **BRICKWORKS HERITAGE CORE - Yarralum** ACT 2600 Building H17 - MACHINE BAY III Drawing Name Elevations North, East, South, West