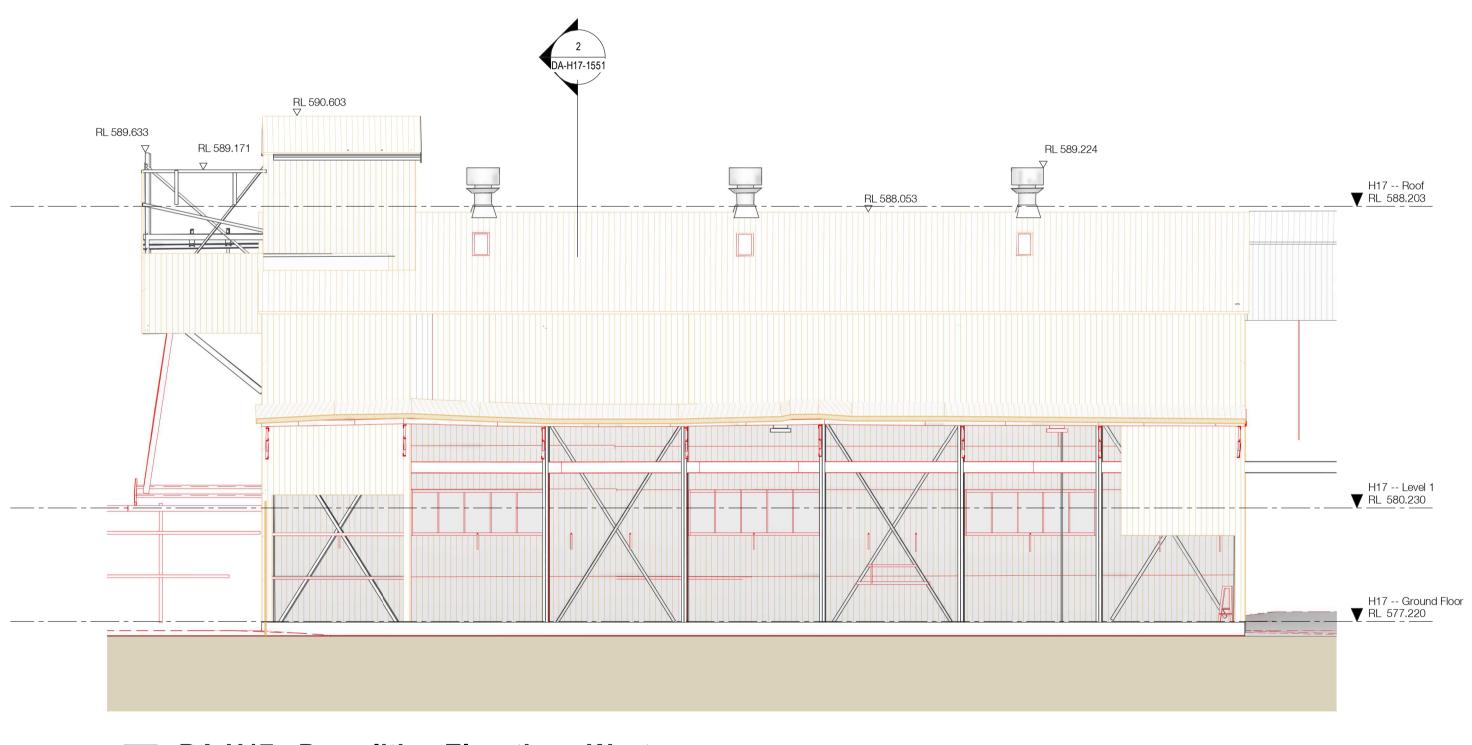

1 DA-H17 - Demolition Elevation - North

3 DA-H17 - Demolition Elevation - South

2 DA-H17 - Demolition Elevation - East

4 DA-H17 - Demolition Elevation - West

ELEMENTS DEMOLISHED

ELEMENTS REMOVED BUT STORED ON SITE FOR REUSE