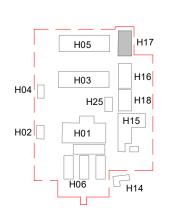

1 DA-H17 - Demolition Elevation - North

3 DA-H17 - Demolition Elevation - South

2 DA-H17 - Demolition Elevation - East

4 DA-H17 - Demolition Elevation - West

ELEMENTS DEMOLISHED

ELEMENTS REMOVED BUT STORED ON SITE FOR REUSE

| ACT 2000                                    |
|---------------------------------------------|
| Building                                    |
| H17 - MACHINE BAY III                       |
| Drawing Name                                |
| Demolition Elevations - North, East, South, |