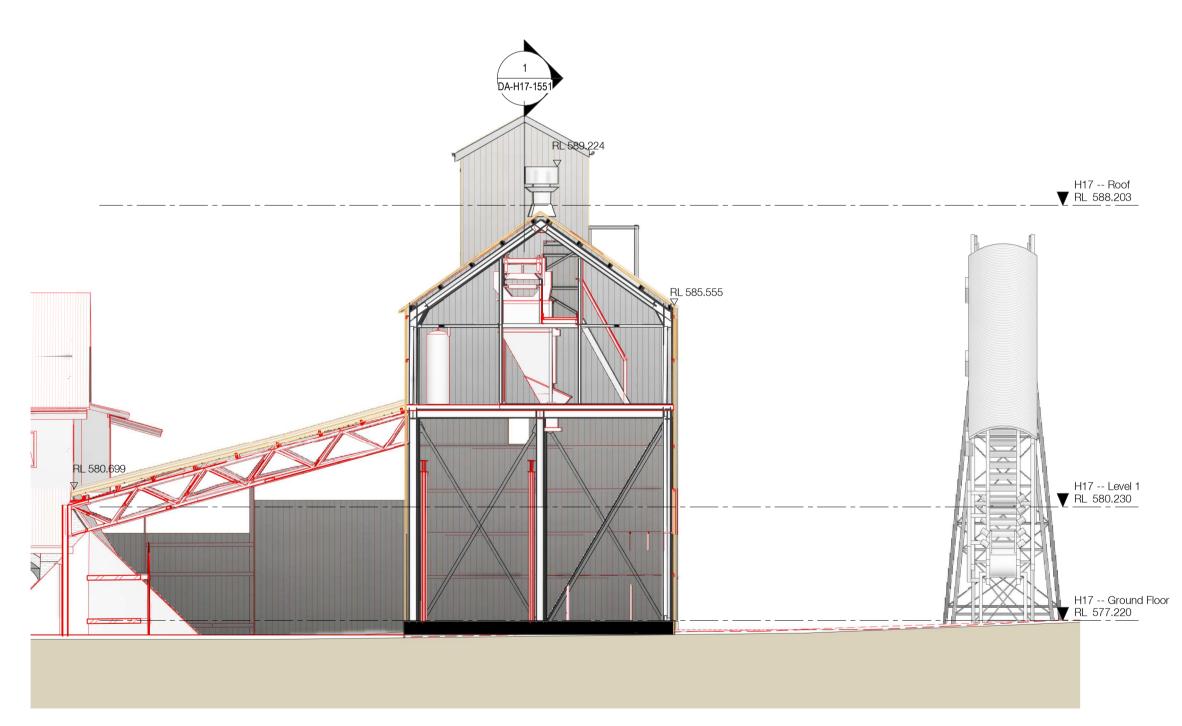

1 DA-H17 - Demolition Elevation - North

3 DA-H17 - Demolition Elevation - South

2 DA-H17 - Demolition Elevation - East

4 DA-H17 - Demolition Elevation - West

ELEMENTS DEMOLISHED

ELEMENTS REMOVED BUT STORED ON SITE FOR REUSE