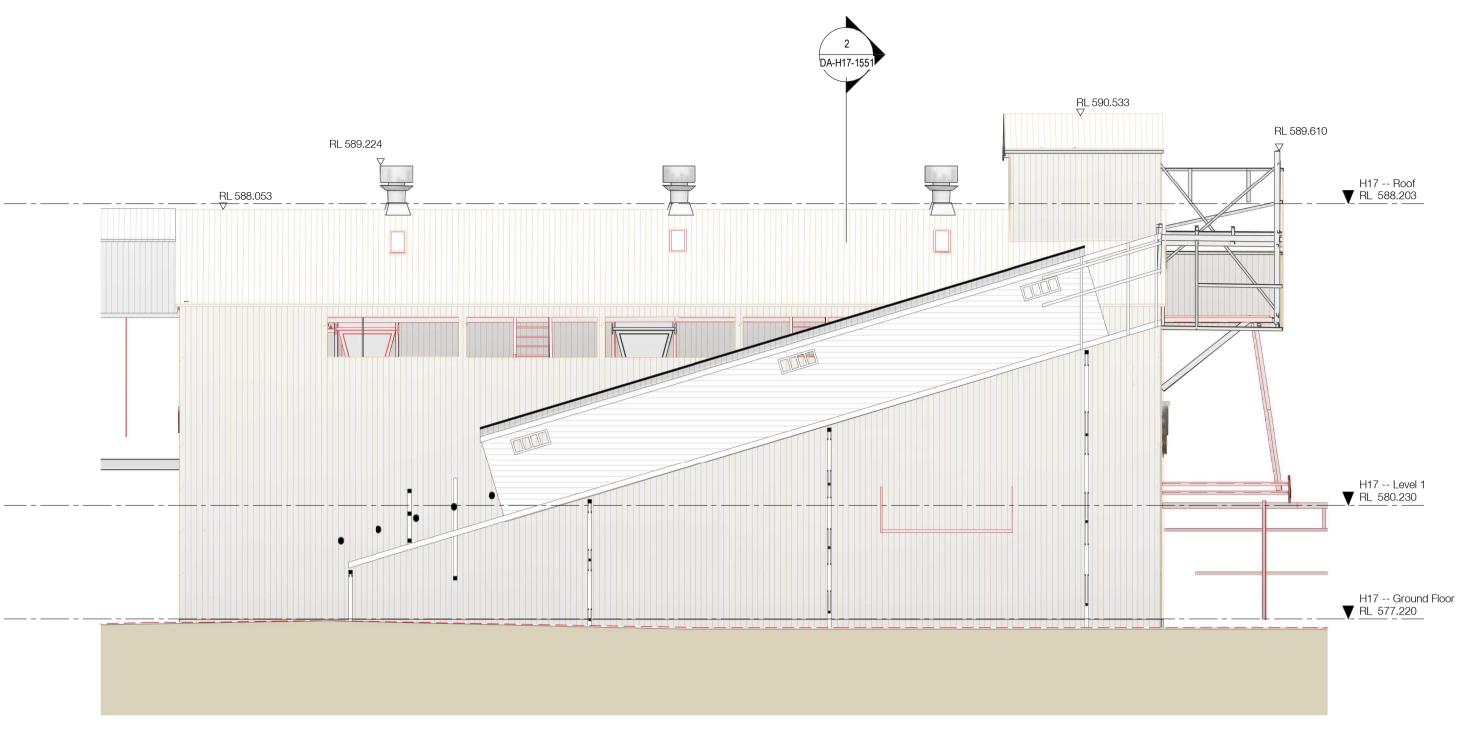

1 DA-H17 - Demolition Elevation - North

3 DA-H17 - Demolition Elevation - South

2 DA-H17 - Demolition Elevation - East

4 DA-H17 - Demolition Elevation - West

ELEMENTS DEMOLISHED

ELEMENTS REMOVED BUT STORED ON SITE FOR REUSE