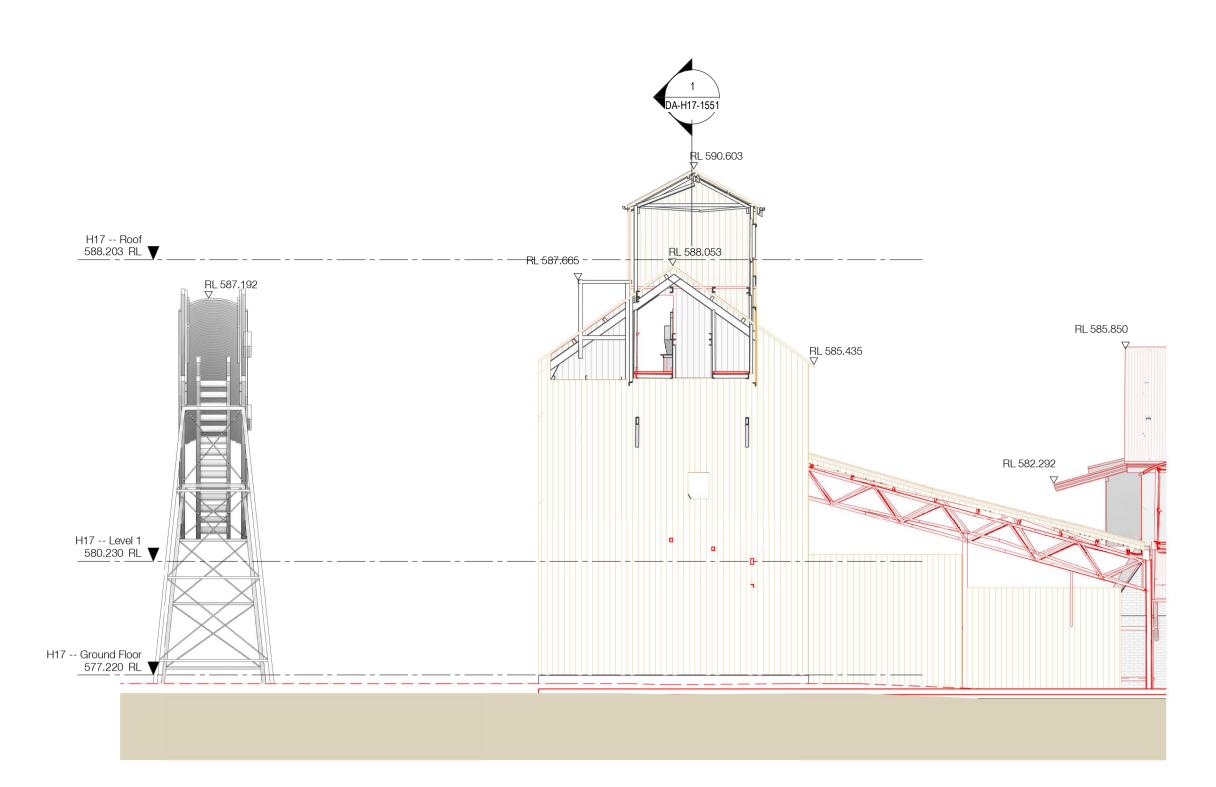

1 DA-H17 - Demolition Elevation - North

3 DA-H17 - Demolition Elevation - South

2 DA-H17 - Demolition Elevation - East

4 DA-H17 - Demolition Elevation - West

ELEMENTS DEMOLISHED

ELEMENTS REMOVED BUT STORED ON SITE FOR REUSE