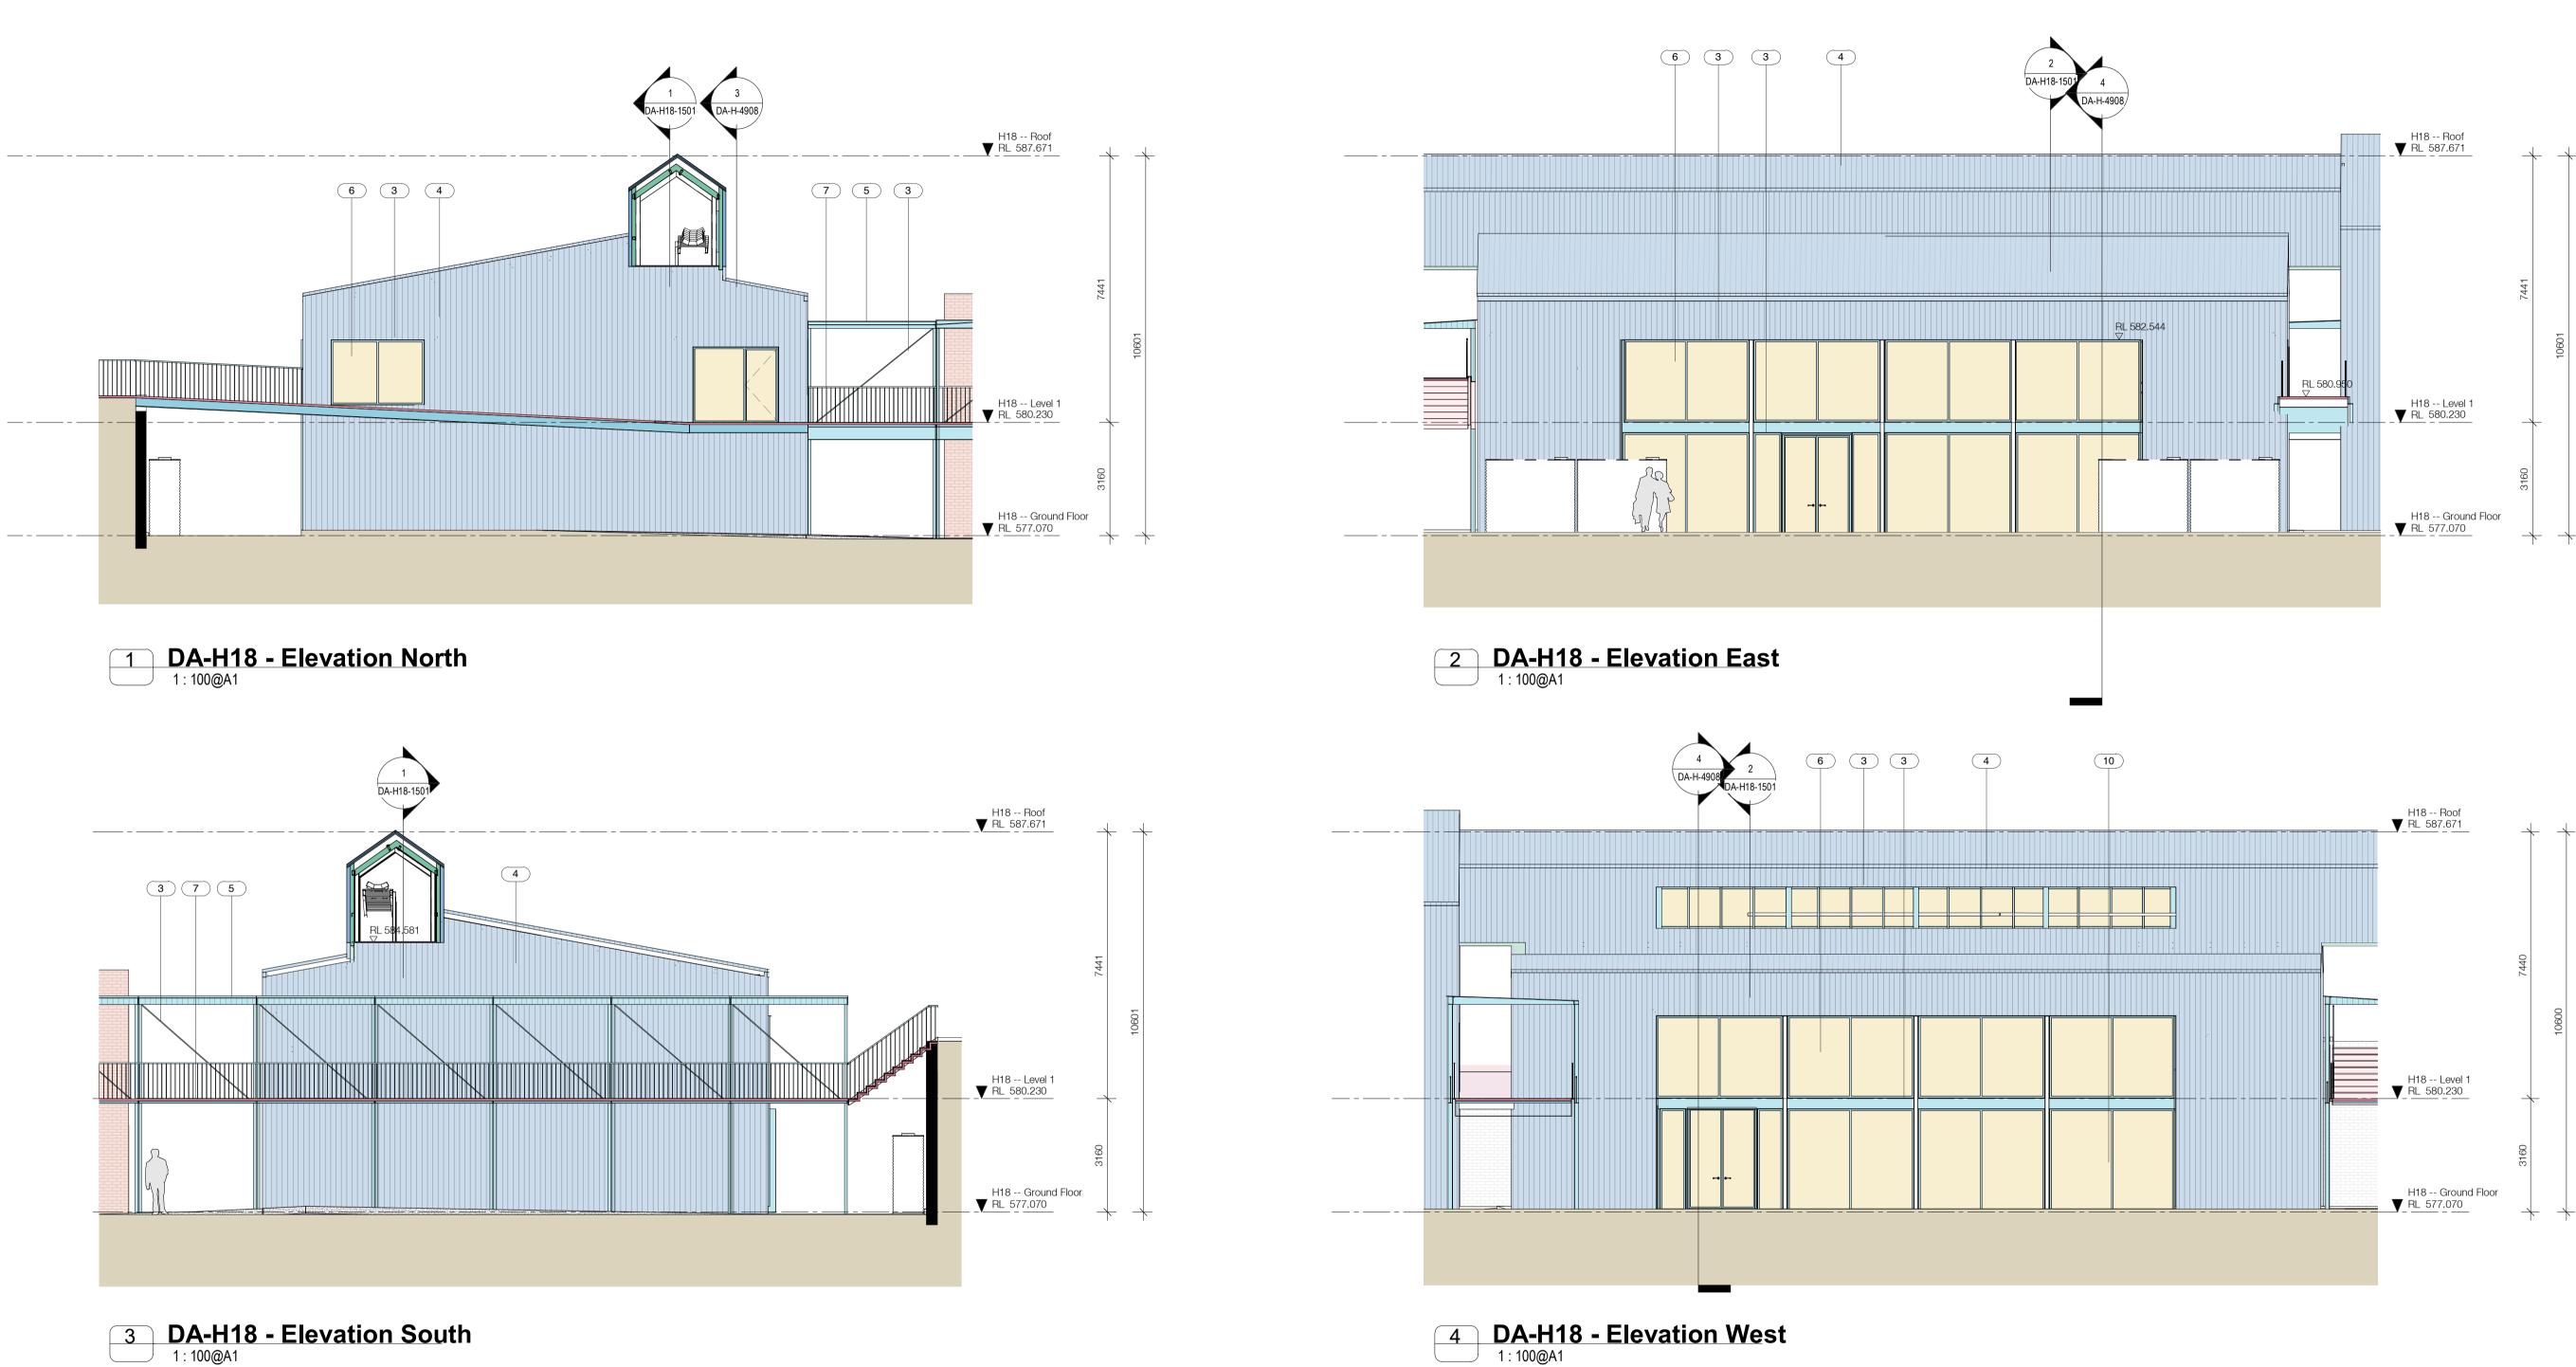

2 08.07.2022 Draft DA Issue 15.08.2022 Issue for DA

4 19.07.2023 For Approval

Revision

By Chk. DM EW DM EW DM EW DM EW

FOR APPROVAL

Project BRICKWORKS HERITAGE CORE - Yarralumla, ACT 2600 Building H18 - WORKSHOP Drawing Name Elevations North, East, South, West

## EXTERNAL FINISHES

- 1 EXISTING MASONRY
- 2 NEW BRICKWORK | RED COLOUR
- 3 POWDERCOATED METAL
- 4 REUSED CORRUGATED METAL SHEETING 5 NEW CORRUGATED METAL SHEETING
- 6 CLEAR GLAZING
- 7 CONCRETE FINISH
- 8 POLYCARBONATE PANEL
- 9 COPPER COLOURD METAL SHEETING
- 10 PERFORATED METAL
- 11 TIMBER LOUVRES TO MATCH EXISTING 12 CERAMIC ROOF TILES (EXISTING REUSED)

| PROPOSED - METAL             |
|------------------------------|
| PROPOSED - REUSED CORRUGATED |
| PROPOSED - GLAZED            |
| PROPOSED - CONCRETE          |
| PROPOSED - MASONRY           |
| PROPOSED - TIMBER            |
| PROPOSED - LIGHTWEIGHT       |
|                              |