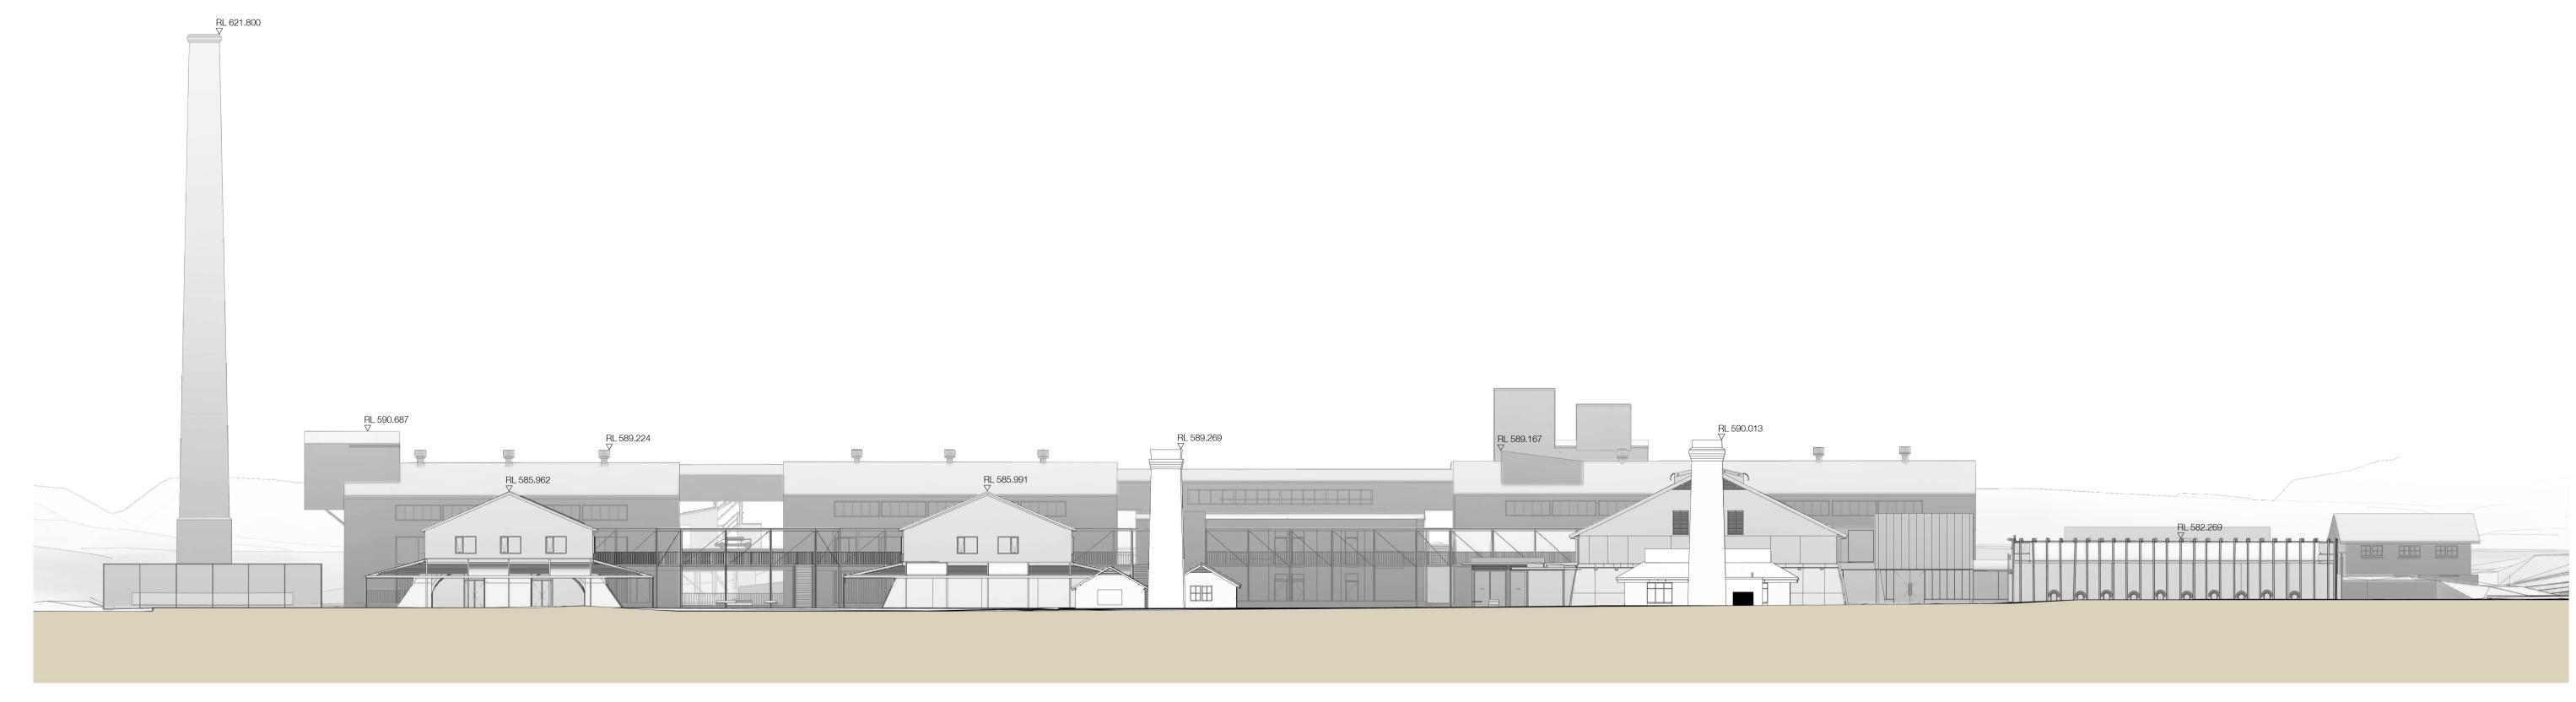

## 1 DA-H - Elevation South 1: 250@A1

2 DA-H - Elevation West 1:250@A1

Nominated Architects: Adam Haddow-7188 | John Pradel-7004 In accepting and utilising this document the recipient agrees that SJB Architecture (NSW) Pty. Ltd. ACN 081 094 724 T/A SJB Architects, retain all common law, statutory law and other rights including copyright and intellectual property rights. The recipient agrees not to use this document for any purpose other than its intended use; to waive all claims against SJB Architects resulting from unauthorised changes; or to reuse the document on other projects without the prior written consent of SJB Architects. Under no circumstances shall transfer of this document be deemed a sale. SJB Architects makes no warranties of fitness for any purpose. The Builder/Contractor shall verify job dimensions prior to any work commencing. Use figured dimensions only. Do not scale drawings.

HERITAGE SITE Drawing Name Elevations South, West

Sheet Size SJB Architects 19.07.2023 1:250 @ A1 Chk. DM EW Job No. Drawing No. DA-H-0121 / 5

Level 2 490 Crown Street Surry Hills NSW 2010 Australia T 61 2 9380 9911 F 61 2 9380 9922 www.sjb.com.au