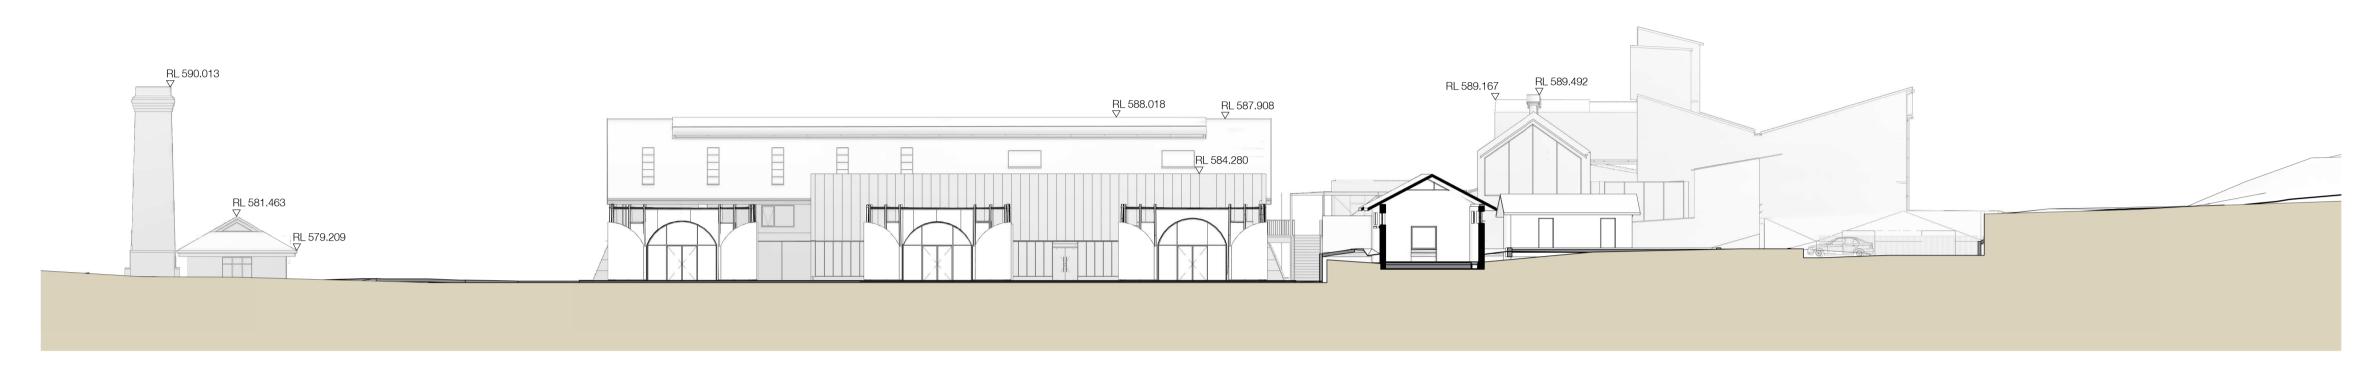

## 1 DA-H - Elevation South 1: 250@A1

2 DA-H - Elevation West 1:250@A1

Nominated Architects: Adam Haddow-7188 | John Pradel-7004 In accepting and utilising this document the recipient agrees that SJB Architecture (NSW) Pty. Ltd. ACN 081 094 724 T/A SJB Architects, retain all common law, statutory law and other rights including copyright and intellectual property rights. The recipient agrees not to use this document for any purpose other than its intended use; to waive all claims against SJB Architects resulting from unauthorised changes; or to reuse the document on other projects without the prior written consent of SJB Architects. Under no circumstances shall transfer of this document be deemed a sale. SJB Architects makes no warranties of fitness for any purpose. The Builder/Contractor shall verify job dimensions prior to any work commencing. Use figured dimensions only. Do not scale drawings.

HERITAGE SITE Drawing Name Elevations South, West

Sheet Size SJB Architects 19.07.2023 1:250 @ A1 Chk. DM EW Job No. Drawing No. DA-H-0121 / 5

Level 2 490 Crown Street Surry Hills NSW 2010 Australia T 61 2 9380 9911 F 61 2 9380 9922 www.sjb.com.au