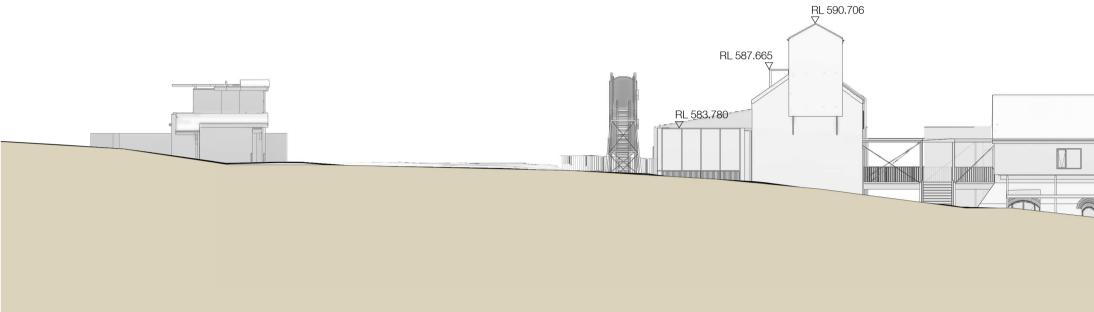

Client

Project BRICKWORKS HERITAGE CORE - Yarralun ACT 2600 Building HERITAGE SITE Drawing Name Elevations North, East

RL 621.800

|       | Date       | Scale       | Sheet Size |
|-------|------------|-------------|------------|
| umla, | 19.07.2023 | 1 : 250     | @ A1       |
|       | Drawn      | Chk.        |            |
|       | DM         | EW          |            |
|       | Job No.    | Drawing No. | Revision   |
|       | 5479       | DA-H-0122   | / 4        |