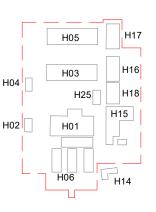

Client

Project BRICKWORKS HERITAGE CORE - Yarralun ACT 2600 Building HERITAGE SITE Drawing Name Elevations North, East

RL 621.800

|       | Date       | Scale       | Sheet Size |
|-------|------------|-------------|------------|
| umla, | 19.07.2023 | 1 : 250     | @ A1       |
|       | Drawn      | Chk.        |            |
|       | DM         | EW          |            |
|       | Job No.    | Drawing No. | Revision   |
|       | 5479       | DA-H-0122   | / 4        |