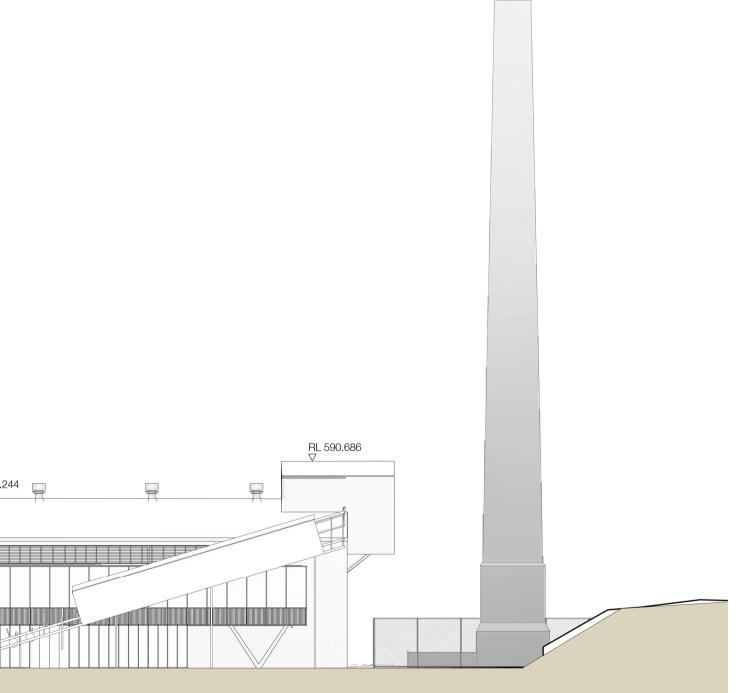

Revision

By Chk. DM EW DM EW DM EW DM EW

FOR DEVELOPMENT APPLICATION

| RL 621.800<br>∑ |            |
|-----------------|------------|
|                 |            |
|                 |            |
|                 |            |
|                 |            |
|                 |            |
|                 |            |
|                 | RL 589.269 |
| RL 585.975      |            |
| RL 579.366      | RL 580.347 |
|                 |            |

Client

Project BRICKWORKS HERITAGE CORE - Yarralun ACT 2600 Building HERITAGE SITE Drawing Name Elevations North, East

RL 621.800

|       | Date       | Scale       | Sheet Size |
|-------|------------|-------------|------------|
| umla, | 19.07.2023 | 1 : 250     | @ A1       |
|       | Drawn      | Chk.        |            |
|       | DM         | EW          |            |
|       | Job No.    | Drawing No. | Revision   |
|       | 5479       | DA-H-0122   | / 4        |