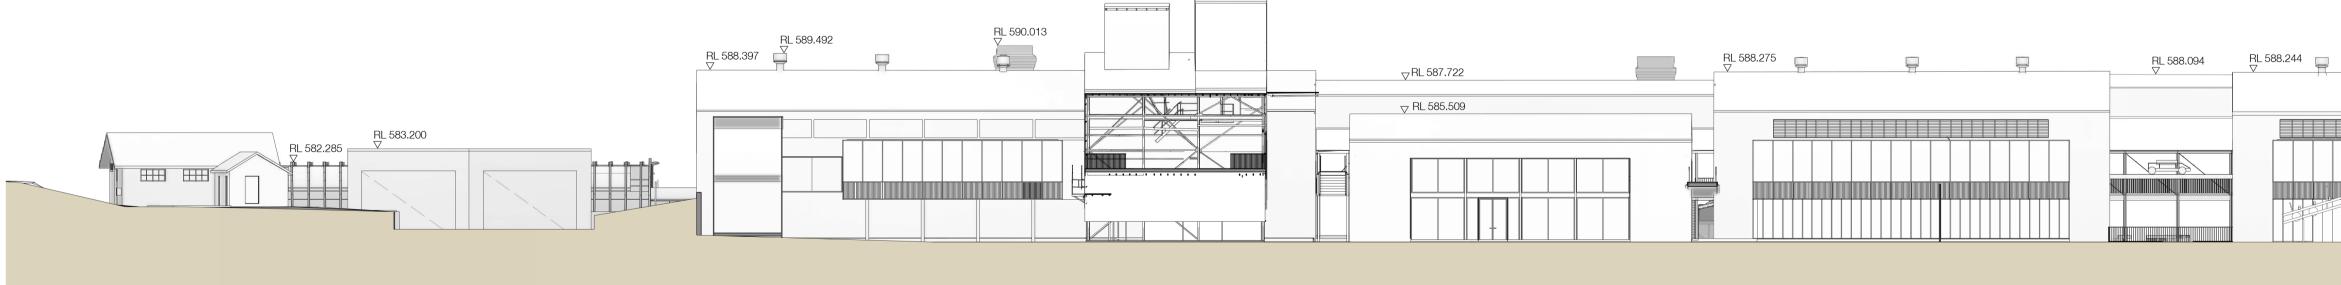

Client

Project BRICKWORKS HERITAGE CORE - Yarralun ACT 2600 Building HERITAGE SITE Drawing Name Elevations North, East

RL 621.800

|       | Date       | Scale       | Sheet Size |
|-------|------------|-------------|------------|
| umla, | 19.07.2023 | 1 : 250     | @ A1       |
|       | Drawn      | Chk.        |            |
|       | DM         | EW          |            |
|       | Job No.    | Drawing No. | Revision   |
|       | 5479       | DA-H-0122   | / 4        |