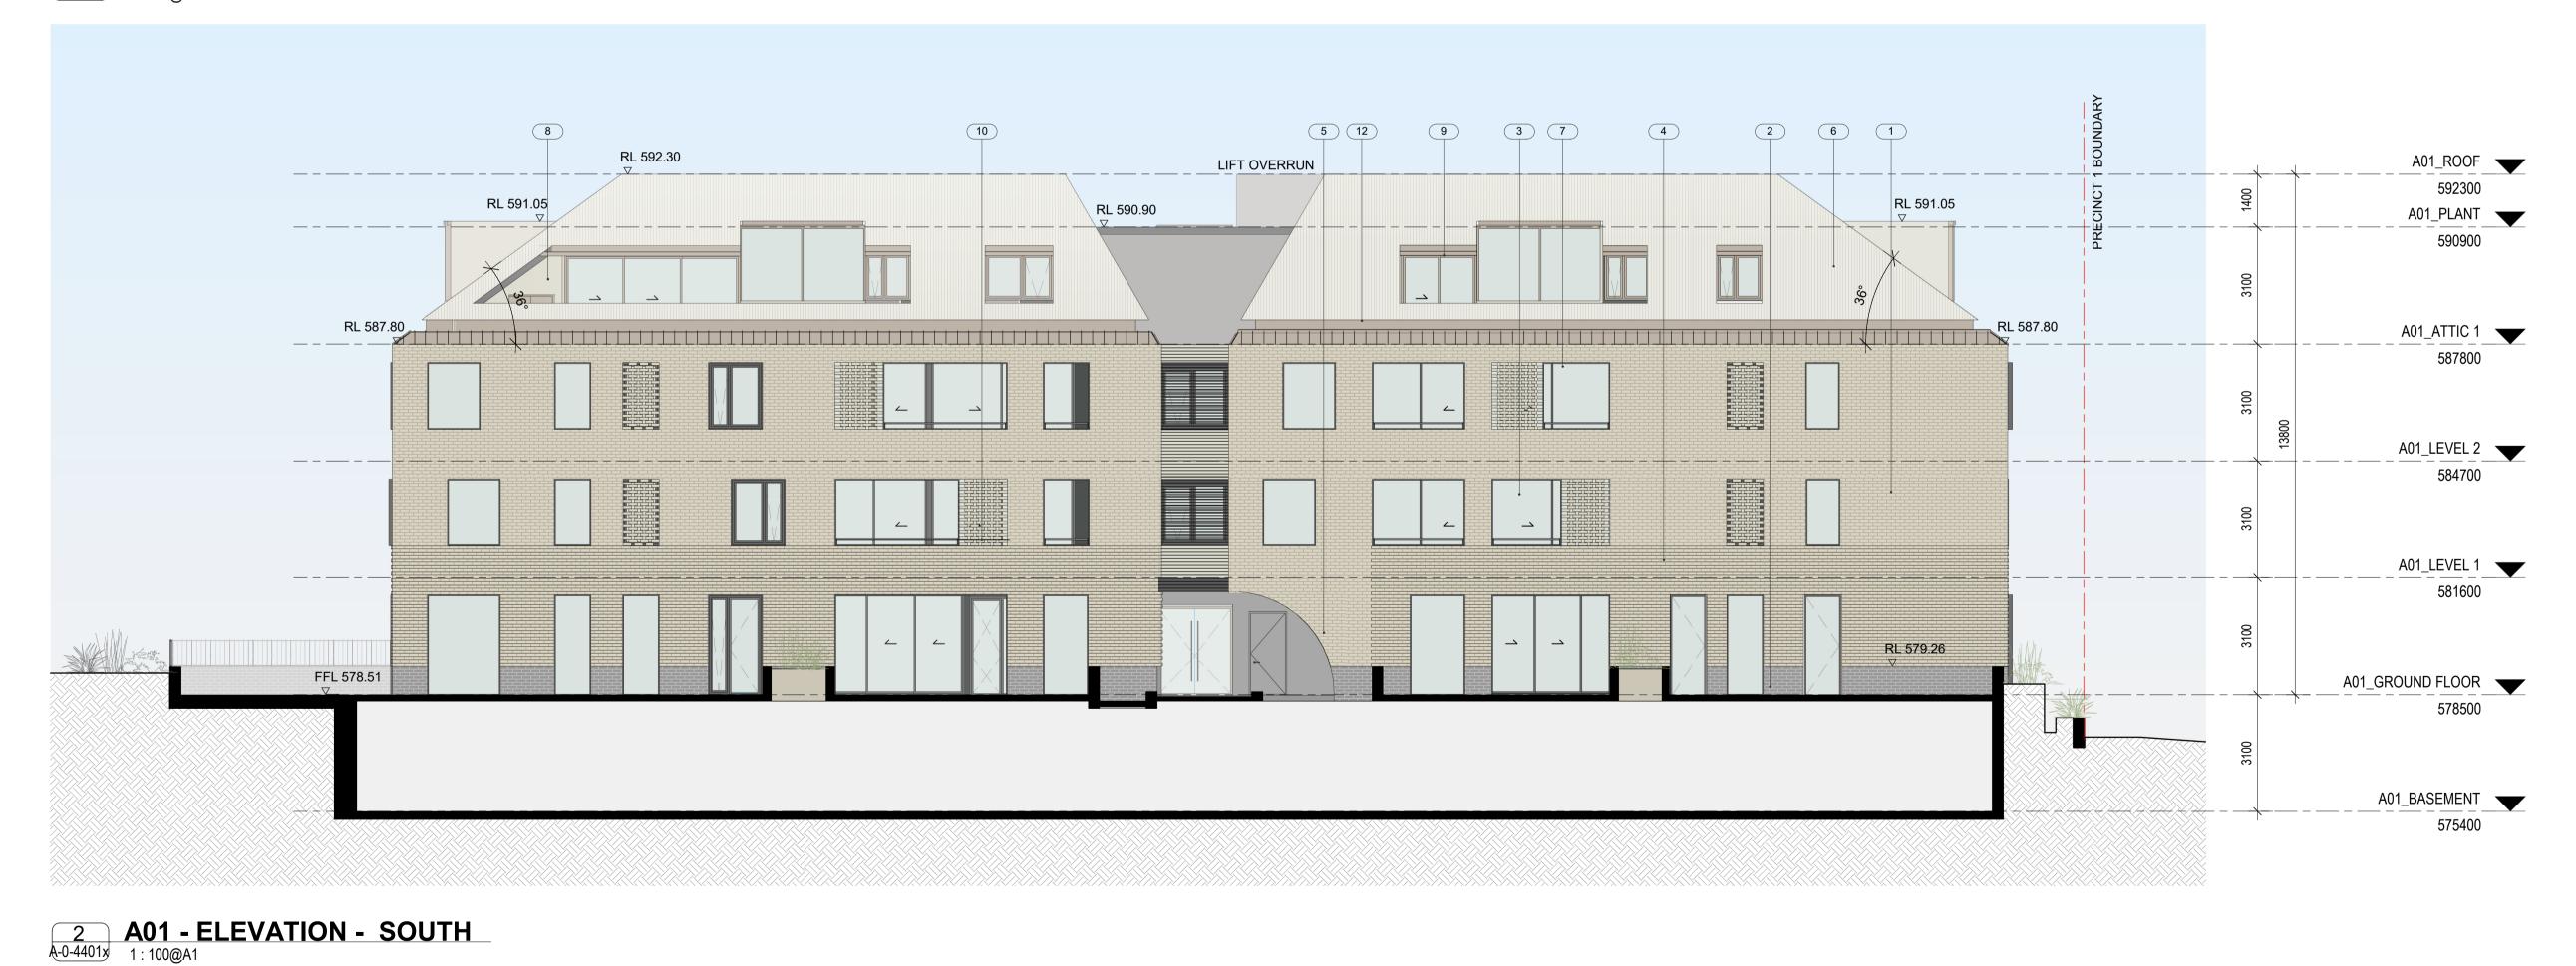

## FINISHES

- BRICK | BLONDE COLOUR 1
- BRICK | GREY COLOUR 2 BRICK FEATURE PATTERN | BLONDE COLOUR 3
- BRICK ALTERNATE FEATURE PATTERN | BLONDE COLOUR 4
- 5 BRICK CURVED ENTRY DETAIL | BLONDE COLOUR
- ROOF SHEETING COLOUR TO MATCH BLONDE BRICKS 6
- RESIDENTIAL WINDOW SYSTEM 7
- FC WALL PANELS | COLOUR TO MATCH ROOF CLADDING 8 9 METAL DETAILING | COLOUR TO MATCH ROOF CLADDING
- 10 ROUND BALUSTRADE | CHARCOAL
- 11 METAL LOUVRE | CHARCOAL
- 12 CONCEALED GUTTER | COLOUR TO MATCH ROOF

## FOR APPROVAL

| Structural Engineer | ESD Consultant        | Client      | Project                         |
|---------------------|-----------------------|-------------|---------------------------------|
| Sellick             |                       | DOMA        | BRICKWORKS Yarralumla, ACT 2600 |
| Hydraulic Engineer  | DDA/Access Consultant |             | Building                        |
| THCS                |                       | A05         | BUILDING A01                    |
| Town Planner        | Traffic Engineer      | A04         | Drawing Name                    |
|                     |                       |             | Elevations - North and South    |
| Civil Engineer      | BCA Consultant        | A01 A02 A03 |                                 |