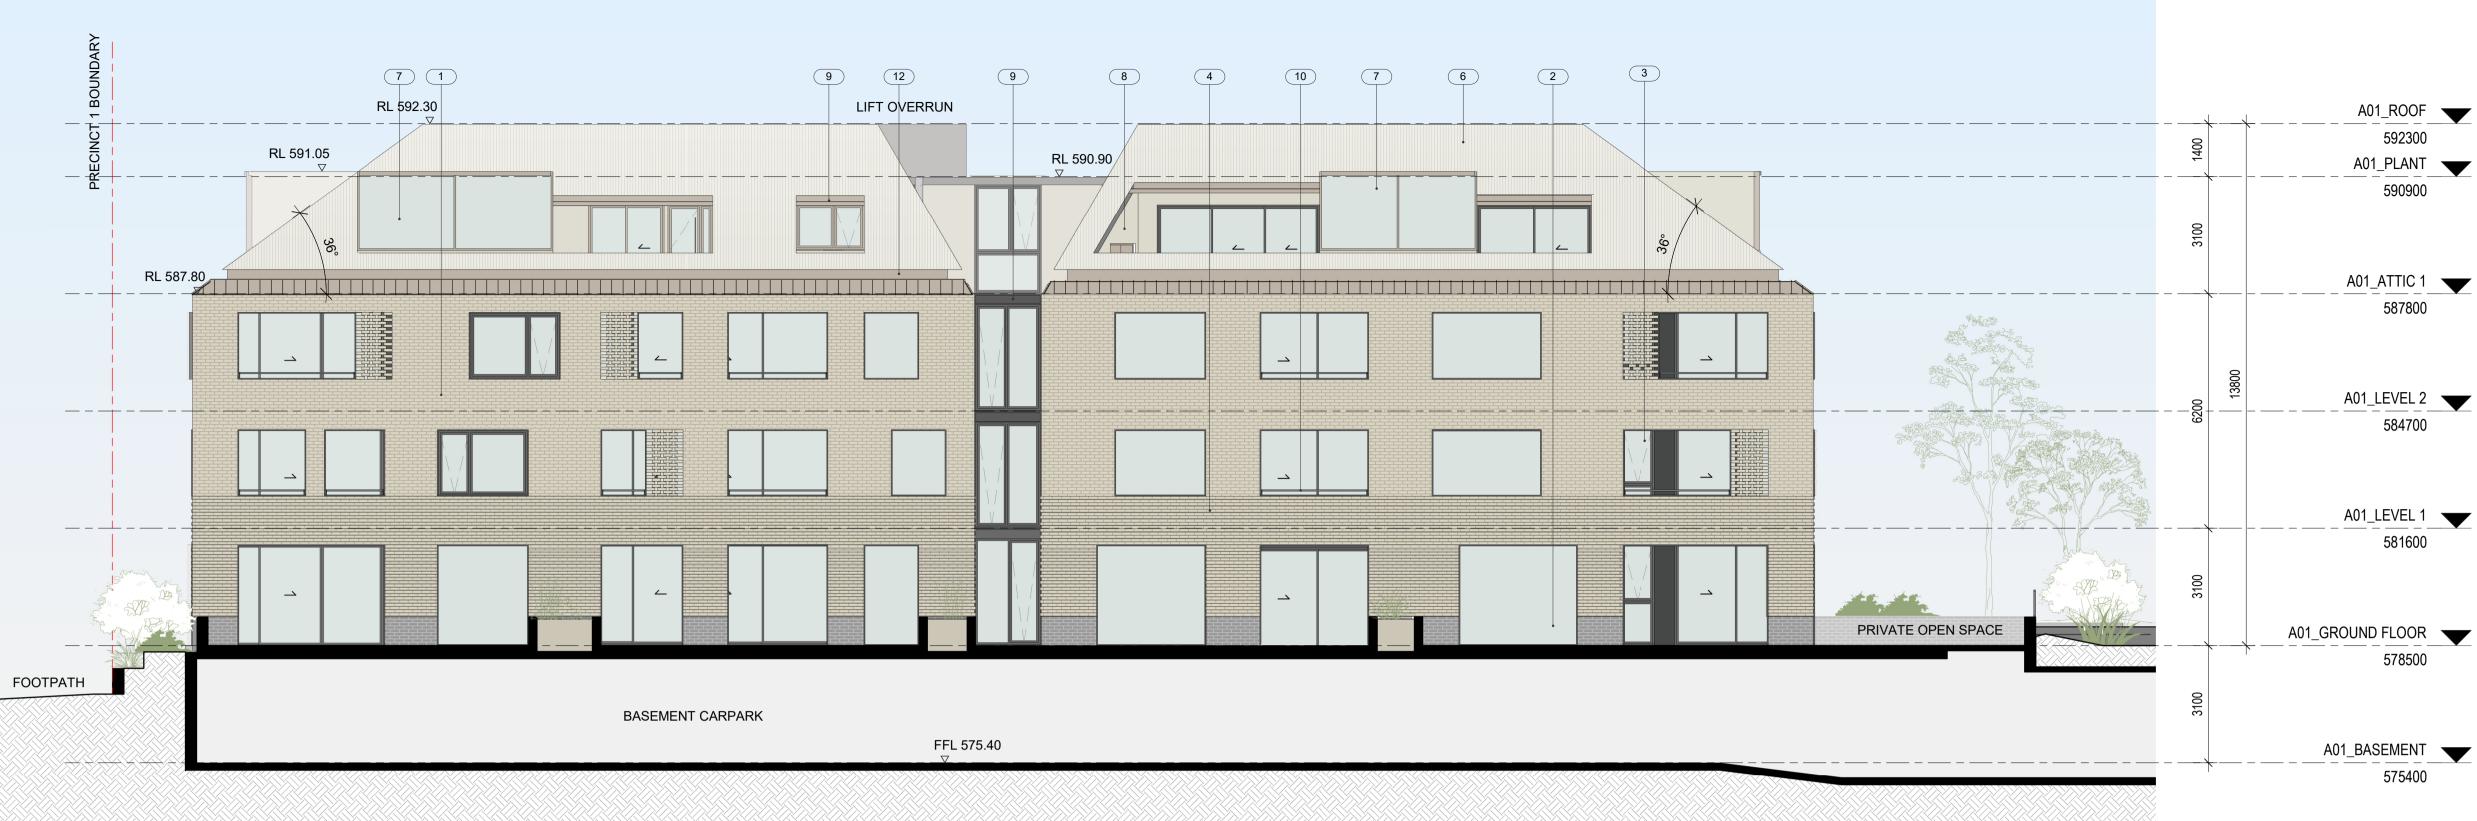

 1
 A01 - ELEVATION - NORTH

 DA-A-0211
 1 : 100@A1

## FINISHES

- BRICK | BLONDE COLOUR 1
- BRICK | GREY COLOUR 2 BRICK FEATURE PATTERN | BLONDE COLOUR 3
- BRICK ALTERNATE FEATURE PATTERN | BLONDE COLOUR 4
- 5 BRICK CURVED ENTRY DETAIL | BLONDE COLOUR
- ROOF SHEETING COLOUR TO MATCH BLONDE BRICKS 6
- RESIDENTIAL WINDOW SYSTEM 7
- FC WALL PANELS | COLOUR TO MATCH ROOF CLADDING 8 9 METAL DETAILING | COLOUR TO MATCH ROOF CLADDING
- 10 ROUND BALUSTRADE | CHARCOAL
- 11 METAL LOUVRE | CHARCOAL
- 12 CONCEALED GUTTER | COLOUR TO MATCH ROOF