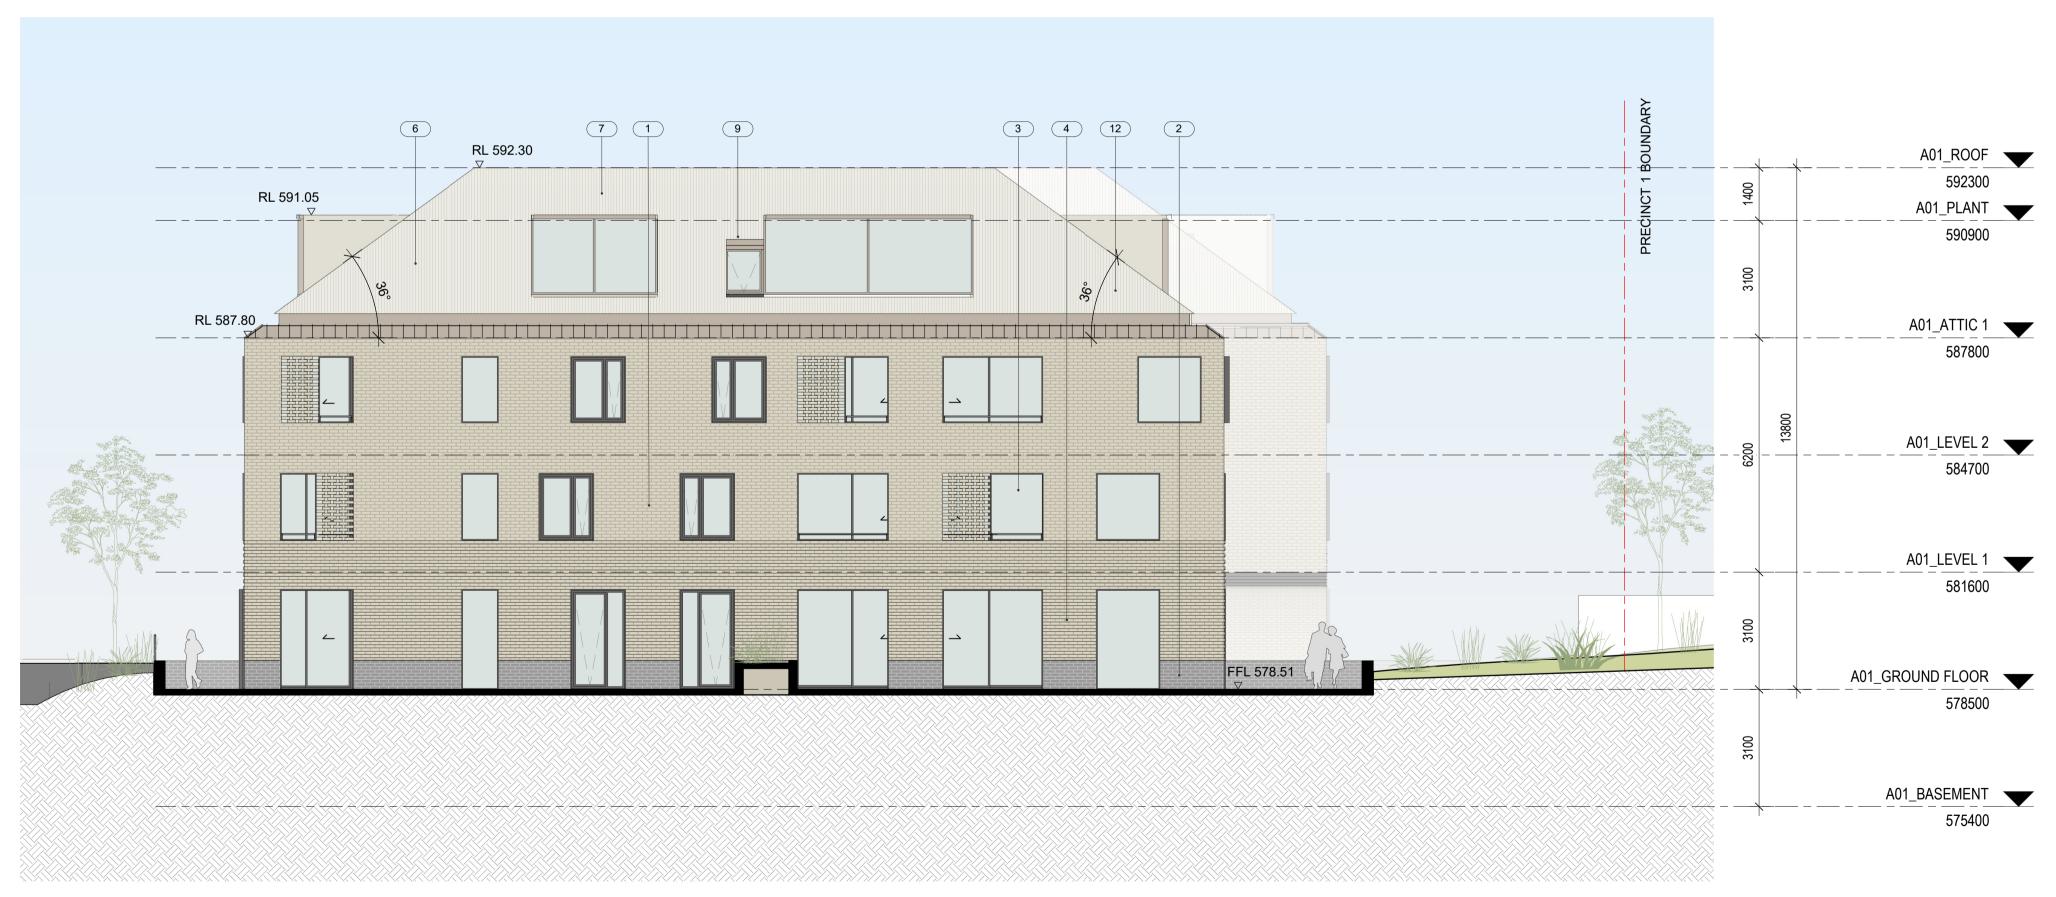

## 2 A01 - ELEVATION - WEST DA-A-0211 1:100@A1

Nominated Architects: Adam Haddow-7188 | John Pradel-7004

RESIDENTIAL WINDOW SYSTEM

ROUND BALUSTRADE | CHARCOAL METAL LOUVRE | CHARCOAL

12 CONCEALED GUTTER | COLOUR TO MATCH ROOF

BRICK | BLONDE COLOUR BRICK | GREY COLOUR

BRICK FEATURE PATTERN | BLONDE COLOUR

BRICK CURVED ENTRY DETAIL | BLONDE COLOUR ROOF SHEETING - COLOUR TO MATCH BLONDE BRICKS

BRICK ALTERNATE FEATURE PATTERN | BLONDE COLOUR

FC WALL PANELS | COLOUR TO MATCH ROOF CLADDING METAL DETAILING | COLOUR TO MATCH ROOF CLADDING

**FINISHES** 

In accepting and utilising this document the recipient agrees that SJB Architecture (NSW) Pty. Ltd. ACN 081 094 724 T/A SJB Architects, retain all common law, statutory law and other rights including copyright and intellectual property rights. The recipient agrees not to use this document for any purpose other than its intended use; to waive all claims against SJB Architects resulting from unauthorised changes; or to reuse the document on other projects without the prior written consent of SJB Architects. Under no circumstances shall transfer of this document be deemed a sale. SJB Architects makes no warranties of fitness for any purpose. The Builder/Contractor shall verify job dimensions prior to any work commencing. Use figured dimensions only. Do not scale drawings. Use figured dimensions only. Do not scale drawings.