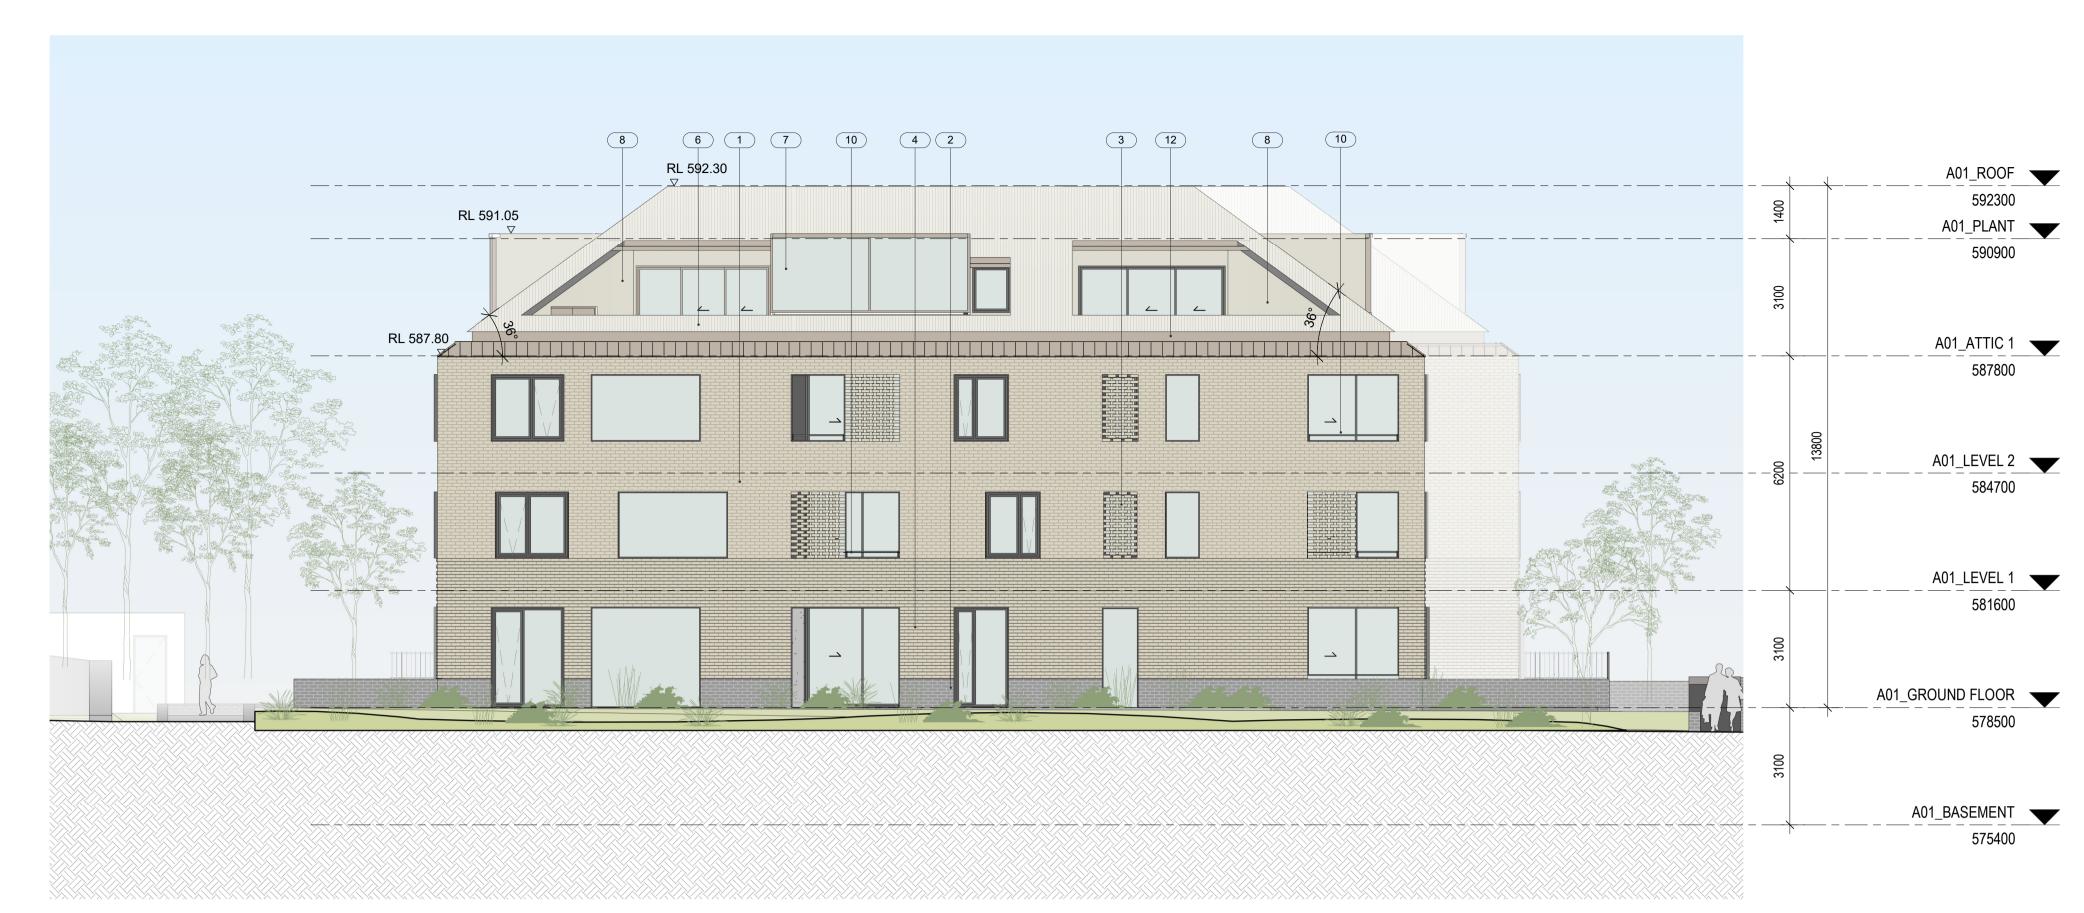

1 A01 - ELEVATION - EAST 1: 100@A1

BRICK | BLONDE COLOUR BRICK | GREY COLOUR

BRICK FEATURE PATTERN | BLONDE COLOUR

BRICK CURVED ENTRY DETAIL | BLONDE COLOUR ROOF SHEETING - COLOUR TO MATCH BLONDE BRICKS

BRICK ALTERNATE FEATURE PATTERN | BLONDE COLOUR

FC WALL PANELS | COLOUR TO MATCH ROOF CLADDING METAL DETAILING | COLOUR TO MATCH ROOF CLADDING

**FINISHES** 

In accepting and utilising this document the recipient agrees that SJB Architecture (NSW) Pty. Ltd. ACN 081 094 724 T/A SJB Architects, retain all common law, statutory law and other rights including copyright and intellectual property rights. The recipient agrees not to use this document for any purpose other than its intended use; to waive all claims against SJB Architects resulting from unauthorised changes; or to reuse the document on other projects without the prior written consent of SJB Architects. Under no circumstances shall transfer of this document be deemed a sale. SJB Architects makes no warranties of fitness for any purpose. The Builder/Contractor shall verify job dimensions prior to any work commencing. Use figured dimensions only. Do not scale drawings. Use figured dimensions only. Do not scale drawings.