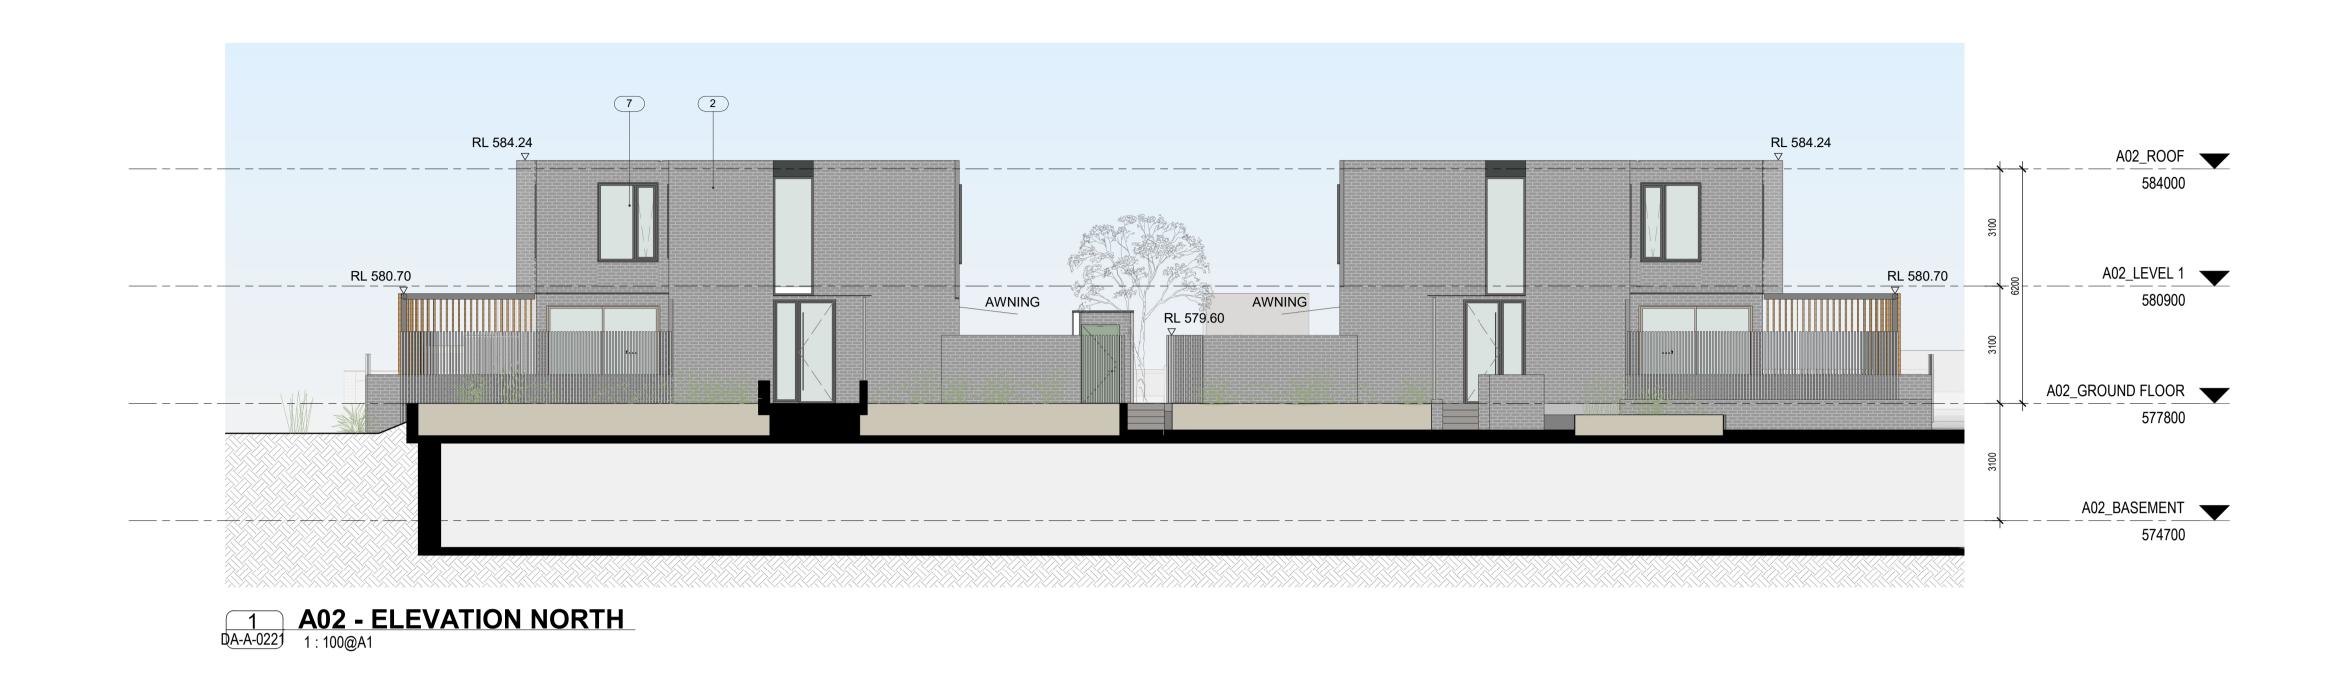

## **FINISHES**

- BRICK | BLONDE COLOUR
- BRICK | GREY COLOUR
- BRICK FEATURE PATTERN | BLONDE COLOUR BRICK ALTERNATE FEATURE PATTERN | BLONDE COLOUR
- BRICK CURVED ENTRY DETAIL | BLONDE COLOUR
- ROOF SHEETING COLOUR TO MATCH BLONDE BRICKS
- RESIDENTIAL WINDOW SYSTEM
- FC WALL PANELS | COLOUR TO MATCH ROOF CLADDING METAL DETAILING | COLOUR TO MATCH ROOF CLADDING
- ROUND BALUSTRADE | CHARCOAL 11 METAL LOUVRE | CHARCOAL
- 12 CONCEALED GUTTER | COLOUR TO MATCH ROOF

BRICKWORKS Yarralumla, ACT 2600 **BUILDING A02** Drawing Name Elevations - North and South

Date Scale 23.08.2023 1:100 Drawn Chk. DM EW Job No. Drawing No. DA-A-0521

Sheet Size SJB Architects @ A1 Surry Hills NSW 2010 Australia T 61 2 9380 9911