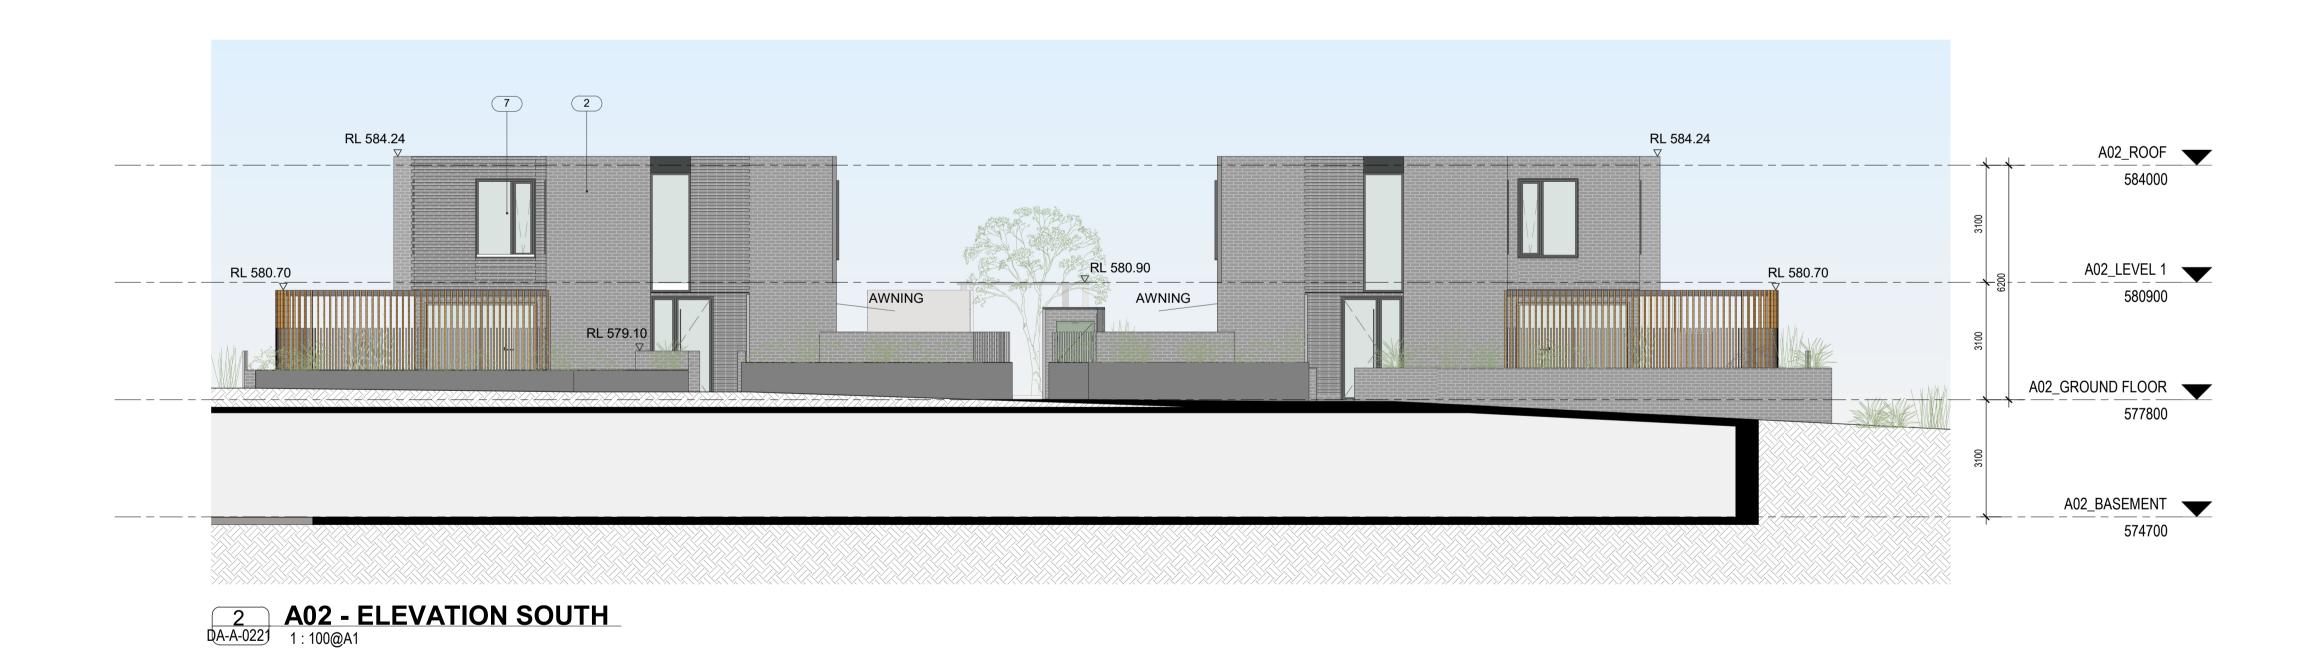

## **FINISHES**

- BRICK | BLONDE COLOUR
- BRICK | GREY COLOUR
- BRICK FEATURE PATTERN | BLONDE COLOUR BRICK ALTERNATE FEATURE PATTERN | BLONDE COLOUR
- BRICK CURVED ENTRY DETAIL | BLONDE COLOUR
- ROOF SHEETING COLOUR TO MATCH BLONDE BRICKS
- RESIDENTIAL WINDOW SYSTEM
- FC WALL PANELS | COLOUR TO MATCH ROOF CLADDING METAL DETAILING | COLOUR TO MATCH ROOF CLADDING
- ROUND BALUSTRADE | CHARCOAL 11 METAL LOUVRE | CHARCOAL
- 12 CONCEALED GUTTER | COLOUR TO MATCH ROOF

BRICKWORKS Yarralumla, ACT 2600 **BUILDING A02** Drawing Name Elevations - North and South

Date Scale 23.08.2023 1:100 Drawn Chk. DM EW Job No. Drawing No. DA-A-0521

Sheet Size SJB Architects @ A1 Surry Hills NSW 2010 Australia T 61 2 9380 9911