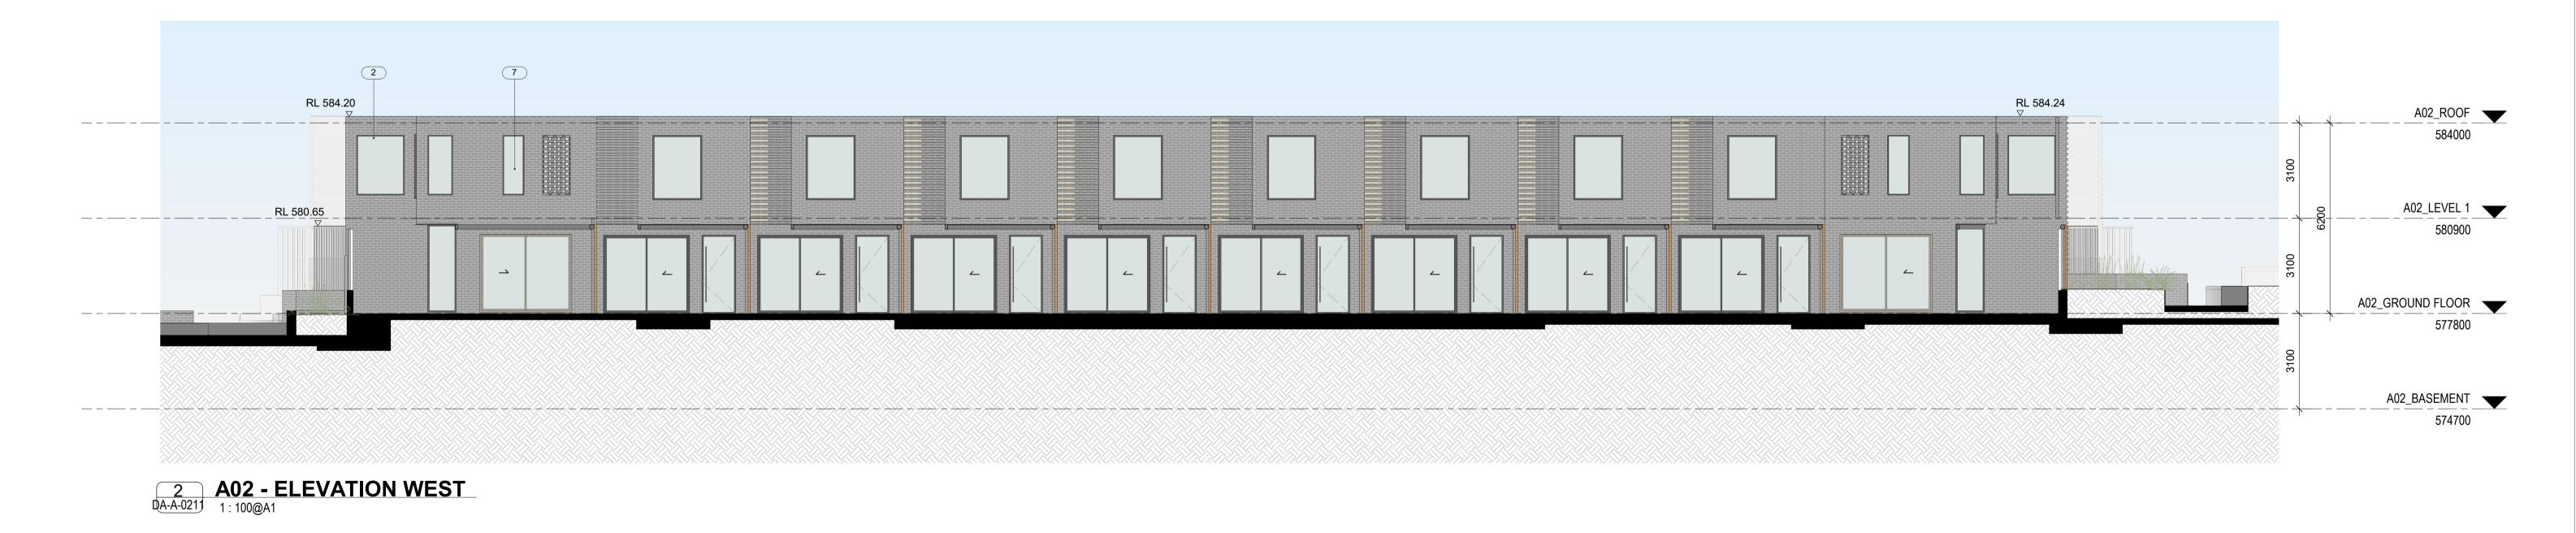

## FINISHES

- BRICK | BLONDE COLOUR 1
- BRICK | GREY COLOUR 2 BRICK FEATURE PATTERN | BLONDE COLOUR 3
- BRICK ALTERNATE FEATURE PATTERN | BLONDE COLOUR 4
- 5 BRICK CURVED ENTRY DETAIL | BLONDE COLOUR
- ROOF SHEETING COLOUR TO MATCH BLONDE BRICKS 6
- RESIDENTIAL WINDOW SYSTEM 7
- FC WALL PANELS | COLOUR TO MATCH ROOF CLADDING 8 METAL DETAILING | COLOUR TO MATCH ROOF CLADDING 9
- ROUND BALUSTRADE | CHARCOAL
- 10 11 METAL LOUVRE | CHARCOAL
- 12 CONCEALED GUTTER | COLOUR TO MATCH ROOF

## Architect SJB Architects Landscape Architect McGregor Coxall Electrical Engineer S4B Mechanical Engineer S4B

Sellick

| Structural Engineer | ESD Consultant        | Client      | Project                         |
|---------------------|-----------------------|-------------|---------------------------------|
| Sellick             |                       | DOMA        | BRICKWORKS Yarralumla, ACT 2600 |
| Hydraulic Engineer  | DDA/Access Consultant |             | Building                        |
| THCS                |                       | A05         | BUILDING A02                    |
| Town Planner        | Traffic Engineer      | A04         | Drawing Name                    |
|                     |                       |             | Elevations - East and West      |
| Civil Engineer      | BCA Consultant        | A01 A02 A03 |                                 |
| Sellick             |                       |             |                                 |