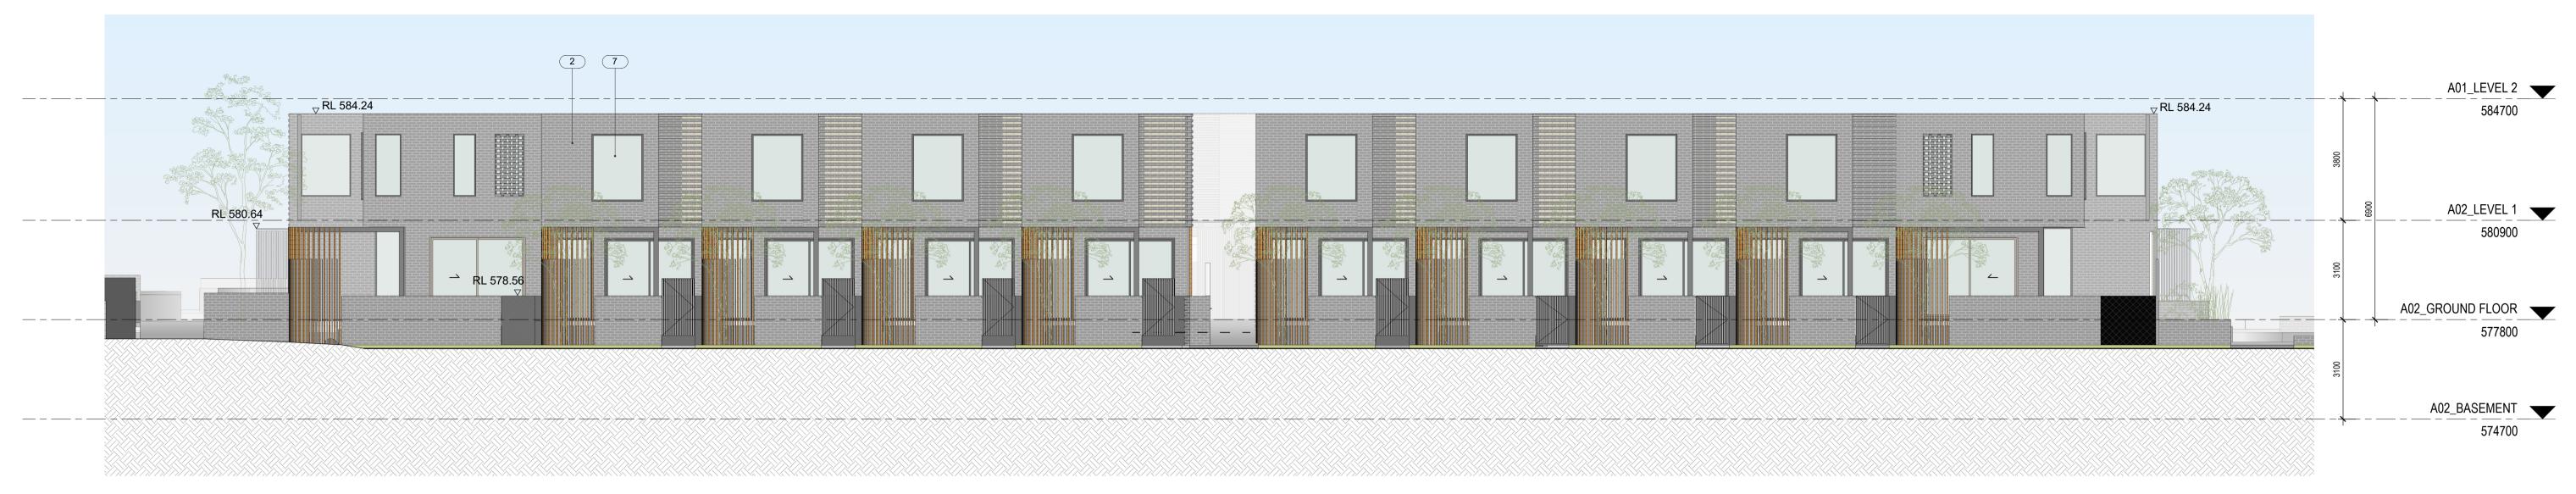

## FINISHES

- BRICK | BLONDE COLOUR 1
- BRICK | GREY COLOUR 2 BRICK FEATURE PATTERN | BLONDE COLOUR 3
- BRICK ALTERNATE FEATURE PATTERN | BLONDE COLOUR 4
- 5 BRICK CURVED ENTRY DETAIL | BLONDE COLOUR
- ROOF SHEETING COLOUR TO MATCH BLONDE BRICKS 6
- RESIDENTIAL WINDOW SYSTEM 7
- FC WALL PANELS | COLOUR TO MATCH ROOF CLADDING 8 METAL DETAILING | COLOUR TO MATCH ROOF CLADDING 9
- ROUND BALUSTRADE | CHARCOAL
- 10 11 METAL LOUVRE | CHARCOAL
- 12 CONCEALED GUTTER | COLOUR TO MATCH ROOF

## Architect SJB Architects Landscape Architect McGregor Coxall Electrical Engineer S4B Mechanical Engineer S4B

Sellick

| Structural Engineer | ESD Consultant        | Client      | Project                         |
|---------------------|-----------------------|-------------|---------------------------------|
| Sellick             |                       | DOMA        | BRICKWORKS Yarralumla, ACT 2600 |
| Hydraulic Engineer  | DDA/Access Consultant |             | Building                        |
| THCS                |                       | A05         | BUILDING A02                    |
| Town Planner        | Traffic Engineer      | A04         | Drawing Name                    |
|                     |                       |             | Elevations - East and West      |
| Civil Engineer      | BCA Consultant        | A01 A02 A03 |                                 |
| Sellick             |                       |             |                                 |