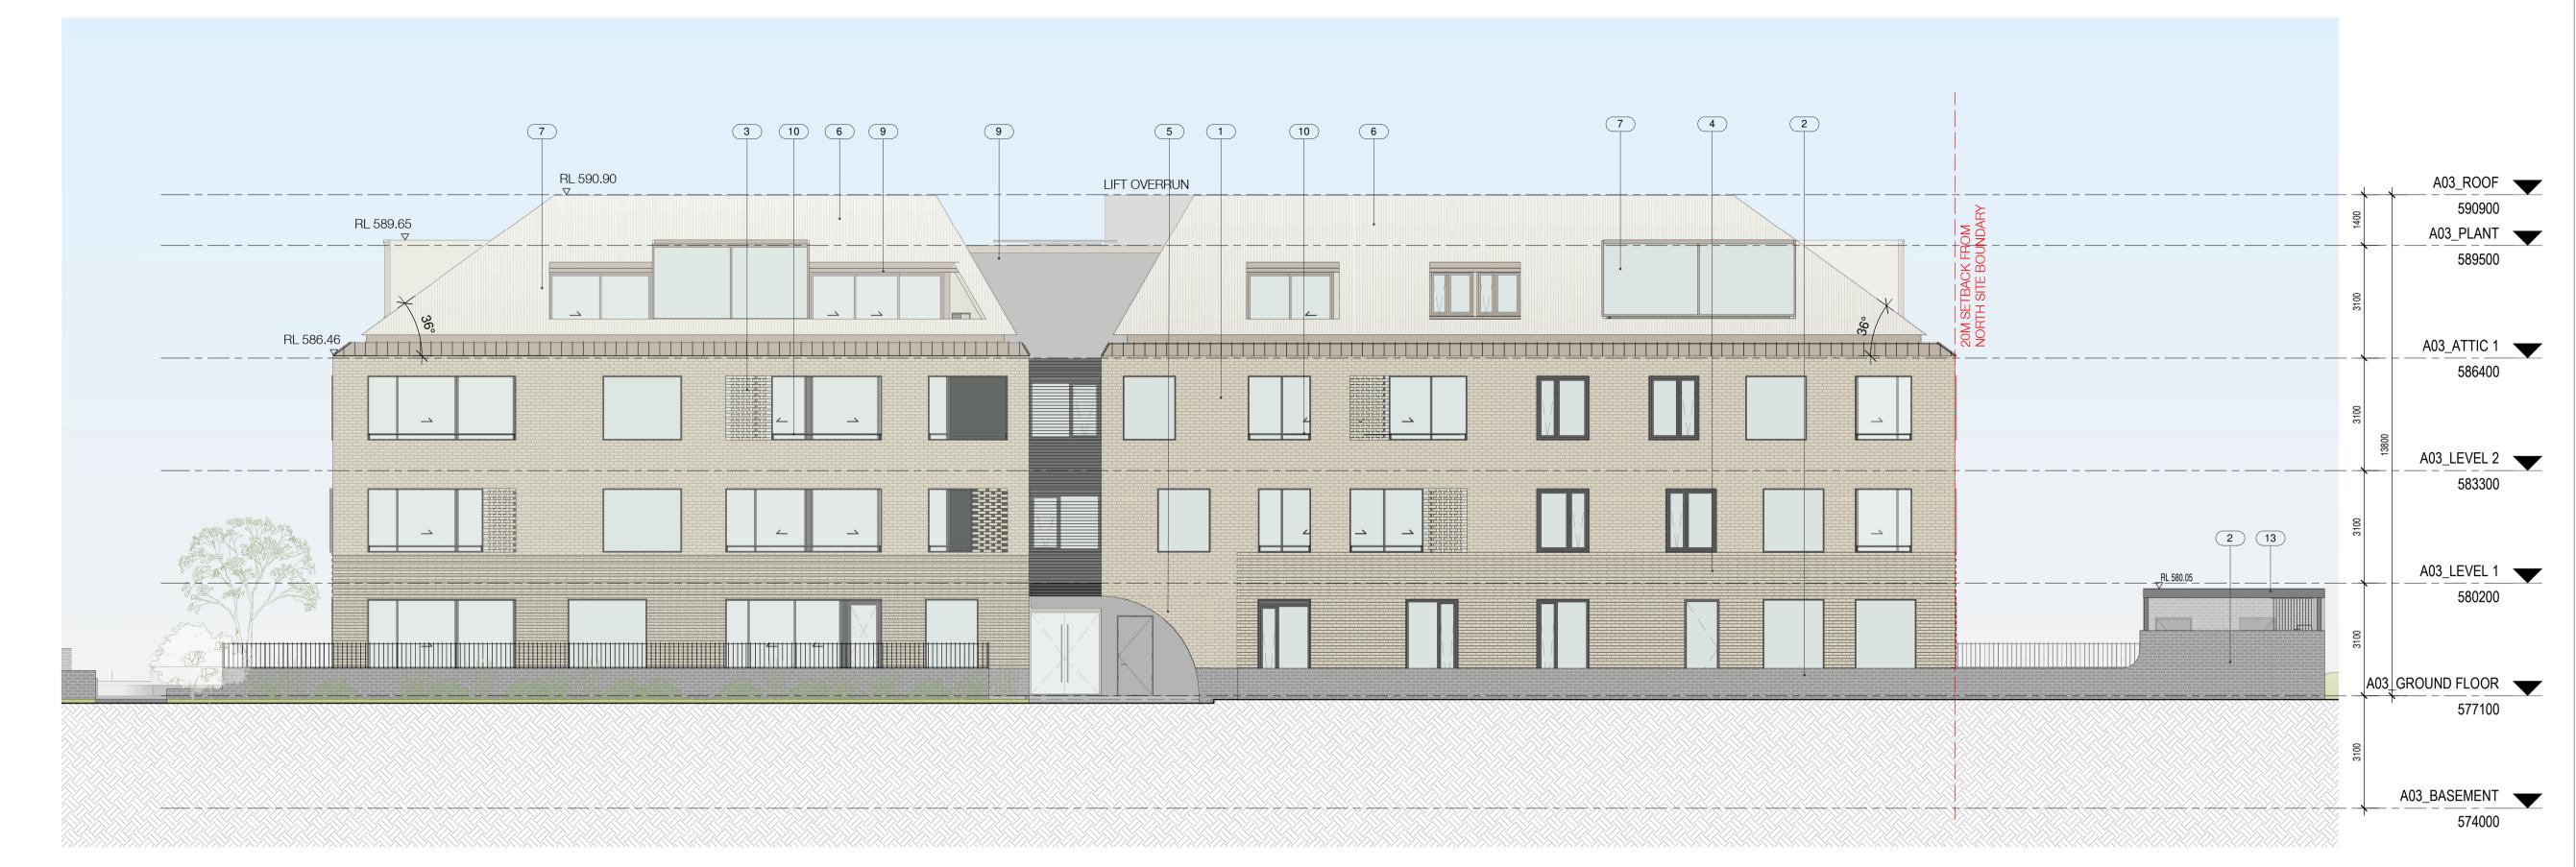

1 A03 - ELEVATION EAST
1: 100@A1

A03 - ELEVATION WEST
1:100@A1

Architect

S4B

SJB Architects

Landscape Architect

Electrical Engineer

Mechanical Engineer

A03

A05

BRICKWORKS Yarralumla, ACT 2600

**BUILDING A03** 

Elevations - East and West

Drawing Name

Scale

Chk.

EW

Drawing No.

DA-A-0532 / 5

30.08.2023 1:100

Drawn

DM

Job No.

Sheet Size SJB Architects

## **FINISHES**

- BRICK | BLONDE COLOUR
- BRICK | GREY COLOUR BRICK FEATURE PATTERN | BLONDE COLOUR
- BRICK ALTERNATE FEATURE PATTERN | BLONDE COLOUR
- BRICK CURVED ENTRY DETAIL | BLONDE COLOUR ROOF SHEETING - COLOUR TO MATCH BLONDE BRICKS
- RESIDENTIAL WINDOW SYSTEM
- FC WALL PANELS | COLOUR TO MATCH ROOF CLADDING METAL DETAILING | COLOUR TO MATCH ROOF CLADDING
- ROUND BALUSTRADE | CHARCOAL
- METAL LOUVRE | CHARCOAL

Use figured dimensions only. Do not scale drawings.

- 12 CONCEALED GUTTER | COLOUR TO MATCH ROOF
- 13 METAL | CHARCOAL COLOUR TO MATCH WINDOWS

Rev Date

1 30.06.2023 FOR INFORMATION 05.07.2023 FOR INFORMATION