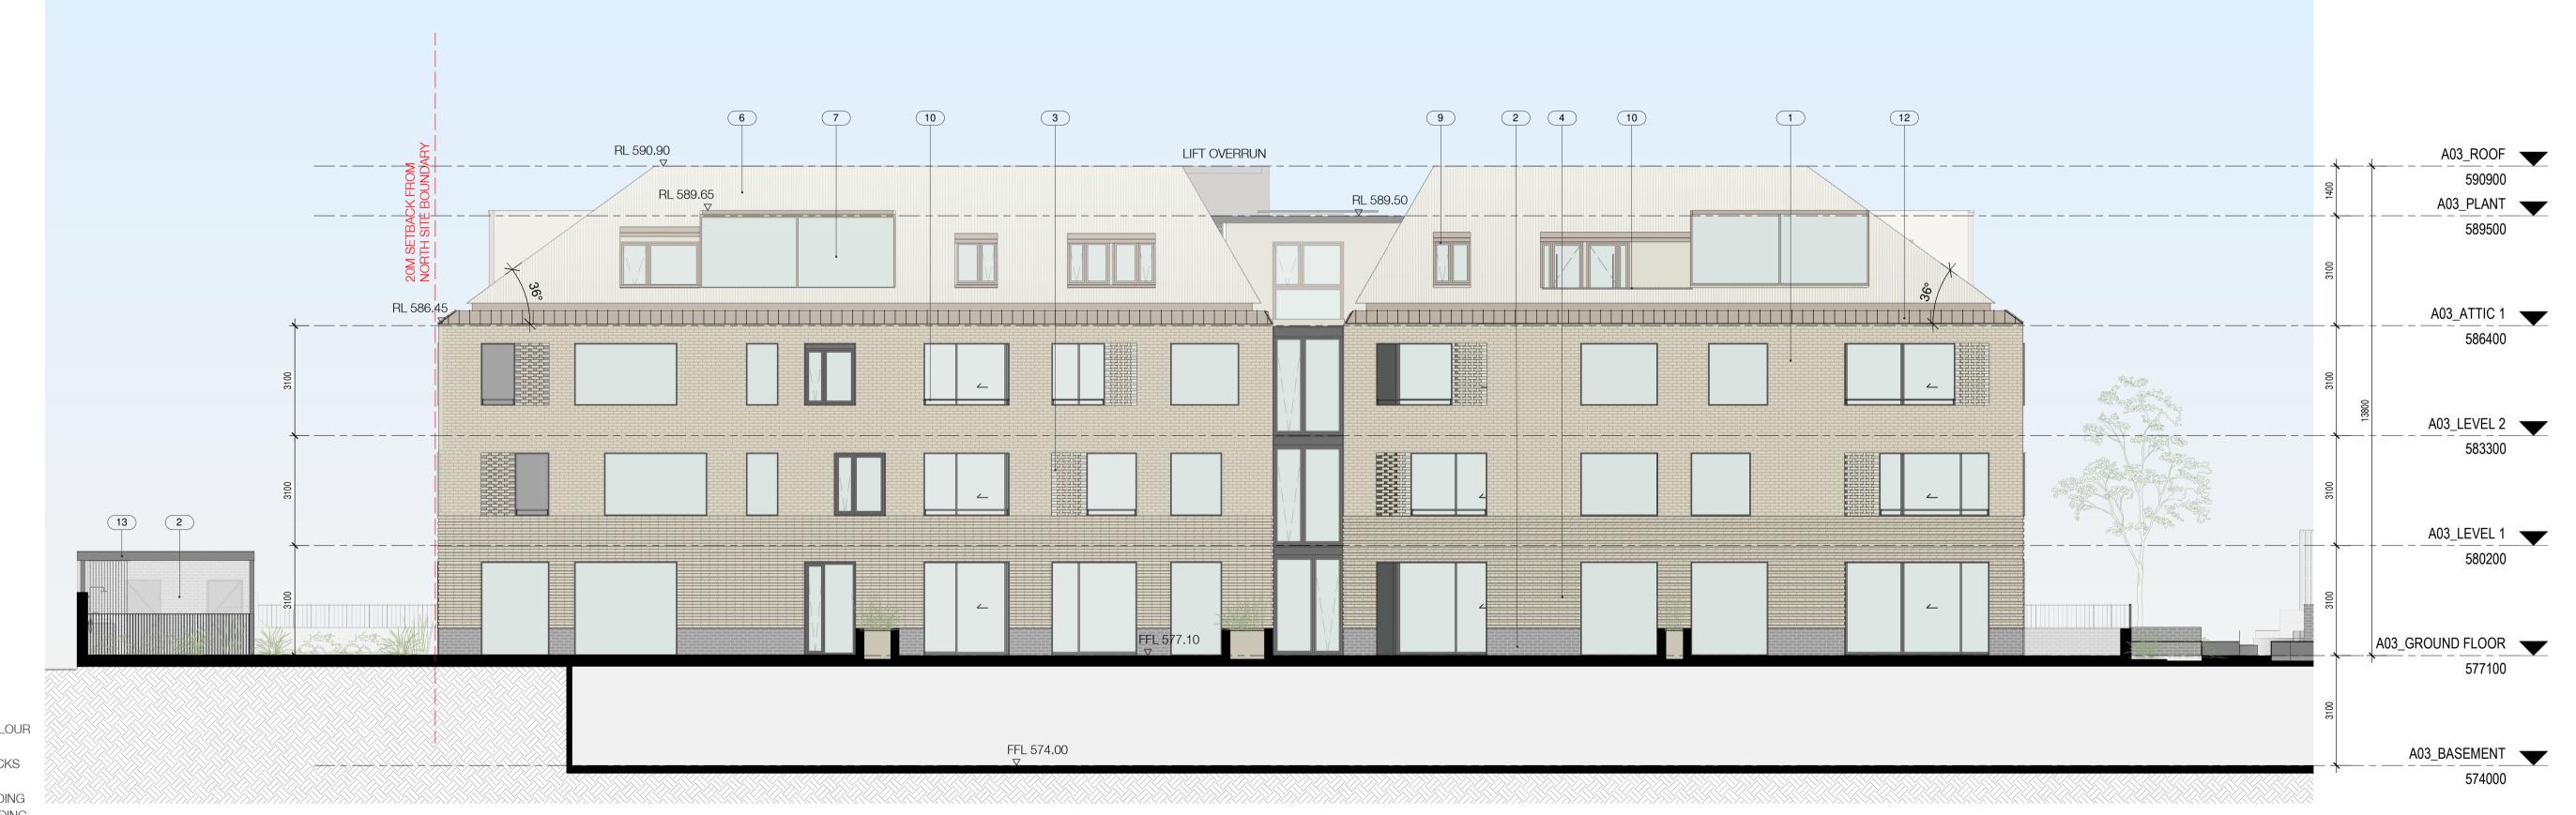

1 A03 - ELEVATION EAST
1: 100@A1

A03 - ELEVATION WEST
1:100@A1

Architect

S4B

SJB Architects

Landscape Architect

Electrical Engineer

Mechanical Engineer

A03

A05

BRICKWORKS Yarralumla, ACT 2600

**BUILDING A03** 

Elevations - East and West

Drawing Name

Scale

Chk.

EW

Drawing No.

DA-A-0532 / 5

30.08.2023 1:100

Drawn

DM

Job No.

Sheet Size SJB Architects

## **FINISHES**

- BRICK | BLONDE COLOUR
- BRICK | GREY COLOUR BRICK FEATURE PATTERN | BLONDE COLOUR
- BRICK ALTERNATE FEATURE PATTERN | BLONDE COLOUR
- BRICK CURVED ENTRY DETAIL | BLONDE COLOUR ROOF SHEETING - COLOUR TO MATCH BLONDE BRICKS
- RESIDENTIAL WINDOW SYSTEM
- FC WALL PANELS | COLOUR TO MATCH ROOF CLADDING METAL DETAILING | COLOUR TO MATCH ROOF CLADDING
- ROUND BALUSTRADE | CHARCOAL
- METAL LOUVRE | CHARCOAL

Use figured dimensions only. Do not scale drawings.

- 12 CONCEALED GUTTER | COLOUR TO MATCH ROOF
- 13 METAL | CHARCOAL COLOUR TO MATCH WINDOWS

Rev Date

1 30.06.2023 FOR INFORMATION 05.07.2023 FOR INFORMATION