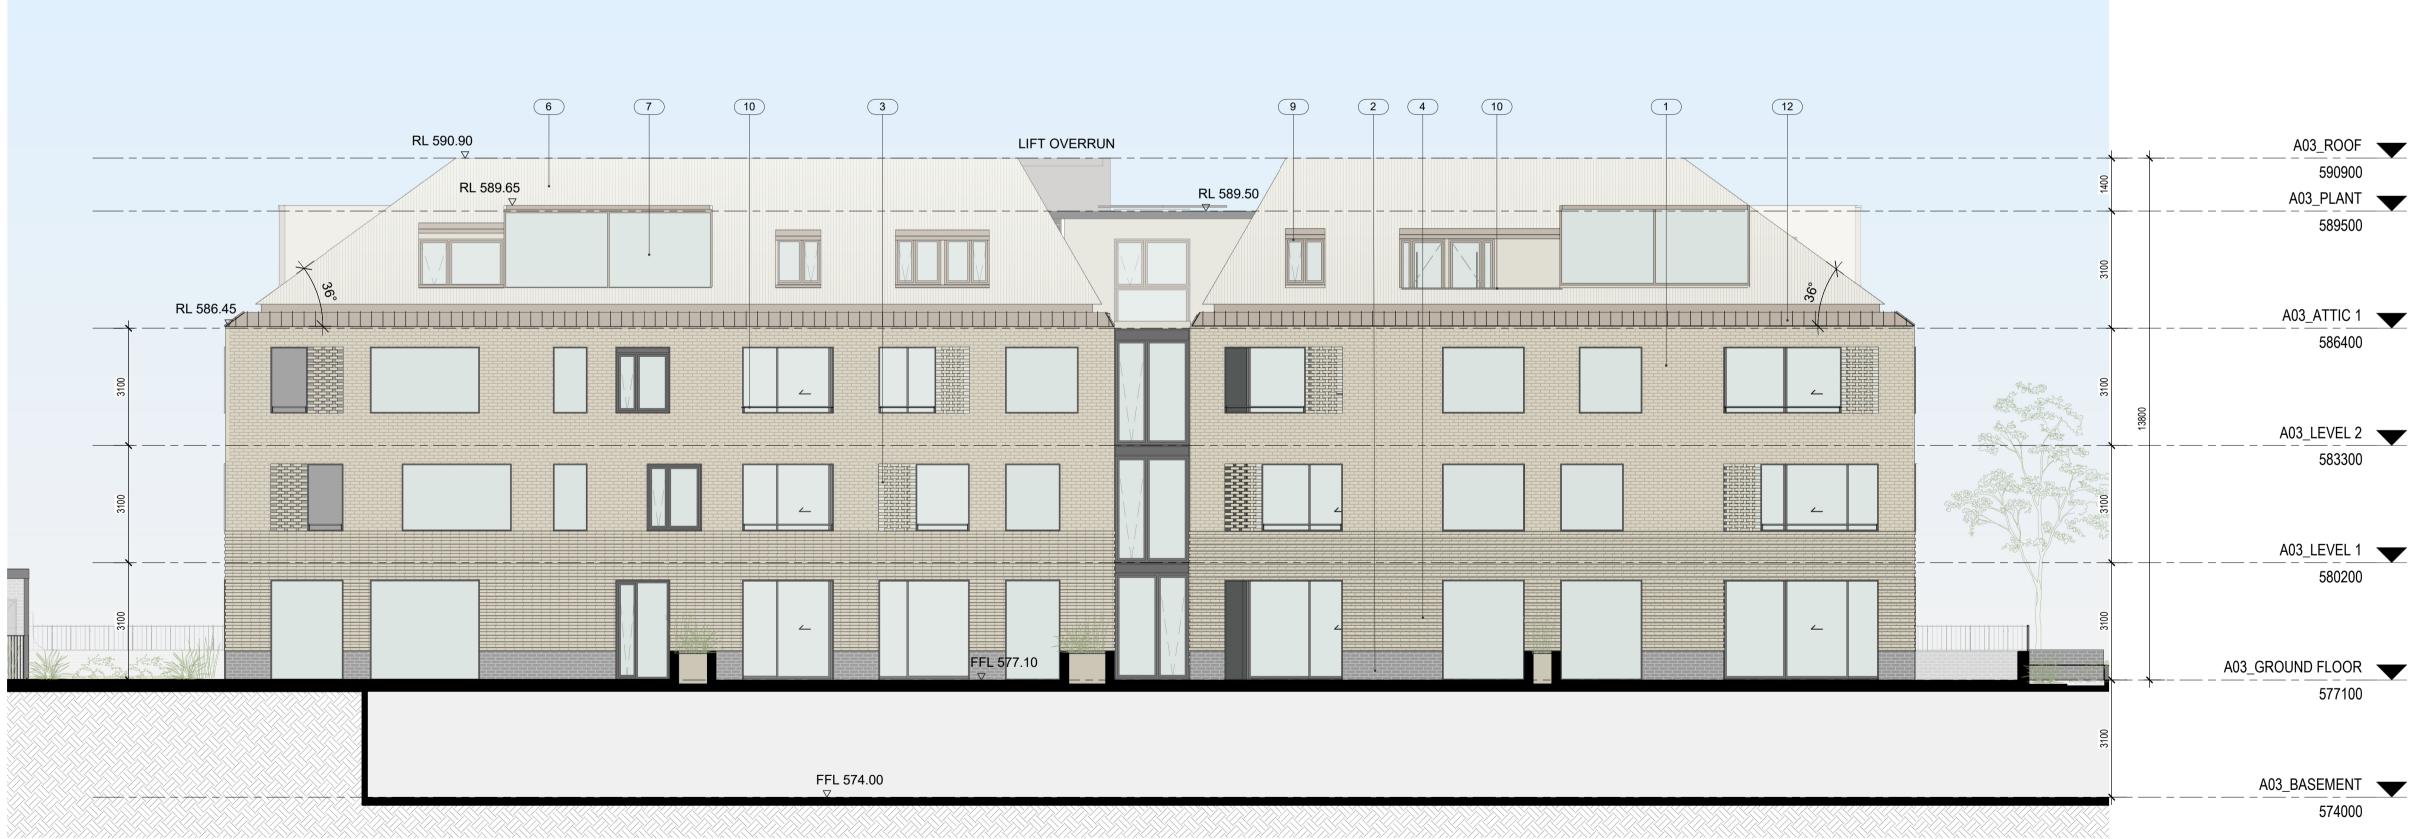

## FINISHES

- BRICK | BLONDE COLOUR 1
- BRICK | GREY COLOUR 2 BRICK FEATURE PATTERN | BLONDE COLOUR 3
- BRICK ALTERNATE FEATURE PATTERN | BLONDE COLOUR 4
- 5 BRICK CURVED ENTRY DETAIL | BLONDE COLOUR
- ROOF SHEETING COLOUR TO MATCH BLONDE BRICKS 6
- RESIDENTIAL WINDOW SYSTEM 7
- FC WALL PANELS | COLOUR TO MATCH ROOF CLADDING 8
- METAL DETAILING | COLOUR TO MATCH ROOF CLADDING 9
- ROUND BALUSTRADE | CHARCOAL 10
- 11 METAL LOUVRE | CHARCOAL 12 CONCEALED GUTTER | COLOUR TO MATCH ROOF