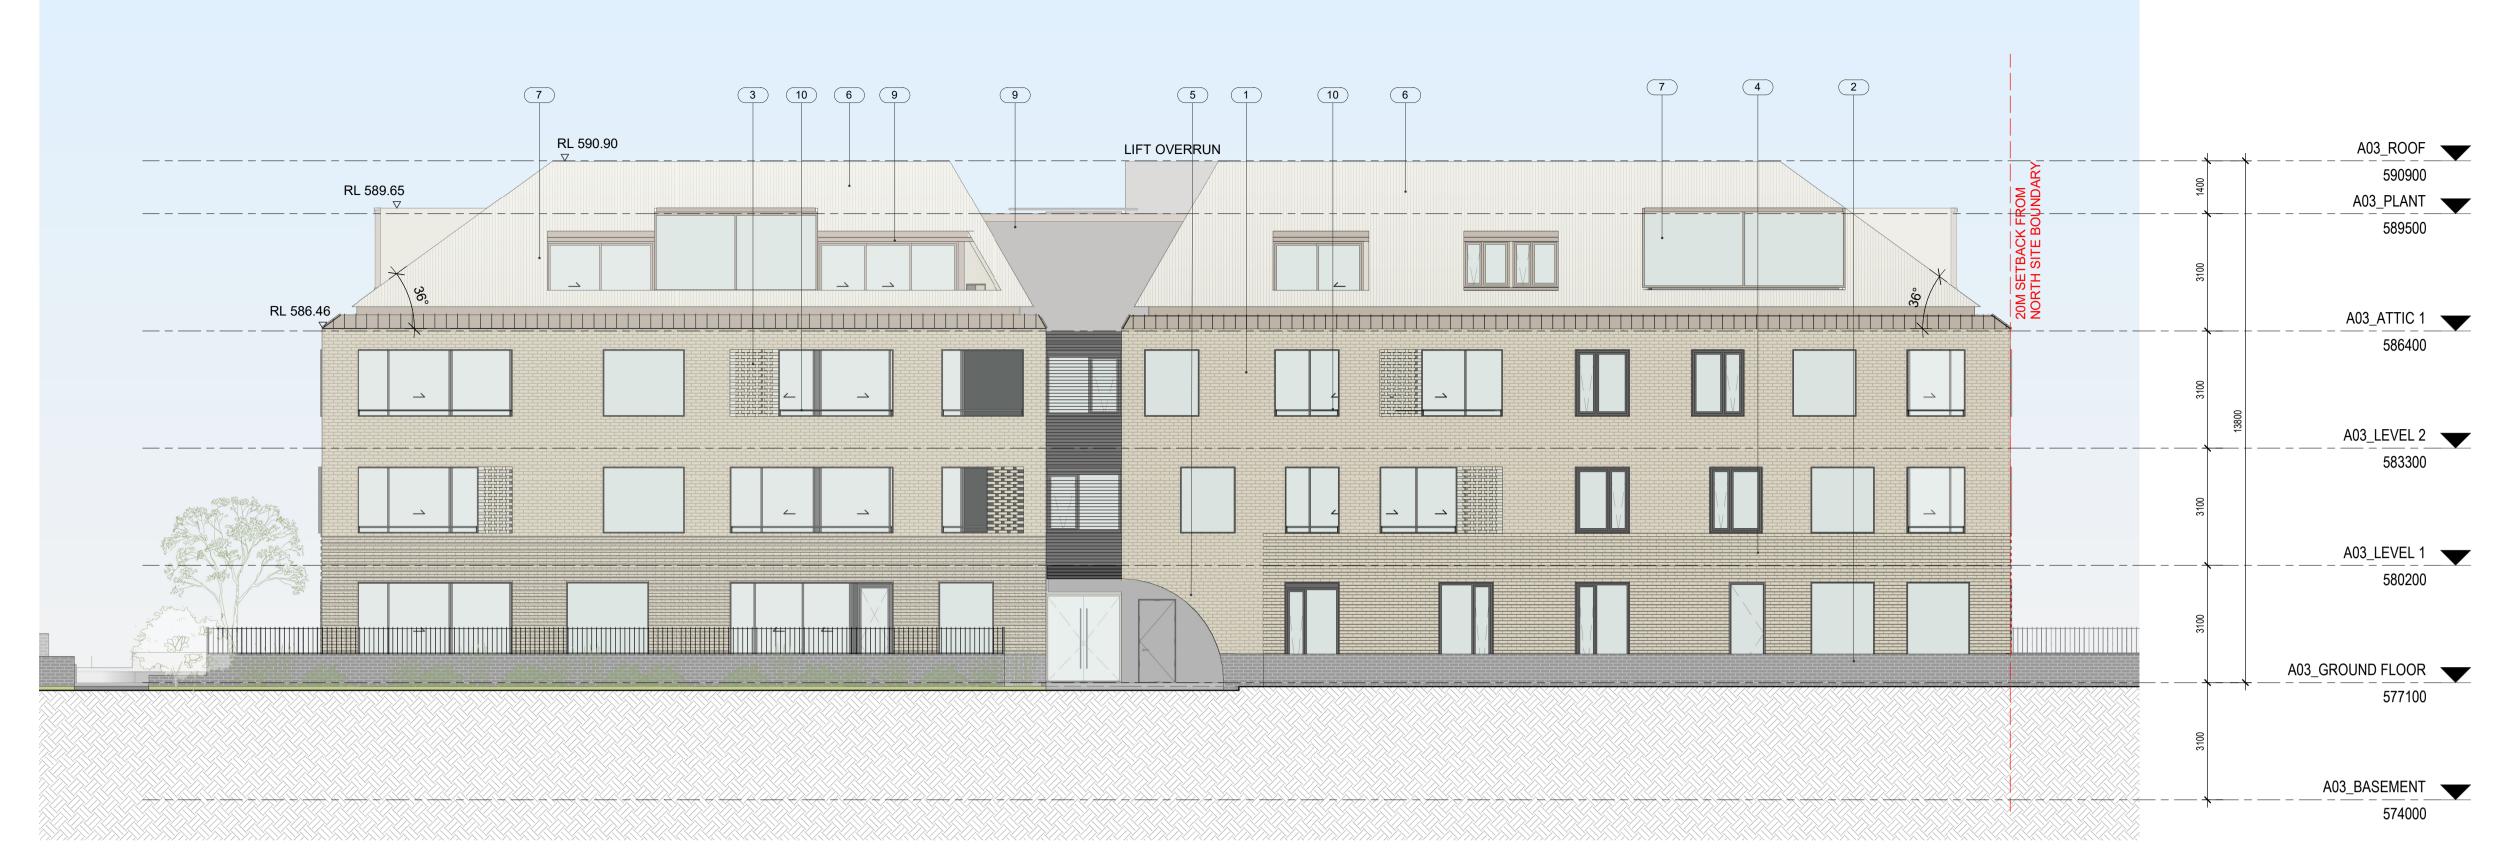

## FINISHES

- BRICK | BLONDE COLOUR 1
- BRICK | GREY COLOUR 2 BRICK FEATURE PATTERN | BLONDE COLOUR 3
- BRICK ALTERNATE FEATURE PATTERN | BLONDE COLOUR 4
- 5 BRICK CURVED ENTRY DETAIL | BLONDE COLOUR
- ROOF SHEETING COLOUR TO MATCH BLONDE BRICKS 6
- RESIDENTIAL WINDOW SYSTEM 7
- FC WALL PANELS | COLOUR TO MATCH ROOF CLADDING 8
- METAL DETAILING | COLOUR TO MATCH ROOF CLADDING 9
- ROUND BALUSTRADE | CHARCOAL 10
- 11 METAL LOUVRE | CHARCOAL 12 CONCEALED GUTTER | COLOUR TO MATCH ROOF