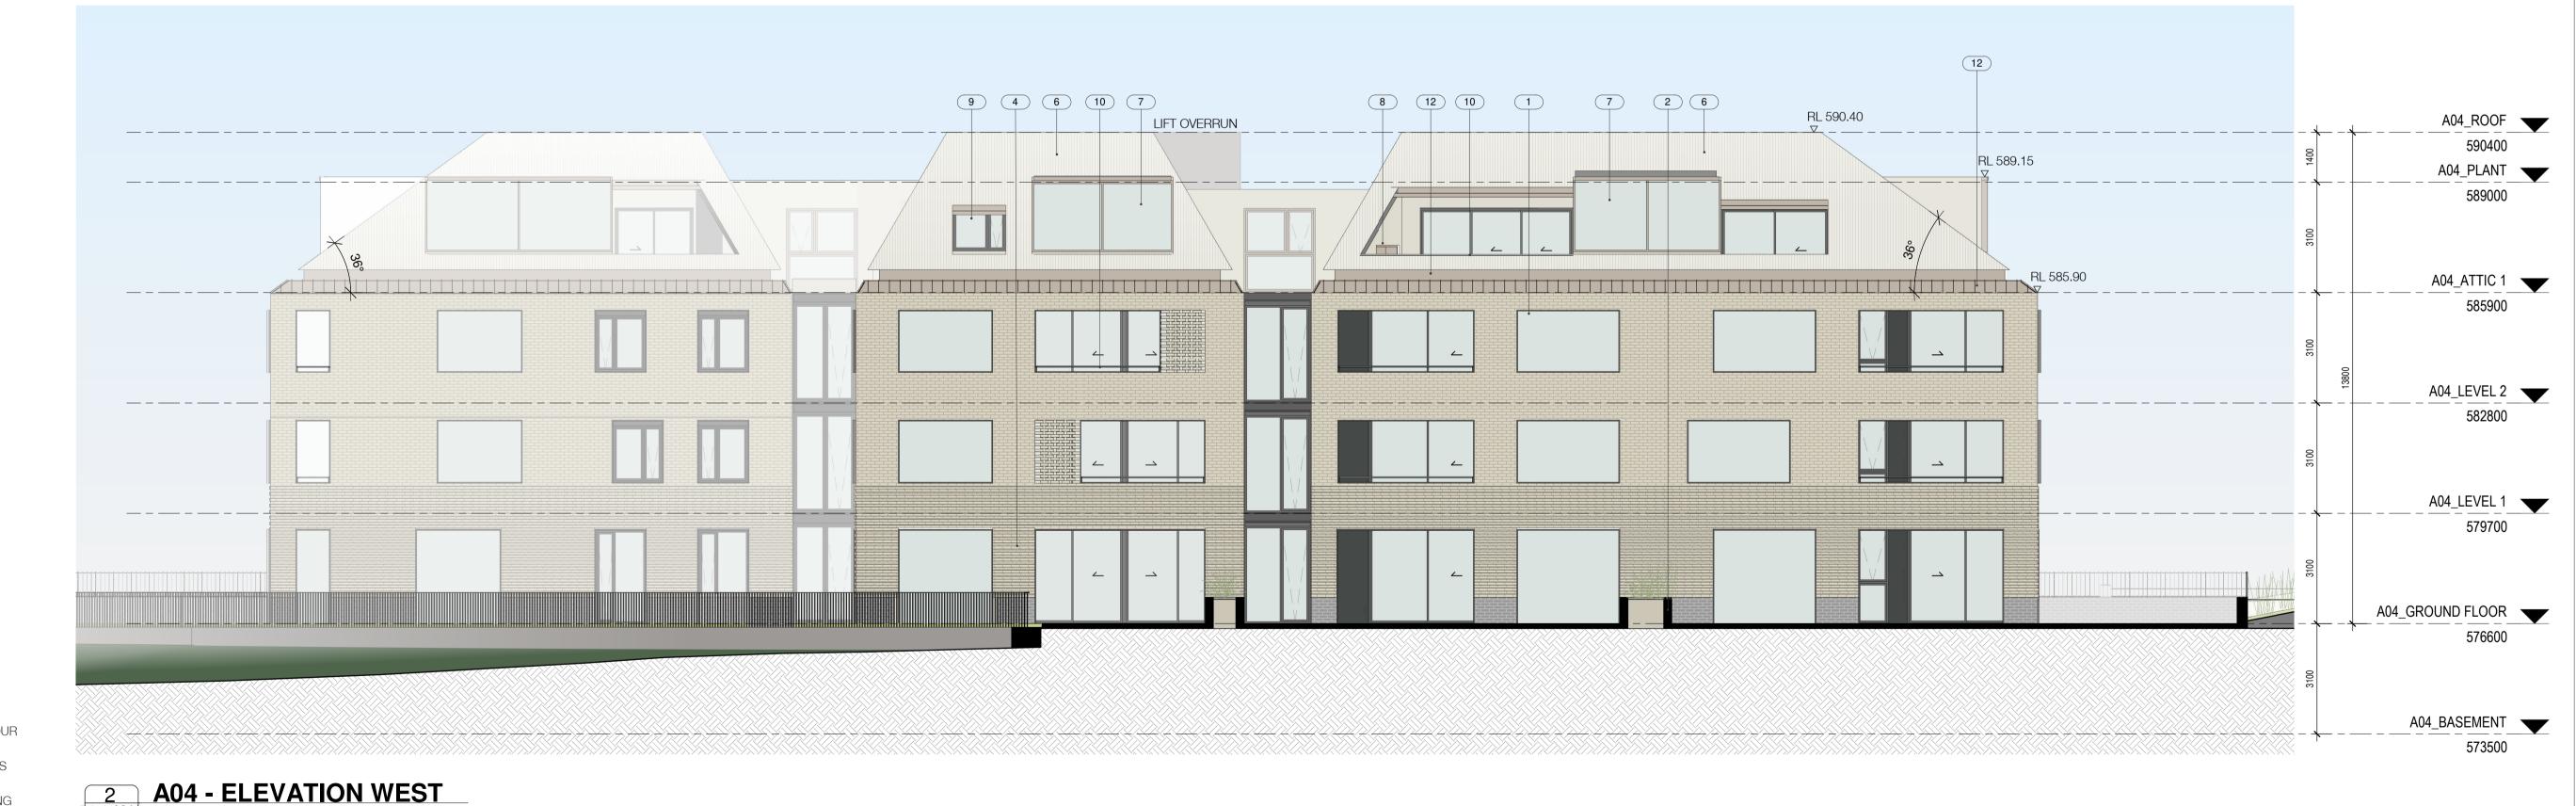

## **FINISHES**

- BRICK | BLONDE COLOUR
- BRICK | GREY COLOUR BRICK FEATURE PATTERN | BLONDE COLOUR
- BRICK ALTERNATE FEATURE PATTERN | BLONDE COLOUR
- BRICK CURVED ENTRY DETAIL | BLONDE COLOUR ROOF SHEETING - COLOUR TO MATCH BLONDE BRICKS
- RESIDENTIAL WINDOW SYSTEM FC WALL PANELS | COLOUR TO MATCH ROOF CLADDING
- METAL DETAILING | COLOUR TO MATCH ROOF CLADDING
- ROUND BALUSTRADE | CHARCOAL METAL LOUVRE | CHARCOAL

Use figured dimensions only. Do not scale drawings.

- 12 CONCEALED GUTTER | COLOUR TO MATCH ROOF
- 13 METAL | CHARCOAL COLOUR TO MATCH WINDOWS

In accepting and utilising this document the recipient agrees that SJB Architecture (NSW) Pty. Ltd. ACN 081 094 724 T/A SJB Architects, retain all common law, statutory law and other rights including copyright and intellectual property rights. The recipient agrees not to use this document for any purpose other than its intended use; to waive all claims against SJB Architects resulting from unauthorised changes; or to reuse the document on other projects without the prior written consent of SJB Architects. Under no circumstances shall transfer of this document be deemed a sale. SJB Architects makes no warranties of fitness for any purpose. The Builder/Contractor shall verify job dimensions prior to any work commencing. Use figured dimensions only. Do not scale drawings.

BRICKWORKS Yarralumla, ACT 2600 **BUILDING A04** Drawing Name Elevations - East and West

Scale Sheet Size SJB Architects 30.08.2023 1:100 @ **A1** Drawn Chk. DM EW Job No. Drawing No. DA-A-0542 / 5

490 Crown Street Surry Hills NSW 2010 Australia T 61 2 9380 9911 F 61 2 9380 9922 www.sjb.com.au