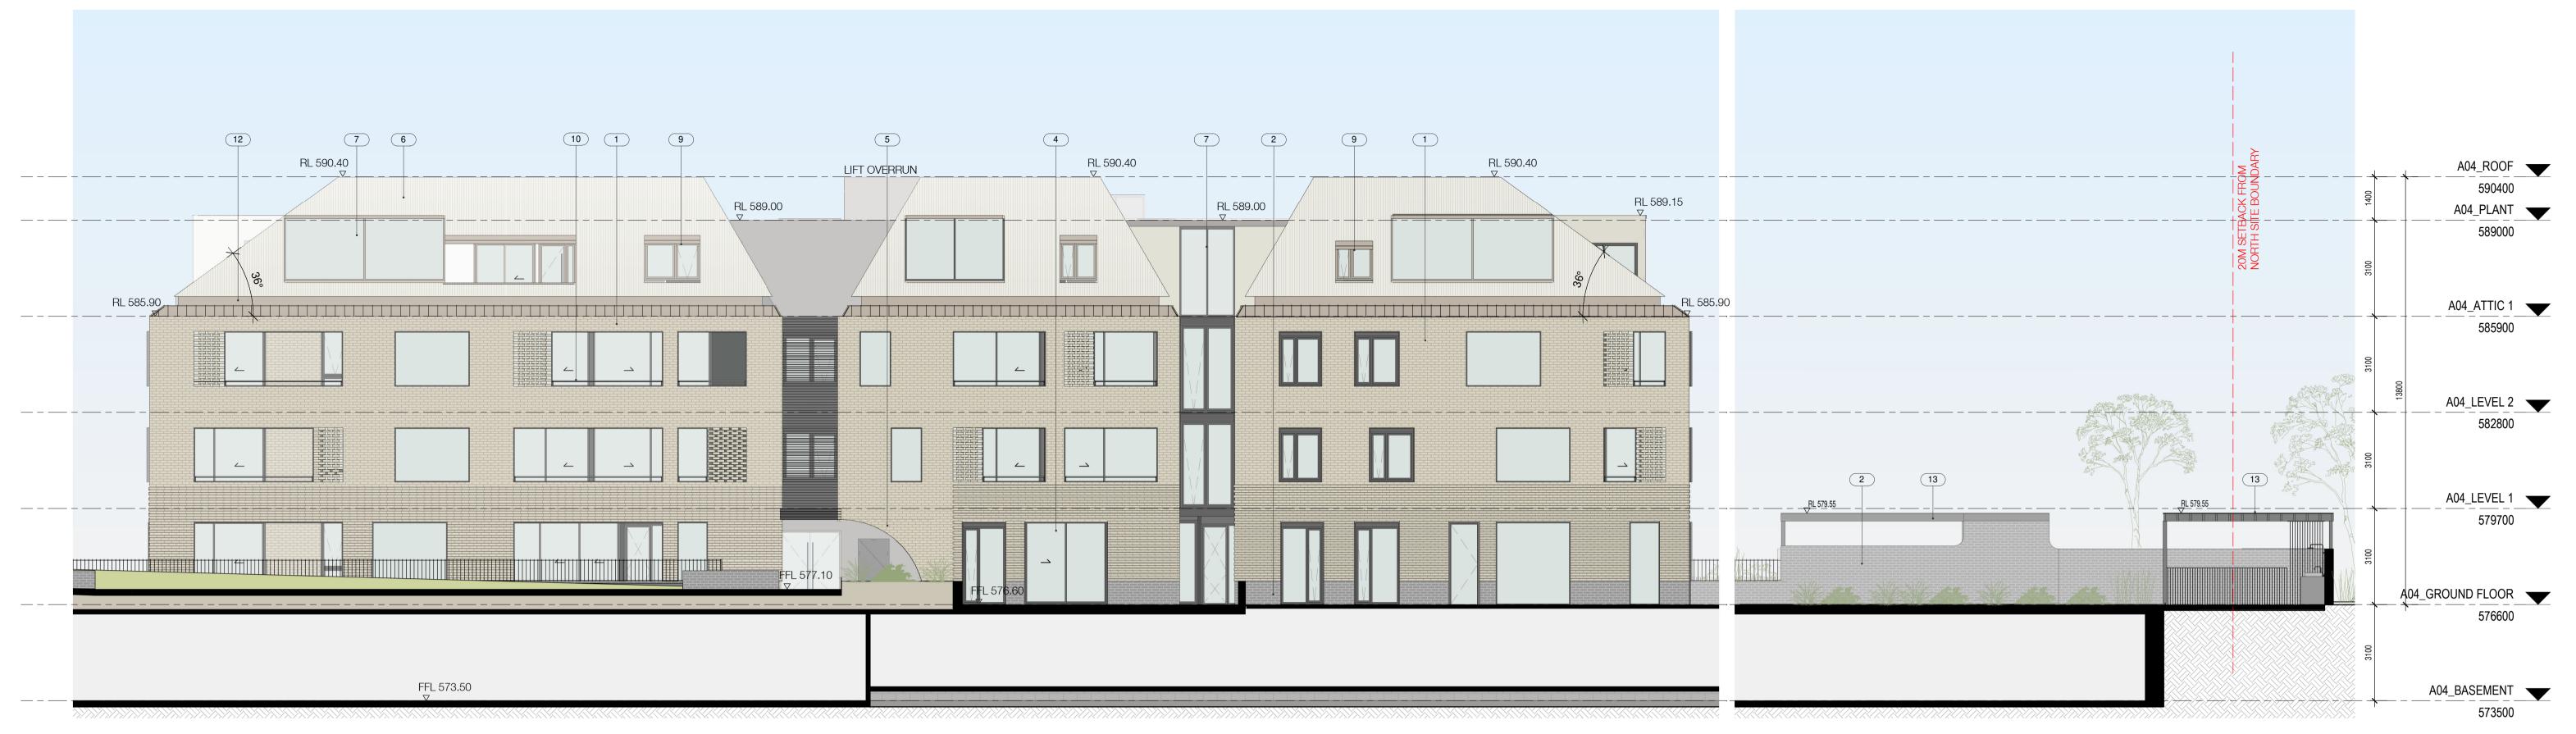

## **FINISHES**

- BRICK | BLONDE COLOUR
- BRICK | GREY COLOUR BRICK FEATURE PATTERN | BLONDE COLOUR
- BRICK ALTERNATE FEATURE PATTERN | BLONDE COLOUR
- BRICK CURVED ENTRY DETAIL | BLONDE COLOUR ROOF SHEETING - COLOUR TO MATCH BLONDE BRICKS
- RESIDENTIAL WINDOW SYSTEM FC WALL PANELS | COLOUR TO MATCH ROOF CLADDING
- METAL DETAILING | COLOUR TO MATCH ROOF CLADDING
- ROUND BALUSTRADE | CHARCOAL METAL LOUVRE | CHARCOAL

Use figured dimensions only. Do not scale drawings.

- 12 CONCEALED GUTTER | COLOUR TO MATCH ROOF
- 13 METAL | CHARCOAL COLOUR TO MATCH WINDOWS

In accepting and utilising this document the recipient agrees that SJB Architecture (NSW) Pty. Ltd. ACN 081 094 724 T/A SJB Architects, retain all common law, statutory law and other rights including copyright and intellectual property rights. The recipient agrees not to use this document for any purpose other than its intended use; to waive all claims against SJB Architects resulting from unauthorised changes; or to reuse the document on other projects without the prior written consent of SJB Architects. Under no circumstances shall transfer of this document be deemed a sale. SJB Architects makes no warranties of fitness for any purpose. The Builder/Contractor shall verify job dimensions prior to any work commencing. Use figured dimensions only. Do not scale drawings.

BRICKWORKS Yarralumla, ACT 2600 **BUILDING A04** Drawing Name Elevations - East and West

Scale Sheet Size SJB Architects 30.08.2023 1:100 @ **A1** Drawn Chk. DM EW Job No. Drawing No. DA-A-0542 / 5

490 Crown Street Surry Hills NSW 2010 Australia T 61 2 9380 9911 F 61 2 9380 9922 www.sjb.com.au