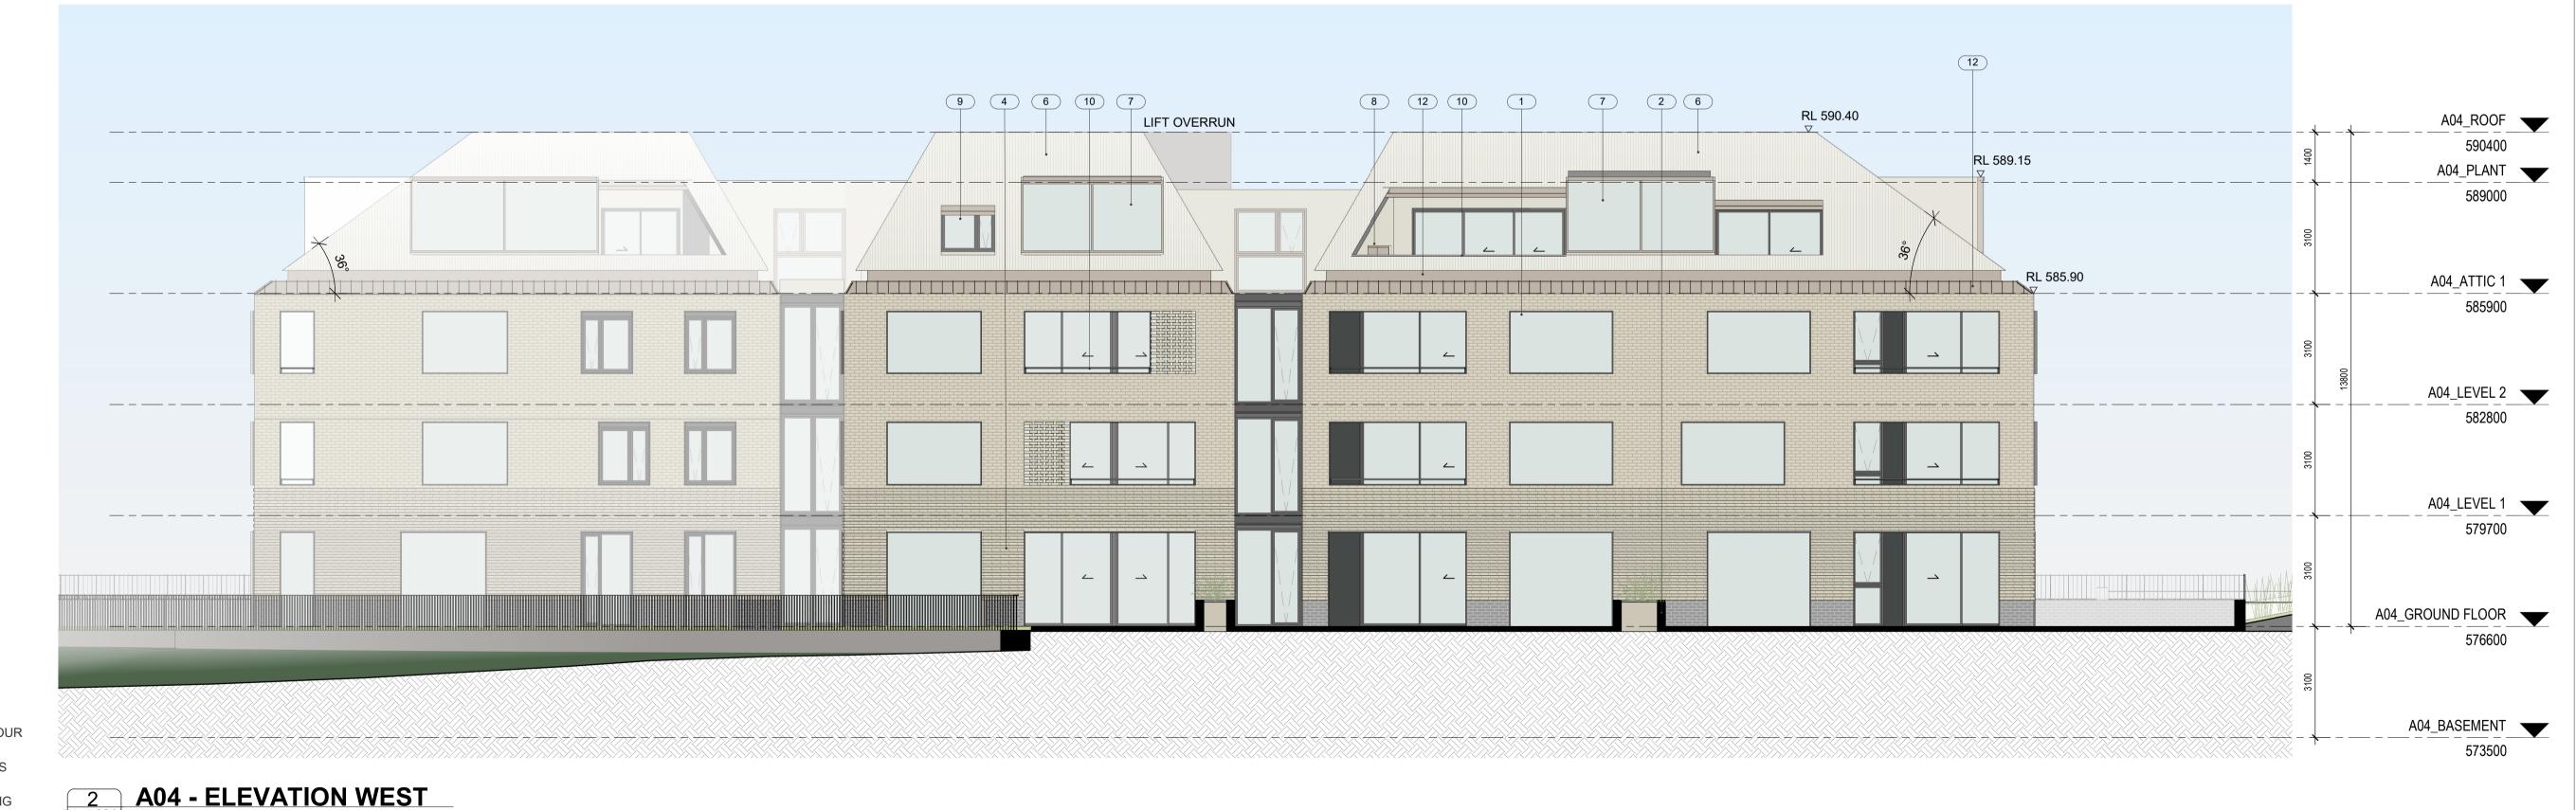

1 A-0-4465 1 : 100@A1

## **FINISHES**

- BRICK | BLONDE COLOUR
- BRICK | GREY COLOUR BRICK FEATURE PATTERN | BLONDE COLOUR
- BRICK ALTERNATE FEATURE PATTERN | BLONDE COLOUR
- BRICK CURVED ENTRY DETAIL | BLONDE COLOUR ROOF SHEETING - COLOUR TO MATCH BLONDE BRICKS
- RESIDENTIAL WINDOW SYSTEM
- FC WALL PANELS | COLOUR TO MATCH ROOF CLADDING METAL DETAILING | COLOUR TO MATCH ROOF CLADDING
- ROUND BALUSTRADE | CHARCOAL

Use figured dimensions only. Do not scale drawings.

- 11 METAL LOUVRE | CHARCOAL
- 12 CONCEALED GUTTER | COLOUR TO MATCH ROOF

Nominated Architects: Adam Haddow-7188 | John Pradel-7004

In accepting and utilising this document the recipient agrees that SJB Architecture (NSW) Pty. Ltd. ACN 081 094 724 T/A SJB Architects, retain all common law, statutory law and other rights including copyright and intellectual property rights. The recipient agrees not to use this document for any purpose other than its intended use; to waive all claims against SJB Architects resulting from unauthorised changes; or to reuse the document on other projects without the prior written consent of SJB Architects. Under no circumstances shall transfer of this document be deemed a sale. SJB Architects makes no warranties of fitness for any purpose. The Builder/Contractor shall verify job dimensions prior to any work commencing. Use figured dimensions only. Do not scale drawings.

Mechanical Engineer

S4B

Sellick THCS

Sellick

Structural Engineer **ESD Consultant** Hydraulic Engineer DDA/Access Consultant Town Planner Traffic Engineer Civil Engineer BCA Consultant

BRICKWORKS Yarralumla, ACT 2600 **BUILDING A04** Drawing Name Elevations - East and West

Scale Sheet Size SJB Architects 23.08.2023 1:100 @ A1 Drawn Chk. DM EW Job No. Drawing No. DA-A-0542 / 4

490 Crown Street Surry Hills NSW 2010 Australia T 61 2 9380 9911 F 61 2 9380 9922 www.sjb.com.au