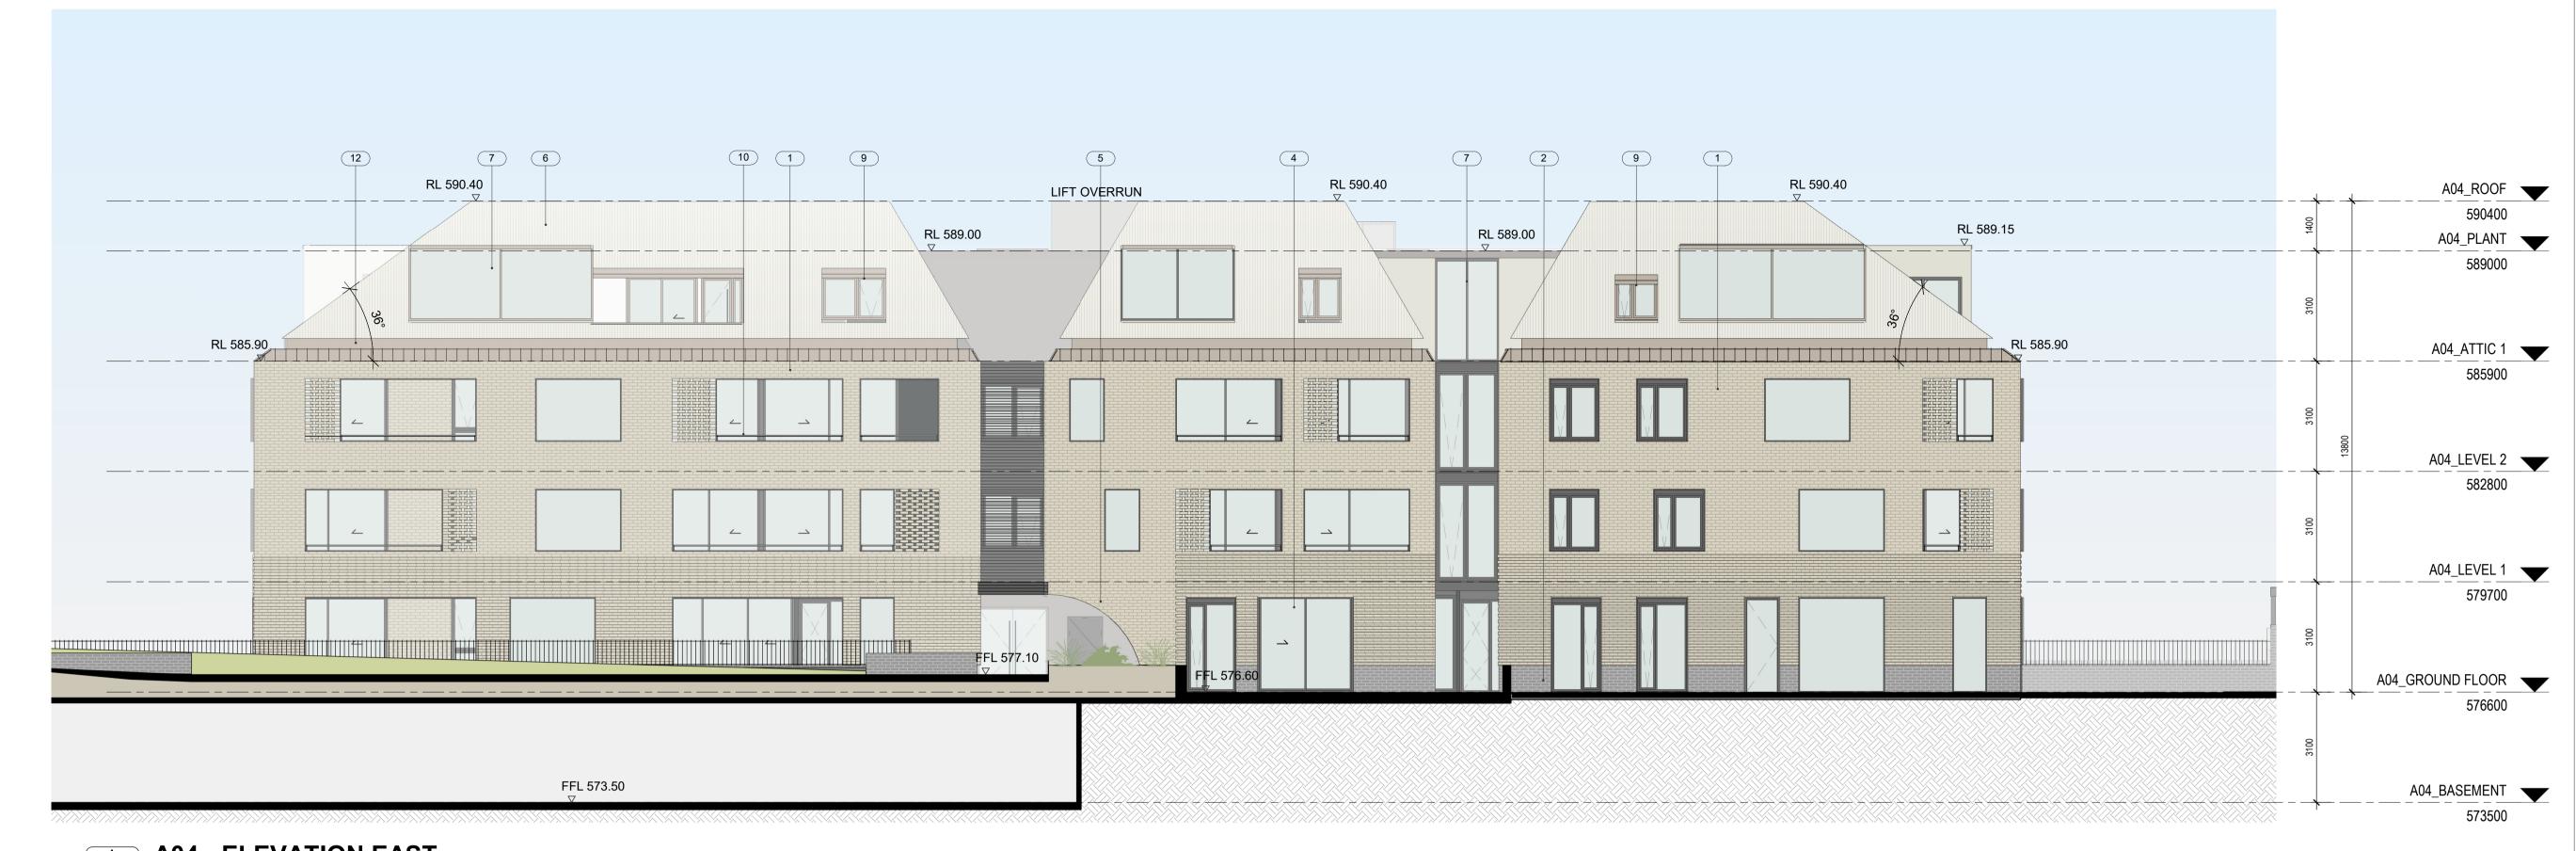

1 A-0-4465 1 : 100@A1

## **FINISHES**

- BRICK | BLONDE COLOUR
- BRICK | GREY COLOUR BRICK FEATURE PATTERN | BLONDE COLOUR
- BRICK ALTERNATE FEATURE PATTERN | BLONDE COLOUR
- BRICK CURVED ENTRY DETAIL | BLONDE COLOUR ROOF SHEETING - COLOUR TO MATCH BLONDE BRICKS
- RESIDENTIAL WINDOW SYSTEM
- FC WALL PANELS | COLOUR TO MATCH ROOF CLADDING METAL DETAILING | COLOUR TO MATCH ROOF CLADDING
- ROUND BALUSTRADE | CHARCOAL

Use figured dimensions only. Do not scale drawings.

- 11 METAL LOUVRE | CHARCOAL
- 12 CONCEALED GUTTER | COLOUR TO MATCH ROOF

Nominated Architects: Adam Haddow-7188 | John Pradel-7004

In accepting and utilising this document the recipient agrees that SJB Architecture (NSW) Pty. Ltd. ACN 081 094 724 T/A SJB Architects, retain all common law, statutory law and other rights including copyright and intellectual property rights. The recipient agrees not to use this document for any purpose other than its intended use; to waive all claims against SJB Architects resulting from unauthorised changes; or to reuse the document on other projects without the prior written consent of SJB Architects. Under no circumstances shall transfer of this document be deemed a sale. SJB Architects makes no warranties of fitness for any purpose. The Builder/Contractor shall verify job dimensions prior to any work commencing. Use figured dimensions only. Do not scale drawings.

Mechanical Engineer

S4B

Sellick THCS

Sellick

Structural Engineer **ESD Consultant** Hydraulic Engineer DDA/Access Consultant Town Planner Traffic Engineer Civil Engineer BCA Consultant

BRICKWORKS Yarralumla, ACT 2600 **BUILDING A04** Drawing Name Elevations - East and West

Scale Sheet Size SJB Architects 23.08.2023 1:100 @ A1 Drawn Chk. DM EW Job No. Drawing No. DA-A-0542 / 4

490 Crown Street Surry Hills NSW 2010 Australia T 61 2 9380 9911 F 61 2 9380 9922 www.sjb.com.au