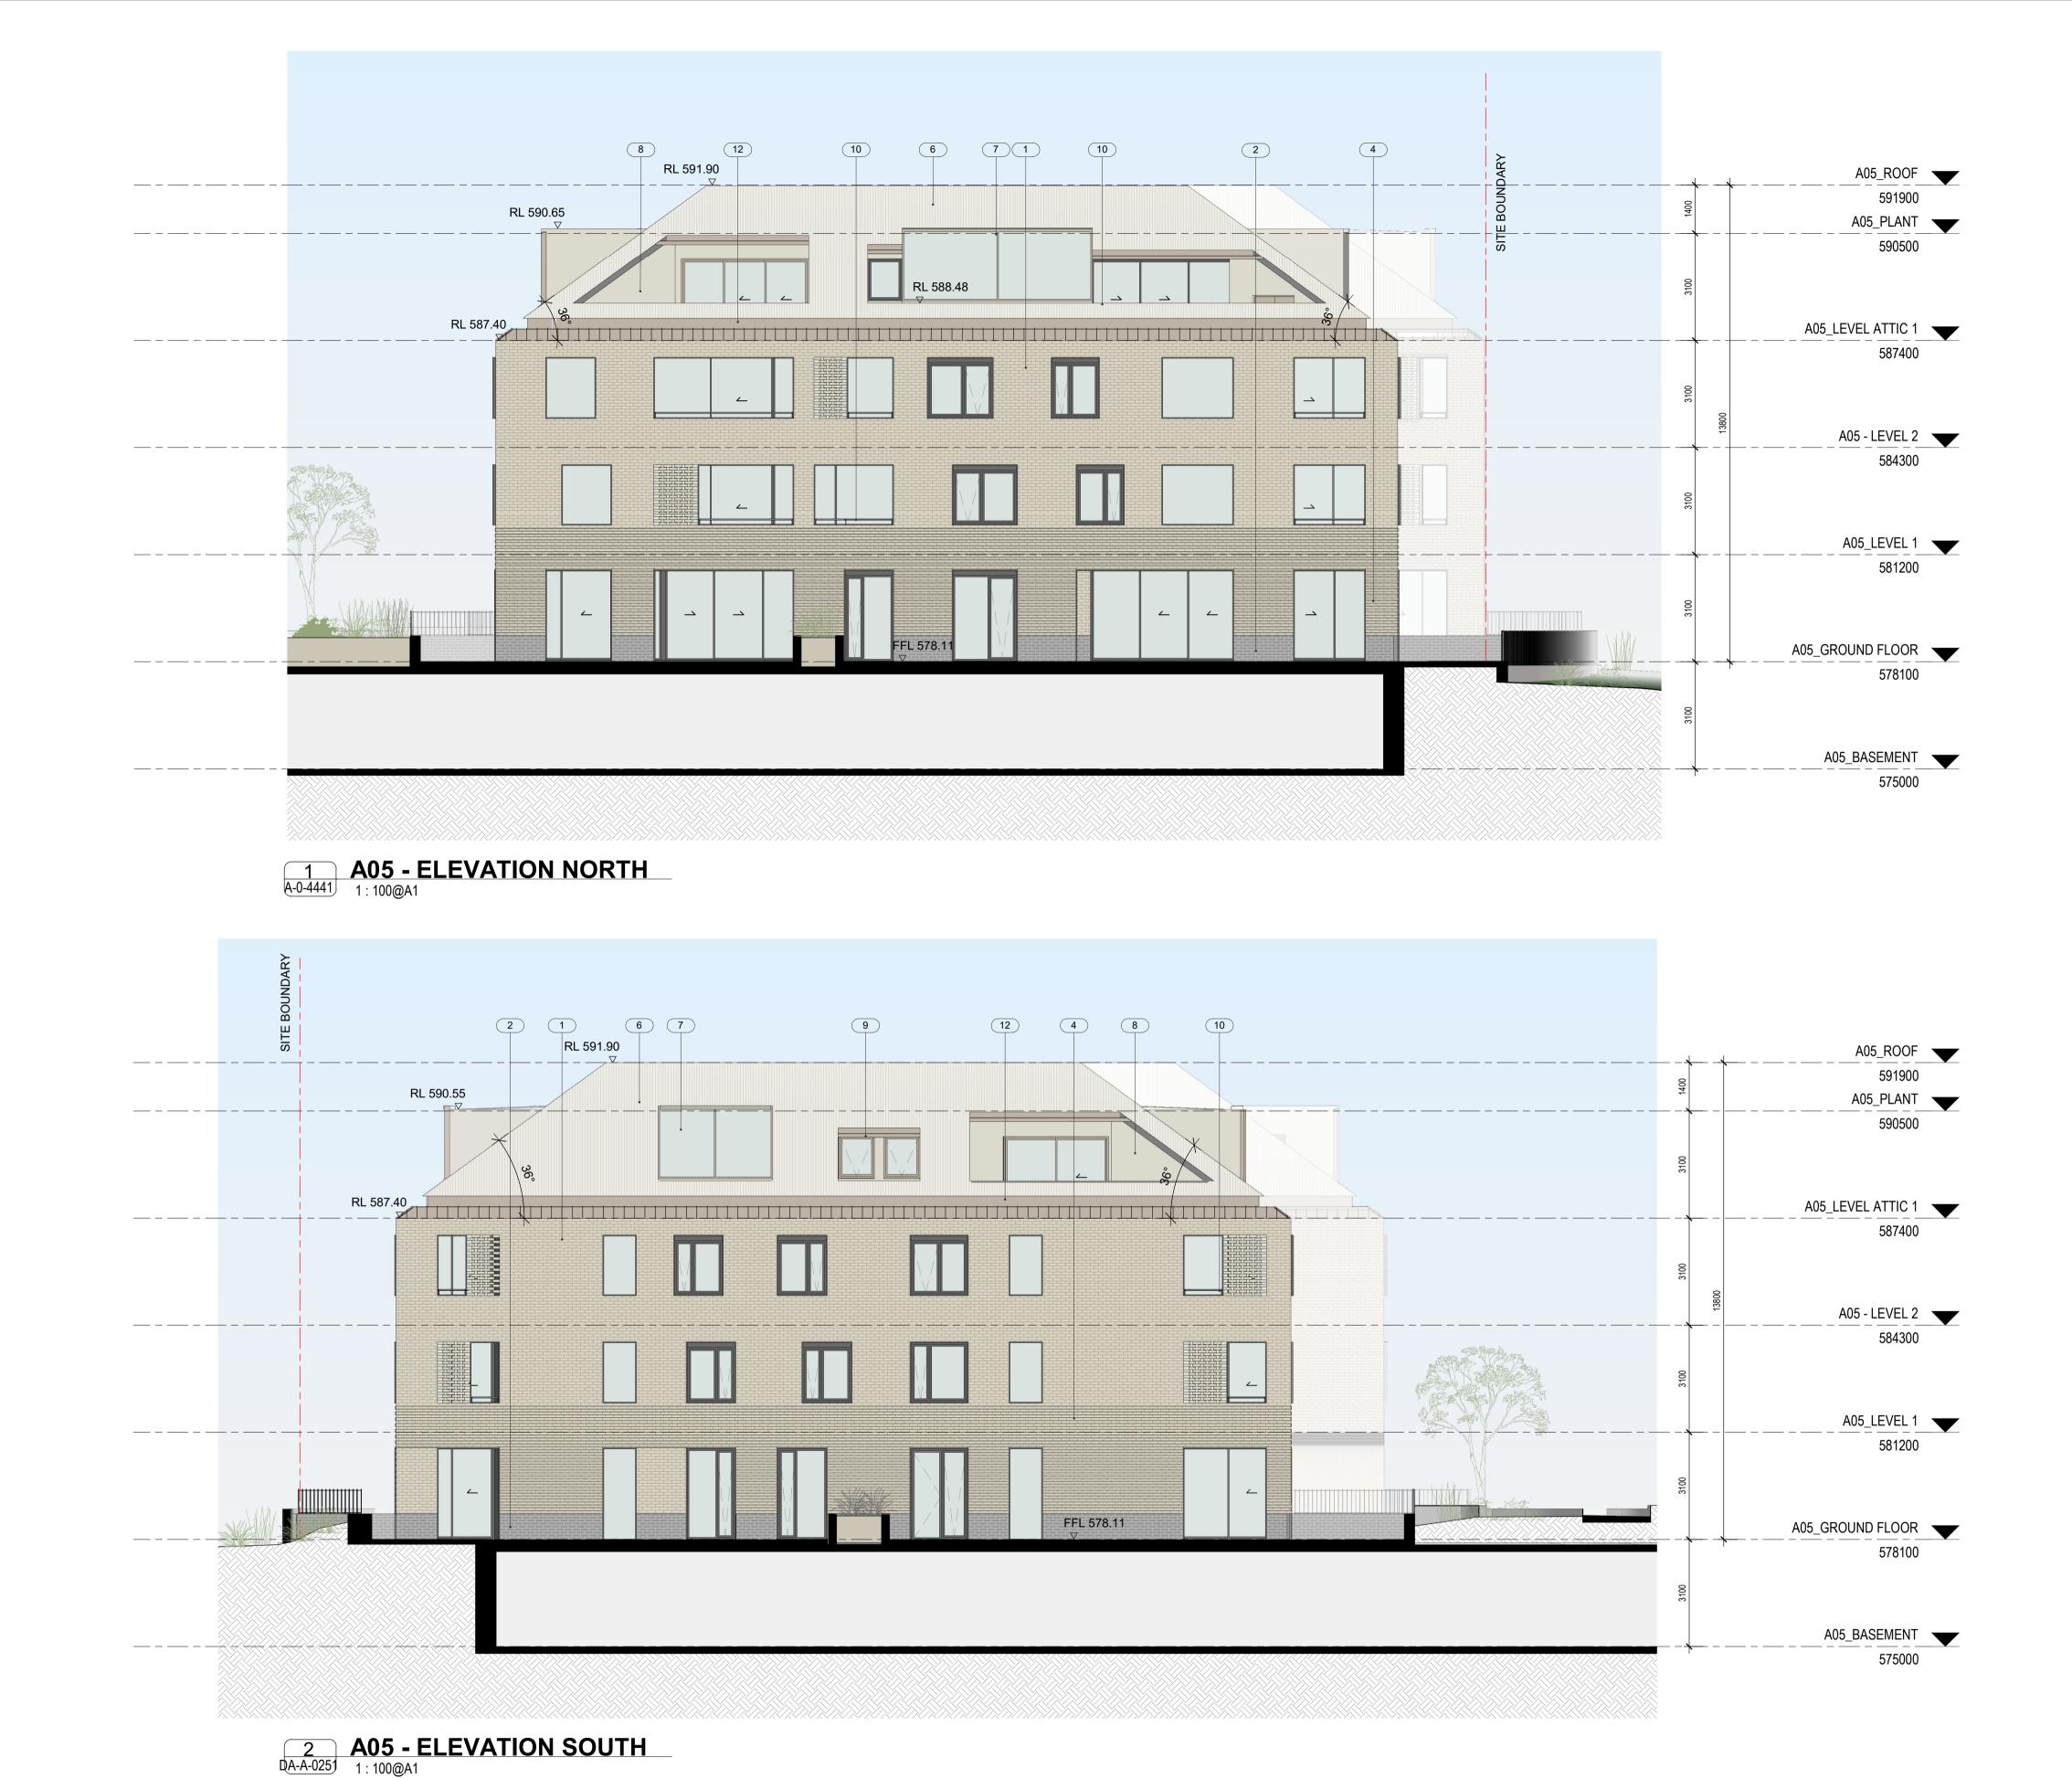

## **FINISHES**

- BRICK | BLONDE COLOUR
- BRICK | GREY COLOUR BRICK FEATURE PATTERN | BLONDE COLOUR
- BRICK CURVED ENTRY DETAIL | BLONDE COLOUR

BRICK ALTERNATE FEATURE PATTERN | BLONDE COLOUR

- ROOF SHEETING COLOUR TO MATCH BLONDE BRICKS
- RESIDENTIAL WINDOW SYSTEM
- FC WALL PANELS | COLOUR TO MATCH ROOF CLADDING
- METAL DETAILING | COLOUR TO MATCH ROOF CLADDING
- ROUND BALUSTRADE | CHARCOAL
- 11 METAL LOUVRE | CHARCOAL
- 12 CONCEALED GUTTER | COLOUR TO MATCH ROOF

BRICKWORKS Yarralumla, ACT 2600 **BUILDING A05** Drawing Name Elevations - North and South

Scale 23.08.2023 1 : 100 Drawn Chk. DM EW Job No. Drawing No. DA-A-0551

Sheet Size SJB Architects @ A1 490 Crown Street Surry Hills NSW 2010 Australia T 61 2 9380 9911