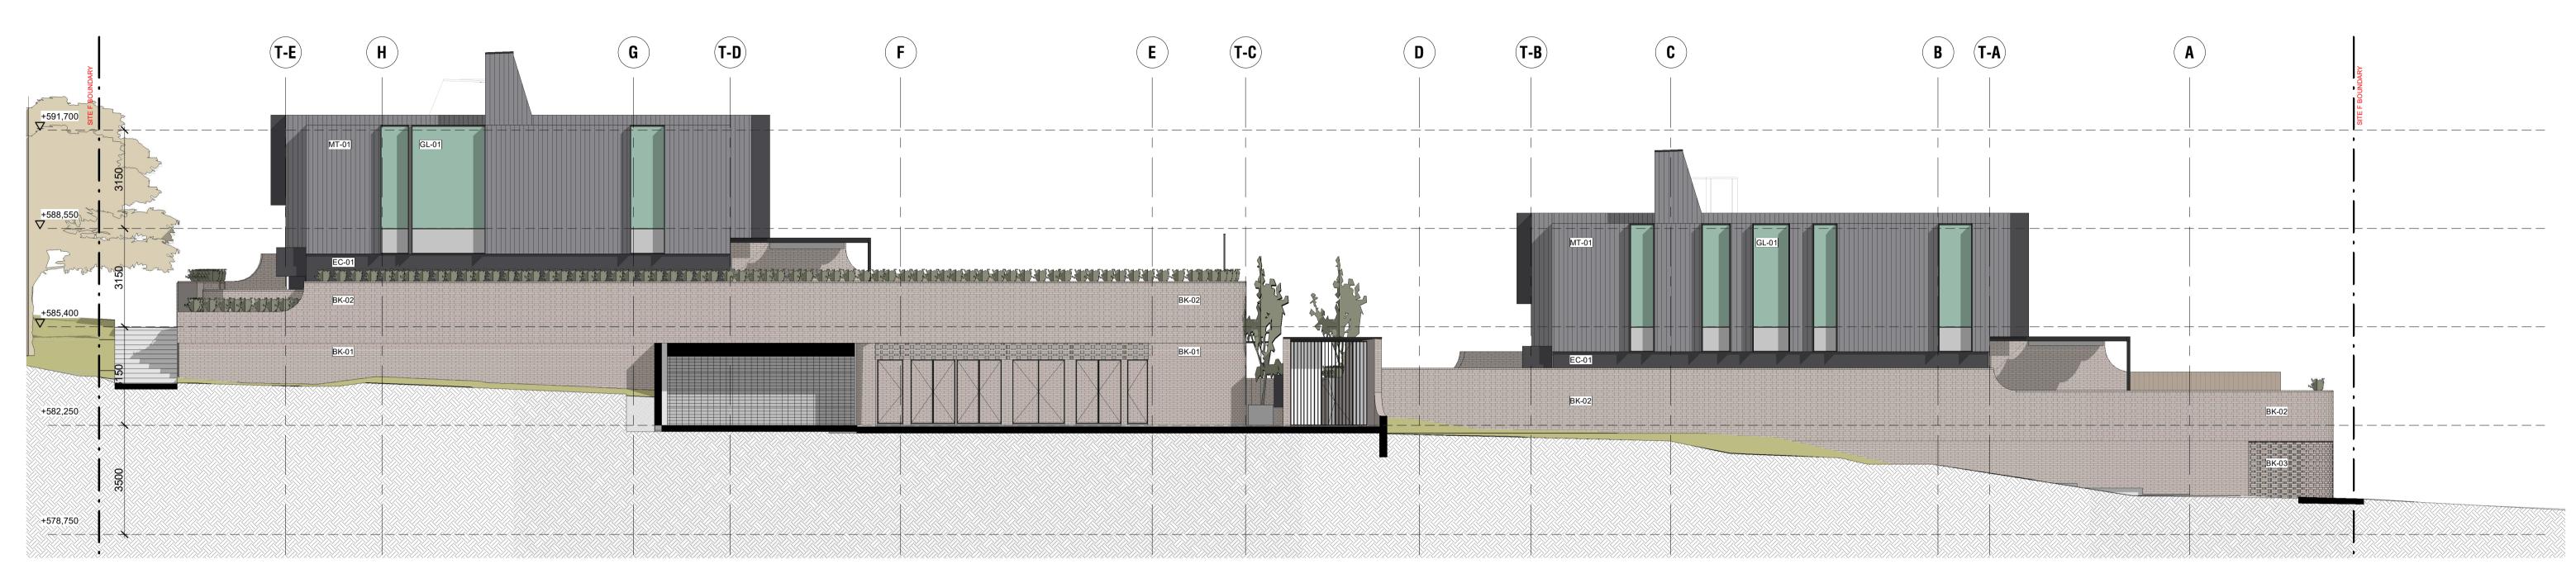

## **EXTERIOR FINISHES**

ROOF CLADDING

MT-02: STEEL ROOF - DARK GREY

EXTERNAL FINISHES

MT-01: RIBBED STEEL WALL SHEETING - DARK GREY

MT-03: METAL SCREENING DEVICE - DARK GREY

EC-01: FIBRE CEMENT SHEET - DARK GREY

**BK-01**: BRICK IN COMMON BOND - SANDY COLOUR **BK-01A**: AS ABOVE, SOLDIER COURSING

BK-02: BRICK IN PATTERN/TEXTURED BOND - SANDY COLOUR BK-03: BRICK IN HIT & MISS BOND - SANDY COLOUR

GL-01: CLEAR GLASS

TB-01: TIMBER VERTICAL CLADDING

accredited designer: Cumulus Studio Pty Ltd (Keith Westbrook), 2755 drawn by

Author reason of issue DEVELOPMENT APPLICATION

checked by Checker

project: Yarralumla Brickworks SITE F Canberra Brickworks Yarralumla ACT, 2600

Ν

drawing title EAST + WEST ELEVATIONS (DEVELOPMENT APPLICATION) print date original size 07/08/23 A1 drawing n° revision J20776-DA26 DA05