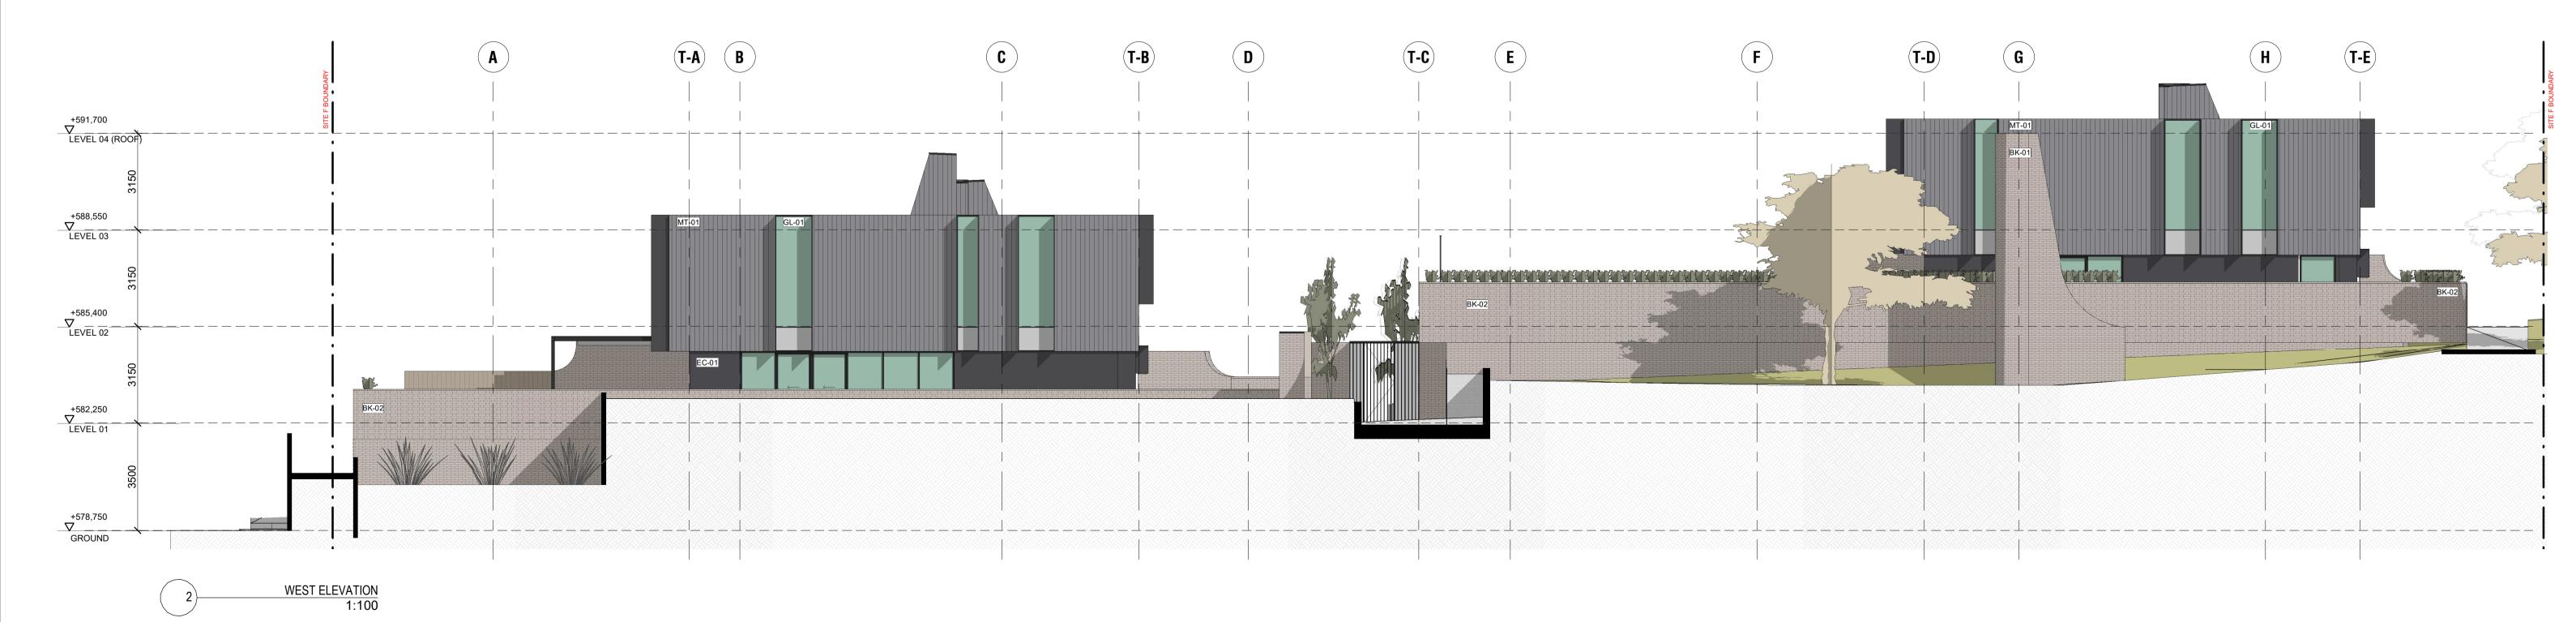

## **EXTERIOR FINISHES**

ROOF CLADDING

MT-02: STEEL ROOF - DARK GREY

EXTERNAL FINISHES

MT-01: RIBBED STEEL WALL SHEETING - DARK GREY

MT-03: METAL SCREENING DEVICE - DARK GREY

EC-01: FIBRE CEMENT SHEET - DARK GREY

**BK-01**: BRICK IN COMMON BOND - SANDY COLOUR **BK-01A**: AS ABOVE, SOLDIER COURSING

BK-02: BRICK IN PATTERN/TEXTURED BOND - SANDY COLOUR BK-03: BRICK IN HIT & MISS BOND - SANDY COLOUR

GL-01: CLEAR GLASS

TB-01: TIMBER VERTICAL CLADDING

accredited designer: Cumulus Studio Pty Ltd (Keith Westbrook), 2755 drawn by

Author reason of issue DEVELOPMENT APPLICATION

checked by Checker

project: Yarralumla Brickworks SITE F Canberra Brickworks Yarralumla ACT, 2600

Ν

drawing title EAST + WEST ELEVATIONS (DEVELOPMENT APPLICATION) print date original size 07/08/23 A1 drawing n° revision J20776-DA26 DA05