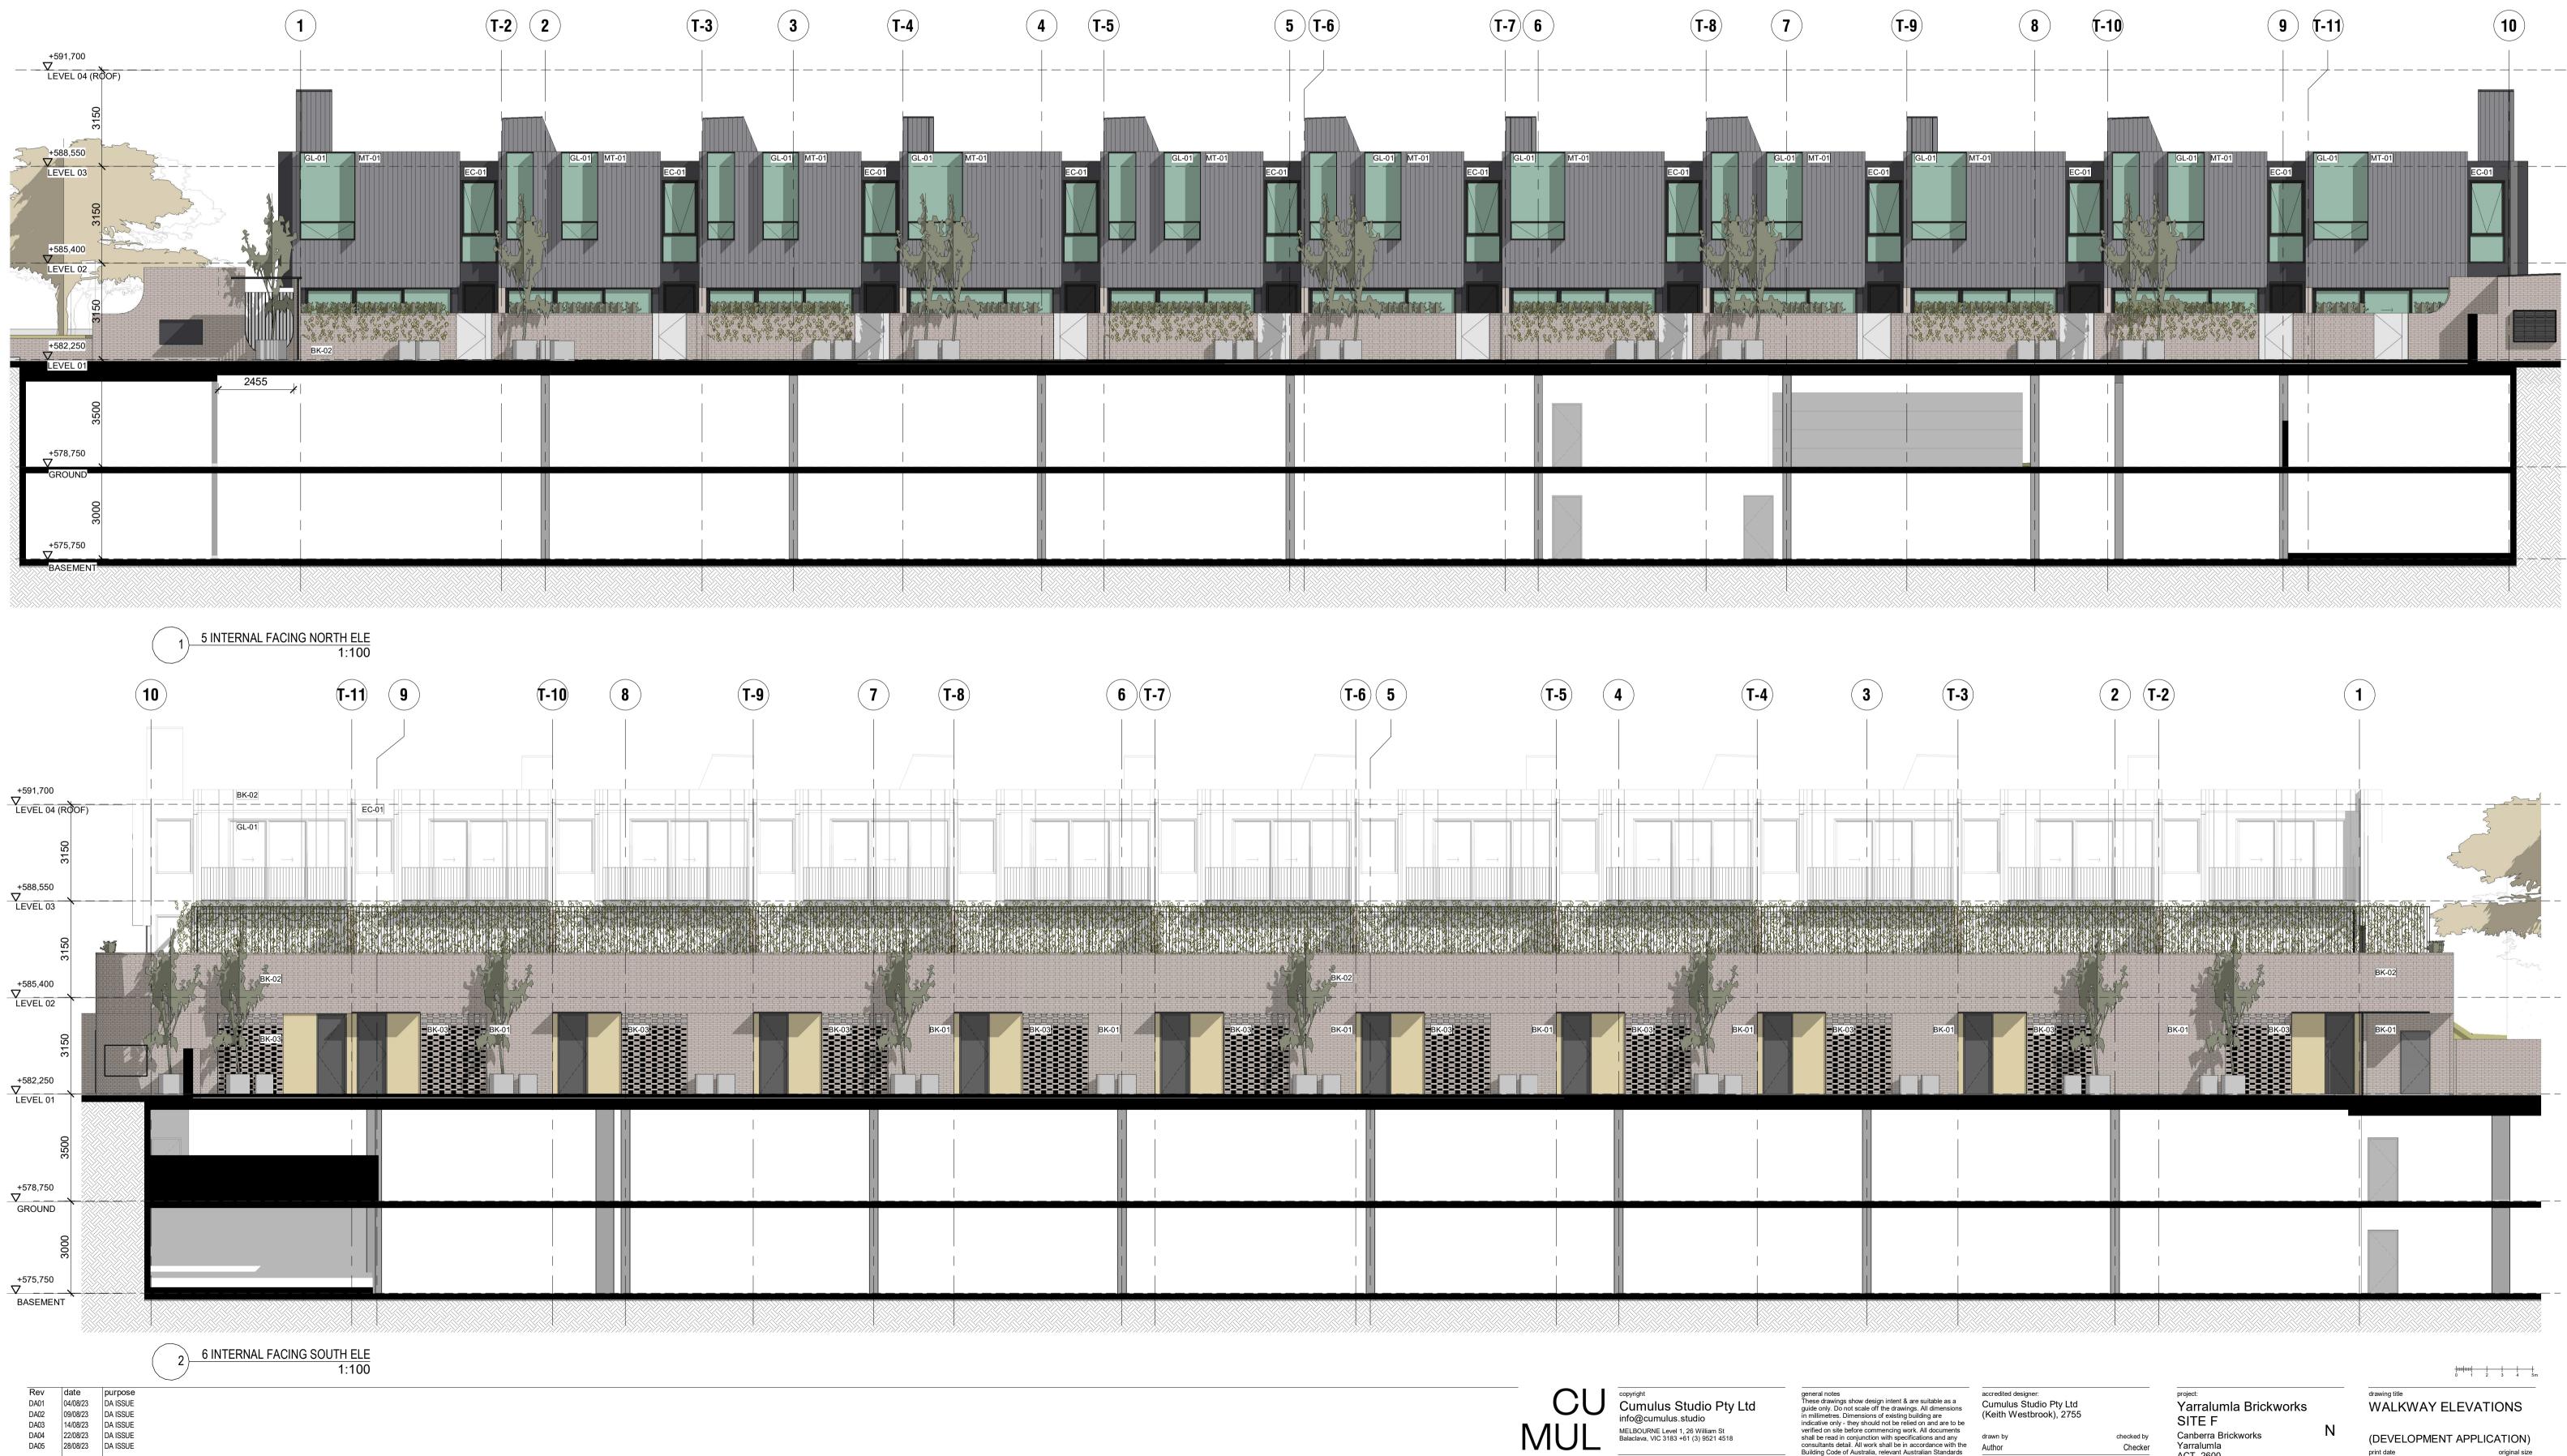

## **EXTERIOR FINISHES**

ROOF CLADDING

MT-02: STEEL ROOF - DARK GREY

EXTERNAL FINISHES

MT-01: RIBBED STEEL WALL SHEETING - DARK GREY

MT-03: METAL SCREENING DEVICE - DARK GREY

EC-01: FIBRE CEMENT SHEET - DARK GREY

**BK-01**: BRICK IN COMMON BOND - SANDY COLOUR **BK-01A**: AS ABOVE, SOLDIER COURSING

**BK-02**: BRICK IN PATTERN/TEXTURED BOND - SANDY COLOUR BK-03: BRICK IN HIT & MISS BOND - SANDY COLOUR

GL-01: CLEAR GLASS

TB-01: TIMBER VERTICAL CLADDING

| e as a     |
|------------|
| ensions    |
| •          |
| are to be  |
| uments     |
| id any     |
| e with the |
| andards    |
|            |
| ed to the  |
| ruction    |