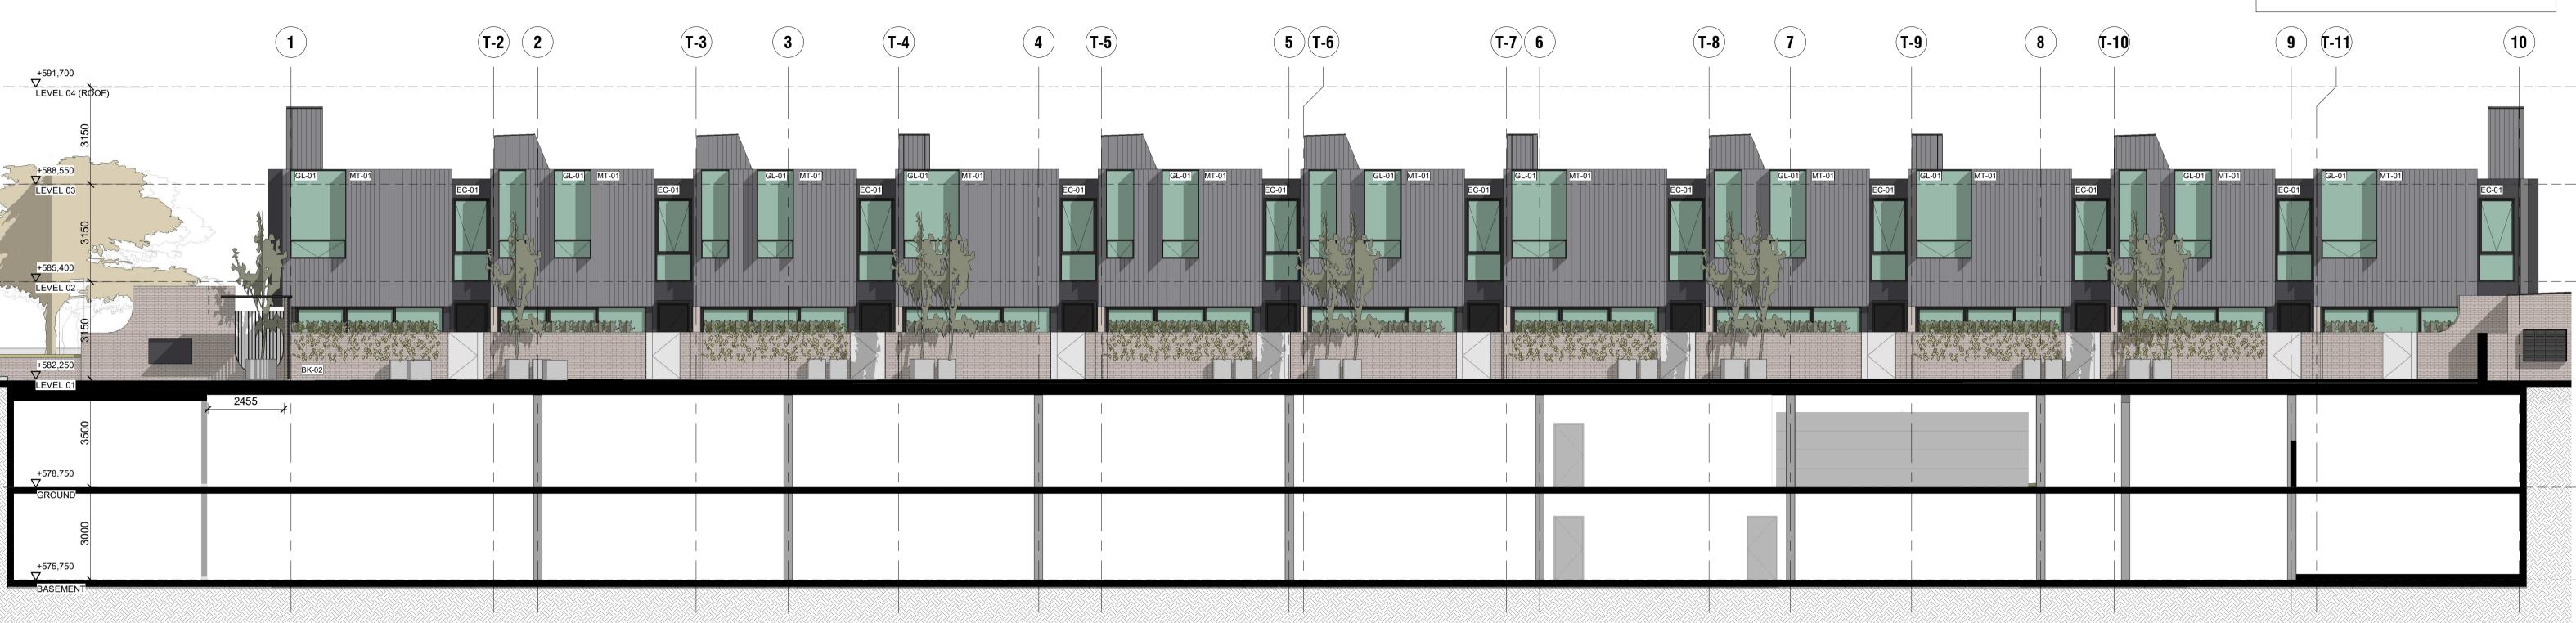

## **EXTERIOR FINISHES**

ROOF CLADDING

MT-02: STEEL ROOF - DARK GREY

EXTERNAL FINISHES

MT-01: RIBBED STEEL WALL SHEETING - DARK GREY

MT-03: METAL SCREENING DEVICE - DARK GREY

EC-01: FIBRE CEMENT SHEET - DARK GREY

**BK-01**: BRICK IN COMMON BOND - SANDY COLOUR **BK-01A**: AS ABOVE, SOLDIER COURSING

**BK-02**: BRICK IN PATTERN/TEXTURED BOND - SANDY COLOUR BK-03: BRICK IN HIT & MISS BOND - SANDY COLOUR

GL-01: CLEAR GLASS

TB-01: TIMBER VERTICAL CLADDING

| e as a     |
|------------|
| ensions    |
| •          |
| are to be  |
| uments     |
| id any     |
| e with the |
| andards    |
|            |
| ed to the  |
| ruction    |