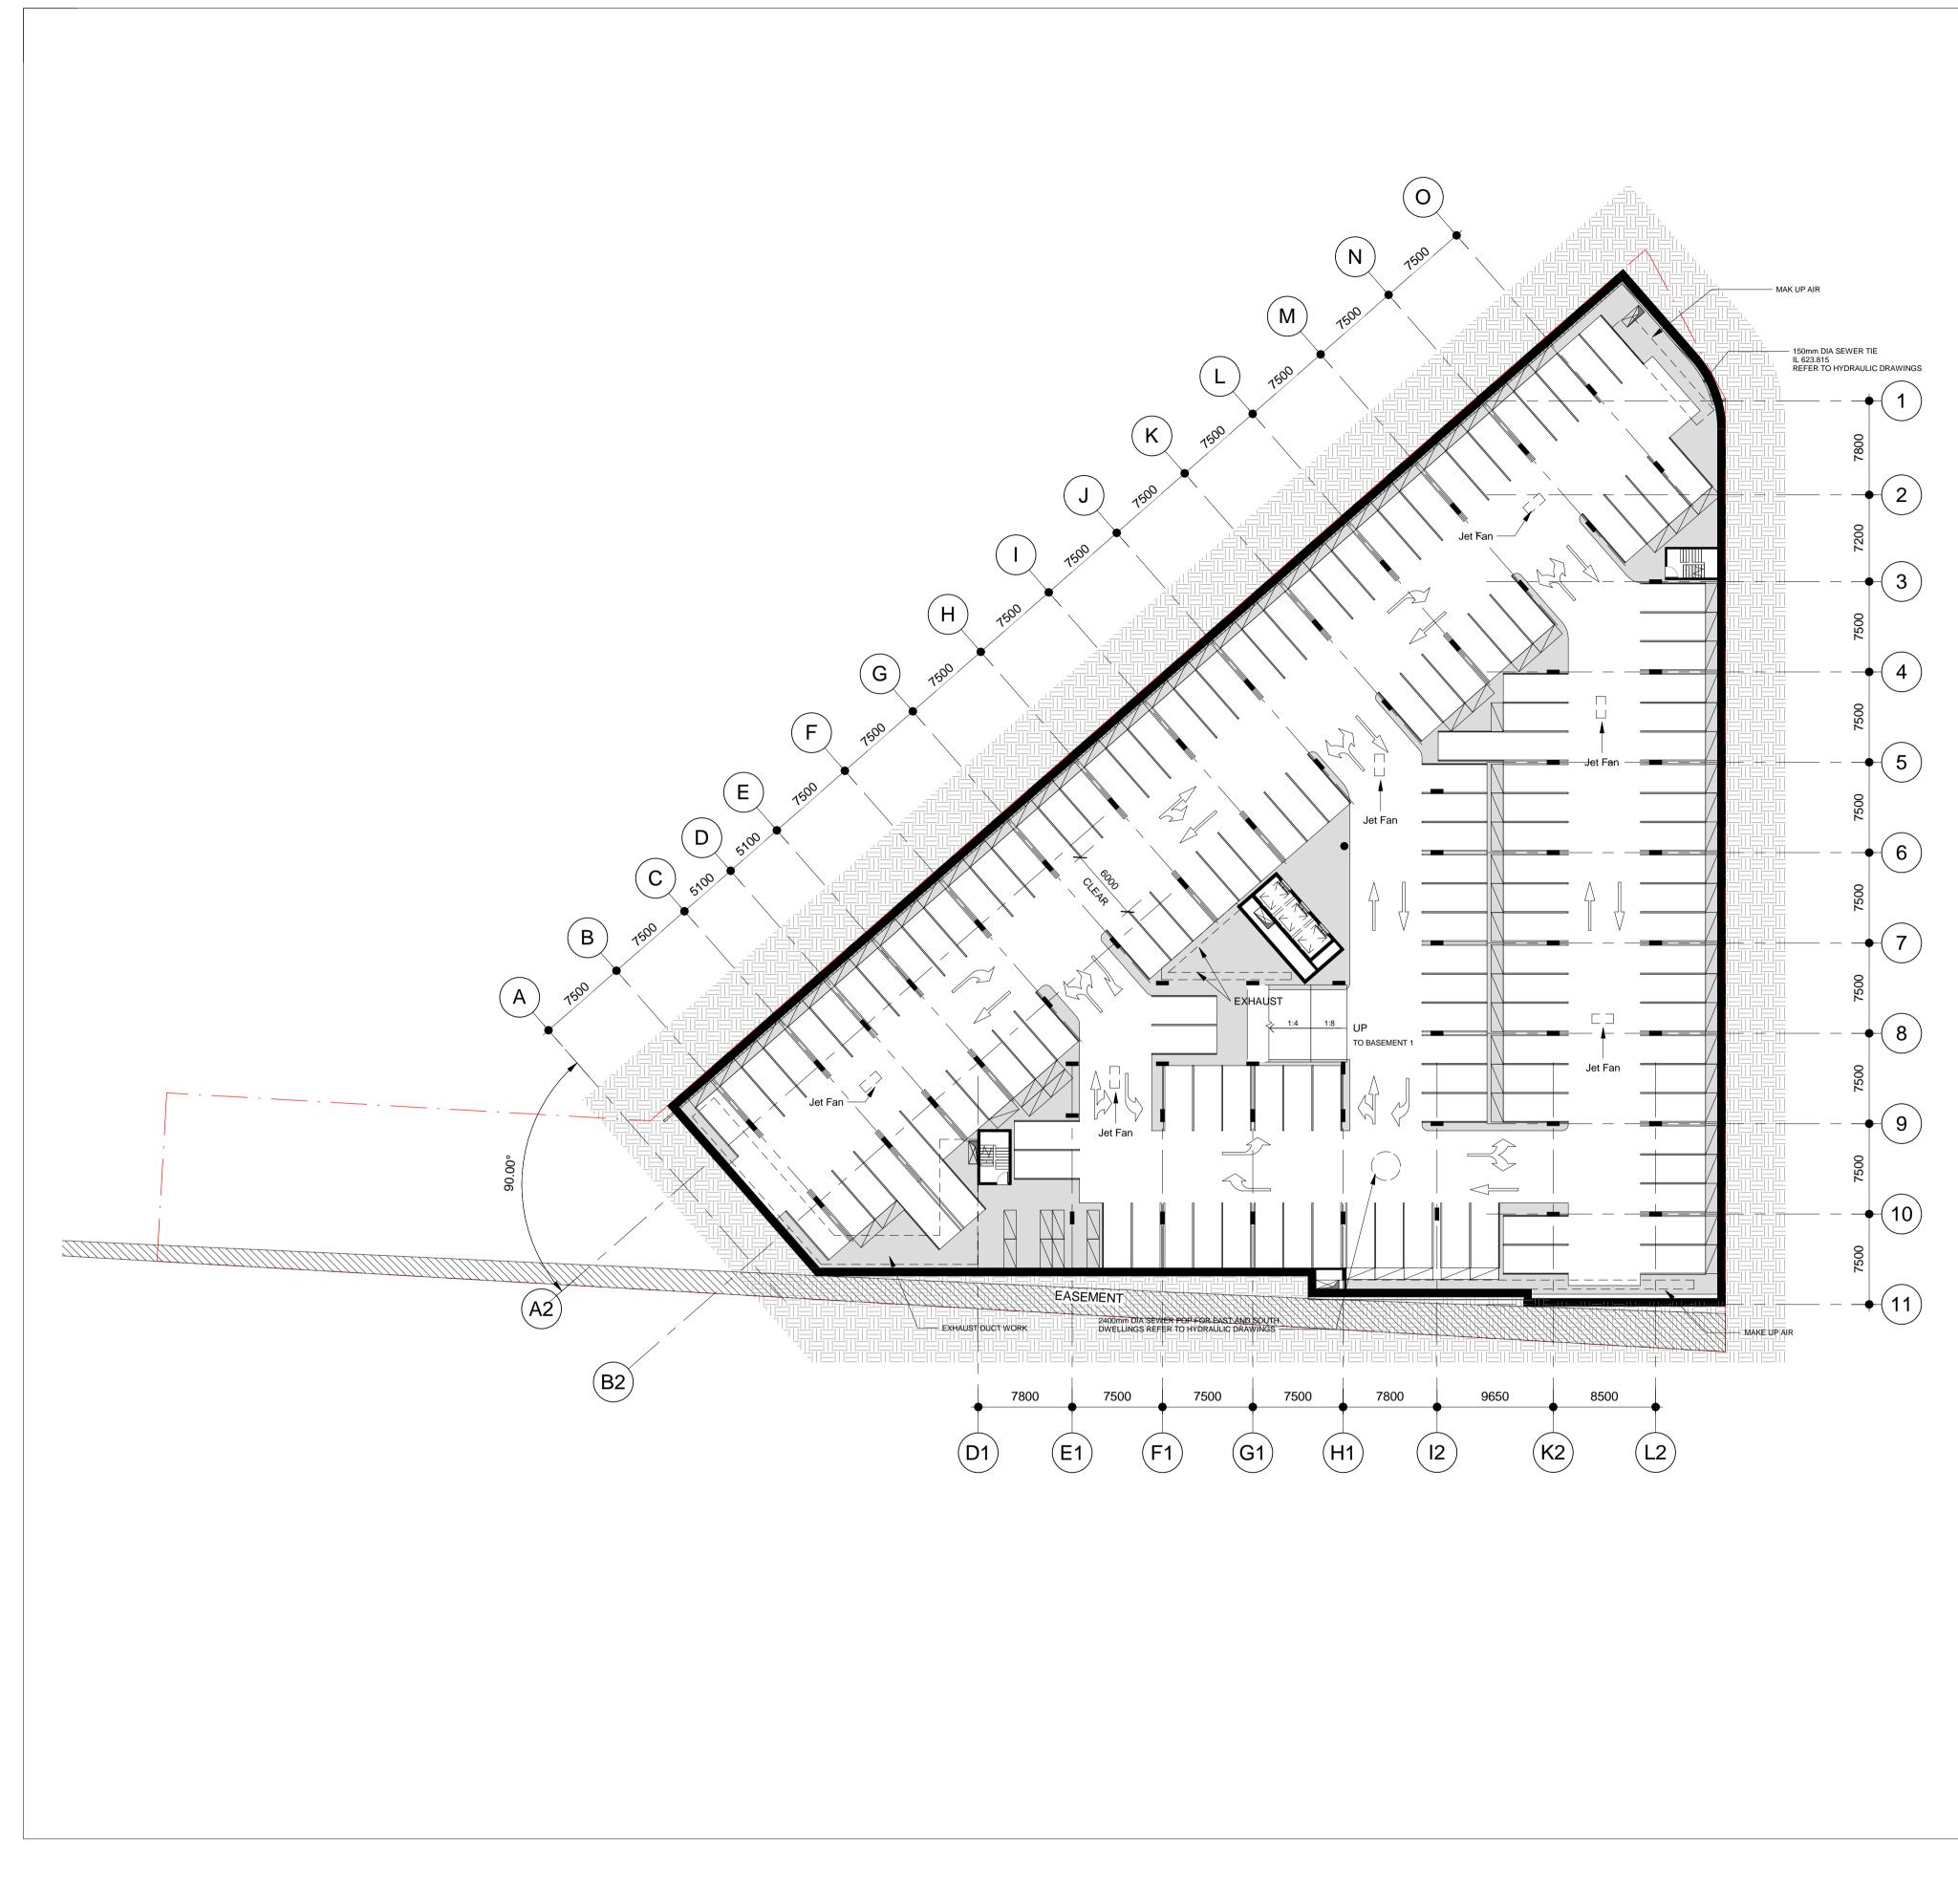

jega. (KGCAPITOL COX

Cox Architecture www.coxarchitecture.com.au

| LEGEND:                                                                                                                                      | PLANS                                                                                                                                                                                                                                                                                                                                                                                                              |
|----------------------------------------------------------------------------------------------------------------------------------------------|--------------------------------------------------------------------------------------------------------------------------------------------------------------------------------------------------------------------------------------------------------------------------------------------------------------------------------------------------------------------------------------------------------------------|
| FFL X.XXX<br>FSL X.XXX<br>+ RL X.XXX<br>ROOM NAME<br>1-001<br>5000<br>GR<br>5000<br>GR<br>GR<br>GR<br>GR<br>GR<br>GR<br>GR<br>GR<br>GR<br>GR | PROPOSED FINISHED FLOOR<br>LEVEL (METRES) ABOVE DATUM.<br>PROPOSED FINISHED SLAB<br>LEVEL (METRES) ABOVE DATUM.<br>PROPOSED REDUCED SPOT<br>LEVEL (METRES) ABOVE DATUM.<br>ROOM TAG WITH NAME & NUMBER<br>GENERAL DIMENSIONS<br>(DIAGONAL)<br>DIMENSIONS TO GRID (DOT)<br>SITE BOUNDARY<br>ACCESSIBLE PARKING<br>ADAPTABLE UNIT PARKING<br>STORAGE CAGES<br>DRYING AREA<br>AIR CONDITIONING<br>COMMUNAL OPEN SPACE |
|                                                                                                                                              |                                                                                                                                                                                                                                                                                                                                                                                                                    |
| SERVICES LEGEND:                                                                                                                             |                                                                                                                                                                                                                                                                                                                                                                                                                    |
| WM                                                                                                                                           | WATER METER                                                                                                                                                                                                                                                                                                                                                                                                        |
| FBBV                                                                                                                                         | FIRE BRIGADE BOOSTER VALVE                                                                                                                                                                                                                                                                                                                                                                                         |
| SVR                                                                                                                                          | SPRINKLER VALVE ROOM                                                                                                                                                                                                                                                                                                                                                                                               |
| FIP<br>EXH                                                                                                                                   | FIRE INDICATIVE PANEL                                                                                                                                                                                                                                                                                                                                                                                              |
| LB                                                                                                                                           | LETTERBOX                                                                                                                                                                                                                                                                                                                                                                                                          |
|                                                                                                                                              |                                                                                                                                                                                                                                                                                                                                                                                                                    |
| GENERAL NOTES:                                                                                                                               |                                                                                                                                                                                                                                                                                                                                                                                                                    |
|                                                                                                                                              |                                                                                                                                                                                                                                                                                                                                                                                                                    |
| <ul> <li>THIS DRAWING IS TO BE READ IN CONJUCTION<br/>WITH LANDSCAPE AND OTHER SERVICES<br/>DRAWINGS.</li> </ul>                             |                                                                                                                                                                                                                                                                                                                                                                                                                    |
| <ul> <li>RLS SHOWN ON DRAWINGS ARE INDICATIVE AND<br/>SUBJECT TO DETAIL DESIGN AND FINAL CIVIL<br/>LEVELS.</li> </ul>                        |                                                                                                                                                                                                                                                                                                                                                                                                                    |
| <ul> <li>HEAD HEIGHT OVER ACCESSIBLE CAR PARKING<br/>SPACES TO BE IN ACCORDANCE WITH AS 2890.6.</li> </ul>                                   |                                                                                                                                                                                                                                                                                                                                                                                                                    |
| <ul> <li>PASSENGER LIFTS TO AS 1735.12 AND BCA E3.6.</li> </ul>                                                                              |                                                                                                                                                                                                                                                                                                                                                                                                                    |
| RESIDENTS PARKING WILL HAVE ACCESS CONTROL VIA OPERABLE GATES.                                                                               |                                                                                                                                                                                                                                                                                                                                                                                                                    |
| ACCESSIBLE PATH OF TRAVEL PROVIDED TO ALL                                                                                                    |                                                                                                                                                                                                                                                                                                                                                                                                                    |
| <ul><li>SOLE OCCUPANCY UNITS SERVED BY A LIFT.</li><li>ENTRANCES TO THE BUILDING AND ALL</li></ul>                                           |                                                                                                                                                                                                                                                                                                                                                                                                                    |
| APARTMENTS ALONG THE ACCESSIBLE PATH OF TRAVEL TO COMPLY WITH <b>AS 1428.1</b> .                                                             |                                                                                                                                                                                                                                                                                                                                                                                                                    |
| • ALL TACTILE INDICATORS TO AS 1428.4.                                                                                                       |                                                                                                                                                                                                                                                                                                                                                                                                                    |
| ALL FLOOR SURFACES TO BE SLIP RESISTANT<br>BROOM FINISHED.                                                                                   |                                                                                                                                                                                                                                                                                                                                                                                                                    |
| <ul> <li>HANDRAILS TO AS 1428.1.</li> <li>STORAGE CAGES TO BE SECURED WITH MIN.</li> </ul>                                                   |                                                                                                                                                                                                                                                                                                                                                                                                                    |
| AREA OF 1.5m <sup>2</sup> .                                                                                                                  |                                                                                                                                                                                                                                                                                                                                                                                                                    |
|                                                                                                                                              |                                                                                                                                                                                                                                                                                                                                                                                                                    |
| UNIT LEGEND:                                                                                                                                 |                                                                                                                                                                                                                                                                                                                                                                                                                    |
| В                                                                                                                                            | BEDROOM                                                                                                                                                                                                                                                                                                                                                                                                            |
| L                                                                                                                                            | LIVING                                                                                                                                                                                                                                                                                                                                                                                                             |
| D                                                                                                                                            |                                                                                                                                                                                                                                                                                                                                                                                                                    |
| к<br>втн                                                                                                                                     | KITCHEN<br>BATHROOM                                                                                                                                                                                                                                                                                                                                                                                                |
|                                                                                                                                              | ENSUITE                                                                                                                                                                                                                                                                                                                                                                                                            |
| L'DRY                                                                                                                                        | LAUNDRY                                                                                                                                                                                                                                                                                                                                                                                                            |
| ST                                                                                                                                           | STUDY                                                                                                                                                                                                                                                                                                                                                                                                              |
| PR                                                                                                                                           |                                                                                                                                                                                                                                                                                                                                                                                                                    |
| WIR<br>COMM                                                                                                                                  | WALK-IN ROBE                                                                                                                                                                                                                                                                                                                                                                                                       |
|                                                                                                                                              | COMMERCIAL / OFFICE SPACE                                                                                                                                                                                                                                                                                                                                                                                          |
| MR                                                                                                                                           | COMMERCIAL / OFFICE SPACE<br>MEDIA ROOM                                                                                                                                                                                                                                                                                                                                                                            |

## Worth Street - Mixed Use

BLOCK 09 SECTION 132 CASEY ACT 2913

Scale: 1 : 300 @ A1 Date: 21.09.2022 2 DA SUBMISSION

Drawing Number:

30m

PN - BASEMENT 2

DA-20-01