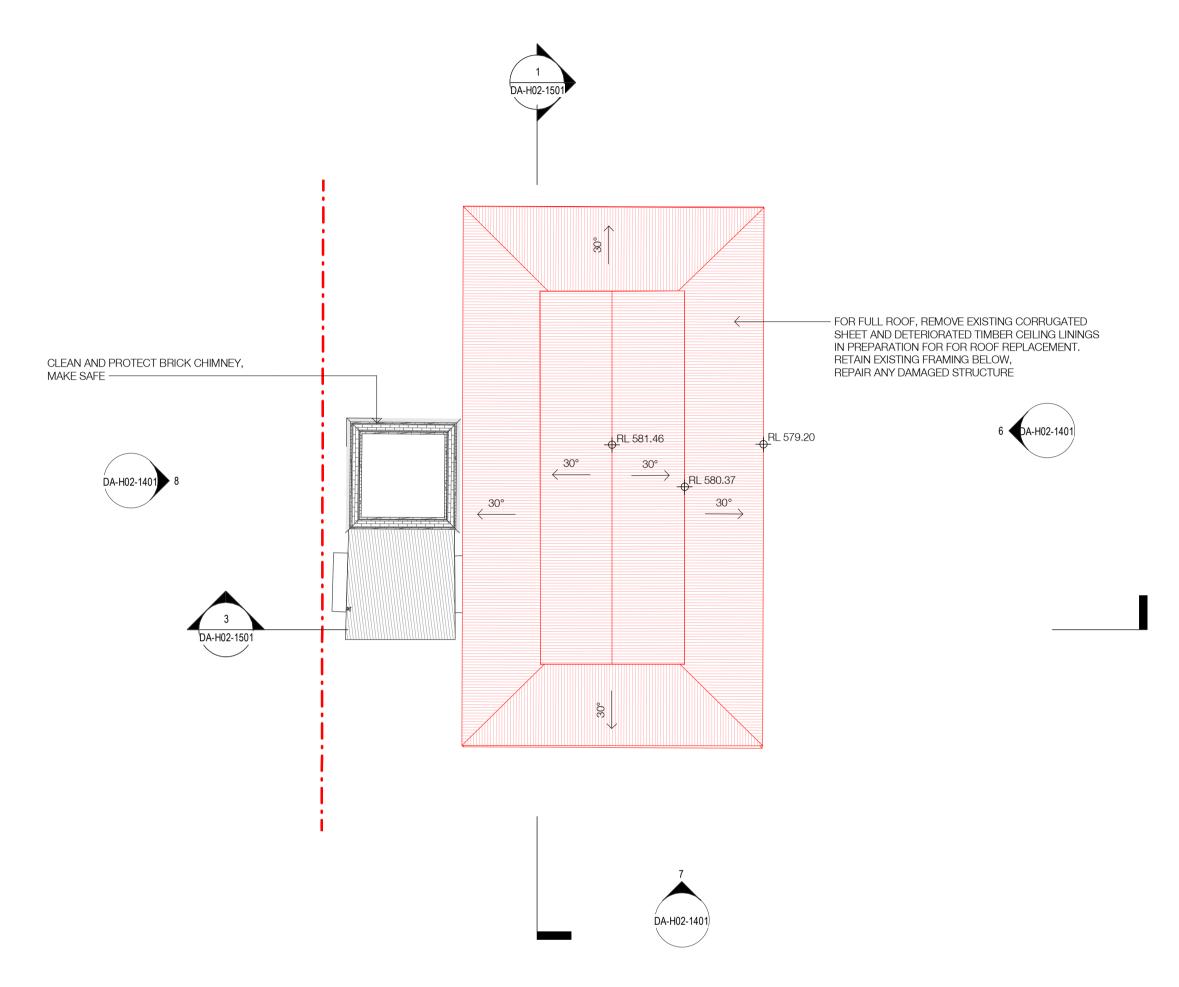

DA-H02-1002/4

DOMA

BRICKWORKS HERITAGE CORE - Yarralumla, ACT 2600

Building
H02 - FAN HOUSE KILN 1

Drawing Name
Floor Plan - Roof

 Date
 Scale
 Sheet Size

 19.07.2023
 1:100
 **@ A1** 

 Drawn
 Chk.