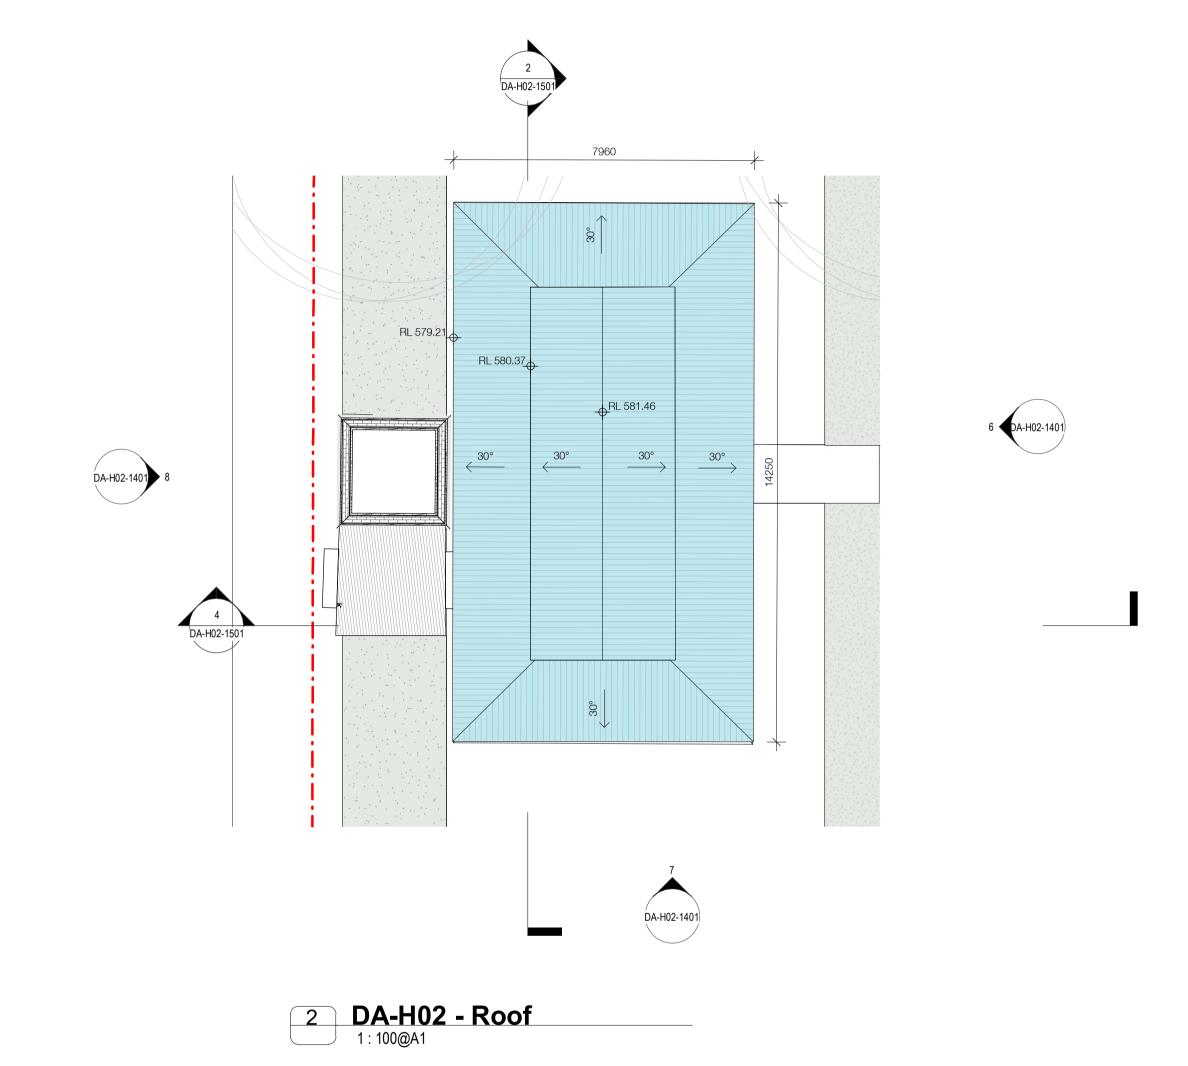

DA-H02-1002/4

DOMA

BRICKWORKS HERITAGE CORE - Yarralumla, ACT 2600

Building
H02 - FAN HOUSE KILN 1

Drawing Name
Floor Plan - Roof

 Date
 Scale
 Sheet Size

 19.07.2023
 1:100
 **@ A1** 

 Drawn
 Chk.