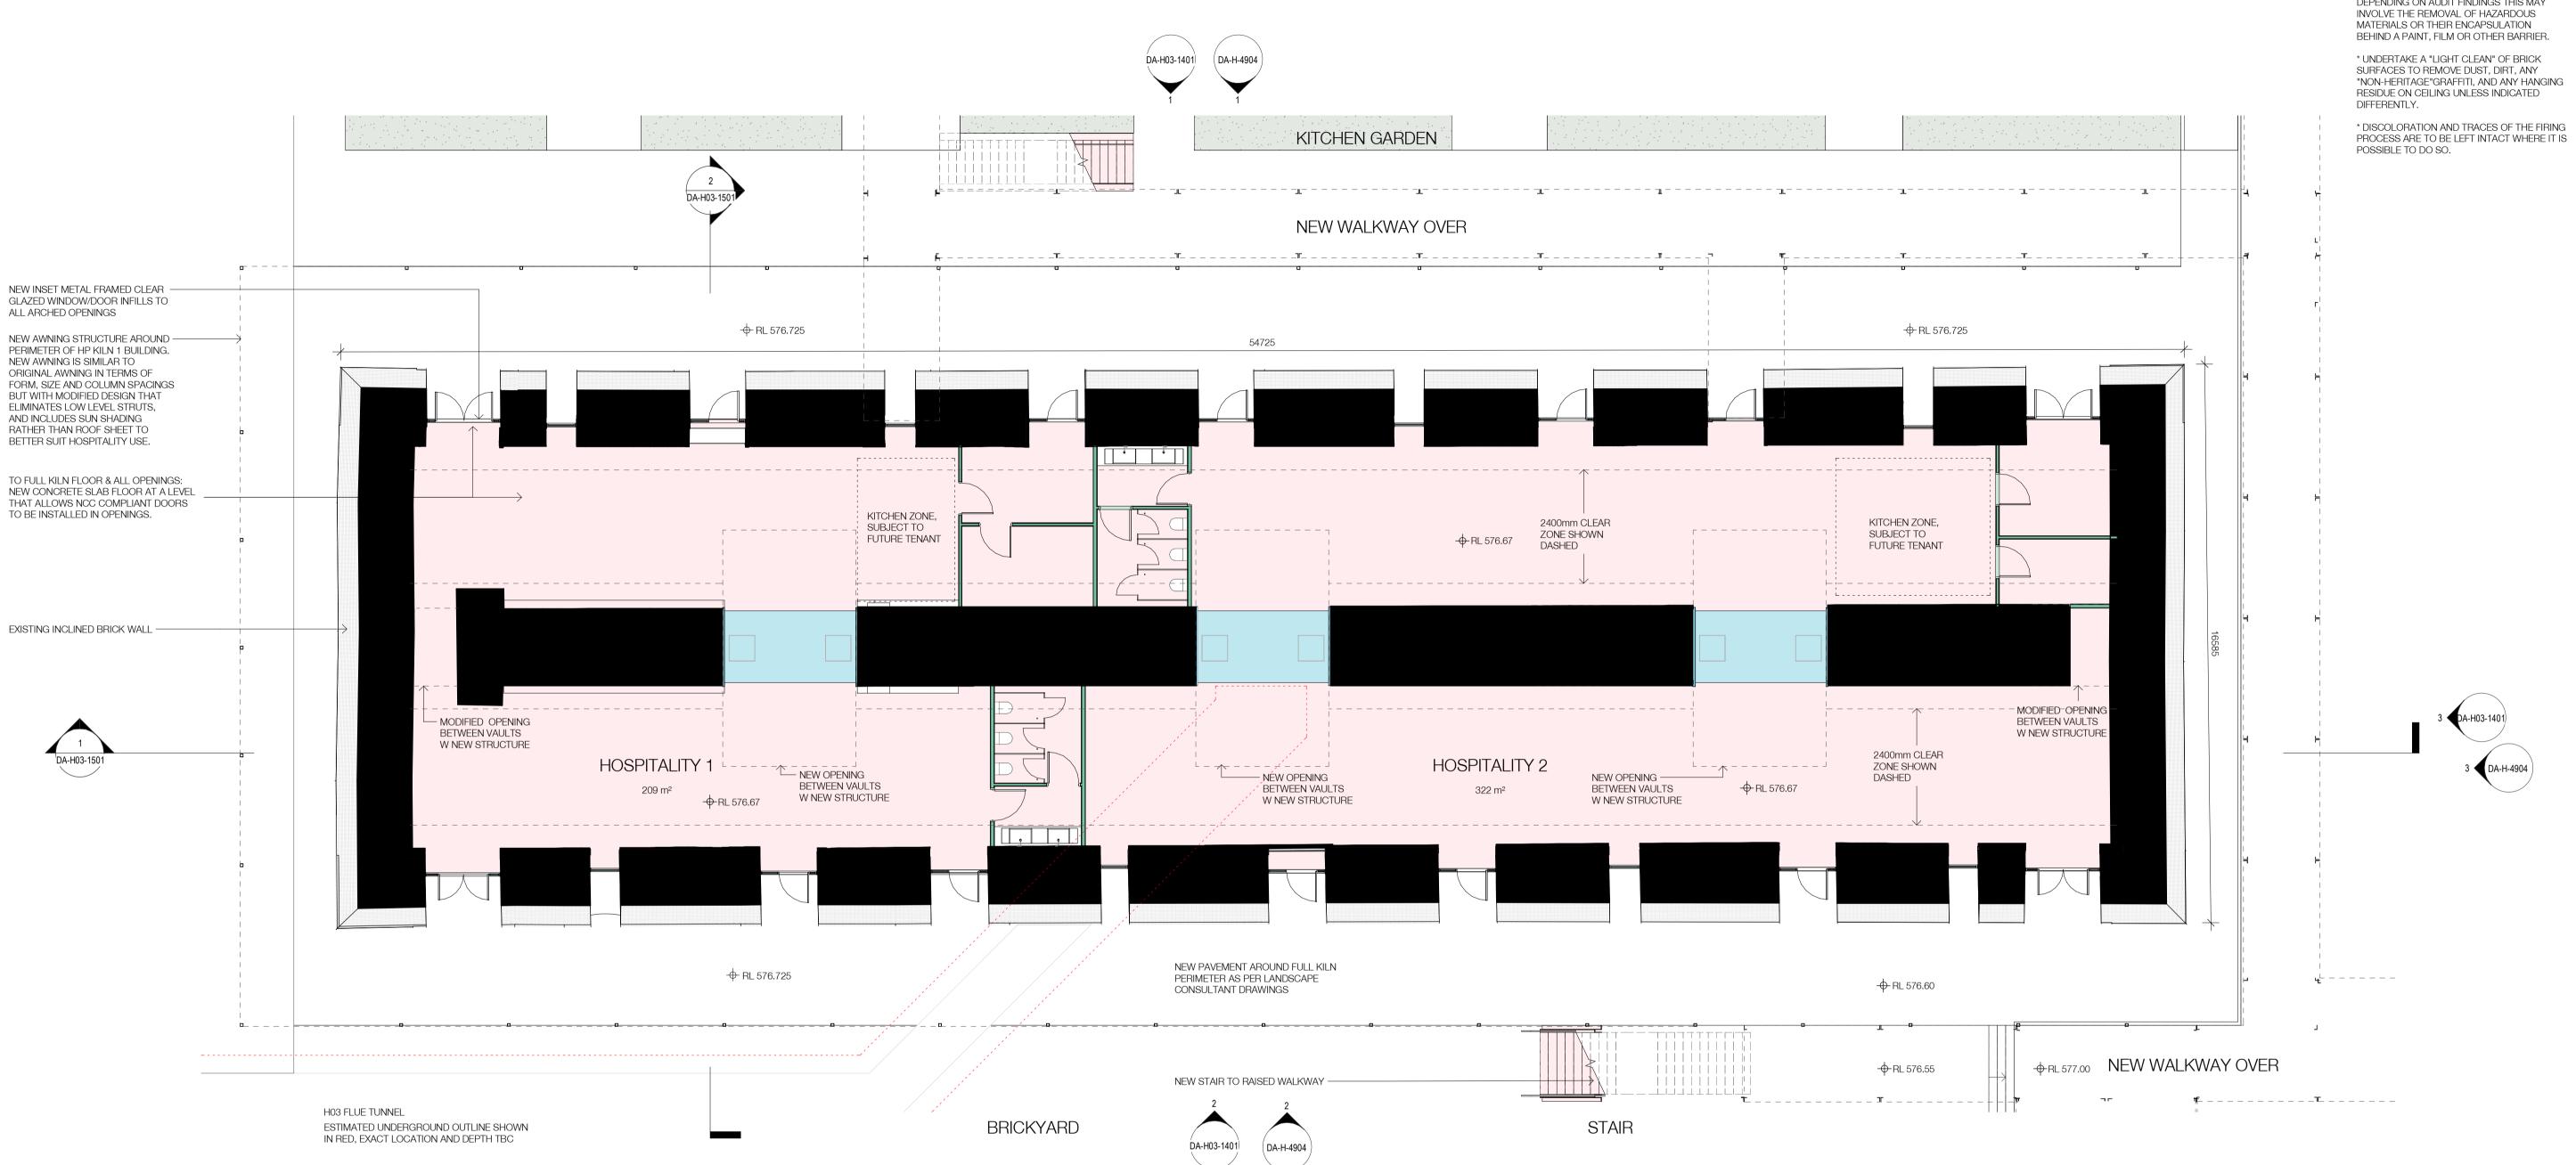

Rev Date

Revision

By Chk. DM EW DM EW DM EW DM EW DM EW

Project BRICKWORKS HERITAGE CORE - Yarralum ACT 2600 Building H03 - HARDY PATENT KILN 1 Drawing Name Floor Plan - Ground

TO ALL KILN VAULTS:

\* THE INTENT IS FOR THE BRICK KILNS TO BE PRESENTED INTACT WITH A MINIMUM OF REMEDIAL WORKS.

\* STRUCTURALLY STABILISE VAULTS WHERE REQUIRED TO ENSURE SAFE

\* FULL HAZARDOUS MATERIALS AUDIT OF ALL SURFACES REMEDIAL WORKS MAY BE REQUIRED TO ENSURE A SAFE USABLE SPACE. DEPENDING ON AUDIT FINDINGS THIS MAY

\* UNDERTAKE A "LIGHT CLEAN" OF BRICK SURFACES TO REMOVE DUST, DIRT, ANY "NON-HERITAGE"GRAFFITI, AND ANY HANGING RESIDUE ON CEILING UNLESS INDICATED